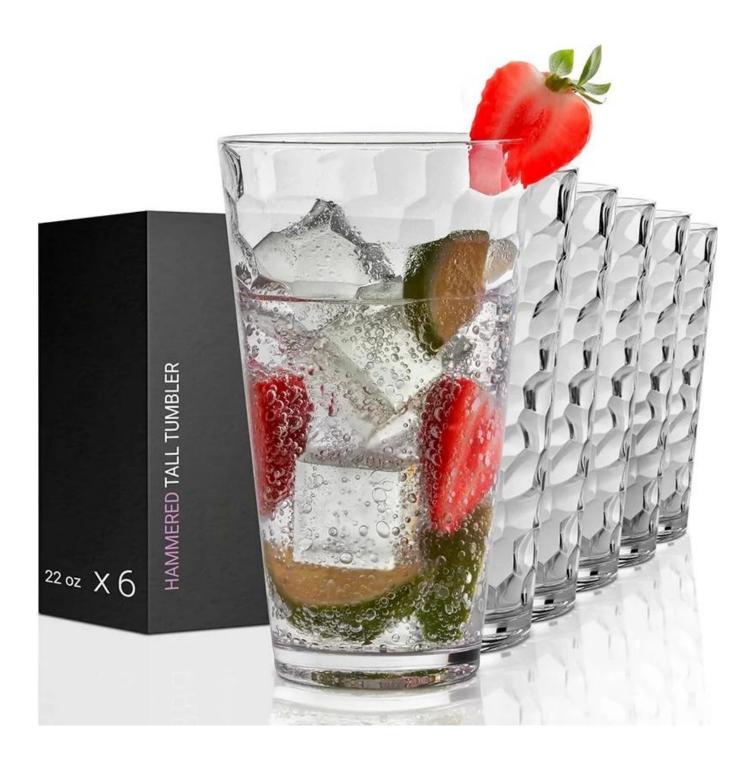

# Wholesale 16oz tinted transparent pink wave glass tumbler

RXXZ1416 Size: T11.2\*B7.8\*H16.1cm Capacity: 310ml

RXXZ2789 Size: T8\*B6.5\*H13.5cm Capacity: 455ml Weight: 225g

RXXZ2687 Size: T8.3\*B6.8\*H10c Capacity: 336ml

RXXZ2799 Size: T8.3\*B6.5\*H14.1cm Capacity: 500ml Weight: 208g