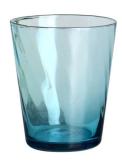

RXXZ1416 Size: T11.2\*B7.8\*H16.1cm Capacity: 310ml

RXXZ2789 Size: T8\*B6.5\*H13.5cm Capacity: 455ml Weight: 225g

RXXZ2687 Size: T8.3\*B6.8\*H10c Capacity: 336ml

RXXZ2799 Size: T8.3\*B6.5\*H14.1cm Capacity: 500ml Weight: 208g

RXXZ2697 Size: T8.5\*B5.9\*H10.1cm Capacity: 335ml Weight: 144g