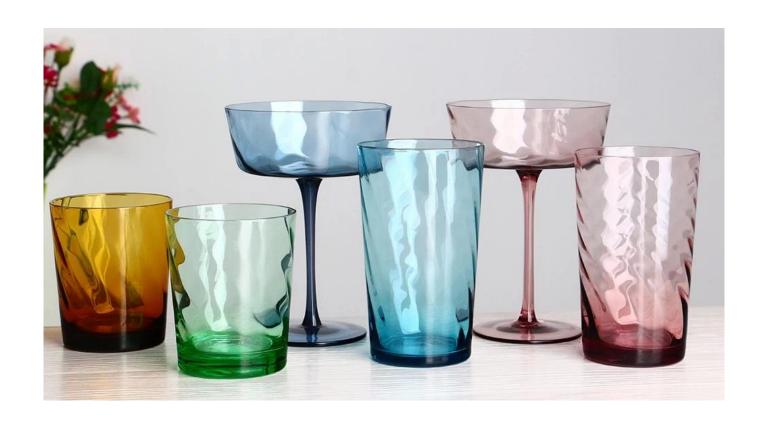

# Wholesale 16oz tinted transparent pink wave glass tumbler

RXXZ1416 Size: T11.2\*B7.8\*H16.1cm Capacity: 310ml

RXXZ2789 Size: T8\*B6.5\*H13.5cm Capacity: 455ml Weight: 225g

RXXZ2687 Size: T8.3\*B6.8\*H10c Capacity: 336ml

RXXZ2799 Size: T8.3\*B6.5\*H14.1cm Capacity: 500ml Weight: 208g