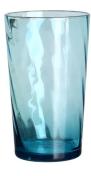

RXXZ1416 Size: T11.2\*B7.8\*H16.1cm Capacity: 310ml

RXXZ2789 Size: T8\*B6.5\*H13.5cm Capacity: 455ml Weight: 225g

RXXZ2687 Size: T8.3\*B6.8\*H10c Capacity: 336ml

RXXZ2799 Size: T8.3\*B6.5\*H14.1cm Capacity: 500ml Weight: 208g

RXXZ2697 Size: T8.5\*B5.9\*H10.1cm Capacity: 335ml Weight: 144g