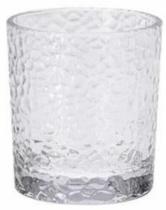

RXXZ1416 Size: T11.2\*B7.8\*H16.1cm Capacity: 310ml

RXXZ2789 Size: T8\*B6.5\*H13.5cm Capacity: 455ml Weight: 225g

RXXZ2687 Size: T8.3\*B6.8\*H10c Capacity: 336ml

RXXZ2799 Size: T8.3\*B6.5\*H14.1cm Capacity: 500ml Weight: 208g

RXXZ2697 Size: T8.5\*B5.9\*H10.1cm Capacity: 335ml Weight: 144g