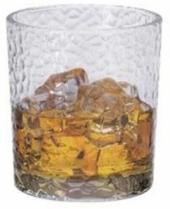

RXXZ1416 Size: T11.2\*B7.8\*H16.1cm Capacity: 310ml

RXXZ2789 Size: T8\*B6.5\*H13.5cm Capacity: 455ml Weight: 225g

RXXZ2687 Size: T8.3\*B6.8\*H10c Capacity: 336ml

RXXZ2799 Size: T8.3\*B6.5\*H14.1cm Capacity: 500ml Weight: 208g

RXXZ2697 Size: T8.5\*B5.9\*H10.1cm Capacity: 335ml Weight: 144g