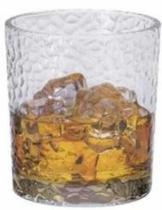

RXXZ1416 Size: T11.2\*B7.8\*H16.1cm Capacity: 310ml

RXXZ2789 Size: T8\*B6.5\*H13.5cm Capacity: 455ml Weight: 225g

RXXZ2687 Size: T8.3\*B6.8\*H10c Capacity: 336ml

RXXZ2799 Size: T8.3\*B6.5\*H14.1cm Capacity: 500ml Weight: 208g

RXXZ2697 Size: T8.5\*B5.9\*H10.1cm Capacity: 335ml Weight: 144g