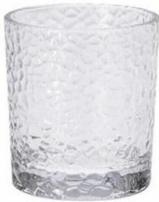

RXXZ1416 Size: T11.2\*B7.8\*H16.1cm Capacity: 310ml

RXXZ2789 Size: T8\*B6.5\*H13.5cm Capacity: 455ml Weight: 225g

RXXZ2687 Size: T8.3\*B6.8\*H10c Capacity: 336ml

RXXZ2799 Size: T8.3\*B6.5\*H14.1cm Capacity: 500ml Weight: 208g

RXXZ2697 Size: T8.5\*B5.9\*H10.1cm Capacity: 335ml Weight: 144g