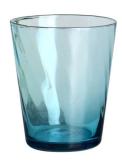

# 16oz tinted transparent light blue wave glass tumbler cup

RXXZ1416 Size: T11.2\*B7.8\*H16.1cm Capacity: 310ml

RXXZ2789 Size: T8\*B6.5\*H13.5cm Capacity: 455ml Weight: 225g

RXXZ2687 Size: T8.3\*B6.8\*H10c Capacity: 336ml

RXXZ2799 Size: T8.3\*B6.5\*H14.1cm Capacity: 500ml Weight: 208g