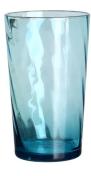

# 16oz tinted transparent light blue wave glass tumbler cup

RXXZ1416 Size: T11.2\*B7.8\*H16.1cm Capacity: 310ml

RXXZ2789 Size: T8\*B6.5\*H13.5cm Capacity: 455ml Weight: 225g

RXXZ2687 Size: T8.3\*B6.8\*H10c Capacity: 336ml

RXXZ2799 Size: T8.3\*B6.5\*H14.1cm Capacity: 500ml Weight: 208g