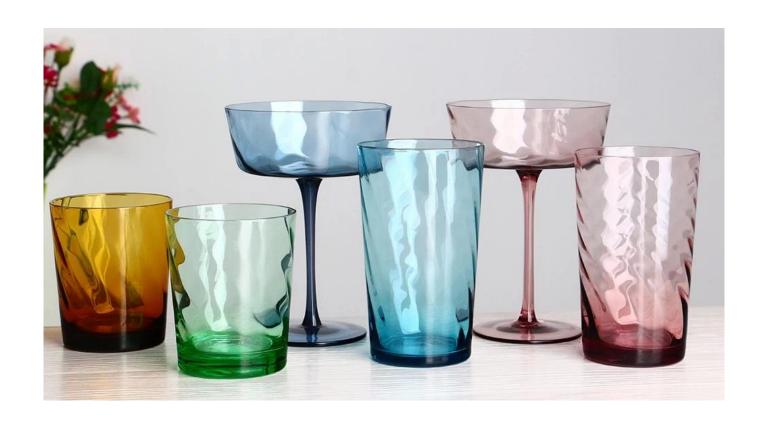

# 16oz tinted transparent light blue wave glass tumbler cup

RXXZ1416 Size: T11.2\*B7.8\*H16.1cm Capacity: 310ml

RXXZ2789 Size: T8\*B6.5\*H13.5cm Capacity: 455ml Weight: 225g

RXXZ2687 Size: T8.3\*B6.8\*H10c Capacity: 336ml

RXXZ2799 Size: T8.3\*B6.5\*H14.1cm Capacity: 500ml Weight: 208g