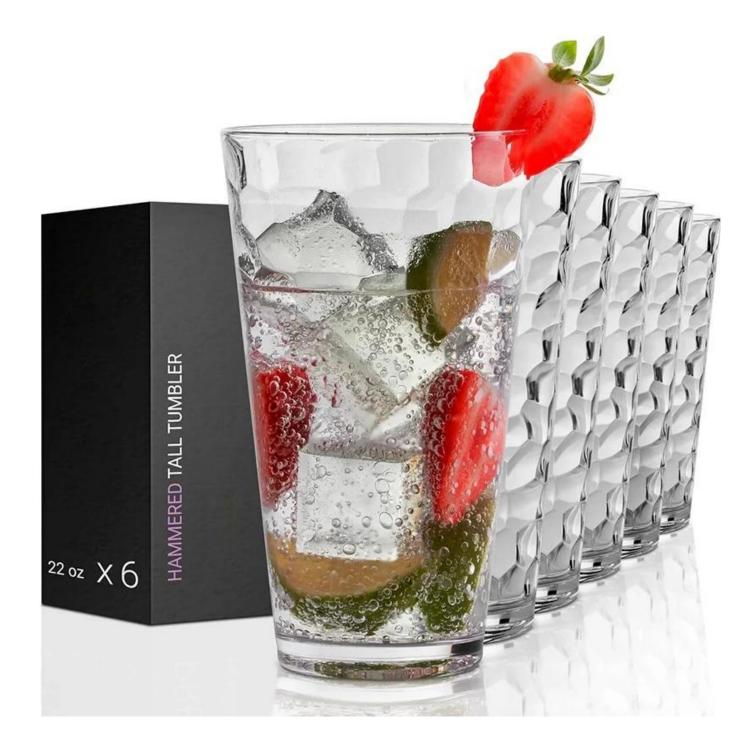

# **Custom 16oz tinted transparent green** wave glass tumbler

### **Specification**

| Place of Origin | China, Shanxi                |
|-----------------|------------------------------|
| Brand Name      | Ruixin Glass                 |
| Product name    | Crystal Goblets and Tumblers |
| Material        | Lead free crytal             |
| Color           | (Customizable)               |
| MOQ             | 1000 pcs                     |
| Sample          | 7 Working Days               |









RXXZ2687 Size: T8.3\*B6.8\*H10cm Capacity: 336ml Weight: 239g









## **Production Processing**

### **Packing & Delivery**















### **Other Information**

- By default, the color of this wine glass is the finish coating, not the color of the glass itself. If your requirement is the latter option, please contact us for customization.
- The safety of this product is reliable. It can pass food safety inspections in most major area such as SGS,FDA,BV and LFGB. If necessary, you can also ask us to use the latest sample to pass the test you requested.
- This product is dishwasher safe.
- The default packaging of this product is: Inner packaging: hard gift box with customized EPE lining. 6 pcs/box. Outer packing: safe packing.
- coupe glasses set of the same series Click here