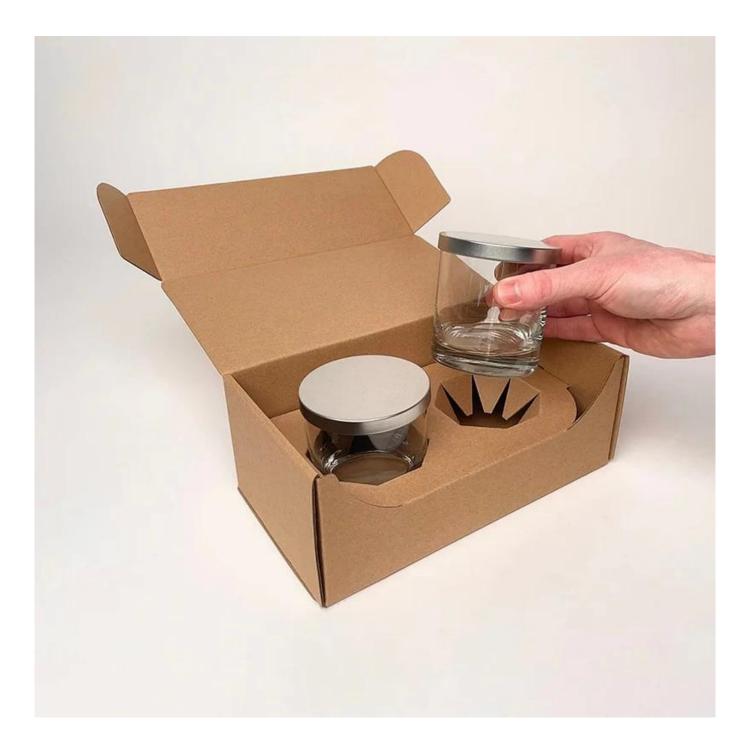

# **Custom 16oz tinted transparent green** wave glass tumbler

### **Specification**

| Place of Origin | China, Shanxi                |
|-----------------|------------------------------|
| Brand Name      | Ruixin Glass                 |
| Product name    | Crystal Goblets and Tumblers |
| Material        | Lead free crytal             |
| Color           | (Customizable)               |
| MOQ             | 1000 pcs                     |
| Sample          | 7 Working Days               |









RXXZ2687 Size: T8.3\*B6.8\*H10cm Capacity: 336ml Weight: 239g









## **Production Processing**

### **Packing & Delivery**















### **Other Information**

- By default, the color of this wine glass is the finish coating, not the color of the glass itself. If your requirement is the latter option, please contact us for customization.
- The safety of this product is reliable. It can pass food safety inspections in most major area such as SGS,FDA,BV and LFGB. If necessary, you can also ask us to use the latest sample to pass the test you requested.
- This product is dishwasher safe.
- The default packaging of this product is: Inner packaging: hard gift box with customized EPE lining. 6 pcs/box. Outer packing: safe packing.
- coupe glasses set of the same series Click here