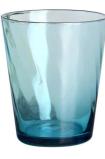

# **Custom 16oz tinted transparent green** wave glass tumbler

### **Specification**

| Place of Origin | China, Shanxi                |
|-----------------|------------------------------|
| Brand Name      | Ruixin Glass                 |
| Product name    | Crystal Goblets and Tumblers |
| Material        | Lead free crytal             |
| Color           | (Customizable)               |
| MOQ             | 1000 pcs                     |
| Sample          | 7 Working Days               |









RXXZ2687 Size: T8.3\*B6.8\*H10cm Capacity: 336ml Weight: 239g









## **Production Processing**

### **Packing & Delivery**















### **Other Information**

- By default, the color of this wine glass is the finish coating, not the color of the glass itself. If your requirement is the latter option, please contact us for customization.
- The safety of this product is reliable. It can pass food safety inspections in most major area such as SGS,FDA,BV and LFGB. If necessary, you can also ask us to use the latest sample to pass the test you requested.
- This product is dishwasher safe.
- The default packaging of this product is: Inner packaging: hard gift box with customized EPE lining. 6 pcs/box. Outer packing: safe packing.
- coupe glasses set of the same series Click here