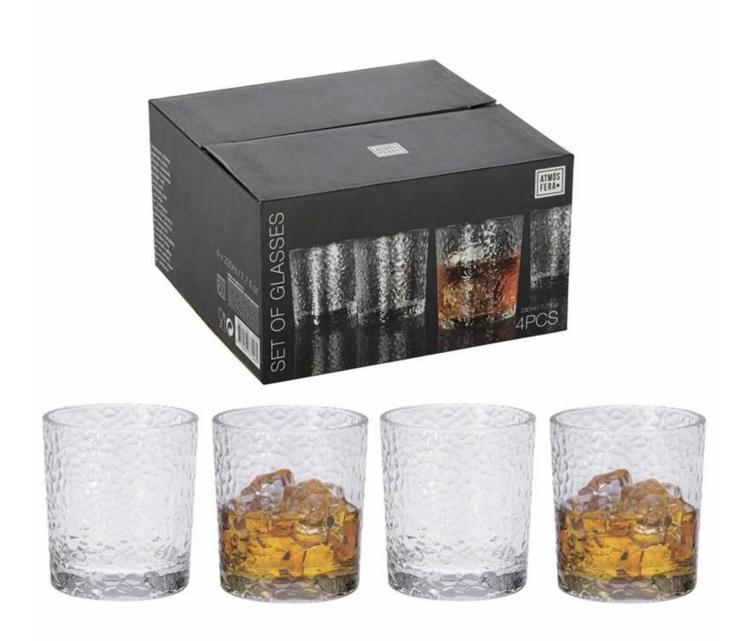

# **Custom 16oz tinted transparent green** wave glass tumbler

### **Specification**

| Place of Origin | China, Shanxi                |
|-----------------|------------------------------|
| Brand Name      | Ruixin Glass                 |
| Product name    | Crystal Goblets and Tumblers |
| Material        | Lead free crytal             |
| Color           | (Customizable)               |
| MOQ             | 1000 pcs                     |
| Sample          | 7 Working Days               |









RXXZ2687 Size: T8.3\*B6.8\*H10cm Capacity: 336ml Weight: 239g









## **Production Processing**

### **Packing & Delivery**















### **Other Information**

- By default, the color of this wine glass is the finish coating, not the color of the glass itself. If your requirement is the latter option, please contact us for customization.
- The safety of this product is reliable. It can pass food safety inspections in most major area such as SGS,FDA,BV and LFGB. If necessary, you can also ask us to use the latest sample to pass the test you requested.
- This product is dishwasher safe.
- The default packaging of this product is: Inner packaging: hard gift box with customized EPE lining. 6 pcs/box. Outer packing: safe packing.
- coupe glasses set of the same series Click here