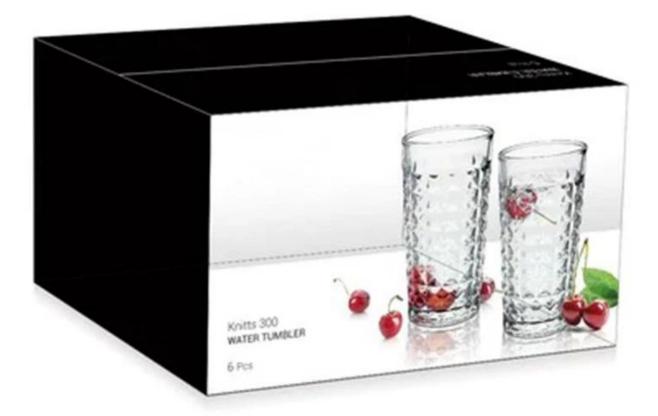

# **Custom 16oz tinted transparent green** wave glass tumbler

### **Specification**

| Place of Origin | China, Shanxi                |
|-----------------|------------------------------|
| Brand Name      | Ruixin Glass                 |
| Product name    | Crystal Goblets and Tumblers |
| Material        | Lead free crytal             |
| Color           | (Customizable)               |
| MOQ             | 1000 pcs                     |
| Sample          | 7 Working Days               |









RXXZ2687 Size: T8.3\*B6.8\*H10cm Capacity: 336ml Weight: 239g









## **Production Processing**

### **Packing & Delivery**















### **Other Information**

- By default, the color of this wine glass is the finish coating, not the color of the glass itself. If your requirement is the latter option, please contact us for customization.
- The safety of this product is reliable. It can pass food safety inspections in most major area such as SGS,FDA,BV and LFGB. If necessary, you can also ask us to use the latest sample to pass the test you requested.
- This product is dishwasher safe.
- The default packaging of this product is: Inner packaging: hard gift box with customized EPE lining. 6 pcs/box. Outer packing: safe packing.
- coupe glasses set of the same series Click here