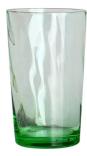

# **Custom 16oz tinted transparent green** wave glass tumbler

RXXZ2687 Size: T8.3\*B6.8\*H10cm Capacity: 336ml Weight: 239g