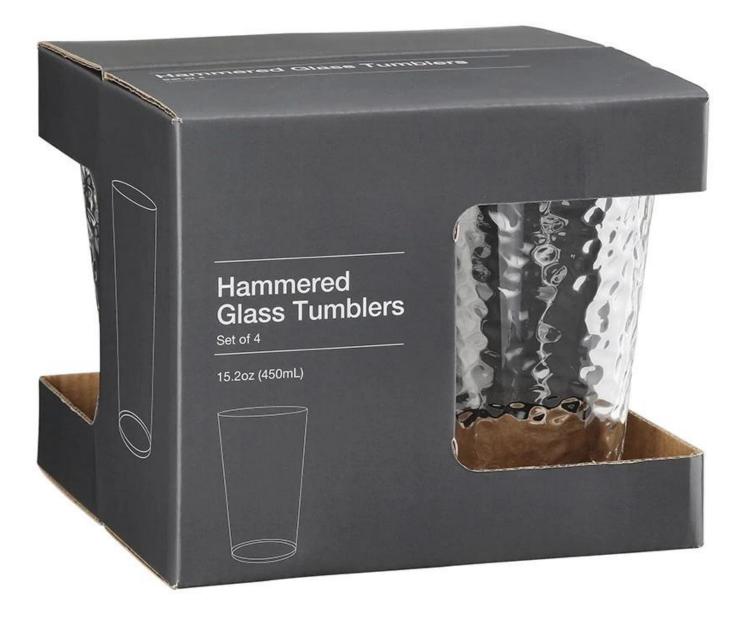

# **Custom 16oz tinted transparent green** wave glass tumbler

### **Specification**

| Place of Origin | China, Shanxi                |
|-----------------|------------------------------|
| Brand Name      | Ruixin Glass                 |
| Product name    | Crystal Goblets and Tumblers |
| Material        | Lead free crytal             |
| Color           | (Customizable)               |
| MOQ             | 1000 pcs                     |
| Sample          | 7 Working Days               |









RXXZ2687 Size: T8.3\*B6.8\*H10cm Capacity: 336ml Weight: 239g









## **Production Processing**

### **Packing & Delivery**















### **Other Information**

- By default, the color of this wine glass is the finish coating, not the color of the glass itself. If your requirement is the latter option, please contact us for customization.
- The safety of this product is reliable. It can pass food safety inspections in most major area such as SGS,FDA,BV and LFGB. If necessary, you can also ask us to use the latest sample to pass the test you requested.
- This product is dishwasher safe.
- The default packaging of this product is: Inner packaging: hard gift box with customized EPE lining. 6 pcs/box. Outer packing: safe packing.
- coupe glasses set of the same series Click here