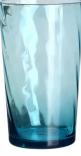

# **Custom 16oz tinted transparent green** wave glass tumbler

### **Specification**

| Place of Origin | China, Shanxi                |
|-----------------|------------------------------|
| Brand Name      | Ruixin Glass                 |
| Product name    | Crystal Goblets and Tumblers |
| Material        | Lead free crytal             |
| Color           | (Customizable)               |
| MOQ             | 1000 pcs                     |
| Sample          | 7 Working Days               |









RXXZ2687 Size: T8.3\*B6.8\*H10cm Capacity: 336ml Weight: 239g









## **Production Processing**

### **Packing & Delivery**















### **Other Information**

- By default, the color of this wine glass is the finish coating, not the color of the glass itself. If your requirement is the latter option, please contact us for customization.
- The safety of this product is reliable. It can pass food safety inspections in most major area such as SGS,FDA,BV and LFGB. If necessary, you can also ask us to use the latest sample to pass the test you requested.
- This product is dishwasher safe.
- The default packaging of this product is: Inner packaging: hard gift box with customized EPE lining. 6 pcs/box. Outer packing: safe packing.
- coupe glasses set of the same series Click here