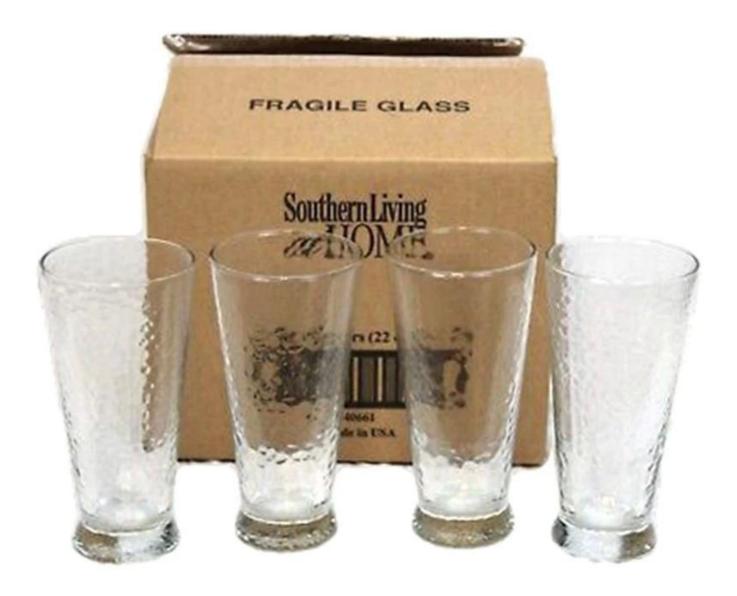

# **Custom 16oz tinted transparent green** wave glass tumbler

### **Specification**

| Place of Origin | China, Shanxi                |
|-----------------|------------------------------|
| Brand Name      | Ruixin Glass                 |
| Product name    | Crystal Goblets and Tumblers |
| Material        | Lead free crytal             |
| Color           | (Customizable)               |
| MOQ             | 1000 pcs                     |
| Sample          | 7 Working Days               |









RXXZ2687 Size: T8.3\*B6.8\*H10cm Capacity: 336ml Weight: 239g









## **Production Processing**

### **Packing & Delivery**















### **Other Information**

- By default, the color of this wine glass is the finish coating, not the color of the glass itself. If your requirement is the latter option, please contact us for customization.
- The safety of this product is reliable. It can pass food safety inspections in most major area such as SGS,FDA,BV and LFGB. If necessary, you can also ask us to use the latest sample to pass the test you requested.
- This product is dishwasher safe.
- The default packaging of this product is: Inner packaging: hard gift box with customized EPE lining. 6 pcs/box. Outer packing: safe packing.
- coupe glasses set of the same series Click here