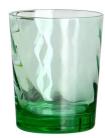

# **Custom 16oz tinted transparent green** wave glass tumbler

### **Specification**

| Place of Origin | China, Shanxi                |
|-----------------|------------------------------|
| Brand Name      | Ruixin Glass                 |
| Product name    | Crystal Goblets and Tumblers |
| Material        | Lead free crytal             |
| Color           | (Customizable)               |
| MOQ             | 1000 pcs                     |
| Sample          | 7 Working Days               |









RXXZ2687 Size: T8.3\*B6.8\*H10cm Capacity: 336ml Weight: 239g









## **Production Processing**

### **Packing & Delivery**















### **Other Information**

- By default, the color of this wine glass is the finish coating, not the color of the glass itself. If your requirement is the latter option, please contact us for customization.
- The safety of this product is reliable. It can pass food safety inspections in most major area such as SGS,FDA,BV and LFGB. If necessary, you can also ask us to use the latest sample to pass the test you requested.
- This product is dishwasher safe.
- The default packaging of this product is: Inner packaging: hard gift box with customized EPE lining. 6 pcs/box. Outer packing: safe packing.
- coupe glasses set of the same series Click here