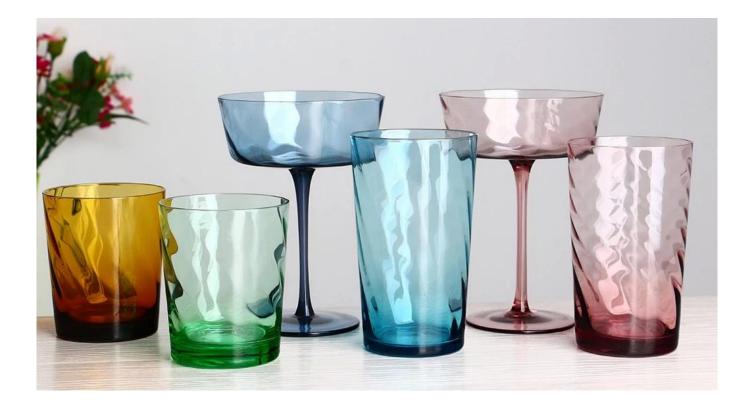

# **Custom 16oz tinted transparent green** wave glass tumbler

### **Specification**

| Place of Origin | China, Shanxi                |
|-----------------|------------------------------|
| Brand Name      | Ruixin Glass                 |
| Product name    | Crystal Goblets and Tumblers |
| Material        | Lead free crytal             |
| Color           | (Customizable)               |
| MOQ             | 1000 pcs                     |
| Sample          | 7 Working Days               |