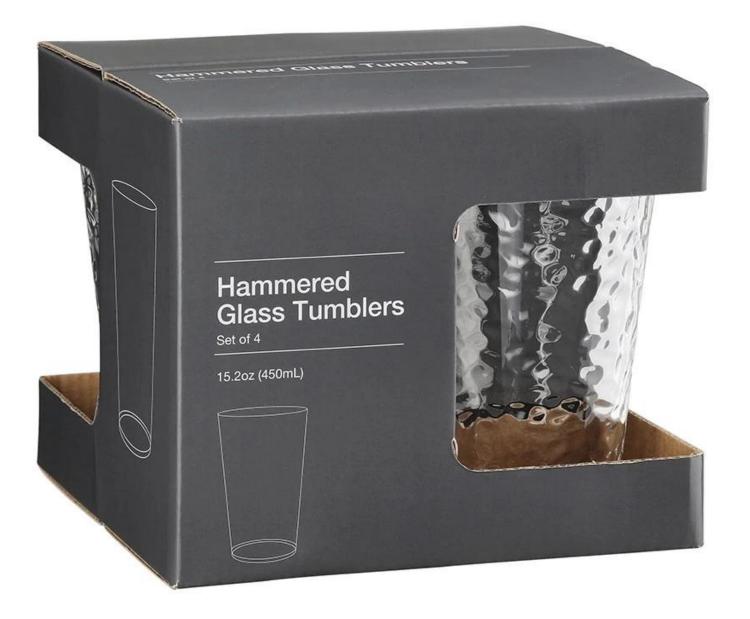

# **Customized 16oz tinted transparent blue** wave glass tumbler

### **Specification**

| Place of Origin | China, Shanxi                |
|-----------------|------------------------------|
| Brand Name      | Ruixin Glass                 |
| Product name    | Crystal Goblets and Tumblers |
| Material        | Lead free crytal             |
| Color           | (Customizable)               |
| MOQ             | 1000 pcs                     |
| Sample          | 7 Working Days               |









RXXZ2687 Size: T8.3\*B6.8\*H10cm Capacity: 336ml Weight: 239g









## **Production Processing**

### **Packing & Delivery**















### **Other Information**

- By default, the color of this wine glass is the finish coating, not the color of the glass itself. If your requirement is the latter option, please contact us for customization.
- The safety of this product is reliable. It can pass food safety inspections in most major area such as SGS,FDA,BV and LFGB. If necessary, you can also ask us to use the latest sample to pass the test you requested.
- This product is dishwasher safe.
- The default packaging of this product is: Inner packaging: hard gift box with customized EPE lining. 6 pcs/box. Outer packing: safe packing.
- coupe glasses set of the same series Click here