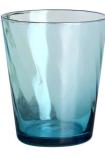

# **Customized 16oz tinted transparent blue** wave glass tumbler

### **Specification**

| Place of Origin | China, Shanxi                |
|-----------------|------------------------------|
| Brand Name      | Ruixin Glass                 |
| Product name    | Crystal Goblets and Tumblers |
| Material        | Lead free crytal             |
| Color           | (Customizable)               |
| MOQ             | 1000 pcs                     |
| Sample          | 7 Working Days               |









RXXZ2687 Size: T8.3\*B6.8\*H10cm Capacity: 336ml Weight: 239g









## **Production Processing**

### **Packing & Delivery**















### **Other Information**

- By default, the color of this wine glass is the finish coating, not the color of the glass itself. If your requirement is the latter option, please contact us for customization.
- The safety of this product is reliable. It can pass food safety inspections in most major area such as SGS,FDA,BV and LFGB. If necessary, you can also ask us to use the latest sample to pass the test you requested.
- This product is dishwasher safe.
- The default packaging of this product is: Inner packaging: hard gift box with customized EPE lining. 6 pcs/box. Outer packing: safe packing.
- coupe glasses set of the same series Click here