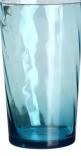

# **Customized 16oz tinted transparent blue** wave glass tumbler

### **Specification**

| Place of Origin | China, Shanxi                |
|-----------------|------------------------------|
| Brand Name      | Ruixin Glass                 |
| Product name    | Crystal Goblets and Tumblers |
| Material        | Lead free crytal             |
| Color           | (Customizable)               |
| MOQ             | 1000 pcs                     |
| Sample          | 7 Working Days               |









RXXZ2687 Size: T8.3\*B6.8\*H10cm Capacity: 336ml Weight: 239g









## **Production Processing**

### **Packing & Delivery**















### **Other Information**

- By default, the color of this wine glass is the finish coating, not the color of the glass itself. If your requirement is the latter option, please contact us for customization.
- The safety of this product is reliable. It can pass food safety inspections in most major area such as SGS,FDA,BV and LFGB. If necessary, you can also ask us to use the latest sample to pass the test you requested.
- This product is dishwasher safe.
- The default packaging of this product is: Inner packaging: hard gift box with customized EPE lining. 6 pcs/box. Outer packing: safe packing.
- coupe glasses set of the same series Click here