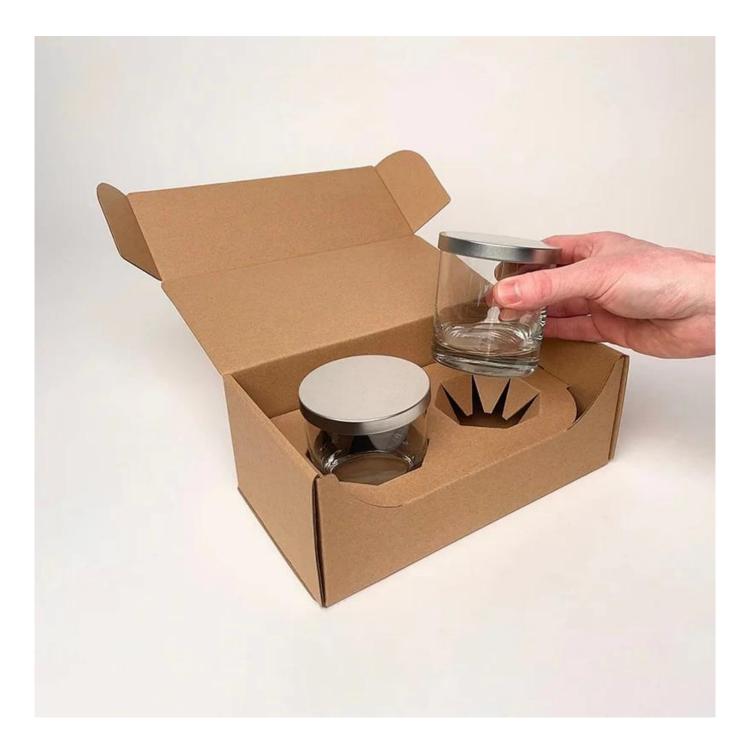

# **Customized 16oz tinted transparent blue** wave glass tumbler

### **Specification**

| Place of Origin | China, Shanxi                |
|-----------------|------------------------------|
| Brand Name      | Ruixin Glass                 |
| Product name    | Crystal Goblets and Tumblers |
| Material        | Lead free crytal             |
| Color           | (Customizable)               |
| MOQ             | 1000 pcs                     |
| Sample          | 7 Working Days               |









RXXZ2687 Size: T8.3\*B6.8\*H10cm Capacity: 336ml Weight: 239g









## **Production Processing**

### **Packing & Delivery**















### **Other Information**

- By default, the color of this wine glass is the finish coating, not the color of the glass itself. If your requirement is the latter option, please contact us for customization.
- The safety of this product is reliable. It can pass food safety inspections in most major area such as SGS,FDA,BV and LFGB. If necessary, you can also ask us to use the latest sample to pass the test you requested.
- This product is dishwasher safe.
- The default packaging of this product is: Inner packaging: hard gift box with customized EPE lining. 6 pcs/box. Outer packing: safe packing.
- coupe glasses set of the same series Click here