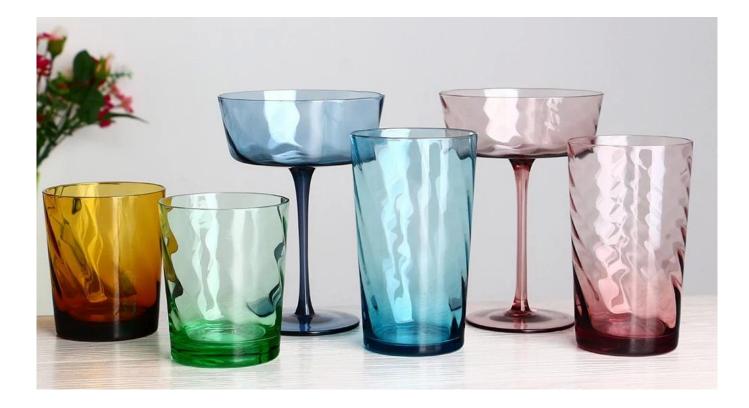

# **Customized 16oz tinted transparent blue** wave glass tumbler

RXXZ2687 Size: T8.3\*B6.8\*H10cm Capacity: 336ml Weight: 239g