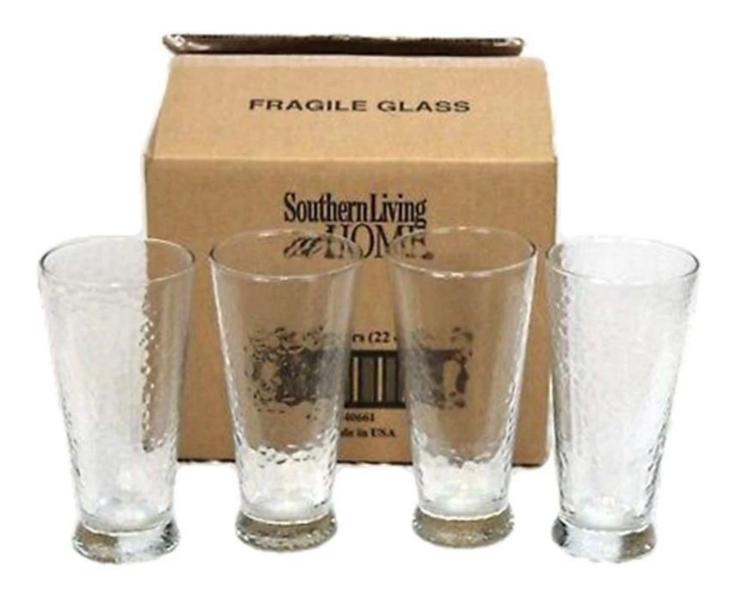

# **Customized 16oz tinted transparent blue** wave glass tumbler

### **Specification**

| Place of Origin | China, Shanxi                |
|-----------------|------------------------------|
| Brand Name      | Ruixin Glass                 |
| Product name    | Crystal Goblets and Tumblers |
| Material        | Lead free crytal             |
| Color           | (Customizable)               |
| MOQ             | 1000 pcs                     |
| Sample          | 7 Working Days               |









RXXZ2687 Size: T8.3\*B6.8\*H10cm Capacity: 336ml Weight: 239g









## **Production Processing**

### **Packing & Delivery**















### **Other Information**

- By default, the color of this wine glass is the finish coating, not the color of the glass itself. If your requirement is the latter option, please contact us for customization.
- The safety of this product is reliable. It can pass food safety inspections in most major area such as SGS,FDA,BV and LFGB. If necessary, you can also ask us to use the latest sample to pass the test you requested.
- This product is dishwasher safe.
- The default packaging of this product is: Inner packaging: hard gift box with customized EPE lining. 6 pcs/box. Outer packing: safe packing.
- coupe glasses set of the same series Click here