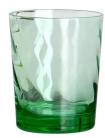

# **Customized 16oz tinted transparent blue** wave glass tumbler

### **Specification**

| Place of Origin | China, Shanxi                |
|-----------------|------------------------------|
| Brand Name      | Ruixin Glass                 |
| Product name    | Crystal Goblets and Tumblers |
| Material        | Lead free crytal             |
| Color           | (Customizable)               |
| MOQ             | 1000 pcs                     |
| Sample          | 7 Working Days               |









RXXZ2687 Size: T8.3\*B6.8\*H10cm Capacity: 336ml Weight: 239g









## **Production Processing**

### **Packing & Delivery**















### **Other Information**

- By default, the color of this wine glass is the finish coating, not the color of the glass itself. If your requirement is the latter option, please contact us for customization.
- The safety of this product is reliable. It can pass food safety inspections in most major area such as SGS,FDA,BV and LFGB. If necessary, you can also ask us to use the latest sample to pass the test you requested.
- This product is dishwasher safe.
- The default packaging of this product is: Inner packaging: hard gift box with customized EPE lining. 6 pcs/box. Outer packing: safe packing.
- coupe glasses set of the same series Click here