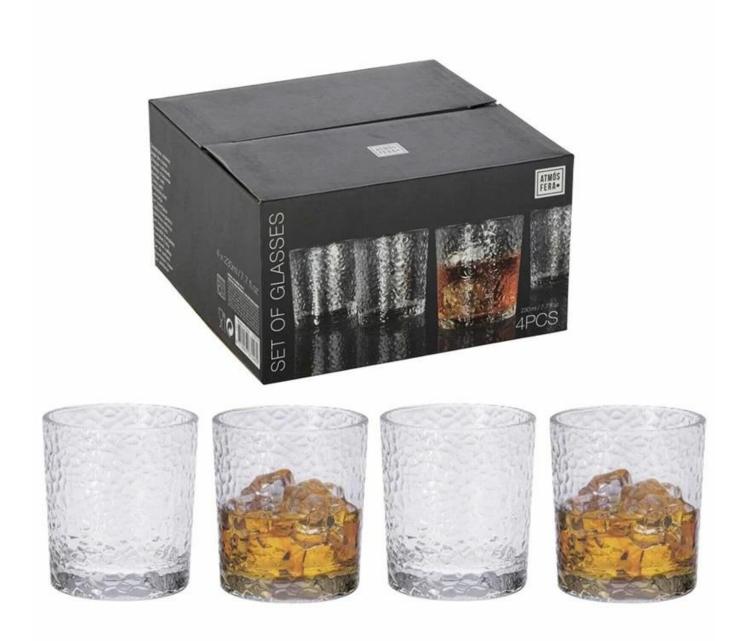

# **Customized 16oz tinted transparent blue** wave glass tumbler

### **Specification**

| Place of Origin | China, Shanxi                |
|-----------------|------------------------------|
| Brand Name      | Ruixin Glass                 |
| Product name    | Crystal Goblets and Tumblers |
| Material        | Lead free crytal             |
| Color           | (Customizable)               |
| MOQ             | 1000 pcs                     |
| Sample          | 7 Working Days               |









RXXZ2687 Size: T8.3\*B6.8\*H10cm Capacity: 336ml Weight: 239g









## **Production Processing**

### **Packing & Delivery**















### **Other Information**

- By default, the color of this wine glass is the finish coating, not the color of the glass itself. If your requirement is the latter option, please contact us for customization.
- The safety of this product is reliable. It can pass food safety inspections in most major area such as SGS,FDA,BV and LFGB. If necessary, you can also ask us to use the latest sample to pass the test you requested.
- This product is dishwasher safe.
- The default packaging of this product is: Inner packaging: hard gift box with customized EPE lining. 6 pcs/box. Outer packing: safe packing.
- coupe glasses set of the same series Click here