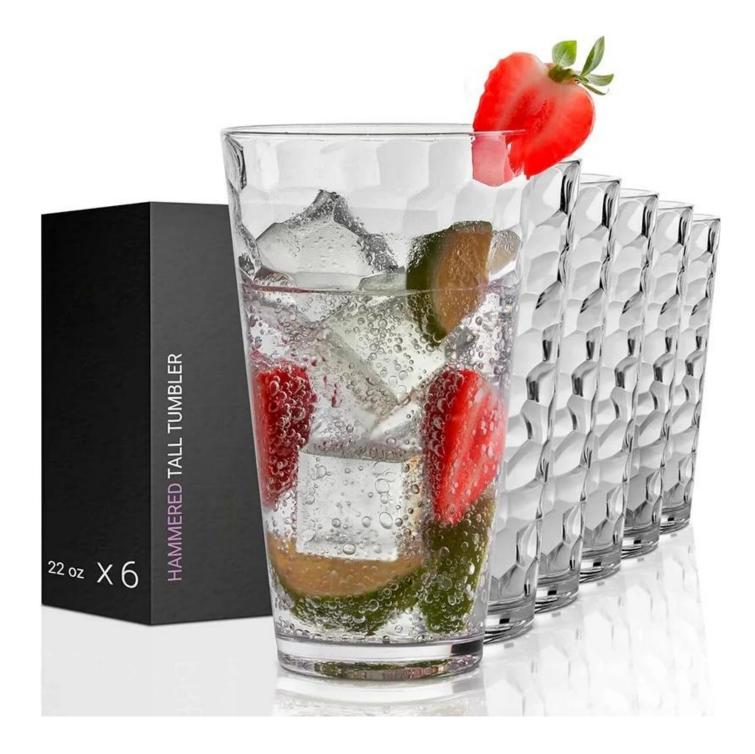

# **Customized 16oz tinted transparent blue** wave glass tumbler

### **Specification**

| Place of Origin | China, Shanxi                |
|-----------------|------------------------------|
| Brand Name      | Ruixin Glass                 |
| Product name    | Crystal Goblets and Tumblers |
| Material        | Lead free crytal             |
| Color           | (Customizable)               |
| MOQ             | 1000 pcs                     |
| Sample          | 7 Working Days               |









RXXZ2687 Size: T8.3\*B6.8\*H10cm Capacity: 336ml Weight: 239g









## **Production Processing**

### **Packing & Delivery**















### **Other Information**

- By default, the color of this wine glass is the finish coating, not the color of the glass itself. If your requirement is the latter option, please contact us for customization.
- The safety of this product is reliable. It can pass food safety inspections in most major area such as SGS,FDA,BV and LFGB. If necessary, you can also ask us to use the latest sample to pass the test you requested.
- This product is dishwasher safe.
- The default packaging of this product is: Inner packaging: hard gift box with customized EPE lining. 6 pcs/box. Outer packing: safe packing.
- coupe glasses set of the same series Click here