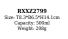

# **Customized 16oz tinted transparent blue** wave glass tumbler

### **Specification**

| Place of Origin | China, Shanxi                |
|-----------------|------------------------------|
| Brand Name      | Ruixin Glass                 |
| Product name    | Crystal Goblets and Tumblers |
| Material        | Lead free crytal             |
| Color           | (Customizable)               |
| MOQ             | 1000 pcs                     |
| Sample          | 7 Working Days               |









RXXZ2687 Size: T8.3\*B6.8\*H10cm Capacity: 336ml Weight: 239g









## **Production Processing**

### **Packing & Delivery**















### **Other Information**

- By default, the color of this wine glass is the finish coating, not the color of the glass itself. If your requirement is the latter option, please contact us for customization.
- The safety of this product is reliable. It can pass food safety inspections in most major area such as SGS,FDA,BV and LFGB. If necessary, you can also ask us to use the latest sample to pass the test you requested.
- This product is dishwasher safe.
- The default packaging of this product is: Inner packaging: hard gift box with customized EPE lining. 6 pcs/box. Outer packing: safe packing.
- coupe glasses set of the same series Click here