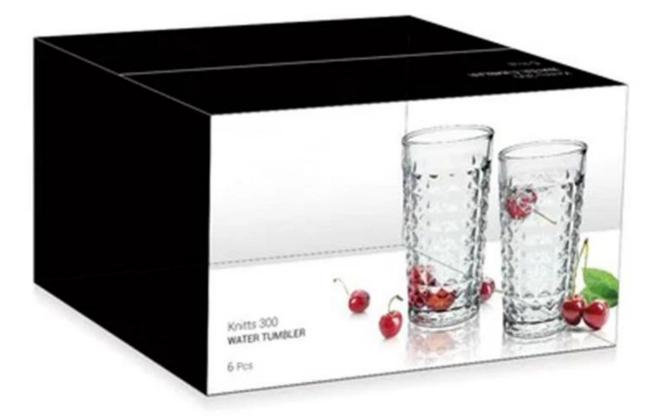

# **Customized 16oz tinted transparent blue** wave glass tumbler

### **Specification**

| Place of Origin | China, Shanxi                |
|-----------------|------------------------------|
| Brand Name      | Ruixin Glass                 |
| Product name    | Crystal Goblets and Tumblers |
| Material        | Lead free crytal             |
| Color           | (Customizable)               |
| MOQ             | 1000 pcs                     |
| Sample          | 7 Working Days               |









RXXZ2687 Size: T8.3\*B6.8\*H10cm Capacity: 336ml Weight: 239g









## **Production Processing**

### **Packing & Delivery**















### **Other Information**

- By default, the color of this wine glass is the finish coating, not the color of the glass itself. If your requirement is the latter option, please contact us for customization.
- The safety of this product is reliable. It can pass food safety inspections in most major area such as SGS,FDA,BV and LFGB. If necessary, you can also ask us to use the latest sample to pass the test you requested.
- This product is dishwasher safe.
- The default packaging of this product is: Inner packaging: hard gift box with customized EPE lining. 6 pcs/box. Outer packing: safe packing.
- coupe glasses set of the same series Click here