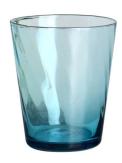

# Wholesale 16oz colored transparent amber wave glass tumbler

RXXZ1416 Size: T11.2\*B7.8\*H16.1cm Capacity: 310ml

RXXZ2789 Size: T8\*B6.5\*H13.5cm Capacity: 455ml Weight: 225g

RXXZ2687 Size: T8.3\*B6.8\*H10c Capacity: 336ml

RXXZ2799 Size: T8.3\*B6.5\*H14.1cm Capacity: 500ml Weight: 208g