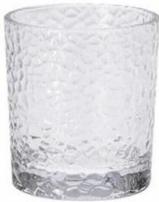

# Wholesale 16oz colored transparent amber wave glass tumbler

RXXZ1416 Size: T11.2\*B7.8\*H16.1cm Capacity: 310ml

RXXZ2789 Size: T8\*B6.5\*H13.5cm Capacity: 455ml Weight: 225g

RXXZ2687 Size: T8.3\*B6.8\*H10c Capacity: 336ml

RXXZ2799 Size: T8.3\*B6.5\*H14.1cm Capacity: 500ml Weight: 208g