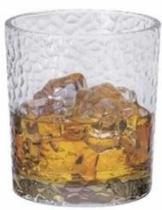

# Wholesale 16oz colored transparent amber wave glass tumbler

RXXZ1416 Size: T11.2\*B7.8\*H16.1cm Capacity: 310ml

RXXZ2789 Size: T8\*B6.5\*H13.5cm Capacity: 455ml Weight: 225g

RXXZ2687 Size: T8.3\*B6.8\*H10c Capacity: 336ml

RXXZ2799 Size: T8.3\*B6.5\*H14.1cm Capacity: 500ml Weight: 208g