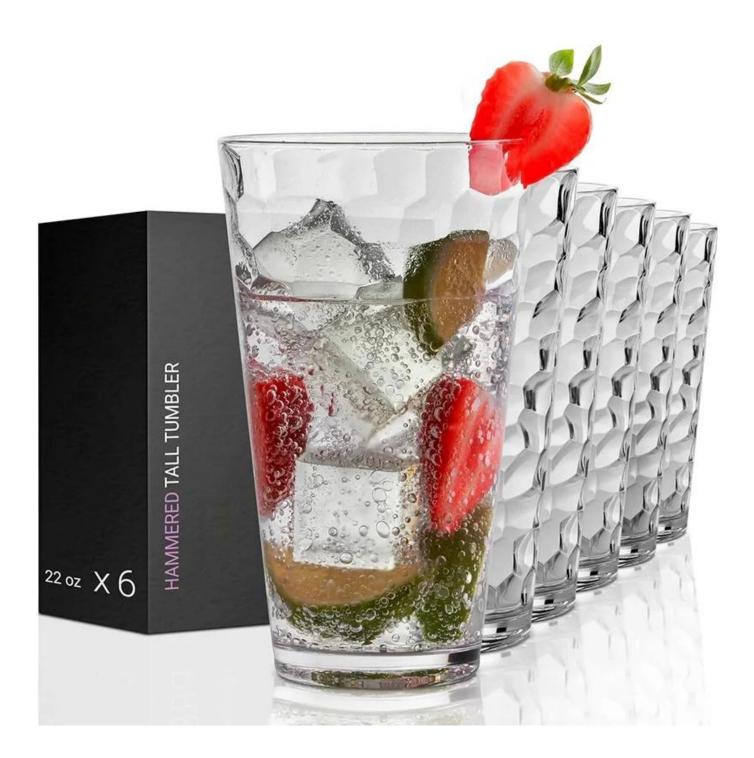

cification**

| Place of Origin | China, Shanxi                |
|-----------------|------------------------------|
| Brand Name      | Ruixin Glass                 |
| Product name    | Crystal Goblets and Tumblers |
| Material        | Lead free crytal             |
| Color           | (Customizable)               |
| MOQ             | 1000 pcs                     |
| Sample          | 7 Working Days               |



RXXZ1416 Size: T11.2\*B7.8\*H16.1cm Capacity: 310ml



RXXZ2789 Size: T8\*B6.5\*H13.5cm Capacity: 455ml Weight: 225g



RXXZ2687 Size: T8.3\*B6.8\*H10c Capacity: 336ml



RXXZ2799 Size: T8.3\*B6.5\*H14.1cm Capacity: 500ml Weight: 208g



RXXZ2697 Size: T8.5\*B5.9\*H10.1cm Capacity: 335ml Weight: 144g

### **Production Processing**

#### **Packing & Delivery**























## RUIXIN GLASSWARE®

— since 2005 —

#### **Other Information**

- By default, the color of this wine glass is the finish coating, not the color of the glass itself. If your requirement is the latter option, please contact us for customization.
- The safety of this product is reliable. It can pass food safety inspections in most major area such as SGS,FDA,BV and LFGB. If necessary, you can also ask us to use the latest sample to pass the test you requested.
- This product is dishwasher safe.
- The default packaging of this product is: Inner packaging: hard gift box with customized EPE lining. 6 pcs/box. Outer packing: safe packing.
- coupe glasses set of the same series Click here