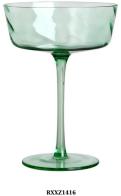

RXXZ1416 Size: T11.2\*B7.8\*H16.1cm Capacity: 310ml

RXXZ2789 Size: T8\*B6.5\*H13.5cm Capacity: 455ml Weight: 225g

RXXZ2687 Size: T8.3\*B6.8\*H10c Capacity: 336ml

RXXZ2799 Size: T8.3\*B6.5\*H14.1cm Capacity: 500ml Weight: 208g