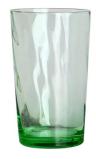

RXXZ1416 Size: T11.2\*B7.8\*H16.1cm Capacity: 310ml

RXXZ2789 Size: T8\*B6.5\*H13.5cm Capacity: 455ml Weight: 225g

RXXZ2687 Size: T8.3\*B6.8\*H10c Capacity: 336ml

RXXZ2799 Size: T8.3\*B6.5\*H14.1cm Capacity: 500ml Weight: 208g