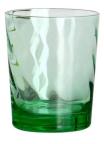

RXXZ1416 Size: T11.2\*B7.8\*H16.1cm Capacity: 310ml

RXXZ2789 Size: T8\*B6.5\*H13.5cm Capacity: 455ml Weight: 225g

RXXZ2687 Size: T8.3\*B6.8\*H10c Capacity: 336ml

RXXZ2799 Size: T8.3\*B6.5\*H14.1cm Capacity: 500ml Weight: 208g