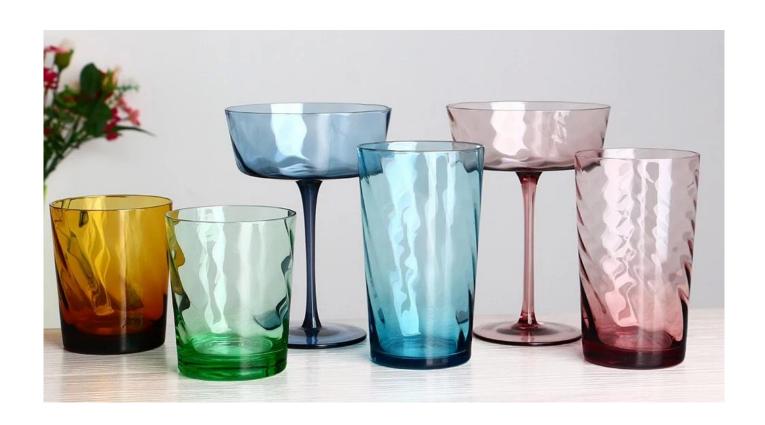

# Wholesale 16oz colored transparent amber wave glass tumbler

RXXZ1416 Size: T11.2\*B7.8\*H16.1cm Capacity: 310ml

RXXZ2789 Size: T8\*B6.5\*H13.5cm Capacity: 455ml Weight: 225g

RXXZ2687 Size: T8.3\*B6.8\*H10c Capacity: 336ml

RXXZ2799 Size: T8.3\*B6.5\*H14.1cm Capacity: 500ml Weight: 208g

RXXZ2697 Size: T8.5\*B5.9\*H10.1cm Capacity: 335ml Weight: 144g