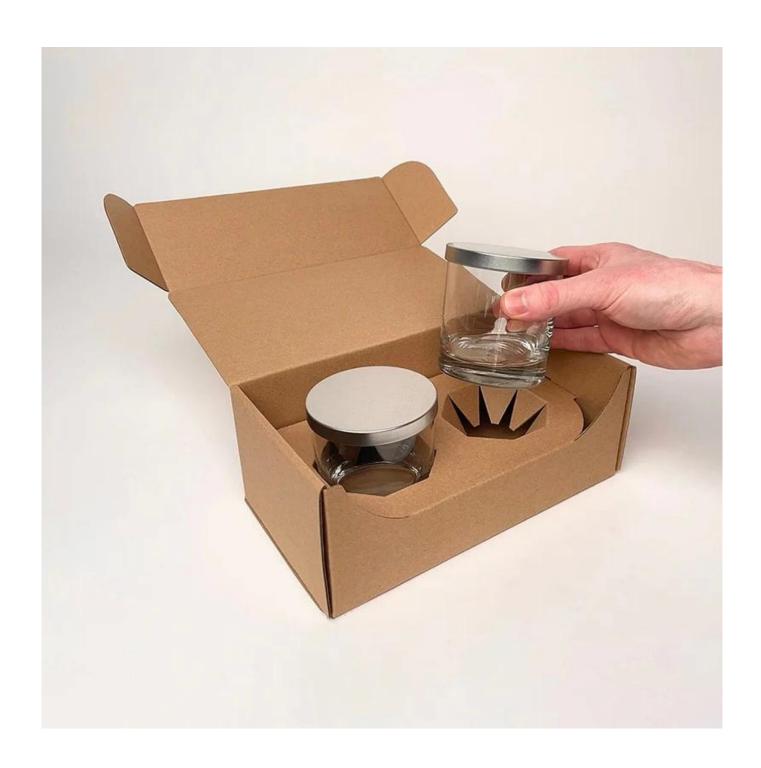

fication**

| Place of Origin | China, Shanxi                |
|-----------------|------------------------------|
| Brand Name      | Ruixin Glass                 |
| Product name    | Crystal Goblets and Tumblers |
| Material        | Lead free crytal             |
| Color           | (Customizable)               |
| MOQ             | 1000 pcs                     |
| Sample          | 7 Working Days               |



RXXZ1416 Size: T11.2\*B7.8\*H16.1cm Capacity: 310ml



RXXZ2789 Size: T8\*B6.5\*H13.5cm Capacity: 455ml Weight: 225g



RXXZ2687 Size: T8.3\*B6.8\*H10c Capacity: 336ml



RXXZ2799 Size: T8.3\*B6.5\*H14.1cm Capacity: 500ml Weight: 208g



RXXZ2697 Size: T8.5\*B5.9\*H10.1cm Capacity: 335ml Weight: 144g

### **Production Processing**

#### **Packing & Delivery**























## RUIXIN GLASSWARE®

— since 2005 —

#### **Other Information**

- By default, the color of this wine glass is the finish coating, not the color of the glass itself. If your requirement is the latter option, please contact us for customization.
- The safety of this product is reliable. It can pass food safety inspections in most major area such as SGS,FDA,BV and LFGB. If necessary, you can also ask us to use the latest sample to pass the test you requested.
- This product is dishwasher safe.
- The default packaging of this product is: Inner packaging: hard gift box with customized EPE lining. 6 pcs/box. Outer packing: safe packing.
- coupe glasses set of the same series Click here