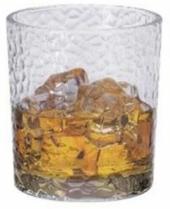

# Wholesale 16oz colored transparent amber wave glass tumbler

RXXZ1416 Size: T11.2\*B7.8\*H16.1cm Capacity: 310ml

RXXZ2789 Size: T8\*B6.5\*H13.5cm Capacity: 455ml Weight: 225g

RXXZ2687 Size: T8.3\*B6.8\*H10c Capacity: 336ml

RXXZ2799 Size: T8.3\*B6.5\*H14.1cm Capacity: 500ml Weight: 208g