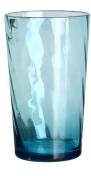

# Wholesale 16oz colored transparent amber wave glass tumbler

RXXZ1416 Size: T11.2\*B7.8\*H16.1cm Capacity: 310ml

RXXZ2789 Size: T8\*B6.5\*H13.5cm Capacity: 455ml Weight: 225g

RXXZ2687 Size: T8.3\*B6.8\*H10c Capacity: 336ml

RXXZ2799 Size: T8.3\*B6.5\*H14.1cm Capacity: 500ml Weight: 208g