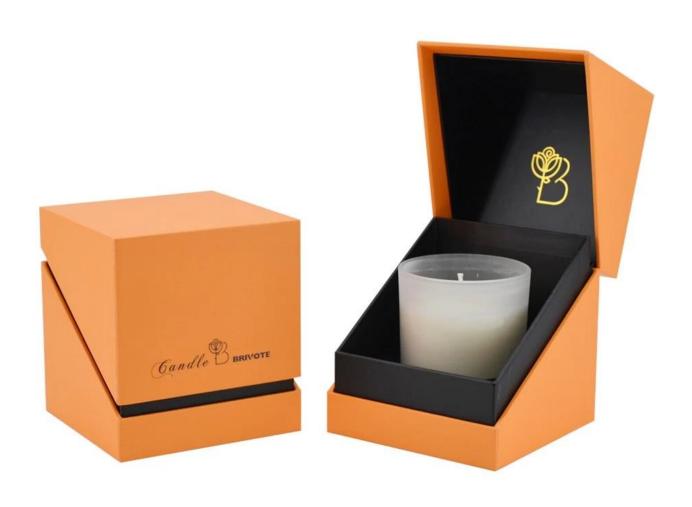

## **Colored Frosted Finished Double Wall Scented Candle Jar**

## **Specification**

| Place of Origin | China, Shanxi                         |
|-----------------|---------------------------------------|
| Brand Name      | Ruixin Glass                          |
| Product name    | 16.8 oz Double layer glass candle jar |
| Material        | High borosilicate glass               |
| Color           | Purple (Customizable)                 |
| MOQ             | 1000pcs                               |
| Sample          | 7 Working Days                        |

## **Packing & Delivery**





















— since 2005 —

## Other Information

- Original design statement: The styles and labels of the glass candle jars shown in the pictures were originally designed by the members of Ruixin Glass' Business Department in 2024. They were then produced under our standard as samples in the factory and photographed in our own office studio. Currently, all samples are stored in Ruixin Glass' sample room. We kindly request that other companies refrain from unauthorized use of these images.
- **About factory**: With extensive experience and a dedicated team, Ruixin Glass specializes in customizing glass packaging for both emerging and established aromatherapy brands. We have strong connections with factories and all members of our Business Department have hands-on experience in the