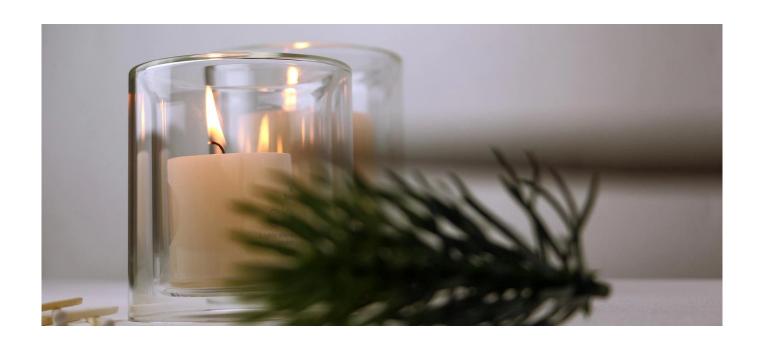

## **Colored Frosted Finished Double Wall Scented Candle Jar**

## **Specification**

| Place of Origin | China, Shanxi                         |
|-----------------|---------------------------------------|
| Brand Name      | Ruixin Glass                          |
| Product name    | 16.8 oz Double layer glass candle jar |
| Material        | High borosilicate glass               |
| Color           | Purple (Customizable)                 |
| MOQ             | 1000pcs                               |
| Sample          | 7 Working Days                        |

## **Packing & Delivery**





















— since 2005 —

## Other Information

- Original design statement: The styles and labels of the glass candle jars shown in the pictures were originally designed by the members of Ruixi