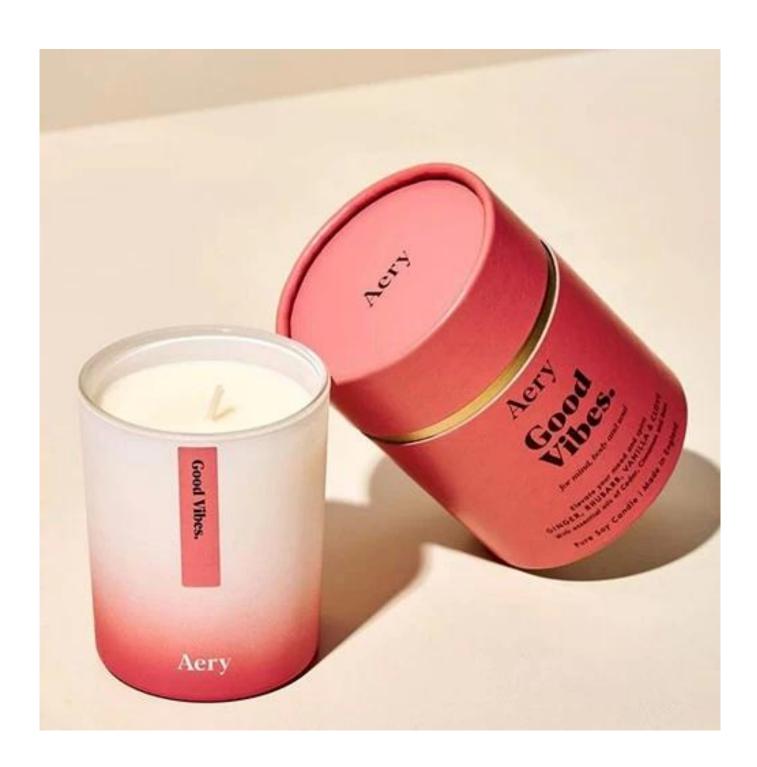

## **Colored Frosted Finished Double Wall Scented Candle Jar**

## **Specification**

| Place of Origin | China, Shanxi                         |
|-----------------|---------------------------------------|
| Brand Name      | Ruixin Glass                          |
| Product name    | 16.8 oz Double layer glass candle jar |
| Material        | High borosilicate glass               |
| Color           | Purple (Customizable)                 |
| MOQ             | 1000pcs                               |
| Sample          | 7 Working Days                        |

## **Packing & Delivery**





















— since 2005 —

## Other Information

- Original design statement: The styles and labels of the glass candle jars shown in the pictures were originally designed by the members of Ruixin Glass' Business Department in 2024. They were then produced under our standard as samples in the factory and photographed in our own office studio. Currently, all samples are stored in Ruixin Glass' sample room. We kindly request that other companies refrain from unauthorized use of these images.
- **About factory**: With extensive experience and a dedicated team, Ruixin Glass specializes in customizing glass packaging for both emerging and established aromatherapy brands. We have strong connections with factories and all members of our Business Department have hands-on experience in the produ