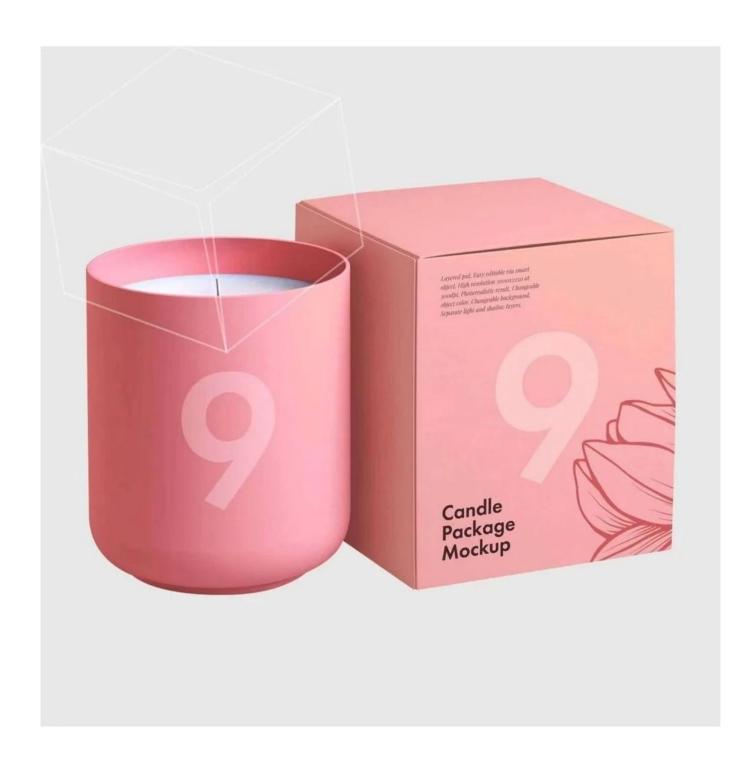

## **Colored Frosted Finished Double Wall Scented Candle Jar**

## **Specification**

| Place of Origin | China, Shanxi                         |
|-----------------|---------------------------------------|
| Brand Name      | Ruixin Glass                          |
| Product name    | 16.8 oz Double layer glass candle jar |
| Material        | High borosilicate glass               |
| Color           | Purple (Customizable)                 |
| MOQ             | 1000pcs                               |
| Sample          | 7 Working Days                        |

## **Packing & Delivery**





















— since 2005 —

## Other Information

- Original design statement: The styles and labels of the glass candle jars shown in the pictures were originally designed by the members of Ruixin Glass' Business Department in 2024. They were then produced under our standard as samples in the factory and photographed in our own office studio. Currently, all samples are stored in Ruixin Glass' sample room. We kindly request that other companies refrain from unauthorized use of these images.
- **About factory**: With extensive experience and a dedicated team, Ruixin Glass specializes in customizing glass packaging for both emerging and established aromatherapy brands. We have strong connections with factories and all members of our Business Department have hands-on experience in the production