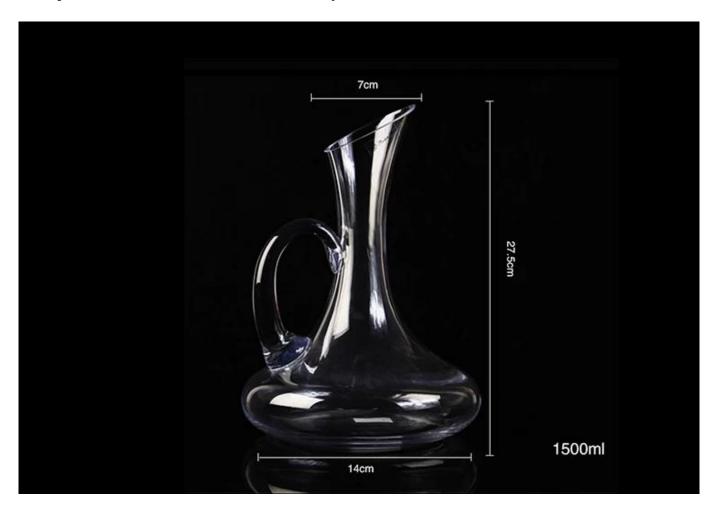

# **Crystal Wine Decanter With Handle**

**Crystal Wine Decanter With Handle photos:** 

**Crystal Wine Decanter With Handle** 

# What are the specifications of Thick Bottom Shot Glasses?

| Name:           | Crystal Wine Decanter With Handle                                                |
|-----------------|----------------------------------------------------------------------------------|
|                 |                                                                                  |
| Samples time:   | 1. 5~10 days if at exit shaped and size of glass.                                |
|                 | 2. 15~20 days if need new shape or size of glass.                                |
| Packing:        | 1. Normal packing,                                                               |
|                 | 24 or 36pcs into export carton,                                                  |
|                 | Carton with cardboard divider;                                                   |
|                 | 2. Paper tray pallet packing;                                                    |
|                 |                                                                                  |
| ···-            | 3. Customized box.                                                               |
| Product         | 500,000~1,000,000 pcs per Month                                                  |
| capacity:       |                                                                                  |
| Samples No.:    | RXWD001                                                                          |
| Payment         | Usually pay by T/T, Western Union, L/C or others according to your requirement.  |
| terms:          |                                                                                  |
| Transportation: | By sea, by air, by express and your shipping agent is acceptable.                |
|                 | 1. Food safe grade glass body. It doesn't contain BPA, lead, cadmium or any      |
| Product         | other harmful things to human body;                                              |
| features:       | 2. The material is recyclable because it is totally mineral substance;           |
|                 | 3. It is environmental safe.                                                     |
|                 | 1. Any color painted, frost, electro plate ,pattern laser carver for the finish; |
| For your        | 2. Special package like shrink wrap, color gift box, white gift box etc:         |
| choose:         | 3. Different size and shapes meet your needs.                                    |
| choose.         | 3. Different size and shapes meet your needs.                                    |