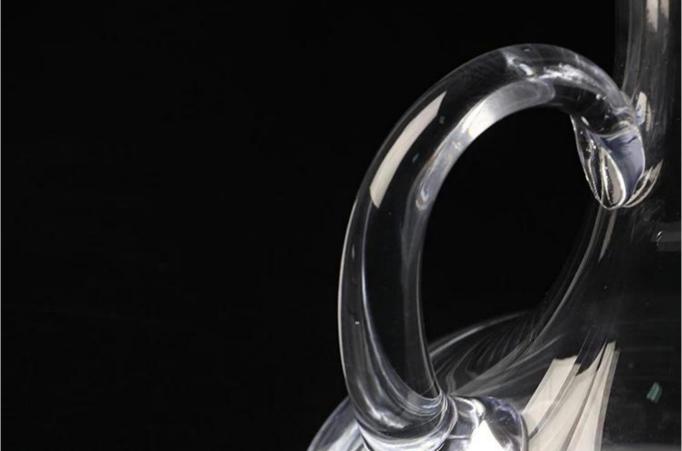

# **Crystal Wine Decanter With Handle**

**Crystal Wine Decanter With Handle photos:** 

**Crystal Wine Decanter With Handle** 

# What are the specifications of Thick Bottom Shot Glasses?

| Name:           | Crystal Wine Decanter With Handle                                                |
|-----------------|----------------------------------------------------------------------------------|
|                 |                                                                                  |
| Samples time:   | 1. 5~10 days if at exit shaped and size of glass.                                |
|                 | 2. 15~20 days if need new shape or size of glass.                                |
| Packing:        | 1. Normal packing,                                                               |
|                 | 24 or 36pcs into export carton,                                                  |
|                 | Carton with cardboard divider;                                                   |
|                 | 2. Paper tray pallet packing;                                                    |
|                 |                                                                                  |
| ···-            | 3. Customized box.                                                               |
| Product         | 500,000~1,000,000 pcs per Month                                                  |
| capacity:       |                                                                                  |
| Samples No.:    | RXWD001                                                                          |
| Payment         | Usually pay by T/T, Western Union, L/C or others according to your requirement.  |
| terms:          |                                                                                  |
| Transportation: | By sea, by air, by express and your shipping agent is acceptable.                |
|                 | 1. Food safe grade glass body. It doesn't contain BPA, lead, cadmium or any      |
| Product         | other harmful things to human body;                                              |
| features:       | 2. The material is recyclable because it is totally mineral substance;           |
|                 | 3. It is environmental safe.                                                     |
|                 | 1. Any color painted, frost, electro plate ,pattern laser carver for the finish; |
| For your        | 2. Special package like shrink wrap, color gift box, white gift box etc:         |
| choose:         | 3. Different size and shapes meet your needs.                                    |
| choose.         | 3. Different size and shapes meet your needs.                                    |