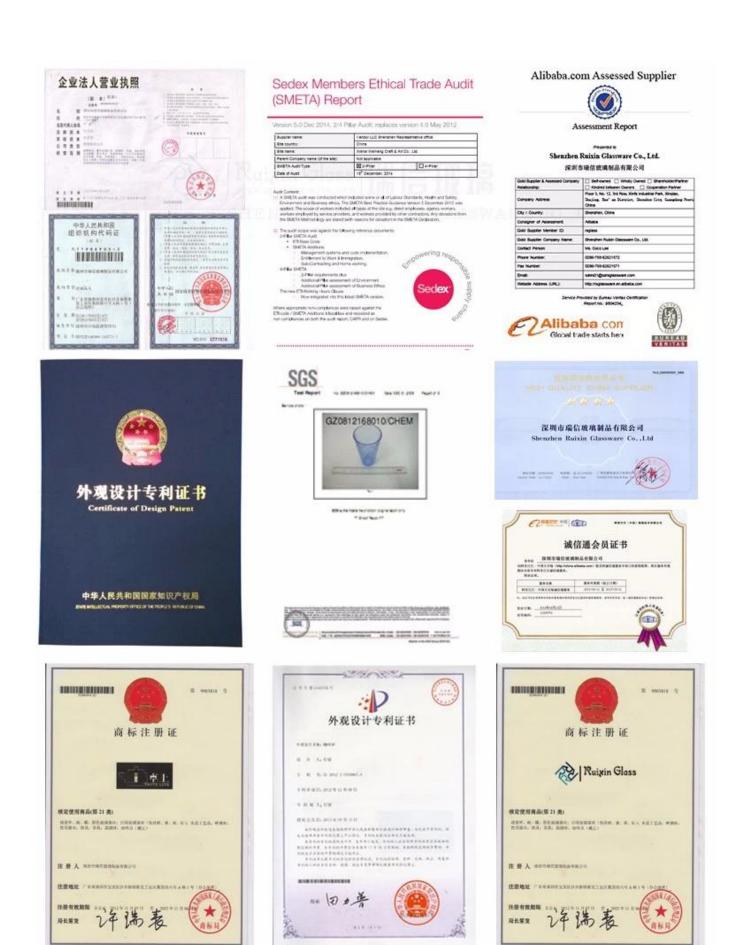

**Company product certification:** 

**FAQ:** 

Q: Can you do printing on the Crystal Wine Decanter With Handle?

A: Yes, we can. We could offer various printing ways: the screen printing, hot stamping, decal attachment, frosting, sandblasting, etc.

# Q: Can you provide certificates for your products?

A: Sure, we can provide our certificates for you, such as BV,FDA,LFGB,ASTM,Dishwasher test and so on.