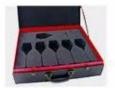

Withe Wine Glasses Stemless Packing & Delivery:

A. White paper

B. Corrugated paper

C. Bubble paper

D. EPE

E. EVA

F. Three layer Corrugated paper master carton

G. Five layer Corrugated paper master carton

H. Seven layer Corrugated paper master carton

I. Styrofoam

J. White Box

K. Color Box

L. Paper Sleeve

M. Pvc Box

N. Gift Box

R. Wooden Pallet

# 789Good and safe Package. We packed very carefully to protect your goods and samples