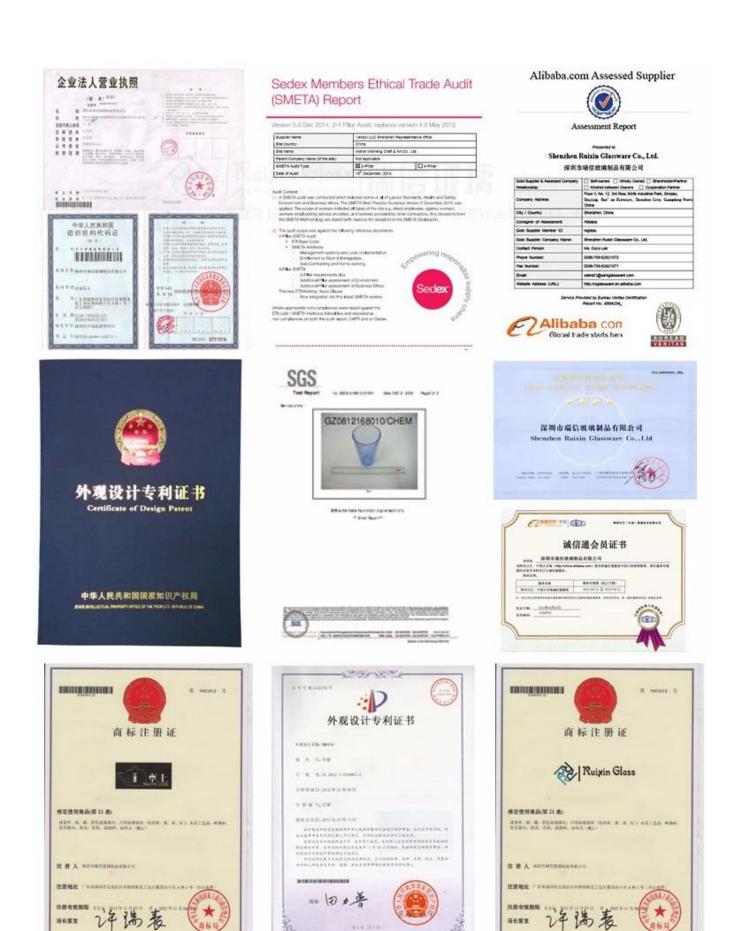

**Company product certification:** 

**FAQ:** 

Q: Can you do printing on the cheap drinking glasses set?

A: Yes, we can. We could offer various printing ways: the screen printing, hot stamping, decal attachment, frosting, sandblasting, etc.

# Q: Can you provide certificates for your products?

A: Sure, we can provide our certificates for you, such as BV,FDA,LFGB,ASTM,Dishwasher test and so on.