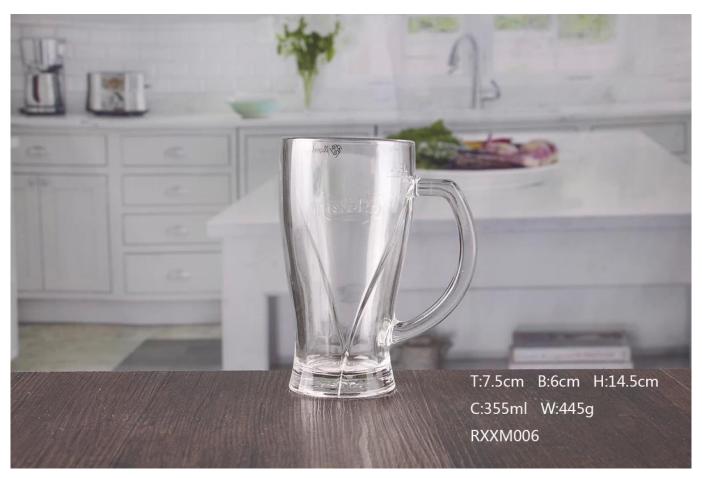

# **Cheap Drinking Glasses**

**Cheap Drinking Glasses set photos:** 

**Cheap Drinking Glasses set** 

# What are the specifications of Cheap drinking glasses?

| Name:           | Cheap drinking glasses                                                           |
|-----------------|----------------------------------------------------------------------------------|
| Samples time:   | 1. $5\sim10$ days if at exit shaped and size of glass.                           |
|                 | 2. 15~20 days if need new shape or size of glass.                                |
| Packing:        | 1. Normal packing,                                                               |
|                 | 24 or 36pcs into export carton,                                                  |
|                 | Carton with cardboard divider;                                                   |
|                 | 2. Paper tray pallet packing;                                                    |
|                 | 3. Customized box.                                                               |
| Product         | 500,000~1,000,000 pcs per Month                                                  |
| capacity:       |                                                                                  |
| Samples No.:    | RXXM006                                                                          |
| Payment         | Usually pay by T/T,Western Union,L/C or others according to your requirement.    |
| terms:          |                                                                                  |
| Transportation: | By sea, by air, by express and your shipping agent is acceptable.                |
|                 | 1. Food safe grade glass body. It doesn't contain BPA, lead, cadmium or any      |
| Product         | other harmful things to human body;                                              |
| features:       | 2. The material is recyclable because it is totally mineral substance;           |
|                 | 3. It is environmental safe.                                                     |
|                 | 1. Any color painted, frost, electro plate ,pattern laser carver for the finish; |
| For your        | 2. Special package like shrink wrap, color gift box, white gift box etc:         |
| choose:         | 3. Different size and shapes meet your needs.                                    |