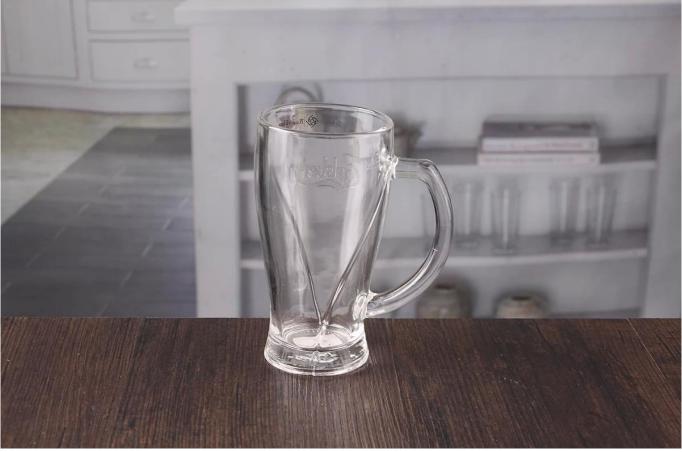

# **Cheap Drinking Glasses**

**Cheap Drinking Glasses set photos:** 

**Cheap Drinking Glasses set** 

# What are the specifications of Cheap drinking glasses?

| Name:           | Cheap drinking glasses                                                           |
|-----------------|----------------------------------------------------------------------------------|
| Samples time:   | 1. $5\sim10$ days if at exit shaped and size of glass.                           |
|                 | 2. 15~20 days if need new shape or size of glass.                                |
| Packing:        | 1. Normal packing,                                                               |
|                 | 24 or 36pcs into export carton,                                                  |
|                 | Carton with cardboard divider;                                                   |
|                 | 2. Paper tray pallet packing;                                                    |
|                 | 3. Customized box.                                                               |
| Product         | 500,000~1,000,000 pcs per Month                                                  |
| capacity:       |                                                                                  |
| Samples No.:    | RXXM006                                                                          |
| Payment         | Usually pay by T/T,Western Union,L/C or others according to your requirement.    |
| terms:          |                                                                                  |
| Transportation: | By sea, by air, by express and your shipping agent is acceptable.                |
|                 | 1. Food safe grade glass body. It doesn't contain BPA, lead, cadmium or any      |
| Product         | other harmful things to human body;                                              |
| features:       | 2. The material is recyclable because it is totally mineral substance;           |
|                 | 3. It is environmental safe.                                                     |
|                 | 1. Any color painted, frost, electro plate ,pattern laser carver for the finish; |
| For your        | 2. Special package like shrink wrap, color gift box, white gift box etc:         |
| choose:         | 3. Different size and shapes meet your needs.                                    |