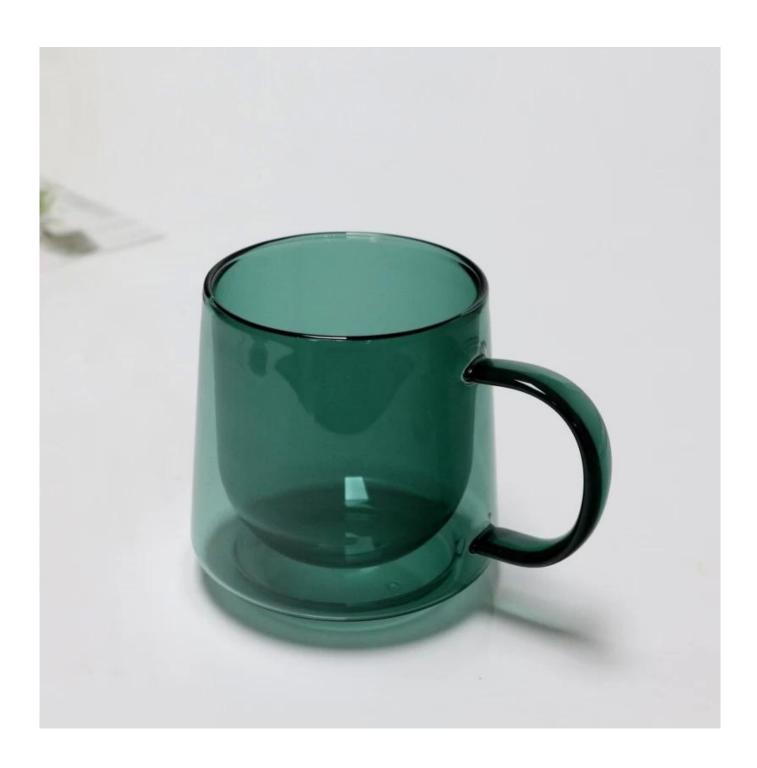

# 12oz Double Wall Glass Cup Coffee Heat Resistant High Borosilicate 360ml Purple Colored Double Wall Glass Mug

## What are the specifications of double wall glasses?

Category: Double wall glasses

Brand:RuixinGlass

| Item No:          | RXZNDW-1631                                                                                                                                                       |  |
|-------------------|-------------------------------------------------------------------------------------------------------------------------------------------------------------------|--|
| Material:         | High borosilicate glass                                                                                                                                           |  |
| Process:          | Handmade                                                                                                                                                          |  |
| Could Pass:       | Food test                                                                                                                                                         |  |
| 1 '               | 1. $5\sim10$ days if at exit shaped and size of glass.<br>2. $15\sim20$ days if need new shape or size of glass.                                                  |  |
| Packing:          | <ol> <li>Normal packing,48pcs into export carton,</li> <li>Carton with cardboard divider;</li> <li>Paper tray pallet packing;</li> <li>Customized box.</li> </ol> |  |
| Product capacity: | 500,000~1,000,000 pcs per Month                                                                                                                                   |  |
| Delivery time:    | About 30-45days,but if you have a urgent need for the products, we can put your order into priority.                                                              |  |