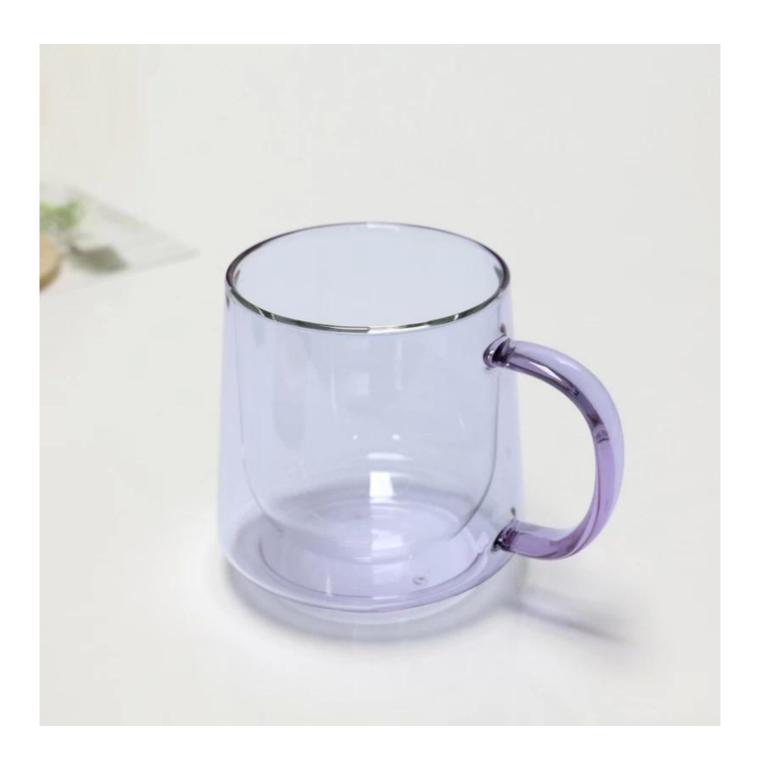

body. It doesn't contain BPA, lead, cadmium or any other harmful things to human body;</li> <li>It is freezer safe;</li> <li>The material is recyclable because it is totally mineral substance;</li> <li>It is environmental safe.</li> </ol>                                                                                                             |
| For your<br>choose:  | <ol> <li>Any logo printing on the glass body.</li> <li>Any color painted, frost, electro plate ,pattern laser carver for the finish;</li> <li>Special package like shrink wrap, color gift box, white gift box etc:</li> <li>Open new mould for new glass and some accessories such as wood, plastic or metal as you like;</li> <li>Different size and shapes meet your needs.</li> </ol> |

# 12oz colored double wall glass mug photos















# **Our Certifications**









#### Sedex Members Ethical Trade Audit (SMETA) Report

Version 5.0 Dec 2014, 2/4 Piter Audit: replaces version 4.0 May 2012.

| Date of Augst                     | 19 <sup>®</sup> Depender, 2014     |                       |  |
|-----------------------------------|------------------------------------|-----------------------|--|
| BMETA Audit Type:                 | El 2-Piler                         | Define                |  |
| Parent Company name (pf the bile) | Not segments                       |                       |  |
| bte name:                         | there werreng that & Art Co., Ltd. |                       |  |
| Site country                      | Overe                              |                       |  |
| Businer name