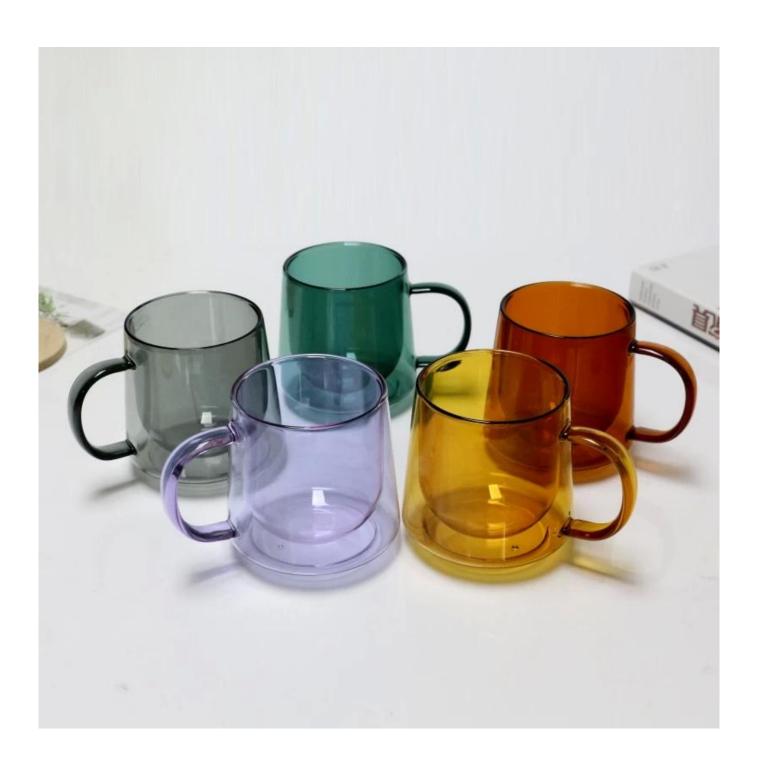

oesn't contain BPA, lead, cadmium or any other harmful things to human body;</li> <li>It is freezer safe;</li> <li>The material is recyclable because it is totally mineral substance;</li> <li>It is environmental safe.</li> </ol>                                                                                                             |
| For your<br>choose:  | <ol> <li>Any logo printing on the glass body.</li> <li>Any color painted, frost, electro plate ,pattern laser carver for the finish;</li> <li>Special package like shrink wrap, color gift box, white gift box etc:</li> <li>Open new mould for new glass and some accessories such as wood, plastic or metal as you like;</li> <li>Different size and shapes meet your needs.</li> </ol> |

# 12oz colored double wall glass mug photos















# **Our Certifications**









#### Sedex Members Ethical Trade Audit (SMETA) Report

Version 5.0 Dec 2014, 2/4 Piter Audit: replaces version 4.0 May 2012.

| Date of Augst                     | 19 <sup>®</sup> Depender, 2014     |                       |  |
|-----------------------------------|------------------------------------|-----------------------|--|
| BMETA Audit Type:                 | El 2-Piler                         | Define                |  |
| Parent Company name (pf the bile) | Not segments                       |                       |  |
| bte name:                         | there werreng that & Art Co., Ltd. |                       |  |
| Site country                      | Overe                              |                       |  |
| Businer name: