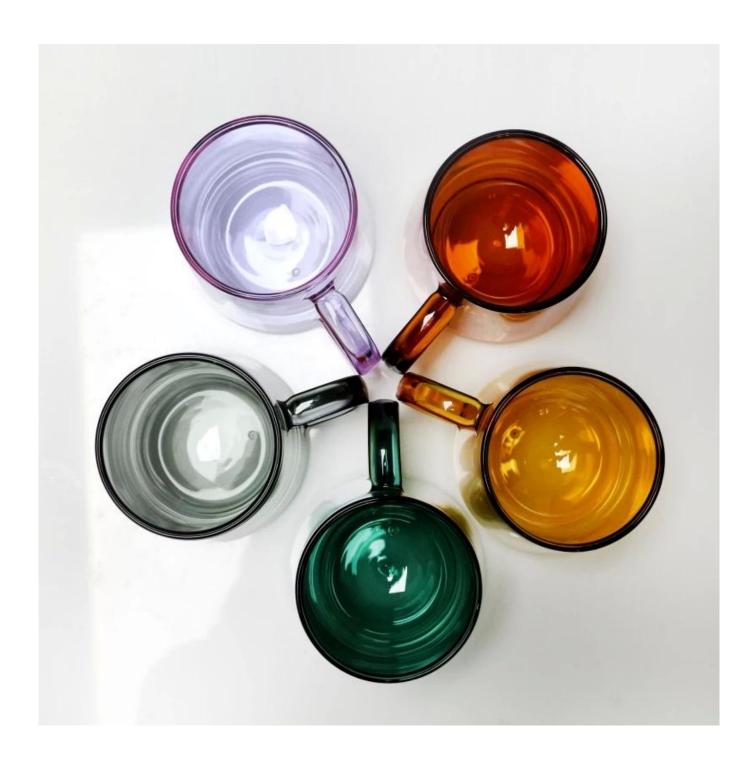

sn't contain BPA, lead, cadmium or any other harmful things to human body;</li> <li>It is freezer safe;</li> <li>The material is recyclable because it is totally mineral substance;</li> <li>It is environmental safe.</li> </ol>                                                                                                             |
| For your<br>choose:  | <ol> <li>Any logo printing on the glass body.</li> <li>Any color painted, frost, electro plate ,pattern laser carver for the finish;</li> <li>Special package like shrink wrap, color gift box, white gift box etc:</li> <li>Open new mould for new glass and some accessories such as wood, plastic or metal as you like;</li> <li>Different size and shapes meet your needs.</li> </ol> |

# 12oz colored double wall glass mug photos















# **Our Certifications**









#### Sedex Members Ethical Trade Audit (SMETA) Report

Version 5.0 Dec 2014, 2/4 Piter Audit: replaces version 4.0 May 2012.

| Date of Augst                     | 19 <sup>®</sup> Depender, 2014     |                       |  |
|-----------------------------------|------------------------------------|-----------------------|--|
| BMETA Audit Type:                 | El 2-Piler                         | Define                |  |
| Parent Company name (pf the bile) | Not segments                       |                       |  |
| bte name:                         | there werreng that & Art Co., Ltd. |                       |  |
| Site country                      | Overe                              |                       |  |
| Businer name: