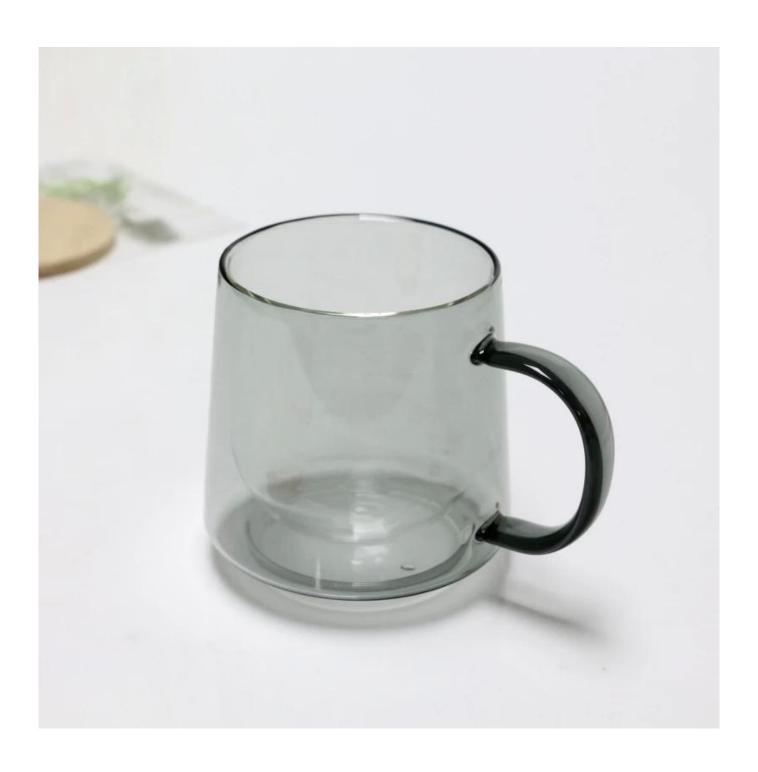

. It doesn't contain BPA, lead, cadmium or any other harmful things to human body;</li> <li>It is freezer safe;</li> <li>The material is recyclable because it is totally mineral substance;</li> <li>It is environmental safe.</li> </ol>                                                                                                             |
| For your<br>choose:  | <ol> <li>Any logo printing on the glass body.</li> <li>Any color painted, frost, electro plate ,pattern laser carver for the finish;</li> <li>Special package like shrink wrap, color gift box, white gift box etc:</li> <li>Open new mould for new glass and some accessories such as wood, plastic or metal as you like;</li> <li>Different size and shapes meet your needs.</li> </ol> |

# 12oz colored double wall glass mug photos















# **Our Certifications**









#### Sedex Members Ethical Trade Audit (SMETA) Report

Version 5.0 Dec 2014, 2/4 Piter Audit: replaces version 4.0 May 2012.

| Date of Augst                     | 19 <sup>®</sup> Depender, 2014     |                       |  |
|-----------------------------------|------------------------------------|-----------------------|--|
| BMETA Audit Type:                 | El 2-Piler                         | Define                |  |
| Parent Company name (pf the bile) | Not segments                       |                       |  |
| bte name:                         | there werreng that & Art Co., Ltd. |                       |  |
| Site country                      | Overe                              |                       |  |
| Businer name: