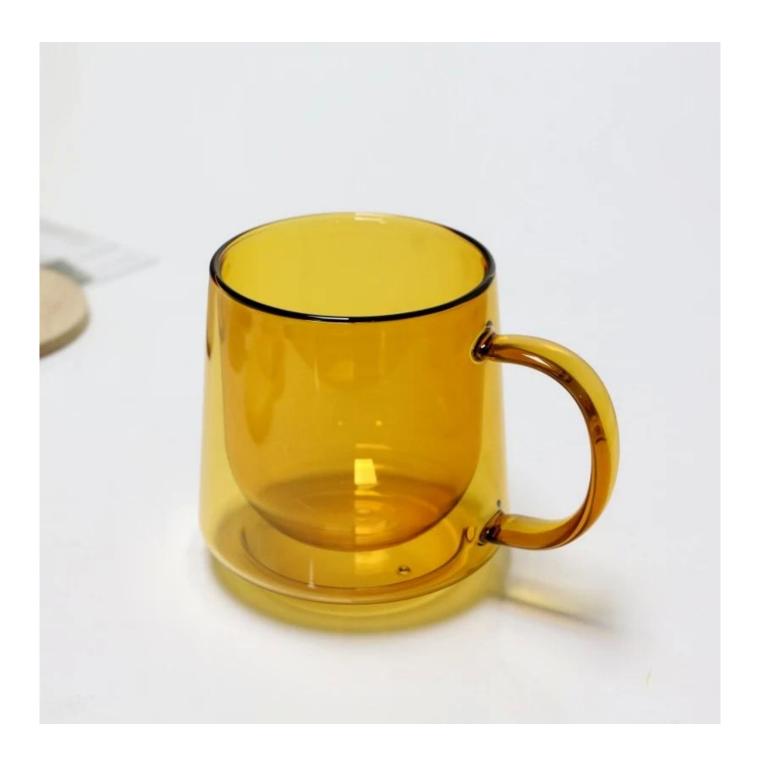

dy. It doesn't contain BPA, lead, cadmium or any other harmful things to human body;</li> <li>It is freezer safe;</li> <li>The material is recyclable because it is totally mineral substance;</li> <li>It is environmental safe.</li> </ol>                                                                                                             |
| For your<br>choose:  | <ol> <li>Any logo printing on the glass body.</li> <li>Any color painted, frost, electro plate ,pattern laser carver for the finish;</li> <li>Special package like shrink wrap, color gift box, white gift box etc:</li> <li>Open new mould for new glass and some accessories such as wood, plastic or metal as you like;</li> <li>Different size and shapes meet your needs.</li> </ol> |

# 12oz colored double wall glass mug photos















# **Our Certifications**









#### Sedex Members Ethical Trade Audit (SMETA) Report

Version 5.0 Dec 2014, 2/4 Piter Audit: replaces version 4.0 May 2012.

| Date of Augst                     | 19 <sup>®</sup> Depender, 2014     |                       |  |
|-----------------------------------|------------------------------------|-----------------------|--|
| BMETA Audit Type:                 | El 2-Piler                         | Define                |  |
| Parent Company name (pf the bile) | Not segments                       |                       |  |
| bte name:                         | there werreng that & Art Co., Ltd. |                       |  |
| Site country                      | Overe                              |                       |  |
| Businer name: