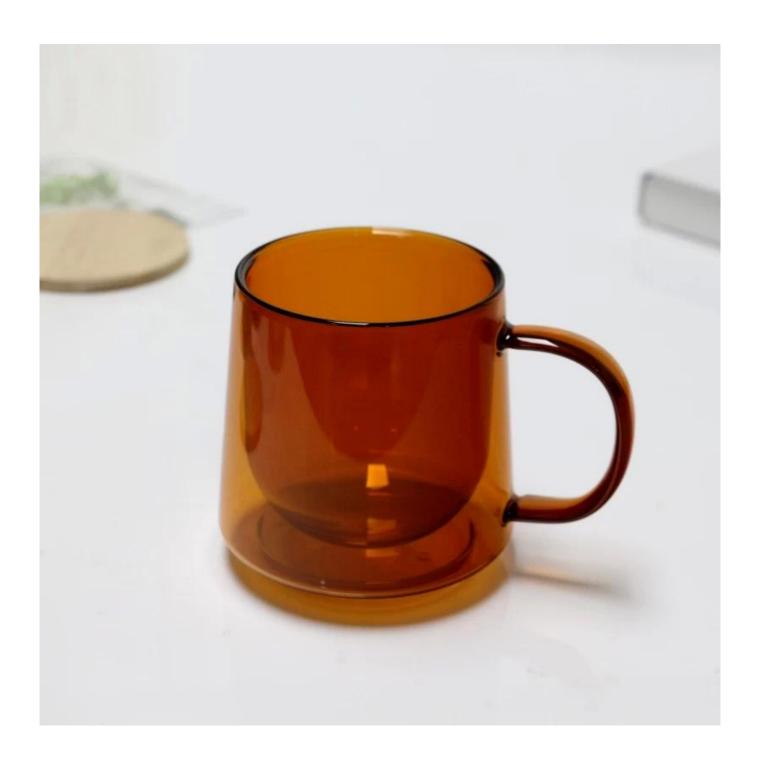

It doesn't contain BPA, lead, cadmium or any other harmful things to human body;</li> <li>It is freezer safe;</li> <li>The material is recyclable because it is totally mineral substance;</li> <li>It is environmental safe.</li> </ol>                                                                                                             |
| For your<br>choose:  | <ol> <li>Any logo printing on the glass body.</li> <li>Any color painted, frost, electro plate ,pattern laser carver for the finish;</li> <li>Special package like shrink wrap, color gift box, white gift box etc:</li> <li>Open new mould for new glass and some accessories such as wood, plastic or metal as you like;</li> <li>Different size and shapes meet your needs.</li> </ol> |

# 12oz colored double wall glass mug photos















# **Our Certifications**









#### Sedex Members Ethical Trade Audit (SMETA) Report

Version 5.0 Dec 2014, 2/4 Piter Audit: replaces version 4.0 May 2012.

| Date of Augst                     | 19 <sup>®</sup> Depender, 2014     |                       |  |
|-----------------------------------|------------------------------------|-----------------------|--|
| BMETA Audit Type:                 | El 2-Piler                         | Define                |  |
| Parent Company name (pf the bile) | Not segments                       |                       |  |
| bte name:                         | there werreng that & Art Co., Ltd. |                       |  |
| Site country                      | Overe                              |                       |  |
| Businer name: