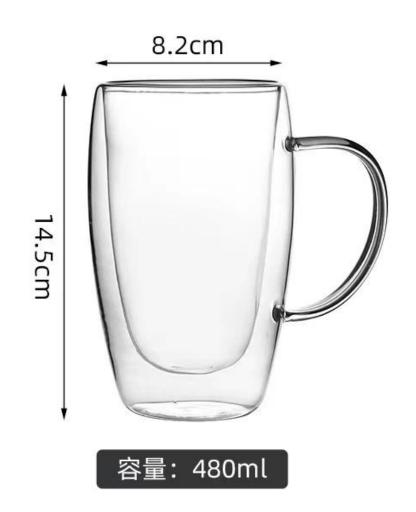

s body. It doesn't contain BPA, lead, cadmium or any<br/>other harmful things to human body;</li> <li>It is freezer safe;</li> <li>The material is recyclable because it is totally mineral substance;</li> <li>It is environmental safe.</li> </ol>                                                                                                         |
| For your<br>choose:  | <ol> <li>Any logo printing on the glass body.</li> <li>Any color painted, frost, electro plate ,pattern laser carver for the finish;</li> <li>Special package like shrink wrap, color gift box, white gift box etc:</li> <li>Open new mould for new glass and some accessories such as wood, plastic or metal as you like;</li> <li>Different size and shapes meet your needs.</li> </ol> |

Double wall glasses size ref.















# **Our Certifications**



#### Who are we?

Shenzhen Ruixin glassware company are a very professional glassware company, and have been in this field over 17years. We have our head office in Shenzhen, and have three factory, one is located in Shenzhen too, another two factory are in Shanxi, which are the biggest hand painting factory in China too.

Recently, Ruixin passed GSV and BSCI factory audit. Inspectors are very happy with our factory and praised that we are the most tidy and clean glass factory he visited.

Our company also celebrates our 10 years anniversary in 2015. In order for our factory to have a big development, we invested a series of machines, such as automatic spray machine, electroplated machine, etching and sandblasting machines.





#### Trade terms

#### **Payment