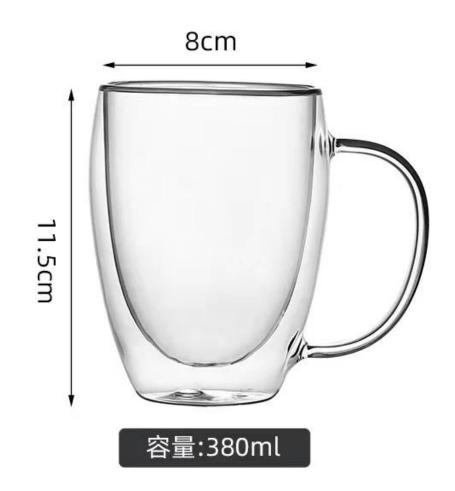

ass body. It doesn't contain BPA, lead, cadmium or any<br/>other harmful things to human body;</li> <li>It is freezer safe;</li> <li>The material is recyclable because it is totally mineral substance;</li> <li>It is environmental safe.</li> </ol>                                                                                                         |
| For your<br>choose:  | <ol> <li>Any logo printing on the glass body.</li> <li>Any color painted, frost, electro plate ,pattern laser carver for the finish;</li> <li>Special package like shrink wrap, color gift box, white gift box etc:</li> <li>Open new mould for new glass and some accessories such as wood, plastic or metal as you like;</li> <li>Different size and shapes meet your needs.</li> </ol> |

Double wall glasses size ref.















# **Our Certifications**



#### Who are we?

Shenzhen Ruixin glassware company are a very professional glassware company, and have been in this field over 17years. We have our head office in Shenzhen, and have three factory, one is located in Shenzhen too, another two factory are in Shanxi, which are the biggest hand painting factory in China too.

Recently, Ruixin passed GSV and BSCI factory audit. Inspectors are very happy with our factory and praised that we are the most tidy and clean glass factory he visited.

Our company also celebrates our 10 years anniversary in 2015. In order for our factory to have a big development, we invested a series of machines, such as automatic spray machine, electroplated machine, etching and sandblasting machines.





#### Trade terms

#### **Payme