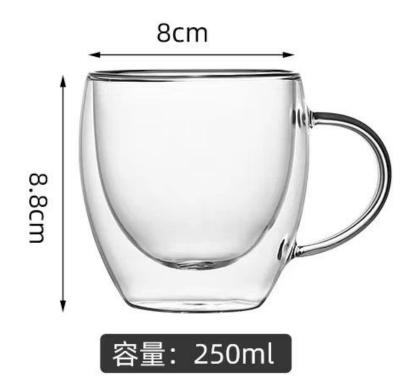

glass body. It doesn't contain BPA, lead, cadmium or any<br/>other harmful things to human body;</li> <li>It is freezer safe;</li> <li>The material is recyclable because it is totally mineral substance;</li> <li>It is environmental safe.</li> </ol>                                                                                                         |
| For your<br>choose:  | <ol> <li>Any logo printing on the glass body.</li> <li>Any color painted, frost, electro plate ,pattern laser carver for the finish;</li> <li>Special package like shrink wrap, color gift box, white gift box etc:</li> <li>Open new mould for new glass and some accessories such as wood, plastic or metal as you like;</li> <li>Different size and shapes meet your needs.</li> </ol> |

Double wall glasses size ref.















# **Our Certifications**



#### Who are we?

Shenzhen Ruixin glassware company are a very professional glassware company, and have been in this field over 17years. We have our head office in Shenzhen, and have three factory, one is located in Shenzhen too, another two factory are in Shanxi, which are the biggest hand painting factory in China too.

Recently, Ruixin passed GSV and BSCI factory audit. Inspectors are very happy with our factory and praised that we are the most tidy and clean glass factory he visited.

Our company also celebrates our 10 years anniversary in 2015. In order for our factory to have a big development, we invested a series of machines, such as automatic spray machine, electroplated machine, etching and sandblasting machines.





#### Trade terms

#### **Pay