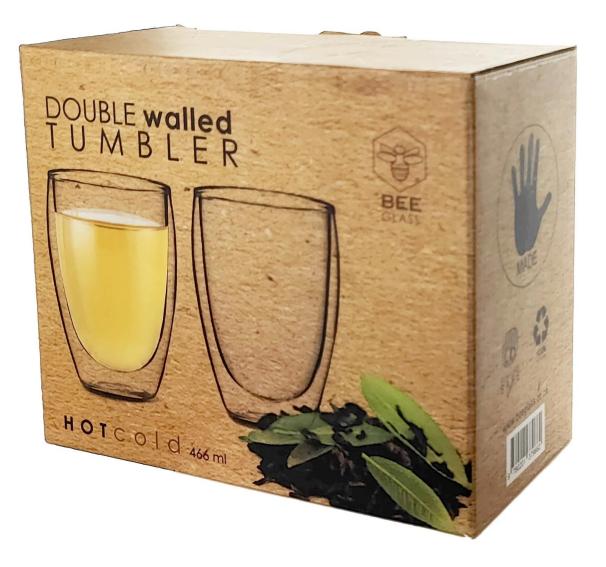

# **Specification**

| Place of Origin | China, Shanxi                       |
|-----------------|-------------------------------------|
| Brand Name      | Ruixin Glass                        |
| Product name    | 12oz double wall pint glass tumbler |
| Material        | High borosilicate glass             |
| Color           | Clear                               |
| MOQ             | 1000pcs                             |
| Sample          | 7 Working Days                      |



RXDBG01 Size: T8.5\*H17.5cm Capacity: 360ml Weight: 203.3g



RXDBG04 Size: T6.6\*H15cm Capacity: 275ml Weight: 168.4g



RXDBG02 Size: T8.7\*H15.4cm Capacity: 365ml Weight: 226g







RXDBG03 Size: T8.3\*H15.7cm Capacity: 250ml Weight: 211.6g





### **Production Processing**

#### **Packing & Delivery**









# **Other Information**

- This product page is used to provide consultation for visitors who need to customize high borosilicate glass. All the products listed in all specifications are only samples, no stock.
- For customers need high borosilicate double wall glass products in stock, please go to this product page