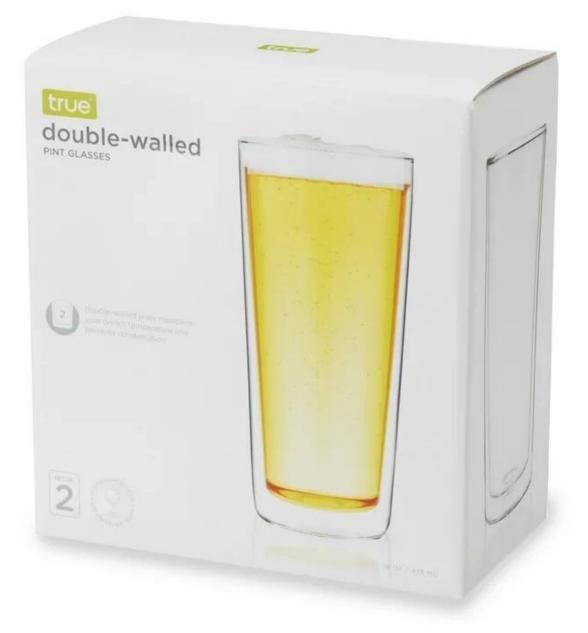

**Specification**

| Place of Origin | China, Shanxi                       |
|-----------------|-------------------------------------|
| Brand Name      | Ruixin Glass                        |
| Product name    | 12oz double wall pint glass tumbler |
| Material        | High borosilicate glass             |
| Color           | Clear                               |
| MOQ             | 1000pcs                             |
| Sample          | 7 Working Days                      |



RXDBG01 Size: T8.5\*H17.5cm Capacity: 360ml Weight: 203.3g



RXDBG04 Size: T6.6\*H15cm Capacity: 275ml Weight: 168.4g



RXDBG02 Size: T8.7\*H15.4cm Capacity: 365ml Weight: 226g







RXDBG03 Size: T8.3\*H15.7cm Capacity: 250ml Weight: 211.6g





### **Production Processing**

#### **Packing & Delivery**









# **Other Information**

- This product page is used to provide consultation for visitors who need to customize high borosilicate glass. All the products listed in all specifications are only samples, no stock.
- For customers need high borosilicate double wall glass products in stock, please go to this product page