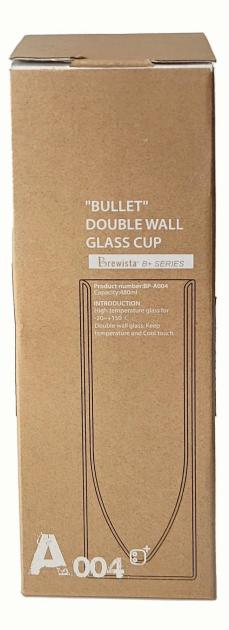

# **Specification**

| Place of Origin | China, Shanxi                       |
|-----------------|-------------------------------------|
| Brand Name      | Ruixin Glass                        |
| Product name    | 12oz double wall pint glass tumbler |
| Material        | High borosilicate glass             |
| Color           | Clear                               |
| MOQ             | 1000pcs                             |
| Sample          | 7 Working Days                      |



RXDBG01 Size: T8.5\*H17.5cm Capacity: 360ml Weight: 203.3g



RXDBG04 Size: T6.6\*H15cm Capacity: 275ml Weight: 168.4g



RXDBG02 Size: T8.7\*H15.4cm Capacity: 365ml Weight: 226g







RXDBG03 Size: T8.3\*H15.7cm Capacity: 250ml Weight: 211.6g





### **Production Processing**

#### **Packing & Delivery**









# **Other Information**

- This product page is used to provide consultation for visitors who need to customize high borosilicate glass. All the products listed in all specifications are only samples, no stock.
- For customers need high borosilicate double wall glass products in stock, please go to this product page