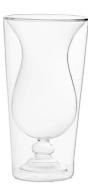

RXDBG01 Size: T8.5\*H17.5cm Capacity: 360ml Weight: 203.3g

RXDBG04 Size: T6.6\*H15cm Capacity: 275ml Weight: 168.4g

RXDBG02 Size: T8.7\*H15.4cm Capacity: 365ml Weight: 226g

RXDBG03 Size: T8.3\*H15.7cm Capacity: 250ml Weight: 211.6g