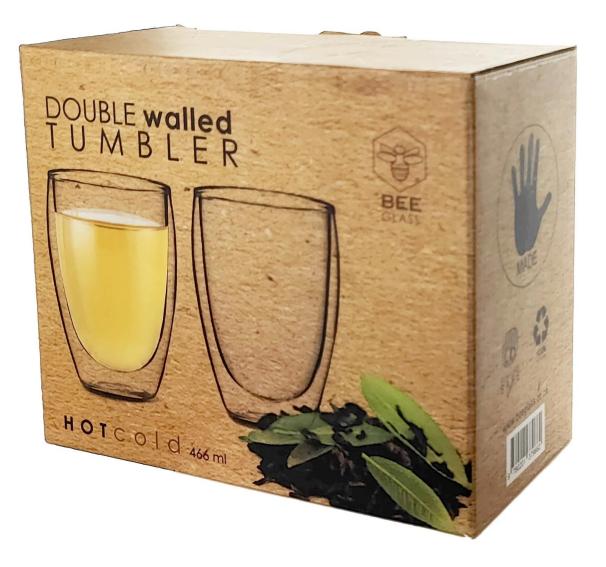

## **Specification**

| Place of Origin | China, Shanxi                       |
|-----------------|-------------------------------------|
| Brand Name      | Ruixin Glass                        |
| Product name    | 12oz double wall pint glass tumbler |
| Material        | High borosilicate glass             |
| Color           | Clear                               |
| MOQ             | 1000pcs                             |
| Sample          | 7 Working Days                      |



RXDBG01 Size: T8.5\*H17.5cm Capacity: 360ml Weight: 203.3g



RXDBG04 Size: T6.6\*H15cm Capacity: 275ml Weight: 168.4g



RXDBG02 Size: T8.7\*H15.4cm Capacity: 365ml Weight: 226g







RXDBG03 Size: T8.3\*H15.7cm Capacity: 250ml Weight: 211.6g





### **Production Processing**

#### **Packing & Delivery**









## **Other Information**

- This product page is used to provide consultation for visitors who need to customize high borosilicate glass. All the products listed in all specifications are only samples, no stock.
- For customers need high borosilicate double wall glass products in stock, please go to this product page