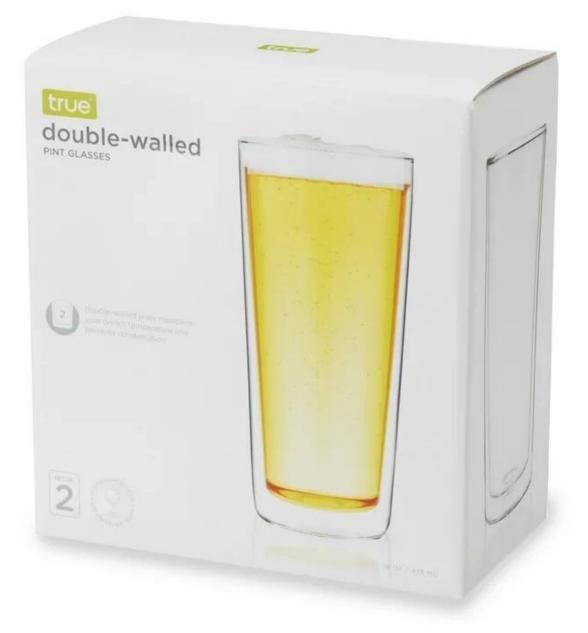

**Specification**

| Place of Origin | China, Shanxi                       |
|-----------------|-------------------------------------|
| Brand Name      | Ruixin Glass                        |
| Product name    | 12oz double wall pint glass tumbler |
| Material        | High borosilicate glass             |
| Color           | Clear                               |
| MOQ             | 1000pcs                             |
| Sample          | 7 Working Days                      |



RXDBG01 Size: T8.5\*H17.5cm Capacity: 360ml Weight: 203.3g



RXDBG04 Size: T6.6\*H15cm Capacity: 275ml Weight: 168.4g



RXDBG02 Size: T8.7\*H15.4cm Capacity: 365ml Weight: 226g







RXDBG03 Size: T8.3\*H15.7cm Capacity: 250ml Weight: 211.6g





### **Production Processing**

#### **Packing & Delivery**









## **Other Information**

- This product page is used to provide consultation for visitors who need to customize high borosilicate glass. All the products listed in all specifications are only samples, no stock.
- For customers need high borosilicate double wall glass products in stock, please go to this product page