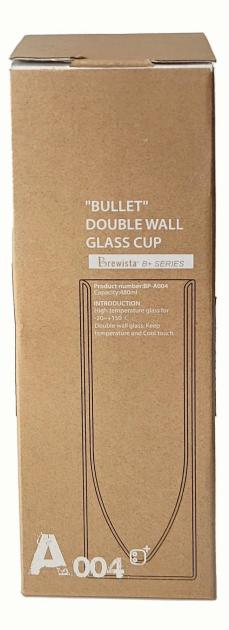

# **Specification**

| Place of Origin | China, Shanxi                       |
|-----------------|-------------------------------------|
| Brand Name      | Ruixin Glass                        |
| Product name    | 12oz double wall pint glass tumbler |
| Material        | High borosilicate glass             |
| Color           | Clear                               |
| MOQ             | 1000pcs                             |
| Sample          | 7 Working Days                      |



RXDBG01 Size: T8.5\*H17.5cm Capacity: 360ml Weight: 203.3g



RXDBG04 Size: T6.6\*H15cm Capacity: 275ml Weight: 168.4g



RXDBG02 Size: T8.7\*H15.4cm Capacity: 365ml Weight: 226g







RXDBG03 Size: T8.3\*H15.7cm Capacity: 250ml Weight: 211.6g





### **Production Processing**

#### **Packing & Delivery**









## **Other Information**

- This product page is used to provide consultation for visitors who need to customize high borosilicate glass. All the products listed in all specifications are only samples, no stock.
- For customers need high borosilicate double wall glass products in stock, please go to this product page