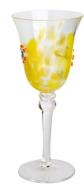

Highball Size: T7.7\*B7.7\*H14.5cm Capacity: 515ml/14.5oz Weight: 324.5g

Wine glass-A Size: T5.9\*B7.5\*H23.5cm Capacity: 350ml/11.8oz Weight: 164.4g

Wine glass-D Size: T6.9\*B8\*H21.9cm Capacity: 475ml/16oz Weight: 175.2g

## **Other Information**

Inlay decoration is a meticulous glass crafting technique where decorative elements, such as patterns, flowers, or fruit motifs, are embedded directly into the glass surface. Unlike painted or glued-on designs, this method integrates the embellishments into the glass during the manufacturing process, ensuring durability and an elegant, seamless appearance.