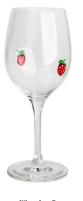

Highball Size: T7.7\*B7.7\*H14.5cm Capacity: 515ml/14.5oz Weight: 324.5g

Wine glass-A Size: T5.9\*B7.5\*H23.5cm Capacity: 350ml/11.8oz Weight: 164.4g

Wine glass-D Size: T6.9\*B8\*H21.9cm Capacity: 475ml/16oz Weight: 175.2g

## **Other Information**

Inlay decoration is a meticulous glass crafting technique where decorative elements, such as patterns, flowers, or fruit motifs, are embedded directly into the glass surface. Unlike painted or glued-on designs, this method integrates the embellishments into the glass during the manufacturing process, ensuring durability and an elegant, seamless appearance.