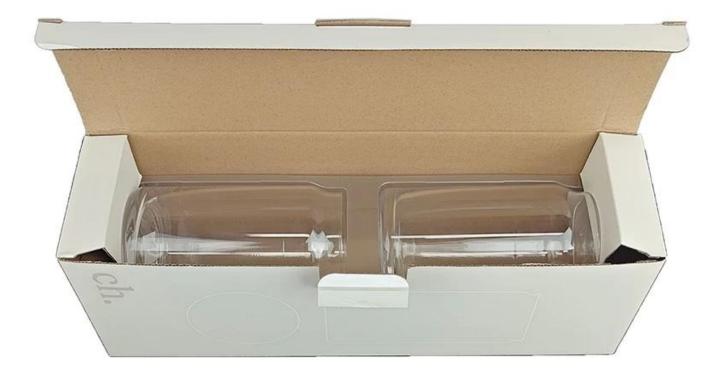

l/38o Weight: 530g



Highball Size: T7.7\*B7.7\*H14.5cm Capacity: 515ml/14.5oz Weight: 324.5g



Wine glass-A Size: T5.9\*B7.5\*H23.5cm Capacity: 350ml/11.8oz Weight: 164.4g



Wine glass-D Size: T6.9\*B8\*H21.9cm Capacity: 475ml/16oz Weight: 175.2g







Wine glass-B Size: T7\*B8.3\*H22.4cm Capacity: 565ml/19oz Weight: 218.3g



Stemless wine glass Size: T7\*H12cm Capacity: 570ml/19.3oz Weight: 158.6g



Champagne glass Size: T4.3\*B6.5\*H22.5cm Capacity: 180ml/6.1oz Weight: 175.4g



Wine glass-C Size: T6.1\*B7.4\*H20.1cm Capacity: 350ml/11.8oz Weight: 177.1g



Whisky glass Size: T7.9\*B7.8\*H9cm Capacity: 230ml/7.8oz Weight: 516.4g



Glass bowl-S Size: T10.3\*B8.2\*H8.6cm Capacity: 500ml/16.9oz Weight: 164.3g







## **Production Processing**

#### **Packing & Delivery**















## **Other Information**

Inlay decoration is a meticulous glass crafting technique where decorative elements, such as patterns, flowers, or fruit motifs, are embedded directly into the glass surface. Unlike painted or glued-on designs, this method integrates the embellishments into the glass during the manufacturing process, ensuring durability and an elegant, seamless appearance.

- **Durability:** The embedded decorations are resistant to peeling, fading, or detachment, maintaining the product's aesthetic for long-term use.
- Health and Safety: No adhesives or external coatings are used, making these products non-toxic and safe for everyday use.
- **Enhanced Aesthetics:** The three-dimensional effect of inlaid designs creates a unique and luxurious look that elevates the overall a