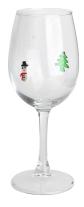

## **Other Information**

Inlay decoration is a meticulous glass crafting technique where decorative elements, such as patterns, flowers, or fruit motifs, are embedded directly into the glass surface. Unlike painted or glued-on designs, this method integrates the embellishments into the glass during the manufacturing process, ensuring durability and an elegant, seamless appearance.

- **Durability:** The embedded decorations are resistant to peeling, fading, or detachment, maintaining the product's aesthetic for long-term use.
- Health and Safety: No adhesives or external coatings are used, making these products non-toxic and safe for everyday use.
- **Enhanced Aesthetics:** The three-dimensional effect of inlaid designs creates a unique and luxurious look that elevates the overall appeal of the glassware.
- **Customization:** A wide variety of patterns and motifs can be inlaid, making it easy to create bespoke designs tailored to individual preferences.
- **Eco-Friendly:** Without relying on external materials like glue, the process aligns with sustainable production practices.