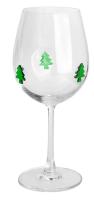

Highball Size: T7.7\*B7.7\*H14.5cm Capacity: 515ml/14.5oz Weight: 324.5g

Wine glass-A Size: T5.9\*B7.5\*H23.5cm Capacity: 350ml/11.8oz Weight: 164.4g

Wine glass-D Size: T6.9\*B8\*H21.9cm Capacity: 475ml/16oz Weight: 175.2g

## **Other Information**

Inlay decoration is a meticulous glass crafting technique where decorative elements, such as patterns, flowers, or fruit motifs, are embedded directly into the glass surface. Unlike painted or glued-on designs, this method integrates the embellishments into the glass during the manufacturing process, ensuring durability and an elegant, seamless appearance.