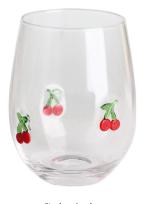

## **Other Information**

Inlay decoration is a meticulous glass crafting technique where decorative elements, such as patterns, flowers, or fruit motifs, are embedded directly into the glass surface. Unlike painted or glued-on designs, this method integrates the embellishments into the glass during the manufacturing process, ensuring durability and an elegant, seamless appearance.

- **Durability:** The embedded decorations are resistant to peeling, fading, or detachment, maintaining the product's aesthetic for long-term use.
- Health and Safety: No adhesives or external coatings are used, making these products non-toxic and safe for everyday use.
- **Enhanced Aesthetics:** The three-dimensional effect of inlaid designs creates a unique and luxurious look that elevates the overall appeal of the glassware.
- **Customization:** A wide variety of patterns and motifs can be inlaid, making it easy to create bespoke designs tailored to individual preferences.
- **Eco-Friendly:** Without relying on external materials like glue, the process aligns with sustainable production practices.