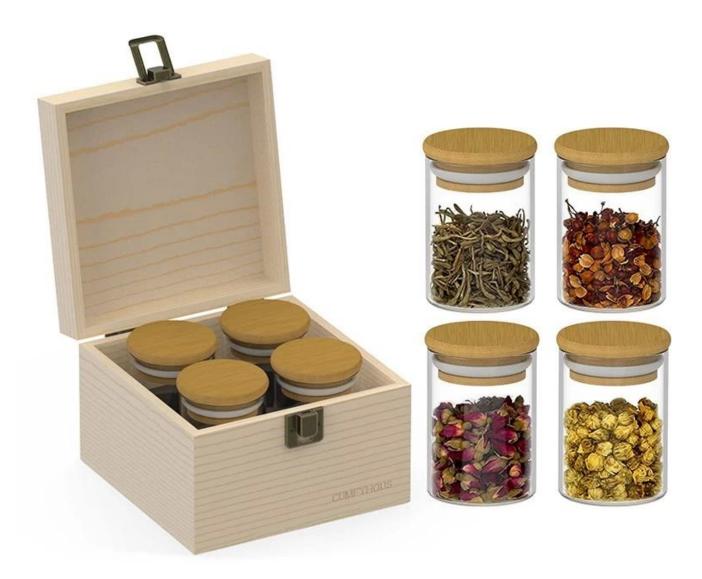

120ml/38o Weight: 530g



Highball Size: T7.7\*B7.7\*H14.5cm Capacity: 515ml/14.5oz Weight: 324.5g



Wine glass-A Size: T5.9\*B7.5\*H23.5cm Capacity: 350ml/11.8oz Weight: 164.4g



Wine glass-D Size: T6.9\*B8\*H21.9cm Capacity: 475ml/16oz Weight: 175.2g







Wine glass-B Size: T7\*B8.3\*H22.4cm Capacity: 565ml/19oz Weight: 218.3g



Stemless wine glass Size: T7\*H12cm Capacity: 570ml/19.3oz Weight: 158.6g



Champagne glass Size: T4.3\*B6.5\*H22.5cm Capacity: 180ml/6.1oz Weight: 175.4g



Wine glass-C Size: T6.1\*B7.4\*H20.1cm Capacity: 350ml/11.8oz Weight: 177.1g



Whisky glass Size: T7.9\*B7.8\*H9cm Capacity: 230ml/7.8oz Weight: 516.4g



Glass bowl-S Size: T10.3\*B8.2\*H8.6cm Capacity: 500ml/16.9oz Weight: 164.3g







## **Production Processing**

#### **Packing & Delivery**















## **Other Information**

Inlay decoration is a meticulous glass crafting technique where decorative elements, such as patterns, flowers, or fruit motifs, are embedded directly into the glass surface. Unlike painted or glued-on designs, this method integrates the embellishments into the glass during the manufacturing process, ensuring durability and an elegant, seamless appearance.

- **Durability:** The embedded decorations are resistant to peeling, fading, or detachment, maintaining the product's aesthetic for long-term use.
- Health and Safety: No adhesives or external coatings are used, making these products non-toxic and safe for everyday use.
- **Enhanced Aesthetics:** The three-dimensional effect of inlaid designs creates a unique and luxurious look that elevates the overa