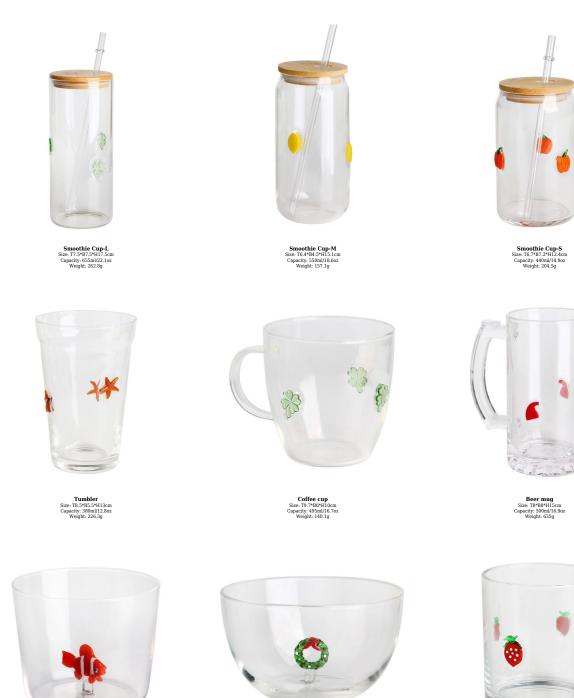

Wine glass-C Size: T6.1\*B7.4\*H20.1cm Capacity: 350ml/11.8oz Weight: 177.1g

Whisky glass Size: T7.9\*B7.8\*H9cm Capacity: 230ml/7.8oz Weight: 516.4g

Glass bowl-S Size: T10.3\*B8.2\*H8.6cm Capacity: 500ml/16.9oz Weight: 164.3g