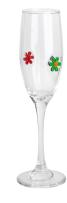

## **Other Information**

Inlay decoration is a meticulous glass crafting technique where decorative elements, such as patterns, flowers, or fruit motifs, are embedded directly into the glass surface. Unlike painted or glued-on designs, this method integrates the embellishments into the glass during the manufacturing process, ensuring durability and an elegant, seamless appearance.

- **Durability:** The embedded decorations are resistant to peeling, fading, or detachment, maintaining the product's aesthetic for long-term use.
- Health and Safety: No adhesives or external coatings are used, making these products non-toxic and safe for everyday use.
- **Enhanced Aesthetics:** The three-dimensional effect of inlaid designs creates a unique and luxurious look that elevates the overall appeal of the glassware.
- **Customization:** A wide variety of patterns and motifs can be inlaid, making it easy to create bespoke designs tailored to individual preferences.
- **Eco-Friendly:** Without relying on external materials like glue, the process aligns with sustainable production practices.