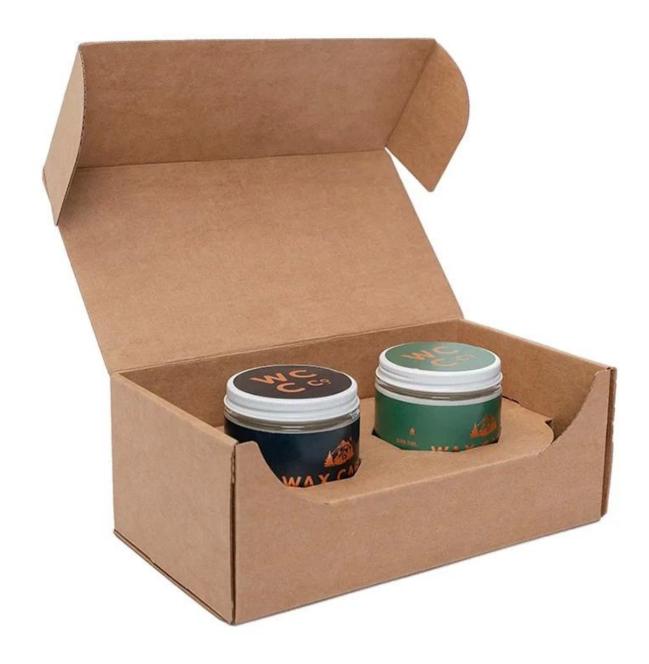

0ml/38o Weight: 530g



Highball Size: T7.7\*B7.7\*H14.5cm Capacity: 515ml/14.5oz Weight: 324.5g



Wine glass-A Size: T5.9\*B7.5\*H23.5cm Capacity: 350ml/11.8oz Weight: 164.4g



Wine glass-D Size: T6.9\*B8\*H21.9cm Capacity: 475ml/16oz Weight: 175.2g







Wine glass-B Size: T7\*B8.3\*H22.4cm Capacity: 565ml/19oz Weight: 218.3g



Stemless wine glass Size: T7\*H12cm Capacity: 570ml/19.3oz Weight: 158.6g



Champagne glass Size: T4.3\*B6.5\*H22.5cm Capacity: 180ml/6.1oz Weight: 175.4g



Wine glass-C Size: T6.1\*B7.4\*H20.1cm Capacity: 350ml/11.8oz Weight: 177.1g



Whisky glass Size: T7.9\*B7.8\*H9cm Capacity: 230ml/7.8oz Weight: 516.4g



Glass bowl-S Size: T10.3\*B8.2\*H8.6cm Capacity: 500ml/16.9oz Weight: 164.3g







## **Production Processing**

#### **Packing & Delivery**















## **Other Information**

Inlay decoration is a meticulous glass crafting technique where decorative elements, such as patterns, flowers, or fruit motifs, are embedded directly into the glass surface. Unlike painted or glued-on designs, this method integrates the embellishments into the glass during the manufacturing process, ensuring durability and an elegant, seamless appearance.

- **Durability:** The embedded decorations are resistant to peeling, fading, or detachment, maintaining the product's aesthetic for long-term use.
- Health and Safety: No adhesives or external coatings are used, making these products non-toxic and safe for everyday use.
- **Enhanced Aesthetics:** The three-dimensional effect of inlaid designs creates a unique and luxurious look that elevates the overall