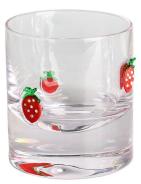

## **Other Information**

Inlay decoration is a meticulous glass crafting technique where decorative elements, such as patterns, flowers, or fruit motifs, are embedded directly into the glass surface. Unlike painted or glued-on designs, this method integrates the embellishments into the glass during the manufacturing process, ensuring durability and an elegant, seamless appearance.

- **Durability:** The embedded decorations are resistant to peeling, fading, or detachment, maintaining the product's aesthetic for long-term use.
- Health and Safety: No adhesives or external coatings are used, making these products non-toxic and safe for everyday use.
- **Enhanced Aesthetics:** The three-dimensional effect of inlaid designs creates a unique and luxurious look that elevates the overall appeal of the glassware.
- **Customization:** A wide variety of patterns and motifs can be inlaid, making it easy to create bespoke designs tailored to individual preferences.
- **Eco-Friendly:** Without relying on external materials like glue, the process aligns with sustainable production practices.