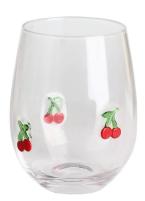

Wine glass-C Size: T6.1\*B7.4\*H20.1cm Capacity: 350ml/11.8oz Weight: 177.1g

Wine glass-D Size: T6.9\*B8\*H21.9cm Capacity: 475ml/16oz Weight: 175.2g

Stemless wine glass Size: T7\*H12cm Capacity: 570ml/19.3oz Weight: 158.6g