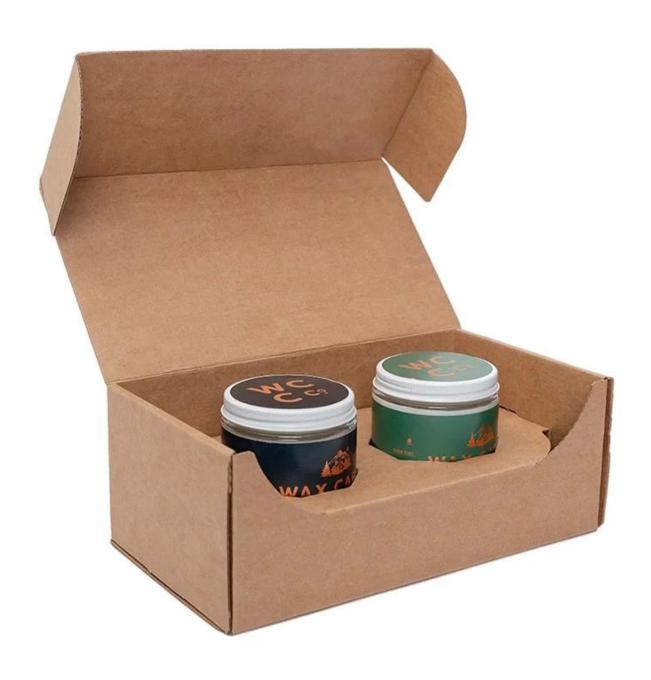

*B7\*H22.4cm Capacity: 1120ml/38oz



Highball Size: T7.7\*B7.7\*H14.5cm Capacity: 515ml/14.5oz Weight: 324.5g



Goblet Size: T8.5\*B7.4\*H20.1cm Capacity: 210ml/7.1oz Weight: 193.5g



Champagne glass Size: T4.3\*B6.5\*H22.5cm Capacity: 180ml/6.1oz Weight: 175.4g



Wine glass-A Size: T5.9\*B7.5\*H23.5cm Capacity: 350ml/11.8oz Weight: 164.4g



Wine glass-B Size: T7\*B8.3\*H22.4cm Capacity: 565ml/19oz Weight: 218.3g



Wine glass-C Size: T6.1\*B7.4\*H20.1cm Capacity: 350ml/11.8oz Weight: 177.1g



Wine glass-D Size: T6.9\*B8\*H21.9cm Capacity: 475ml/16oz Weight: 175.2g



Stemless wine glass Size: T7\*H12cm Capacity: 570ml/19.3oz Weight: 158.6g



Whisky glass Size: T7.9\*B7.8\*H9cm Capacity: 230ml/7.8oz Weight: 516.4g



### **Production Processing**

#### **Packing & Delivery**















## RUIXIN GLASSWARE®

— since 2005 —

#### **Other Information**

Inlay decoration is a meticulous glass crafting technique where decorative elements, such as patterns, flowers, or fruit motifs, are embedded directly into the glass surface. Unlike painted or glued-on designs, this method integrates the embellishments into the glass during the manufacturing process, ensuring durability and an elegant, seamless appearance.

- **Durability:** The embedded decorations are resistant to peeling, fading, or detachment, maintaining the product's aesthetic for long-term use.
- **Health and Safety:** No adhesives or external coatings are used, making these products non-toxic and safe for everyday use.
- **Enhanced Aesthetics:** The three-dimensional effect of inlaid designs creates a unique