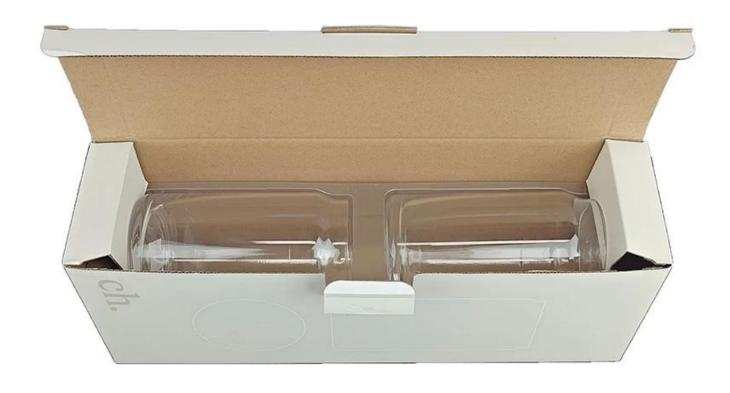

7\*H22.4cm Capacity: 1120ml/38oz



Highball Size: T7.7\*B7.7\*H14.5cm Capacity: 515ml/14.5oz Weight: 324.5g



Goblet Size: T8.5\*B7.4\*H20.1cm Capacity: 210ml/7.1oz Weight: 193.5g



Champagne glass Size: T4.3\*B6.5\*H22.5cm Capacity: 180ml/6.1oz Weight: 175.4g



Wine glass-A Size: T5.9\*B7.5\*H23.5cm Capacity: 350ml/11.8oz Weight: 164.4g



Wine glass-B Size: T7\*B8.3\*H22.4cm Capacity: 565ml/19oz Weight: 218.3g



Wine glass-C Size: T6.1\*B7.4\*H20.1cm Capacity: 350ml/11.8oz Weight: 177.1g



Wine glass-D Size: T6.9\*B8\*H21.9cm Capacity: 475ml/16oz Weight: 175.2g



Stemless wine glass Size: T7\*H12cm Capacity: 570ml/19.3oz Weight: 158.6g



Whisky glass Size: T7.9\*B7.8\*H9cm Capacity: 230ml/7.8oz Weight: 516.4g



### **Production Processing**

#### **Packing & Delivery**















## RUIXIN GLASSWARE®

— since 2005 —

#### **Other Information**

Inlay decoration is a meticulous glass crafting technique where decorative elements, such as patterns, flowers, or fruit motifs, are embedded directly into the glass surface. Unlike painted or glued-on designs, this method integrates the embellishments into the glass during the manufacturing process, ensuring durability and an elegant, seamless appearance.

- **Durability:** The embedded decorations are resistant to peeling, fading, or detachment, maintaining the product's aesthetic for long-term use.
- **Health and Safety:** No adhesives or external coatings are used, making these products non-toxic and safe for everyday use.
- **Enhanced Aesthetics:** The three-dimensional effect of inlaid designs creates a unique an