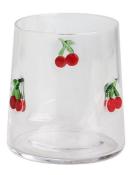

# **BPA-free 11oz 6oz Cherry Inlay Glass Tumbler with Bamboo Lid**

#### **Other Information**

Inlay decoration is a meticulous glass crafting technique where decorative elements, such as patterns, flowers, or fruit motifs, are embedded directly into the glass surface. Unlike painted or glued-on designs, this method integrates the embellishments into the glass during the manufacturing process, ensuring durability and an elegant, seamless appearance.