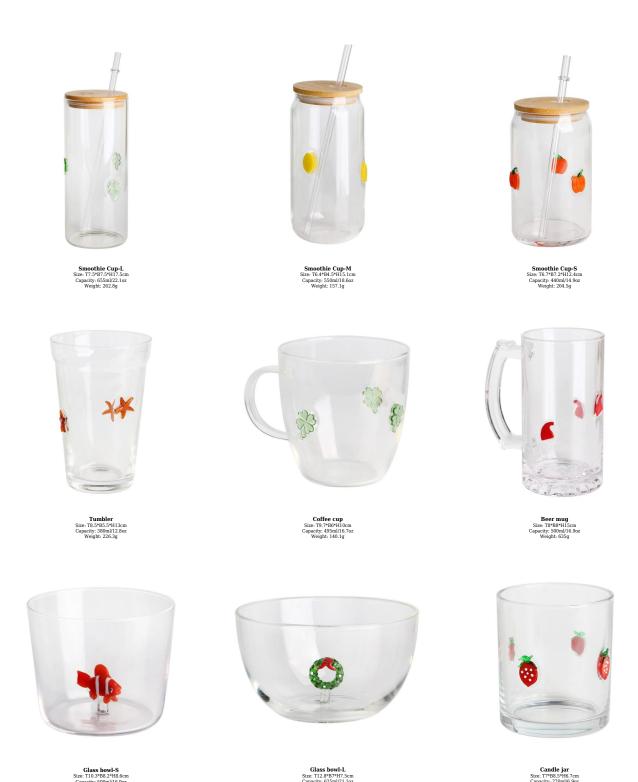

Glass jar-A Size: T6.5\*B6.5\*H10cm Capacity: 325ml/11oz

Glass jar-B Size: T6.5\*B6.5\*H6.5cm Capacity: 185ml/6oz Weight: 120g

Glass jar-C Size: T8.5\*B6.5\*H8.2cm Capacity: 295ml/10oz Weight: 102.5g

Spice jar-S Size: T6.9\*B7.8\*H8.6cm Capacity: 290ml/9.8oz

Spice jar-L Size: T7\*B8.8\*H11.4cn Capacity: 510ml/17oz

Water pitcher Size: T6.4\*B7\*H22.4cm Capacity: 1120ml/38oz

Highball Size: T7.7\*B7.7\*H14.5cm Capacity: 515ml/14.5oz Weight: 324.5g

Goblet Size: T8.5\*B7.4\*H20.1cm Capacity: 210ml/7.1oz Weight: 193.5g