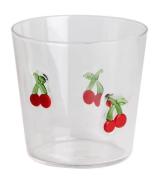

# **BPA-free 11oz 6oz Cherry Inlay Glass Tumbler with Bamboo Lid**

#### **Other Information**

Inlay decoration is a meticulous glass crafting technique where decorative elements, such as patterns, flowers, or fruit motifs, are embedded directly into the glass surface. Unlike painted or glued-on designs, this method integrates the embellishments into the glass during the manufacturing process, ensuring durability and an elegant, seamless appearance.