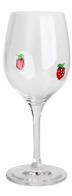

Champagne glass Size: T4.3\*B6.5\*H22.5cm Capacity: 180ml/6.1oz Weight: 175.4g

Wine glass-A Size: T5.9\*B7.5\*H23.5cm Capacity: 350ml/11.8oz Weight: 164.4g

Wine glass-B Size: T7\*B8.3\*H22.4cm Capacity: 565ml/19oz Weight: 218.3g

Wine glass-C Size: T6.1\*B7.4\*H20.1cm Capacity: 350ml/11.8oz Weight: 177.1g

Wine glass-D Size: T6.9\*B8\*H21.9cm Capacity: 475ml/16oz Weight: 175.2g

Stemless wine glass Size: T7\*H12cm Capacity: 570ml/19.3oz Weight: 158.6g