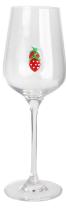

#### **Other Information**

Inlay decoration is a meticulous glass crafting technique where decorative elements, such as patterns, flowers, or fruit motifs, are embedded directly into the glass surface. Unlike painted or glued-on designs, this method integrates the embellishments into the glass during the manufacturing process, ensuring durability and an elegant, seamless appearance.

- **Durability:** The embedded decorations are resistant to peeling, fading, or detachment, maintaining the product's aesthetic for long-term use.
- **Health and Safety:** No adhesives or external coatings are used, making these products non-toxic and safe for everyday use.
- **Enhanced Aesthetics:** The three-dimensional effect of inlaid designs creates a unique and luxurious look that elevates the overall appeal of the glassware.
- **Customization:** A wide variety of patterns and motifs can be inlaid, making it easy to create bespoke designs tailored to individual preferences.
- **Eco-Friendly:** Without relying on external materials like glue, the process aligns with sustainable production practices.