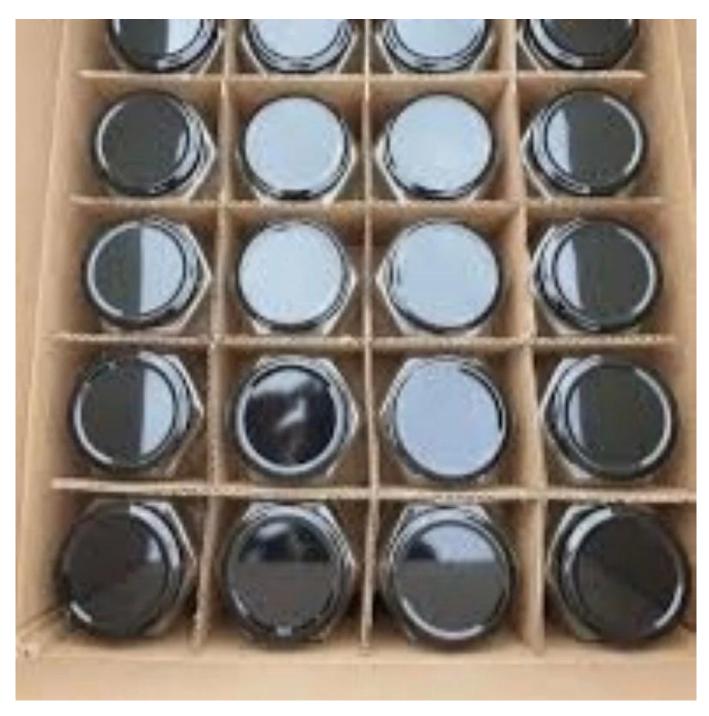

*H22.4cm Capacity: 1120ml/38oz



Highball Size: T7.7\*B7.7\*H14.5cm Capacity: 515ml/14.5oz Weight: 324.5g



Goblet Size: T8.5\*B7.4\*H20.1cm Capacity: 210ml/7.1oz Weight: 193.5g



Champagne glass Size: T4.3\*B6.5\*H22.5cm Capacity: 180ml/6.1oz Weight: 175.4g



Wine glass-A Size: T5.9\*B7.5\*H23.5cm Capacity: 350ml/11.8oz Weight: 164.4g



Wine glass-B Size: T7\*B8.3\*H22.4cm Capacity: 565ml/19oz Weight: 218.3g



Wine glass-C Size: T6.1\*B7.4\*H20.1cm Capacity: 350ml/11.8oz Weight: 177.1g



Wine glass-D Size: T6.9\*B8\*H21.9cm Capacity: 475ml/16oz Weight: 175.2g



Stemless wine glass Size: T7\*H12cm Capacity: 570ml/19.3oz Weight: 158.6g



Whisky glass Size: T7.9\*B7.8\*H9cm Capacity: 230ml/7.8oz Weight: 516.4g



### **Production Processing**

#### **Packing & Delivery**















## RUIXIN GLASSWARE®

— since 2005 —

#### **Other Information**

Inlay decoration is a meticulous glass crafting technique where decorative elements, such as patterns, flowers, or fruit motifs, are embedded directly into the glass surface. Unlike painted or glued-on designs, this method integrates the embellishments into the glass during the manufacturing process, ensuring durability and an elegant, seamless appearance.

- **Durability:** The embedded decorations are resistant to peeling, fading, or detachment, maintaining the product's aesthetic for long-term use.
- **Health and Safety:** No adhesives or external coatings are used, making these products non-toxic and safe for everyday use.
- **Enhanced Aesthetics:** The three-dimensional effect of inlaid designs creates a unique and