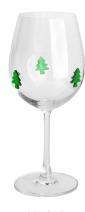

#### **Other Information**

Inlay decoration is a meticulous glass crafting technique where decorative elements, such as patterns, flowers, or fruit motifs, are embedded directly into the glass surface. Unlike painted or glued-on designs, this method integrates the embellishments into the glass during the manufacturing process, ensuring durability and an elegant, seamless appearance.

- **Durability:** The embedded decorations are resistant to peeling, fading, or detachment, maintaining the product's aesthetic for long-term use.
- **Health and Safety:** No adhesives or external coatings are used, making these products non-toxic and safe for everyday use.
- **Enhanced Aesthetics:** The three-dimensional effect of inlaid designs creates a unique and luxurious look that elevates the overall appeal of the glassware.
- **Customization:** A wide variety of patterns and motifs can be inlaid, making it easy to create bespoke designs tailored to individual preferences.
- **Eco-Friendly:** Without relying on external materials like glue, the process aligns with sustainable production practices.