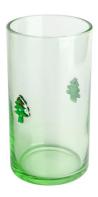

Spice jar-L Size: T7\*B8.8\*H11.4cn Capacity: 510ml/17oz

Water pitcher Size: T6.4\*B7\*H22.4cm Capacity: 1120ml/38oz

Highball Size: T7.7\*B7.7\*H14.5cm Capacity: 515ml/14.5oz Weight: 324.5g

Goblet Size: T8.5\*B7.4\*H20.1cm Capacity: 210ml/7.1oz Weight: 193.5g

#### **Other Information**

Inlay decoration is a meticulous glass crafting technique where decorative elements, such as patterns, flowers, or fruit motifs, are embedded directly into the glass surface. Unlike painted or glued-on designs, this method integrates the embellishments into the glass during the manufacturing process, ensuring durability and an elegant, seamless appearance.