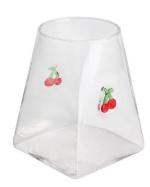

Glass jar-A Size: T6.5\*B6.5\*H10cm Capacity: 325ml/11oz

Glass jar-B Size: T6.5\*B6.5\*H6.5cm Capacity: 185ml/6oz Weight: 120g

Glass jar-C Size: T8.5\*B6.5\*H8.2cm Capacity: 295ml/10oz Weight: 102.5g

Spice jar-S Size: T6.9\*B7.8\*H8.6cm Capacity: 290ml/9.8oz

#### **Other Information**

Inlay decoration is a meticulous glass crafting technique where decorative elements, such as patterns, flowers, or fruit motifs, are embedded directly into the glass surface. Unlike painted or glued-on designs, this method integrates the embellishments into the glass during the manufacturing process, ensuring durability and an elegant, seamless appearance.