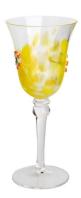

Spice jar-L Size: T7\*B8.8\*H11.4cn Capacity: 510ml/17oz

Water pitcher Size: T6.4\*B7\*H22.4cm Capacity: 1120ml/38oz

Highball Size: T7.7\*B7.7\*H14.5cm Capacity: 515ml/14.5oz Weight: 324.5g

Goblet Size: T8.5\*B7.4\*H20.1cm Capacity: 210ml/7.1oz Weight: 193.5g

#### **Other Information**

Inlay decoration is a meticulous glass crafting technique where decorative elements, such as patterns, flowers, or fruit motifs, are embedded directly into the glass surface. Unlike painted or glued-on designs, this method integrates the embellishments into the glass during the manufacturing process, ensuring durability and an elegant, seamless appearance.