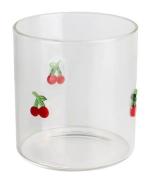

# **BPA-free 11oz 6oz Cherry Inlay Glass Tumbler with Bamboo Lid**

#### **Other Information**

Inlay decoration is a meticulous glass crafting technique where decorative elements, such as patterns, flowers, or fruit motifs, are embedded directly into the glass surface. Unlike painted or glued-on designs, this method integrates the embellishments into the glass during the manufacturing process, ensuring durability and an elegant, seamless appearance.