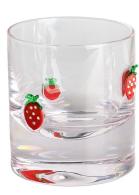

ce jar-S Size: T6.9\*B7.8\*H8.6cm Capacity: 290ml/9.8oz



Spice jar-L Size: T7\*B8.8\*H11.4cn Capacity: 510ml/17oz



Water pitcher Size: T6.4\*B7\*H22.4cm Capacity: 1120ml/38oz



Highball Size: T7.7\*B7.7\*H14.5cm Capacity: 515ml/14.5oz Weight: 324.5g



Goblet Size: T8.5\*B7.4\*H20.1cm Capacity: 210ml/7.1oz Weight: 193.5g



Champagne glass Size: T4.3\*B6.5\*H22.5cm Capacity: 180ml/6.1oz Weight: 175.4g



Wine glass-A Size: T5.9\*B7.5\*H23.5cm Capacity: 350ml/11.8oz Weight: 164.4g



Wine glass-B Size: T7\*B8.3\*H22.4cm Capacity: 565ml/19oz Weight: 218.3g



Wine glass-C Size: T6.1\*B7.4\*H20.1cm Capacity: 350ml/11.8oz Weight: 177.1g



Wine glass-D Size: T6.9\*B8\*H21.9cm Capacity: 475ml/16oz Weight: 175.2g



Stemless wine glass Size: T7\*H12cm Capacity: 570ml/19.3oz Weight: 158.6g



Whisky glass Size: T7.9\*B7.8\*H9cm Capacity: 230ml/7.8oz Weight: 516.4g



### **Production Processing**

#### **Packing & Delivery**















## RUIXIN GLASSWARE®

— since 2005 —

#### **Other Information**

Inlay decoration is a meticulous glass crafting technique where decorative elements, such as patterns, flowers, or fruit motifs, are embedded directly into the glass surface. Unlike painted or glued-on designs, this method integrates the embellishments into the glass during the manufacturing process, ensuring durability and an elegant, seamless appearance.

- **Durability:** The embedded decorations are resistant to peeling, fading, or detachment, maintaining the product's aesthetic for long-term use.
- **Health and Safety:** No adhesives or external coatings are used, making