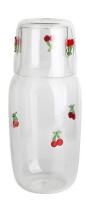

Glass jar-A Size: T6.5\*B6.5\*H10cm Capacity: 325ml/11oz

Glass jar-B Size: T6.5\*B6.5\*H6.5cm Capacity: 185ml/6oz Weight: 120g

Glass jar-C Size: T8.5\*B6.5\*H8.2cm Capacity: 295ml/10oz Weight: 102.5g

Spice jar-S Size: T6.9\*B7.8\*H8.6cm Capacity: 290ml/9.8oz

#### **Other Information**

Inlay decoration is a meticulous glass crafting technique where decorative elements, such as patterns, flowers, or fruit motifs, are embedded directly into the glass surface. Unlike painted or glued-on designs, this method integrates the embellishments into the glass during the manufacturing process, ensuring durability and an elegant, seamless appearance.