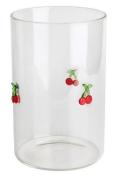

# **BPA-free 11oz 6oz Cherry Inlay Glass Tumbler with Bamboo Lid**

#### **Other Information**

Inlay decoration is a meticulous glass crafting technique where decorative elements, such as patterns, flowers, or fruit motifs, are embedded directly into the glass surface. Unlike painted or glued-on designs, this method integrates the embellishments into the glass during the manufacturing process, ensuring durability and an elegant, seamless appearance.