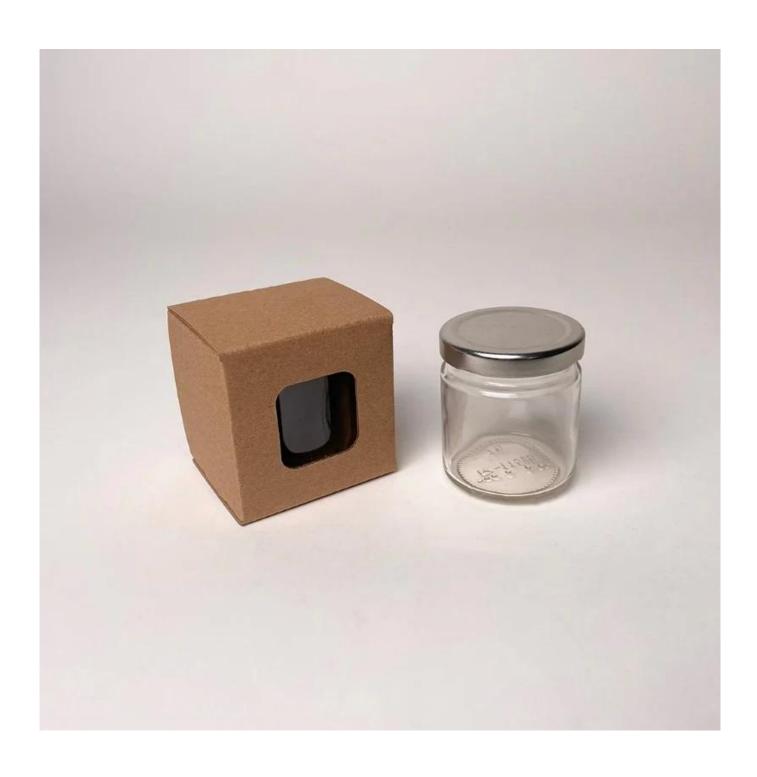

T6.4\*B7\*H22.4cm Capacity: 1120ml/38oz



Highball Size: T7.7\*B7.7\*H14.5cm Capacity: 515ml/14.5oz Weight: 324.5g



Goblet Size: T8.5\*B7.4\*H20.1cm Capacity: 210ml/7.1oz Weight: 193.5g



Champagne glass Size: T4.3\*B6.5\*H22.5cm Capacity: 180ml/6.1oz Weight: 175.4g



Wine glass-A Size: T5.9\*B7.5\*H23.5cm Capacity: 350ml/11.8oz Weight: 164.4g



Wine glass-B Size: T7\*B8.3\*H22.4cm Capacity: 565ml/19oz Weight: 218.3g



Wine glass-C Size: T6.1\*B7.4\*H20.1cm Capacity: 350ml/11.8oz Weight: 177.1g



Wine glass-D Size: T6.9\*B8\*H21.9cm Capacity: 475ml/16oz Weight: 175.2g



Stemless wine glass Size: T7\*H12cm Capacity: 570ml/19.3oz Weight: 158.6g



Whisky glass Size: T7.9\*B7.8\*H9cm Capacity: 230ml/7.8oz Weight: 516.4g



### **Production Processing**

#### **Packing & Delivery**















## RUIXIN GLASSWARE®

— since 2005 —

#### **Other Information**

Inlay decoration is a meticulous glass crafting technique where decorative elements, such as patterns, flowers, or fruit motifs, are embedded directly into the glass surface. Unlike painted or glued-on designs, this method integrates the embellishments into the glass during the manufacturing process, ensuring durability and an elegant, seamless appearance.

- **Durability:** The embedded decorations are resistant to peeling, fading, or detachment, maintaining the product's aesthetic for long-term use.
- **Health and Safety:** No adhesives or external coatings are used, making these products non-toxic and safe for everyday use.
- **Enhanced Aesthetics:** The three-dimensional effect of inlaid designs creates a u