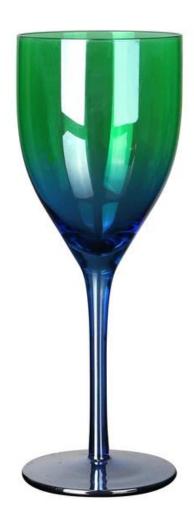

## **Product Description of Colored Wine Glass:**

Colored Wine Glasses supplier here now.OEM and ODM One-stop service Customized, Happy to send a sample to you for confirming quality.

## **Colored Wine Glass Feature:**

- 1. You can customize designs, colors, and logos.
- 2. The logos can be printed on the products.
- 3. Any colors you can available.
- 4. Packaging is safe.
- 5. Any sizes are available.
- 6. The test meets the inspection standards.
- 6. Eco-Friendly, pass FDA, CA65, LFGB standard test.