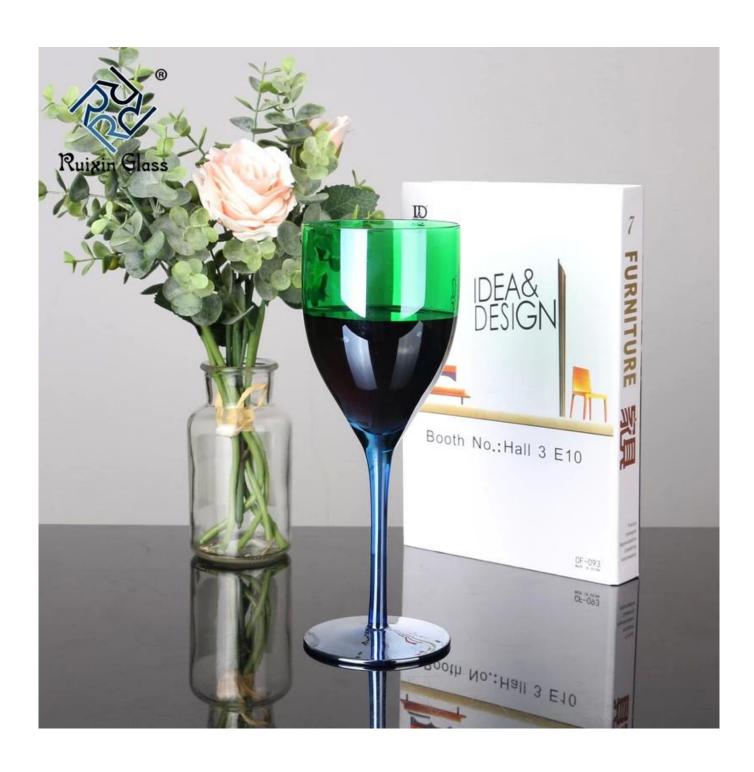

## **Product Description of Colored Wine Glass:**

Colored Wine Glasses supplier here now.OEM and ODM One-stop service Customized, Happy to send a sample to you for confirming quality.

## **Colored Wine Glass Feature:**

- 1. You can customize designs, colors, and logos.
- 2. The logos can be printed on the products.
- 3. Any colors you can available.
- 4. Packaging is safe.
- 5. Any sizes are available.
- 6. The test meets the inspection standards.
- 6. Eco-Friendly, pass FDA, CA65, LFGB standard test.