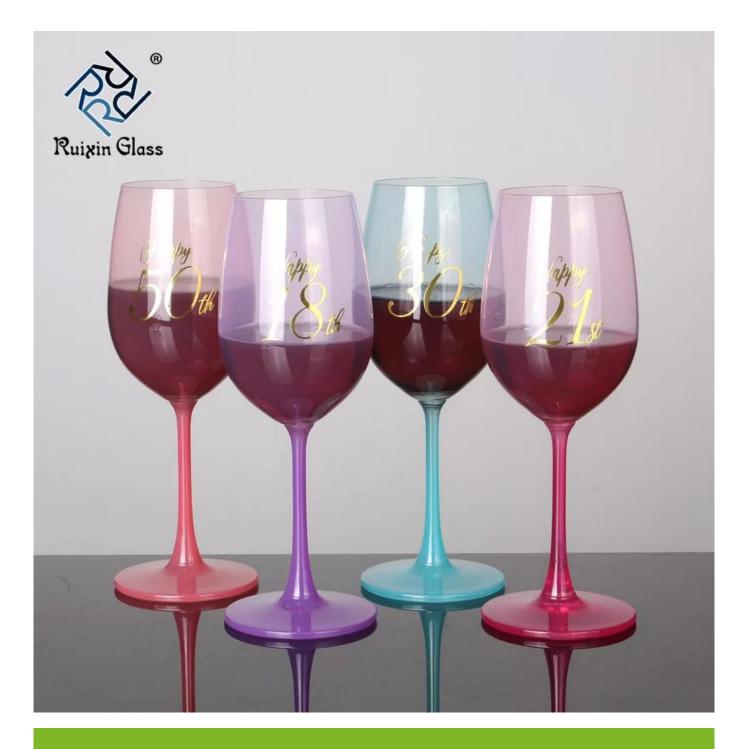

# 11 China Factory Wholesale Colored Wine Glasses Bulk

## **Product Description of Colored Wine Glass:**

Colored Wine Glasses supplier here now.OEM and ODM One-stop service Customized, Happy to send a sample to you for confirming quality.

#### web@glassware-suppliers.com; P: +86 18664550102

| 1.Glass candle holder and Jar | 3.Wine Glass | 5.Bottle,Container  | 7.Crystal Wine Glass       |
|-------------------------------|--------------|---------------------|----------------------------|
| 2.Glass Decanter              | 4.Beer Glass | i 6 Pertiime nottie | 8.OEM Colored Wine Glasses |



## **Colored Wine Glass Feature:**

- 1. You can customize designs, colors, and logos.
- 2. The logos can be printed on the products.
- 3. Any colors you can available.
- 4. Packaging is safe.
- 5. Any sizes are available.
- 6. The test meets the inspection standards.
- 6. Eco-Friendly, pass FDA, CA65, LFGB standard test.

# 7. MOQ is 3000pcs.



| Congratulations you found us a professional factory about products and <b>service</b> advantage: |                                                                                                                                                                                                                                                                                                  |  |  |  |
|-----------------------------------------------