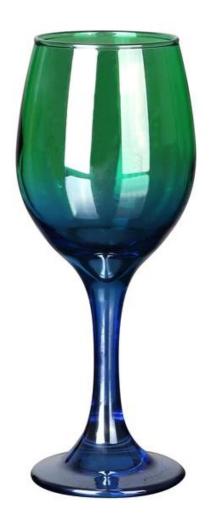

## **Product Description of Colored Wine Glass:**

Colored Wine Glasses supplier here now.OEM and ODM One-stop service Customized, Happy to send a sample to you for confirming quality.

## **Colored Wine Glass Feature:**

- 1. You can customize designs, colors, and logos.
- 2. The logos can be printed on the products.
- 3. Any colors you can available.
- 4. Packaging is safe.
- 5. Any sizes are available.
- 6. The test meets the inspection standards.
- 6. Eco-Friendly, pass FDA, CA65, LFGB standard test.