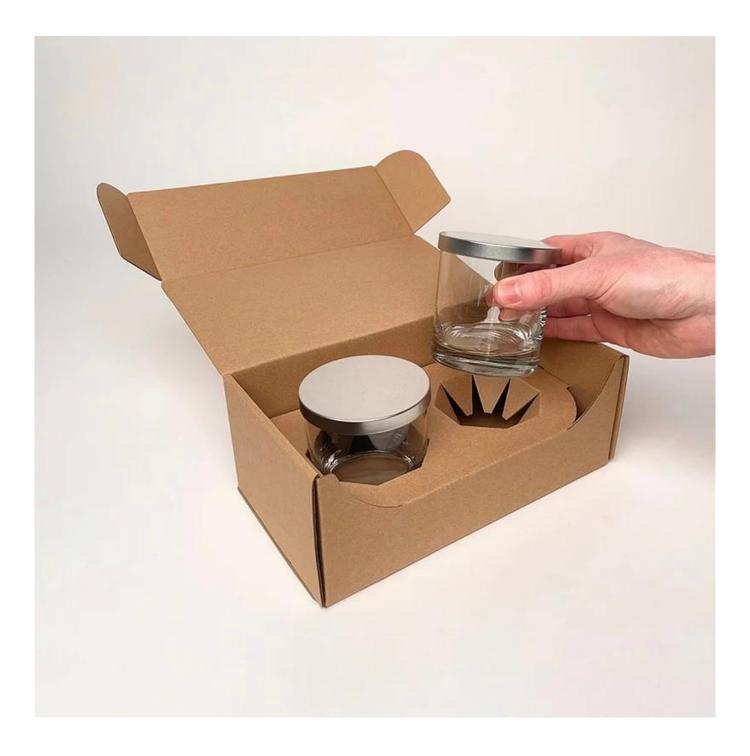

# **10oz colored clear amber wave glass tumbler cup supplier**

### **Specification**

| Place of Origin | China, Shanxi                |
|-----------------|------------------------------|
| Brand Name      | Ruixin Glass                 |
| Product name    | Crystal Goblets and Tumblers |
| Material        | Lead free crytal             |
| Color           | (Customizable)               |
| MOQ             | 1000 pcs                     |
| Sample          | 7 Working Days               |









RXXZ2687 Size: T8.3\*B6.8\*H10cm Capacity: 336ml Weight: 239g









## **Production Processing**

### **Packing & Delivery**















### **Other Information**

- By default, the color of this wine glass is the finish coating, not the color of the glass itself. If your requirement is the latter option, please contact us for customization.
- The safety of this product is reliable. It can pass food safety inspections in most major area such as SGS,FDA,BV and LFGB. If necessary, you can also ask us to use the latest sample to pass the test you requested.
- This product is dishwasher safe.
- The default packaging of this product is: Inner packaging: hard gift box with customized EPE lining. 6 pcs/box. Outer packing: safe packing.
- coupe glasses set of the same series Click here