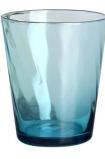

# **10oz colored clear amber wave glass tumbler cup supplier**

### **Other Information**

- By default, the color of this wine glass is the finish coating, not the color of the glass itself. If your requirement is the latter option, please contact us for customization.
- The safety of this product is reliable. It can pass food safety inspections in most major area such as SGS,FDA,BV and LFGB. If necessary, you can also ask us to use the latest sample to pass the test you requested.
- This product is dishwasher safe.
- The default packaging of this product is: Inner packaging: hard gift box with customized EPE lining. 6 pcs/box. Outer packing: safe packing.
- coupe glasses set of the same series Click here