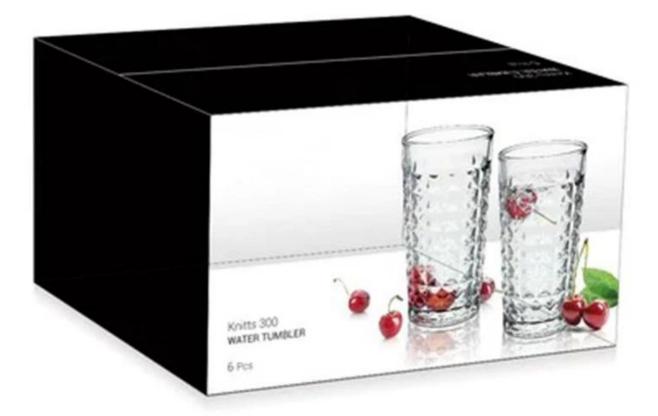

# **10oz colored clear amber wave glass tumbler cup supplier**

### **Specification**

| Place of Origin | China, Shanxi                |
|-----------------|------------------------------|
| Brand Name      | Ruixin Glass                 |
| Product name    | Crystal Goblets and Tumblers |
| Material        | Lead free crytal             |
| Color           | (Customizable)               |
| MOQ             | 1000 pcs                     |
| Sample          | 7 Working Days               |









RXXZ2687 Size: T8.3\*B6.8\*H10cm Capacity: 336ml Weight: 239g









## **Production Processing**

### **Packing & Delivery**















### **Other Information**

- By default, the color of this wine glass is the finish coating, not the color of the glass itself. If your requirement is the latter option, please contact us for customization.
- The safety of this product is reliable. It can pass food safety inspections in most major area such as SGS,FDA,BV and LFGB. If necessary, you can also ask us to use the latest sample to pass the test you requested.
- This product is dishwasher safe.
- The default packaging of this product is: Inner packaging: hard gift box with customized EPE lining. 6 pcs/box. Outer packing: safe packing.
- coupe glasses set of the same series Click here