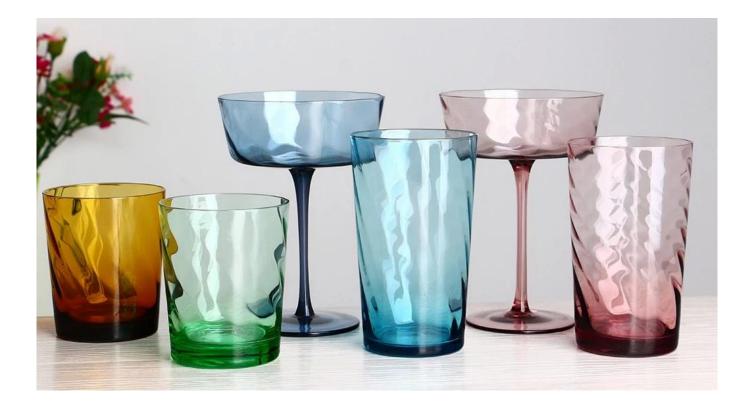

# **10oz colored clear amber wave glass tumbler cup supplier**

RXXZ2687 Size: T8.3\*B6.8\*H10cm Capacity: 336ml Weight: 239g