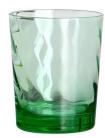

# **10oz colored clear amber wave glass tumbler cup supplier**

### **Other Information**

- By default, the color of this wine glass is the finish coating, not the color of the glass itself. If your requirement is the latter option, please contact us for customization.
- The safety of this product is reliable. It can pass food safety inspections in most major area such as SGS,FDA,BV and LFGB. If necessary, you can also ask us to use the latest sample to pass the test you requested.
- This product is dishwasher safe.
- The default packaging of this product is: Inner packaging: hard gift box with customized EPE lining. 6 pcs/box. Outer packing: safe packing.
- coupe glasses set of the same series Click here