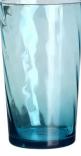

# **10oz colored clear amber wave glass tumbler cup supplier**

### **Other Information**

- By default, the color of this wine glass is the finish coating, not the color of the glass itself. If your requirement is the latter option, please contact us for customization.
- The safety of this product is reliable. It can pass food safety inspections in most major area such as SGS,FDA,BV and LFGB. If necessary, you can also ask us to use the latest sample to pass the test you requested.
- This product is dishwasher safe.
- The default packaging of this product is: Inner packaging: hard gift box with customized EPE lining. 6 pcs/box. Outer packing: safe packing.
- coupe glasses set of the same series Click here