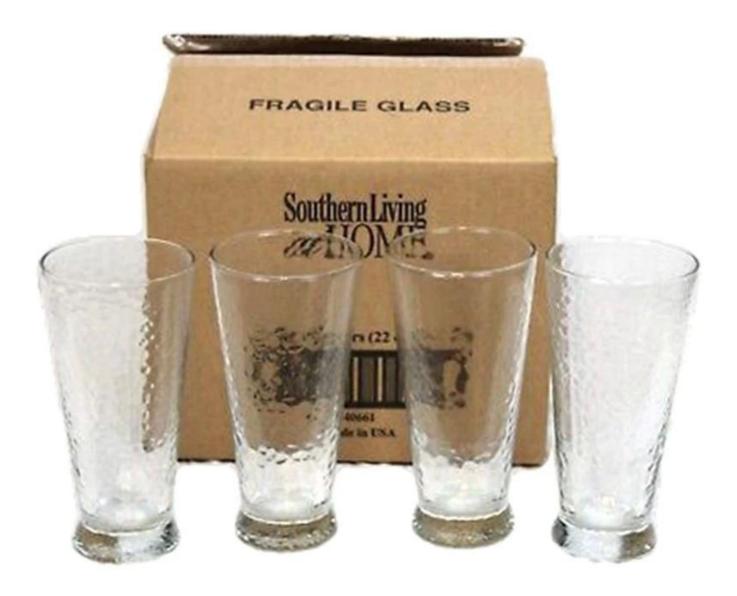

# **10oz colored clear amber wave glass tumbler cup supplier**

### **Specification**

| Place of Origin | China, Shanxi                |
|-----------------|------------------------------|
| Brand Name      | Ruixin Glass                 |
| Product name    | Crystal Goblets and Tumblers |
| Material        | Lead free crytal             |
| Color           | (Customizable)               |
| MOQ             | 1000 pcs                     |
| Sample          | 7 Working Days               |









RXXZ2687 Size: T8.3\*B6.8\*H10cm Capacity: 336ml Weight: 239g









## **Production Processing**

### **Packing & Delivery**















### **Other Information**

- By default, the color of this wine glass is the finish coating, not the color of the glass itself. If your requirement is the latter option, please contact us for customization.
- The safety of this product is reliable. It can pass food safety inspections in most major area such as SGS,FDA,BV and LFGB. If necessary, you can also ask us to use the latest sample to pass the test you requested.
- This product is dishwasher safe.
- The default packaging of this product is: Inner packaging: hard gift box with customized EPE lining. 6 pcs/box. Outer packing: safe packing.
- coupe glasses set of the same series Click here