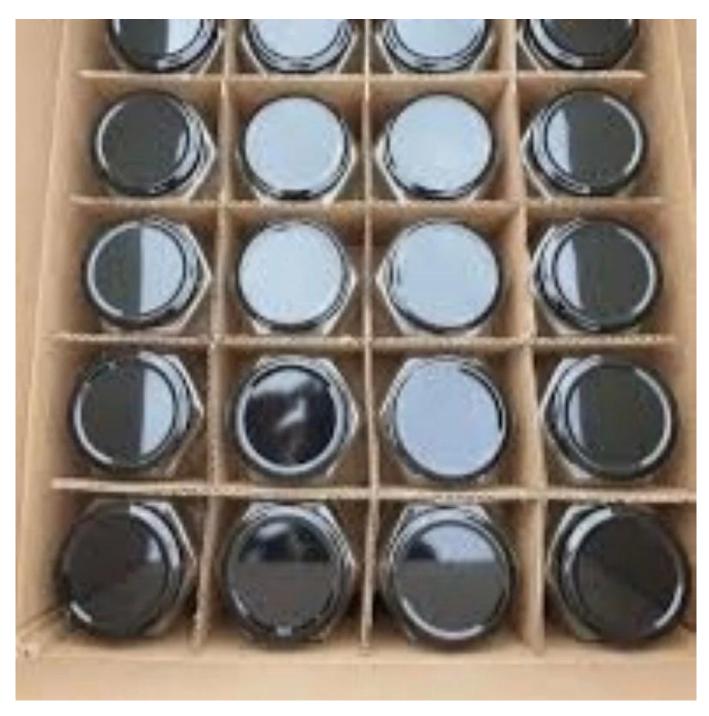

city: 1120ml/38oz Weight: 530g



Highball Size: T7.7\*B7.7\*H14.5cm Capacity: 515ml/14.5oz Weight: 324.5g



Goblet Size: T8.5\*B7.4\*H20.1cm Capacity: 210ml/7.1oz Weight: 193.5g



Champagne glass Size: T4.3\*B6.5\*H22.5cm Capacity: 180ml/6.1oz Weight: 175.4g



Wine glass-A Size: T5.9\*B7.5\*H23.5cm Capacity: 350ml/11.8oz Weight: 164.4g



Wine glass-B Size: T7\*B8.3\*H22.4cm Capacity: 565ml/19oz Weight: 218.3g



Wine glass-C Size: T6.1\*B7.4\*H20.1cm Capacity: 350ml/11.8oz Weight: 177.1g



Wine glass-D Size: T6.9\*B8\*H21.9cm Capacity: 475ml/16oz Weight: 175.2g



Stemless wine glass Size: T7\*H12cm Capacity: 570ml/19.3oz Weight: 158.6g



Whisky glass Size: T7.9\*B7.8\*H9cm Capacity: 230ml/7.8oz Weight: 516.4g



### **Production Processing**

#### **Packing & Delivery**















## RUIXIN GLASSWARE®

— since 2005 —

#### **Other Information**

Inlay decoration is a meticulous glass crafting technique where decorative elements, such as patterns, flowers, or fruit motifs, are embedded directly into the glass surface. Unlike painted or glued-on designs, this method integrates the embellishments into the glass during the manufacturing process, ensuring durability and an elegant, seamless appearance.

- **Durability:** The embedded decorations are resistant to peeling, fading, or detachment, maintaining the product's aesthetic for long-term use.
- **Health and Safety:** No adhesives or external coatings are used, making these products non-toxic and safe for everyday use.
- **Enhanced Aesthetics:** The three-dimensional effect of inlaid designs creates a unique and