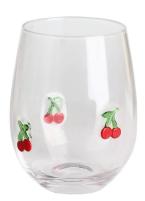

Stemless wine glass Size: T7\*H12cm Capacity: 570ml/19.3oz Weight: 158.6g

Whisky glass Size: T7.9\*B7.8\*H9cm Capacity: 230ml/7.8oz Weight: 516.4g