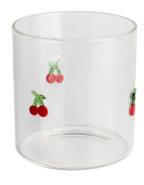

#### **Other Information**

Inlay decoration is a meticulous glass crafting technique where decorative elements, such as patterns, flowers, or fruit motifs, are embedded directly into the glass surface. Unlike painted or glued-on designs, this method integrates the embellishments into the glass during the manufacturing process, ensuring durability and an elegant, seamless appearance.

- **Durability:** The embedded decorations are resistant to peeling, fading, or detachment, maintaining the product's aesthetic for long-term use.
- **Health and Safety:** No adhesives or external coatings are used, making these products non-toxic and safe for everyday use.
- **Enhanced Aesthetics:** The three-dimensional effect of inlaid designs creates a unique and luxurious look that elevates the overall appeal of the glassware.
- **Customization:** A wide variety of patterns and motifs can be inlaid, making it easy to create bespoke designs tailored to individual preferences.
- **Eco-Friendly:** Without relying on external materials like glue, the process aligns with sustainable production practices.