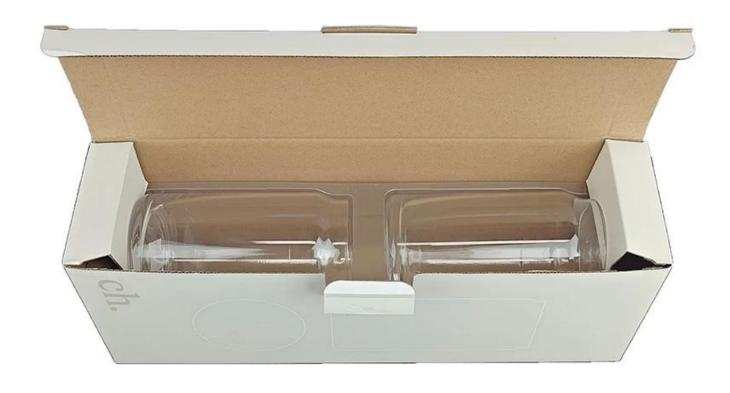

pacity: 1120ml/38oz Weight: 530g



Highball Size: T7.7\*B7.7\*H14.5cm Capacity: 515ml/14.5oz Weight: 324.5g



Goblet Size: T8.5\*B7.4\*H20.1cm Capacity: 210ml/7.1oz Weight: 193.5g



Champagne glass Size: T4.3\*B6.5\*H22.5cm Capacity: 180ml/6.1oz Weight: 175.4g



Wine glass-A Size: T5.9\*B7.5\*H23.5cm Capacity: 350ml/11.8oz Weight: 164.4g



Wine glass-B Size: T7\*B8.3\*H22.4cm Capacity: 565ml/19oz Weight: 218.3g



Wine glass-C Size: T6.1\*B7.4\*H20.1cm Capacity: 350ml/11.8oz Weight: 177.1g



Wine glass-D Size: T6.9\*B8\*H21.9cm Capacity: 475ml/16oz Weight: 175.2g



Stemless wine glass Size: T7\*H12cm Capacity: 570ml/19.3oz Weight: 158.6g



Whisky glass Size: T7.9\*B7.8\*H9cm Capacity: 230ml/7.8oz Weight: 516.4g



### **Production Processing**

#### **Packing & Delivery**















## RUIXIN GLASSWARE®

— since 2005 —

#### **Other Information**

Inlay decoration is a meticulous glass crafting technique where decorative elements, such as patterns, flowers, or fruit motifs, are embedded directly into the glass surface. Unlike painted or glued-on designs, this method integrates the embellishments into the glass during the manufacturing process, ensuring durability and an elegant, seamless appearance.

- **Durability:** The embedded decorations are resistant to peeling, fading, or detachment, maintaining the product's aesthetic for long-term use.
- **Health and Safety:** No adhesives or external coatings are used, making these products non-toxic and safe for everyday use.
- **Enhanced Aesthetics:** The three-dimensional effect of inlaid designs creates a unique an