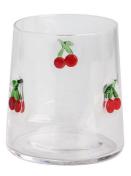

#### **Other Information**

Inlay decoration is a meticulous glass crafting technique where decorative elements, such as patterns, flowers, or fruit motifs, are embedded directly into the glass surface. Unlike painted or glued-on designs, this method integrates the embellishments into the glass during the manufacturing process, ensuring durability and an elegant, seamless appearance.

- **Durability:** The embedded decorations are resistant to peeling, fading, or detachment, maintaining the product's aesthetic for long-term use.
- **Health and Safety:** No adhesives or external coatings are used, making these products non-toxic and safe for everyday use.
- **Enhanced Aesthetics:** The three-dimensional effect of inlaid designs creates a unique and luxurious look that elevates the overall appeal of the glassware.
- **Customization:** A wide variety of patterns and motifs can be inlaid, making it easy to create bespoke designs tailored to individual preferences.
- **Eco-Friendly:** Without relying on external materials like glue, the process aligns with sustainable production practices.