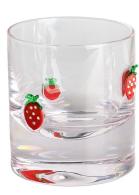

Stemless wine glass Size: T7\*H12cm Capacity: 570ml/19.3oz Weight: 158.6g

Whisky glass Size: T7.9\*B7.8\*H9cm Capacity: 230ml/7.8oz Weight: 516.4g