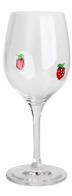

Goblet Size: T8.5\*B7.4\*H20.1cm Capacity: 210ml/7.1oz Weight: 193.5g

Champagne glass Size: T4.3\*B6.5\*H22.5cm Capacity: 180ml/6.1oz Weight: 175.4g

Wine glass-A Size: T5.9\*B7.5\*H23.5cm Capacity: 350ml/11.8oz Weight: 164.4g