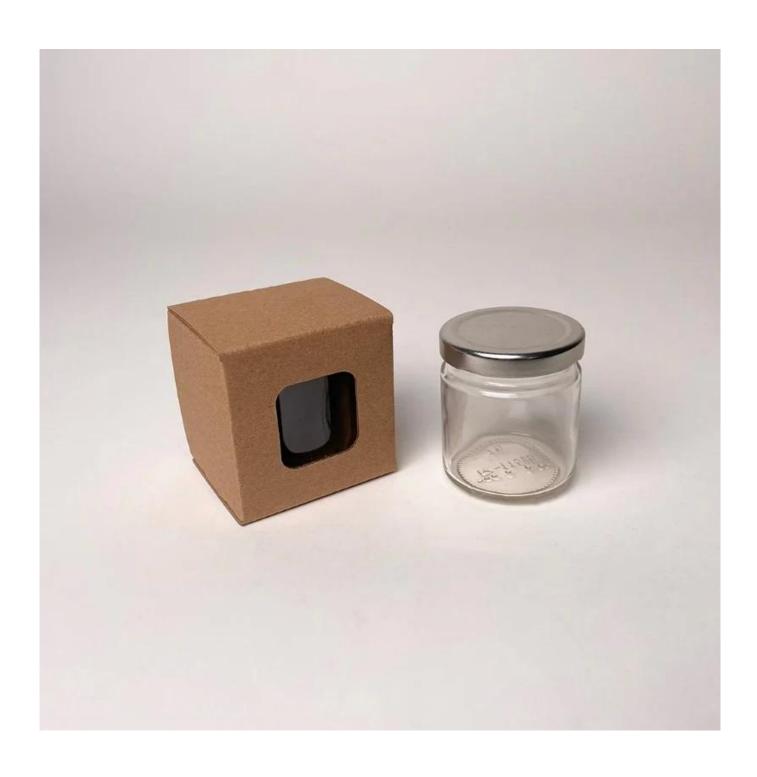

2.4cm Capacity: 1120ml/38oz Weight: 530g



Highball Size: T7.7\*B7.7\*H14.5cm Capacity: 515ml/14.5oz Weight: 324.5g



Goblet Size: T8.5\*B7.4\*H20.1cm Capacity: 210ml/7.1oz Weight: 193.5g



Champagne glass Size: T4.3\*B6.5\*H22.5cm Capacity: 180ml/6.1oz Weight: 175.4g



Wine glass-A Size: T5.9\*B7.5\*H23.5cm Capacity: 350ml/11.8oz Weight: 164.4g



Wine glass-B Size: T7\*B8.3\*H22.4cm Capacity: 565ml/19oz Weight: 218.3g



Wine glass-C Size: T6.1\*B7.4\*H20.1cm Capacity: 350ml/11.8oz Weight: 177.1g



Wine glass-D Size: T6.9\*B8\*H21.9cm Capacity: 475ml/16oz Weight: 175.2g



Stemless wine glass Size: T7\*H12cm Capacity: 570ml/19.3oz Weight: 158.6g



Whisky glass Size: T7.9\*B7.8\*H9cm Capacity: 230ml/7.8oz Weight: 516.4g



### **Production Processing**

#### **Packing & Delivery**















## RUIXIN GLASSWARE®

— since 2005 —

#### **Other Information**

Inlay decoration is a meticulous glass crafting technique where decorative elements, such as patterns, flowers, or fruit motifs, are embedded directly into the glass surface. Unlike painted or glued-on designs, this method integrates the embellishments into the glass during the manufacturing process, ensuring durability and an elegant, seamless appearance.

- **Durability:** The embedded decorations are resistant to peeling, fading, or detachment, maintaining the product's aesthetic for long-term use.
- **Health and Safety:** No adhesives or external coatings are used, making these products non-toxic and safe for everyday use.
- **Enhanced Aesthetics:** The three-dimensional effect of inlaid designs creates a u