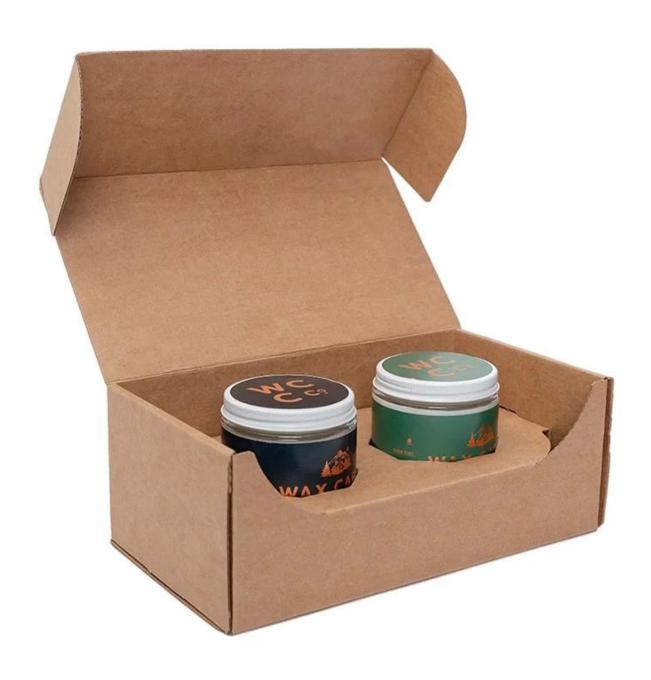

Capacity: 1120ml/38oz Weight: 530g



Highball Size: T7.7\*B7.7\*H14.5cm Capacity: 515ml/14.5oz Weight: 324.5g



Goblet Size: T8.5\*B7.4\*H20.1cm Capacity: 210ml/7.1oz Weight: 193.5g



Champagne glass Size: T4.3\*B6.5\*H22.5cm Capacity: 180ml/6.1oz Weight: 175.4g



Wine glass-A Size: T5.9\*B7.5\*H23.5cm Capacity: 350ml/11.8oz Weight: 164.4g



Wine glass-B Size: T7\*B8.3\*H22.4cm Capacity: 565ml/19oz Weight: 218.3g



Wine glass-C Size: T6.1\*B7.4\*H20.1cm Capacity: 350ml/11.8oz Weight: 177.1g



Wine glass-D Size: T6.9\*B8\*H21.9cm Capacity: 475ml/16oz Weight: 175.2g



Stemless wine glass Size: T7\*H12cm Capacity: 570ml/19.3oz Weight: 158.6g



Whisky glass Size: T7.9\*B7.8\*H9cm Capacity: 230ml/7.8oz Weight: 516.4g



### **Production Processing**

#### **Packing & Delivery**















## RUIXIN GLASSWARE®

— since 2005 —

#### **Other Information**

Inlay decoration is a meticulous glass crafting technique where decorative elements, such as patterns, flowers, or fruit motifs, are embedded directly into the glass surface. Unlike painted or glued-on designs, this method integrates the embellishments into the glass during the manufacturing process, ensuring durability and an elegant, seamless appearance.

- **Durability:** The embedded decorations are resistant to peeling, fading, or detachment, maintaining the product's aesthetic for long-term use.
- **Health and Safety:** No adhesives or external coatings are used, making these products non-toxic and safe for everyday use.
- **Enhanced Aesthetics:** The three-dimensional effect of inlaid designs creates a unique