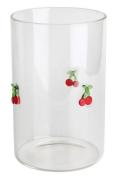

#### **Other Information**

Inlay decoration is a meticulous glass crafting technique where decorative elements, such as patterns, flowers, or fruit motifs, are embedded directly into the glass surface. Unlike painted or glued-on designs, this method integrates the embellishments into the glass during the manufacturing process, ensuring durability and an elegant, seamless appearance.

- **Durability:** The embedded decorations are resistant to peeling, fading, or detachment, maintaining the product's aesthetic for long-term use.
- **Health and Safety:** No adhesives or external coatings are used, making these products non-toxic and safe for everyday use.
- **Enhanced Aesthetics:** The three-dimensional effect of inlaid designs creates a unique and luxurious look that elevates the overall appeal of the glassware.
- **Customization:** A wide variety of patterns and motifs can be inlaid, making it easy to create bespoke designs tailored to individual preferences.
- **Eco-Friendly:** Without relying on external materials like glue, the process aligns with sustainable production practices.