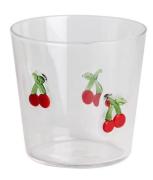

#### **Other Information**

Inlay decoration is a meticulous glass crafting technique where decorative elements, such as patterns, flowers, or fruit motifs, are embedded directly into the glass surface. Unlike painted or glued-on designs, this method integrates the embellishments into the glass during the manufacturing process, ensuring durability and an elegant, seamless appearance.

- **Durability:** The embedded decorations are resistant to peeling, fading, or detachment, maintaining the product's aesthetic for long-term use.
- **Health and Safety:** No adhesives or external coatings are used, making these products non-toxic and safe for everyday use.
- **Enhanced Aesthetics:** The three-dimensional effect of inlaid designs creates a unique and luxurious look that elevates the overall appeal of the glassware.
- **Customization:** A wide variety of patterns and motifs can be inlaid, making it easy to create bespoke designs tailored to individual preferences.
- **Eco-Friendly:** Without relying on external materials like glue, the process aligns with sustainable production practices.