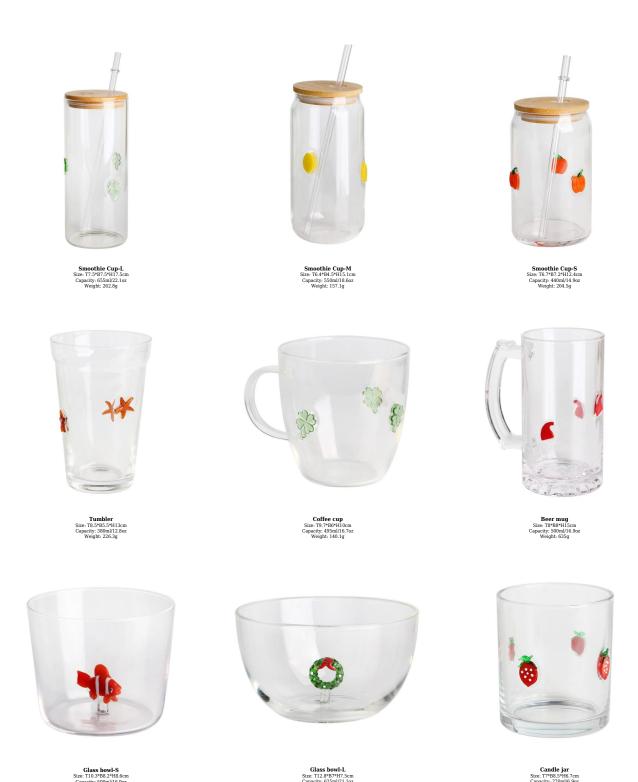

Glass jar-A Size: T6.5\*B6.5\*H10cm Capacity: 325ml/11oz

Glass jar-B Size: T6.5\*B6.5\*H6.5cm Capacity: 185ml/6oz Weight: 120g

Glass jar-C Size: T8.5\*B6.5\*H8.2cm Capacity: 295ml/10oz Weight: 102.5g

Spice jar-S Size: T6.9\*B7.8\*H8.6cm Capacity: 290ml/9.8oz

Spice jar-L Size: T7\*B8.8\*H11.4cm Capacity: 510ml/17oz

Water pitcher Size: T6.4\*B7\*H22.4cm Capacity: 1120ml/38oz Weight: 530g

Highball Size: T7.7\*B7.7\*H14.5cm Capacity: 515ml/14.5oz Weight: 324.5g