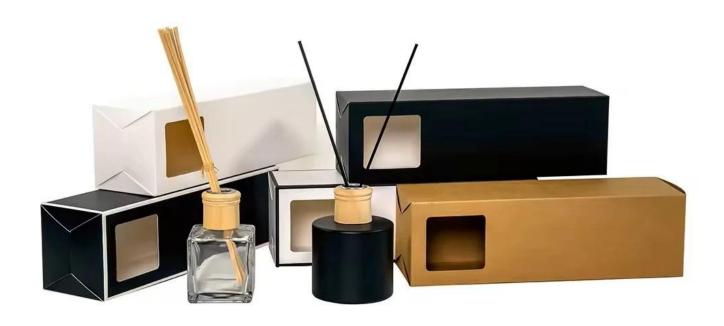

00ml square opaque glossy white glass diffuser bottle

## **Specification**

| Place of Origin | China, Shanxi                |
|-----------------|------------------------------|
| Brand Name      | Ruixin Glass                 |
| Product name    | Geo cut reed diffuser bottle |
| Material        | Soda lime glass              |
| Color           | Glossy white(Customizable)   |
| MOQ             | 1000pcs                      |
| Sample          | 7 Working Days               |



RXDB-DA1-02 Size: T3\*B5\*H9cm Capacity: 100ml Weight: 208.5g



RXDB-RS2-03 Size: T3\*B7\*H7cm Capacity: 100ml



RXDB-RS1-01 Size: T2.5\*B7\*H11cr Capacity: 210ml Weight: /g



RXDB-RS1-02 Size: T4\*B6\*H11cn Capacity: 185ml



RXTG213 Size: T2\*B6.5\*H18cm Capacity: 500ml

## Packing & Delivery























— since 2005 —

## **Other Information**

- Original design statement: The styles and labels of the aromatherapy bottles shown in the pictures were originally designed by the members of Ruixin Glass' Business Department in March. They were then produced as samples in the factory and photographed in the office studio. Currently, all samples are stored in Ruixin Glass' sample room. We kindly request that other companies refrain from unauthorized use of these images.
- **About factory**: With extensive experience and a dedicated team, Ruixin Glass specializes in customizing glass packaging for both emerging and established aromatherapy brands. We have strong connections with factories and all members of our Business Department have hands-on experience in the production process. We w