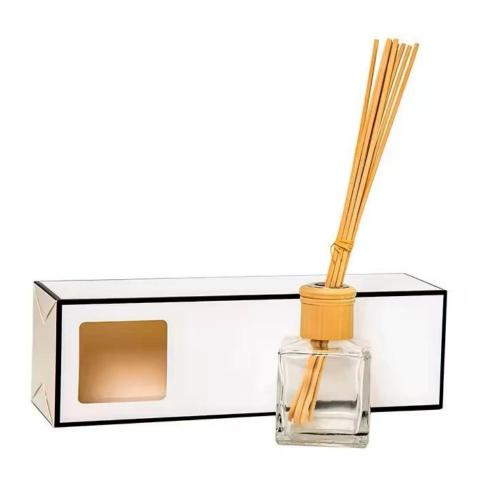

## 100ml square opaque glossy white glass diffuser bottle

RXDB-DA1-02 Size: T3\*B5\*H9cm Capacity: 100ml Weight: 208.5g

RXDB-RS2-03 Size: T3\*B7\*H7cm Capacity: 100ml

RXDB-RS1-01 Size: T2.5\*B7\*H11cr Capacity: 210ml Weight: /g

RXDB-RS1-02 Size: T4\*B6\*H11cn Capacity: 185ml