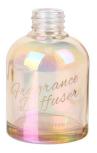

RXDB-DA1-02 Size: T3\*B5\*H9cm Capacity: 100ml Weight: 208.5g

RXDB-RS2-03 Size: T3\*B7\*H7cm Capacity: 100ml

RXDB-RS1-01 Size: T2.5\*B7\*H11cr Capacity: 210ml Weight: /g

RXDB-RS1-02 Size: T4\*B6\*H11cn Capacity: 185ml