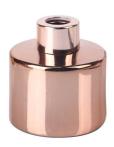

RXDB-DA1-02 Size: T3\*B5\*H9cm Capacity: 100ml Weight: 208.5g

RXDB-RS2-03 Size: T3\*B7\*H7cm Capacity: 100ml

RXDB-RS1-01 Size: T2.5\*B7\*H11cr Capacity: 210ml Weight: /g

RXDB-RS1-02 Size: T4\*B6\*H11cn Capacity: 185ml