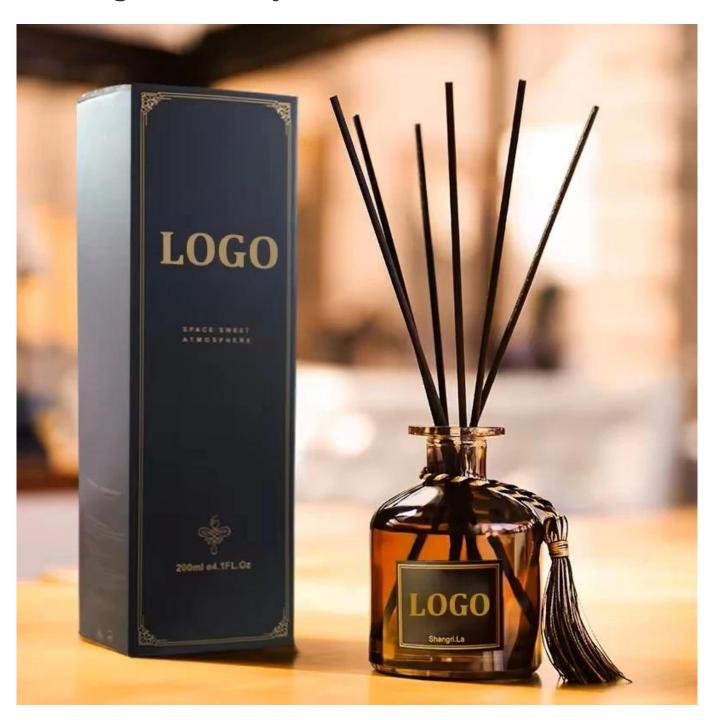

## 100ml square opaque glossy white glass diffuser bottle

RXDB-DA1-02 Size: T3\*B5\*H9cm Capacity: 100ml Weight: 208.5g

RXDB-RS2-03 Size: T3\*B7\*H7cm Capacity: 100ml

RXDB-RS1-01 Size: T2.5\*B7\*H11cr Capacity: 210ml Weight: /g

RXDB-RS1-02 Size: T4\*B6\*H11cn Capacity: 185ml