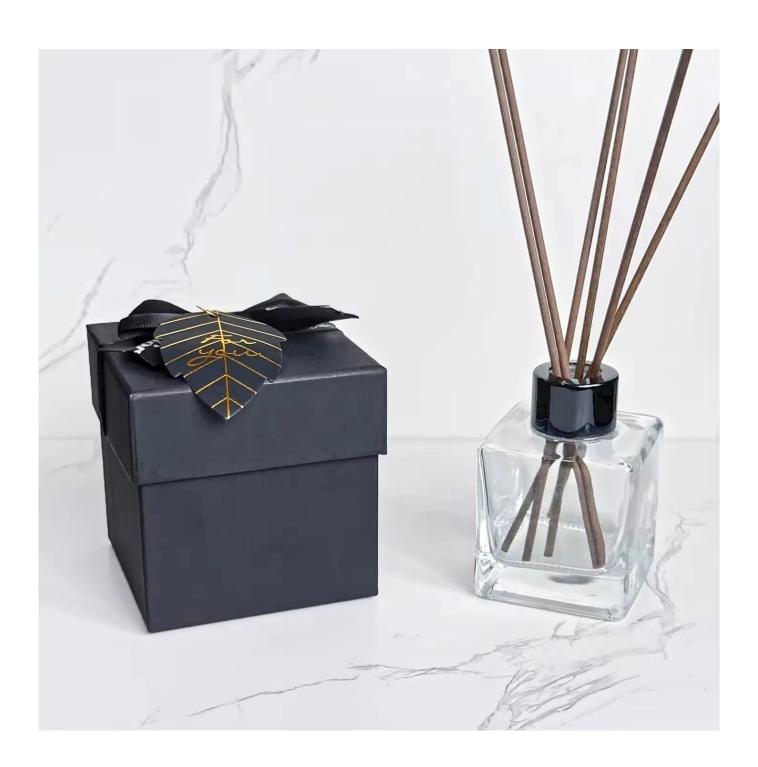

## 100ml square opaque glossy white glass diffuser bottle

RXDB-DA1-02 Size: T3\*B5\*H9cm Capacity: 100ml Weight: 208.5g

RXDB-RS2-03 Size: T3\*B7\*H7cm Capacity: 100ml

RXDB-RS1-01 Size: T2.5\*B7\*H11cr Capacity: 210ml Weight: /g

RXDB-RS1-02 Size: T4\*B6\*H11cn Capacity: 185ml