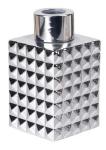

## 100ml square opaque glossy white glass diffuser bottle

RXDB-DA1-02 Size: T3\*B5\*H9cm Capacity: 100ml Weight: 208.5g

RXDB-RS2-03 Size: T3\*B7\*H7cm Capacity: 100ml

RXDB-RS1-01 Size: T2.5\*B7\*H11cr Capacity: 210ml Weight: /g

RXDB-RS1-02 Size: T4\*B6\*H11cn Capacity: 185ml