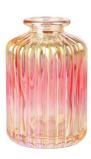

RXDB-DA1-02 Size: T3\*B5\*H9cm Capacity: 100ml Weight: 208.5g

RXDB-RS2-03 Size: T3\*B7\*H7cm Capacity: 100ml

RXDB-RS1-01 Size: T2.5\*B7\*H11cr Capacity: 210ml Weight: /g

RXDB-RS1-02 Size: T4\*B6\*H11cn Capacity: 185ml

RXTG213 Size: T2\*B6.5\*H18cm Capacity: 500ml