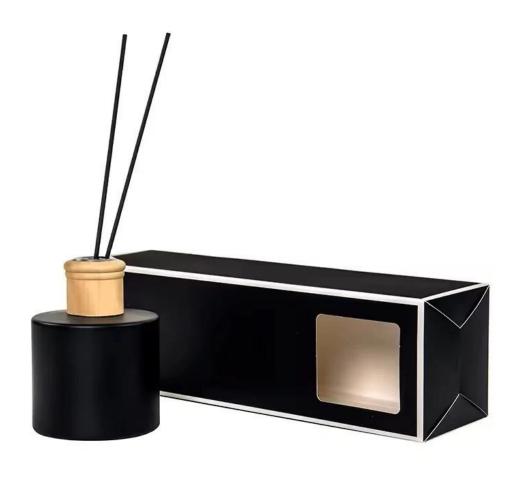

## 100ml square opaque glossy white glass diffuser bottle

RXDB-DA1-02 Size: T3\*B5\*H9cm Capacity: 100ml Weight: 208.5g

RXDB-RS2-03 Size: T3\*B7\*H7cm Capacity: 100ml

RXDB-RS1-01 Size: T2.5\*B7\*H11cr Capacity: 210ml Weight: /g

RXDB-RS1-02 Size: T4\*B6\*H11cn Capacity: 185ml