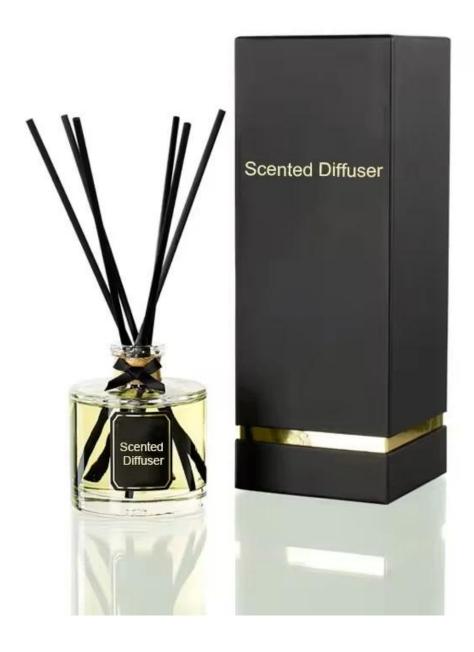

## 100ml square opaque glossy white glass diffuser bottle

RXDB-DA1-02 Size: T3\*B5\*H9cm Capacity: 100ml Weight: 208.5g

RXDB-RS2-03 Size: T3\*B7\*H7cm Capacity: 100ml

RXDB-RS1-01 Size: T2.5\*B7\*H11cr Capacity: 210ml Weight: /g

RXDB-RS1-02 Size: T4\*B6\*H11cn Capacity: 185ml