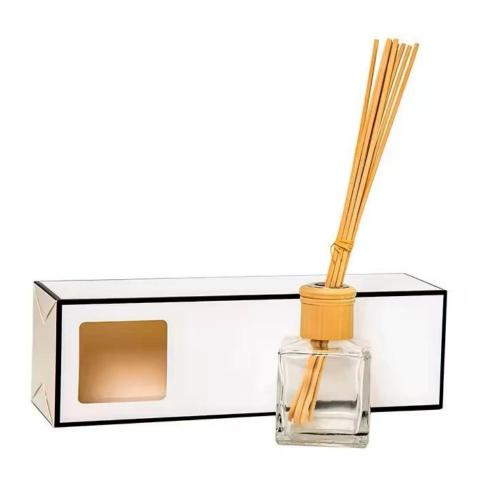

## 100ml geo cut square mirror silver glass diffuser bottle

RXDB-DA1-02 Size: T3\*B5\*H9cm Capacity: 100ml Weight: 208.5g

RXDB-RS2-03 Size: T3\*B7\*H7cm Capacity: 100ml

RXDB-RS1-01 Size: T2.5\*B7\*H11cm Capacity: 210ml Weight: /g

RXDB-RS1-02 Size: T4\*B6\*H11cn Capacity: 185ml Weight: /g