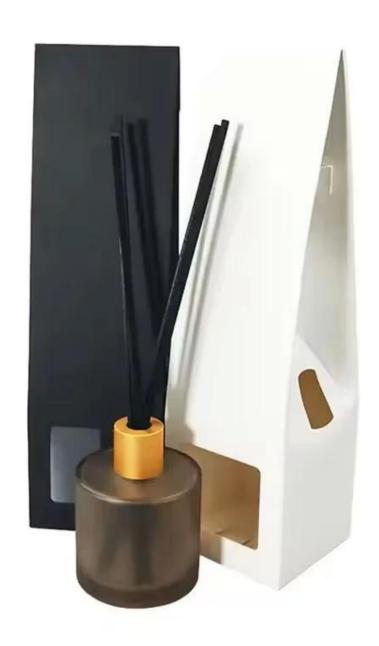

t square mirror silver glass diffuser bottle

## **Specification**

| Place of Origin | China, Shanxi                |
|-----------------|------------------------------|
| Brand Name      | Ruixin Glass                 |
| Product name    | Geo cut reed diffuser bottle |
| Material        | Soda lime glass              |
| Color           | Silver(Customizable)         |
| MOQ             | 1000pcs                      |
| Sample          | 7 Working Days               |



RXDB-DA1-02 Size: T3\*B5\*H9cm Capacity: 100ml Weight: 208.5g



RXDB-RS2-03 Size: T3\*B7\*H7cm Capacity: 100ml



RXDB-RS1-01 Size: T2.5\*B7\*H11cm Capacity: 210ml Weight: /g



RXDB-RS1-02 Size: T4\*B6\*H11cn Capacity: 185ml Weight: /g



RXTG213 Size: T2\*B6.5\*H18cn Capacity: 500ml

## Packing & Delivery























— since 2005 —

## **Other Information**

- Original design statement: The styles and labels of the aromatherapy bottles shown in the pictures were originally designed by the members of Ruixin Glass' Business Department in March. They were then produced as samples in the factory and photographed in the office studio. Currently, all samples are stored in Ruixin Glass' sample room. We kindly request that other companies refrain from unauthorized use of these images.
- **About factory**: With extensive experience and a dedicated team, Ruixin Glass specializes in customizing glass packaging for both emerging and established aromatherapy brands. We have strong connections with factories and all members of our Business Department have hands-on experience in the production process. We