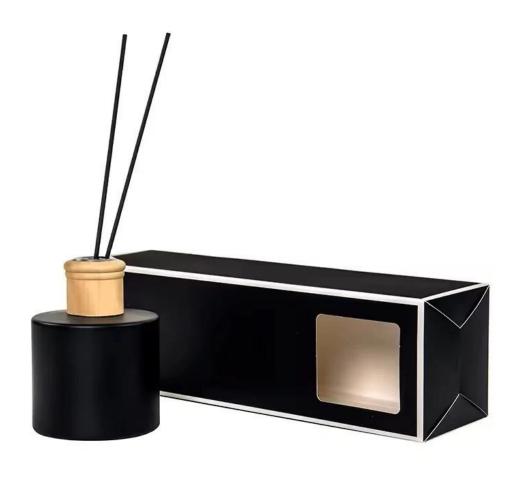

## 100ml geo cut square mirror silver glass diffuser bottle

RXDB-DA1-02 Size: T3\*B5\*H9cm Capacity: 100ml Weight: 208.5g

RXDB-RS2-03 Size: T3\*B7\*H7cm Capacity: 100ml

RXDB-RS1-01 Size: T2.5\*B7\*H11cm Capacity: 210ml Weight: /g

RXDB-RS1-02 Size: T4\*B6\*H11cn Capacity: 185ml Weight: /g