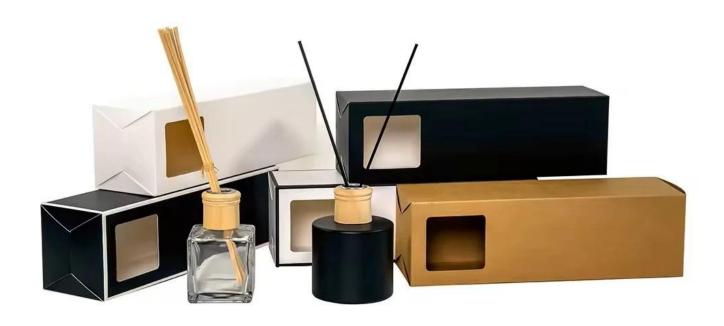

square mirror silver glass diffuser bottle

## **Specification**

| Place of Origin | China, Shanxi                |
|-----------------|------------------------------|
| Brand Name      | Ruixin Glass                 |
| Product name    | Geo cut reed diffuser bottle |
| Material        | Soda lime glass              |
| Color           | Silver(Customizable)         |
| MOQ             | 1000pcs                      |
| Sample          | 7 Working Days               |



RXDB-DA1-02 Size: T3\*B5\*H9cm Capacity: 100ml Weight: 208.5g



RXDB-RS2-03 Size: T3\*B7\*H7cm Capacity: 100ml



RXDB-RS1-01 Size: T2.5\*B7\*H11cm Capacity: 210ml Weight: /g



RXDB-RS1-02 Size: T4\*B6\*H11cn Capacity: 185ml Weight: /g



RXTG213 Size: T2\*B6.5\*H18cn Capacity: 500ml

## Packing & Delivery























— since 2005 —

## **Other Information**

- Original design statement: The styles and labels of the aromatherapy bottles shown in the pictures were originally designed by the members of Ruixin Glass' Business Department in March. They were then produced as samples in the factory and photographed in the office studio. Currently, all samples are stored in Ruixin Glass' sample room. We kindly request that other companies refrain from unauthorized use of these images.
- **About factory**: With extensive experience and a dedicated team, Ruixin Glass specializes in customizing glass packaging for both emerging and established aromatherapy brands. We have strong connections with factories and all members of our Business Department have hands-on experience in the production process. We w