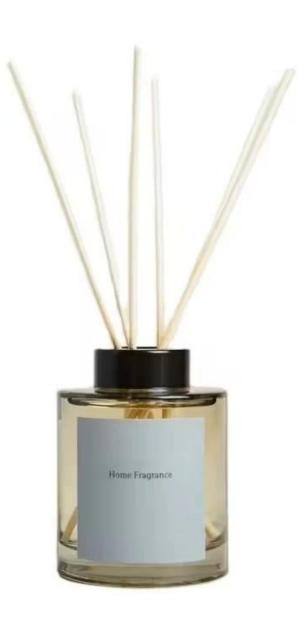

## 100ml geo cut square mirror silver glass diffuser bottle

RXDB-DA1-02 Size: T3\*B5\*H9cm Capacity: 100ml Weight: 208.5g

RXDB-RS2-03 Size: T3\*B7\*H7cm Capacity: 100ml

RXDB-RS1-01 Size: T2.5\*B7\*H11cm Capacity: 210ml Weight: /g

RXDB-RS1-02 Size: T4\*B6\*H11cn Capacity: 185ml Weight: /g