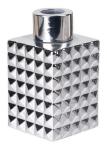

## 100ml geo cut square mirror silver glass diffuser bottle

RXDB-DA1-02 Size: T3\*B5\*H9cm Capacity: 100ml Weight: 208.5g

RXDB-RS2-03 Size: T3\*B7\*H7cm Capacity: 100ml

RXDB-RS1-01 Size: T2.5\*B7\*H11cm Capacity: 210ml Weight: /g

RXDB-RS1-02 Size: T4\*B6\*H11cn Capacity: 185ml Weight: /g