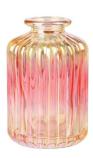

RXDB-DA1-02 Size: T3\*B5\*H9cm Capacity: 100ml Weight: 208.5g

RXDB-RS2-03 Size: T3\*B7\*H7cm Capacity: 100ml

RXDB-RS1-01 Size: T2.5\*B7\*H11cr Capacity: 210ml Weight: /g

RXDB-RS1-02 Size: T4\*B6\*H11cm Capacity: 185ml

Size: T2\*B6.5\*H18cn Capacity: 500ml