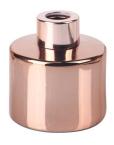

RXDB-DA1-02 Size: T3\*B5\*H9cm Capacity: 100ml Weight: 208.5g

RXDB-RS2-03 Size: T3\*B7\*H7cm Capacity: 100ml

RXDB-RS1-01 Size: T2.5\*B7\*H11cr Capacity: 210ml Weight: /g

RXDB-RS1-02 Size: T4\*B6\*H11cm Capacity: 185ml