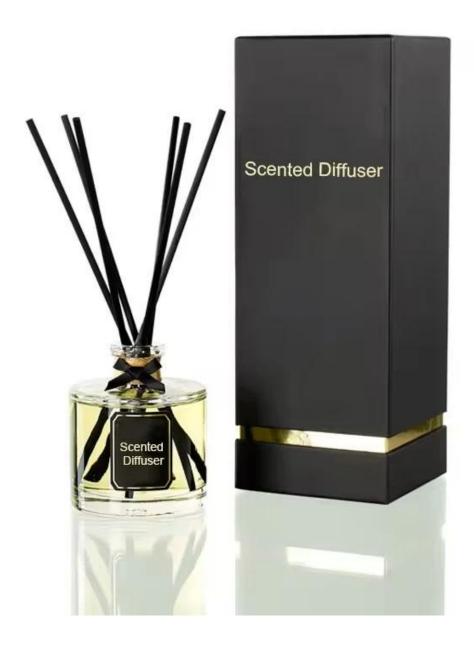

## 100ml geo cut square clear screw neck glass diffuser bottle

RXDB-DA1-02 Size: T3\*B5\*H9cm Capacity: 100ml Weight: 208.5g

RXDB-RS2-03 Size: T3\*B7\*H7cm Capacity: 100ml

RXDB-RS1-01 Size: T2.5\*B7\*H11cr Capacity: 210ml Weight: /g

RXDB-RS1-02 Size: T4\*B6\*H11cm Capacity: 185ml

## **Other Information**

- Original design statement: The styles and labels of the aromatherapy bottles shown in the pictures were originally designed by the members of Ruixin Glass' Business Department in March. They were then produced as samples in the factory and photographed in the office studio. Currently, all samples are stored in Ruixin Glass' sample room. We kindly request that other companies refrain from unauthorized use of these images.
- **About factory**: With extensive experience and a dedicated team, Ruixin Glass specializes in customizing glass packaging for both emerging and established aromatherapy brands. We have strong connections with factories and all members of our Business Department have hands-on experience in the production process. We welcome inquiries and value your feedback.
- **About customization & ready-to-ship**: As we primarily focus on customized products, we do not keep a large inventory of ready-made stock with various image styles. However, we maintain a small stock of samples to send to potential business partners who express cooperative intentions.
  - Customizable items with minimum MOQ:
    - Surface treatment options, such as spray (misted/smooth surface), electroplating, etc.
    - Customization of brand labels.
    - Silk screen logo customization.
    - Lid customization.
  - Customizable items that require a higher order quantity:
    - Shape customization.
    - Thread specifications customization (for threaded bottles).
- **About response time**: Our dedicated Business Department team is committed to providing attentive service and prompt responses to your inquiries, regardless of your location or the time you send your message.