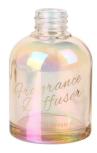

RXDB-DA1-02 Size: T3\*B5\*H9cm Capacity: 100ml Weight: 208.5g

RXDB-RS2-03 Size: T3\*B7\*H7cm Capacity: 100ml

RXDB-RS1-01 Size: T2.5\*B7\*H11cr Capacity: 210ml Weight: /g

RXDB-RS1-02 Size: T4\*B6\*H11cm Capacity: 185ml