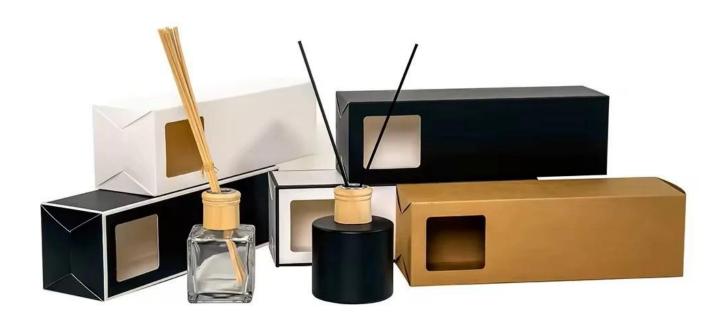

# 100ml geo cut square clear screw neck glass diffuser bottle

## **Specification**

| Place of Origin | China, Shanxi                |
|-----------------|------------------------------|
| Brand Name      | Ruixin Glass                 |
| Product name    | Geo cut reed diffuser bottle |
| Material        | Soda lime glass              |
| Color           | clear(Customizable)          |
| MOQ             | 1000pcs                      |
| Sample          | 7 Working Days               |



RXDB-DA1-02 Size: T3\*B5\*H9cm Capacity: 100ml Weight: 208.5g



RXDB-RS2-03 Size: T3\*B7\*H7cm Capacity: 100ml



RXDB-RS1-01 Size: T2.5\*B7\*H11cr Capacity: 210ml Weight: /g



RXDB-RS1-02 Size: T4\*B6\*H11cm Capacity: 185ml



Size: T2\*B6.5\*H18cn Capacity: 500ml

## Packing & Delivery























— since 2005 —

## **Other Information**

- Original design statement: The styles and labels of the aromatherapy bottles shown in the pictures were originally designed by the members of Ruixin Glass' Business Department in March. They were then produced as samples in the factory and photographed in the office studio. Currently, all samples are stored in Ruixin Glass' sample room. We kindly request that other companies refrain from unauthorized use of these images.
- **About factory**: With extensive experience and a dedicated team, Ruixin Glass specializes in customizing glass packaging for both emerging and established aromatherapy brands. We have strong connections with factories and all members of our Business Department have hands-on experience in the production process. We w