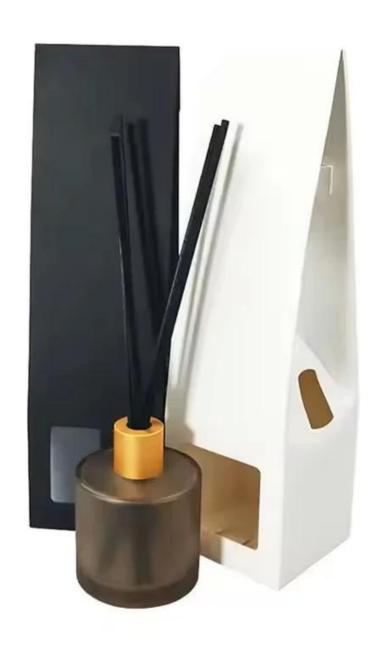

## 100ml geo cut square clear screw neck glass diffuser bottle

## **Specification**

| Place of Origin | China, Shanxi                |
|-----------------|------------------------------|
| Brand Name      | Ruixin Glass                 |
| Product name    | Geo cut reed diffuser bottle |
| Material        | Soda lime glass              |
| Color           | clear(Customizable)          |
| MOQ             | 1000pcs                      |
| Sample          | 7 Working Days               |



RXDB-DA1-02 Size: T3\*B5\*H9cm Capacity: 100ml Weight: 208.5g



RXDB-RS2-03 Size: T3\*B7\*H7cm Capacity: 100ml



RXDB-RS1-01 Size: T2.5\*B7\*H11cr Capacity: 210ml Weight: /g



RXDB-RS1-02 Size: T4\*B6\*H11cm Capacity: 185ml



Size: T2\*B6.5\*H18cn Capacity: 500ml

## Packing & Delivery























— since 2005 —

## **Other Information**

- Original design statement: The styles and labels of the aromatherapy bottles shown in the pictures were originally designed by the members of Ruixin Glass' Business Department in March. They were then produced as samples in the factory and photographed in the office studio. Currently, all samples are stored in Ruixin Glass' sample room. We kindly request that other companies refrain from unauthorized use of these images.
- **About factory**: With extensive experience and a dedicated team, Ruixin Glass specializes in customizing glass packaging for both emerging and established aromatherapy brands. We have strong connections with factories and all members of our Business Department have hands-on experience in the production process. We