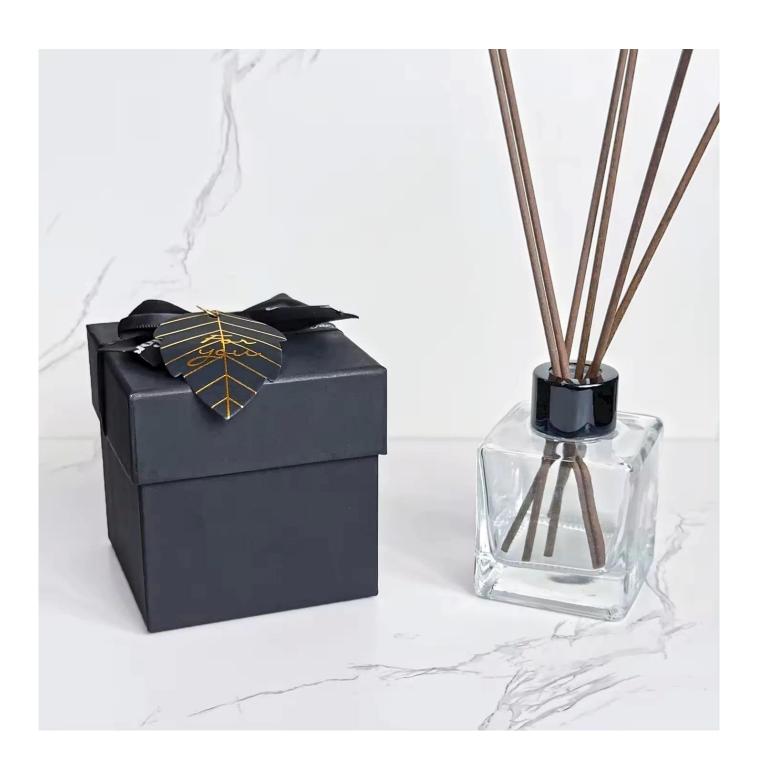

## 100ml geo cut square clear screw neck glass diffuser bottle

RXDB-DA1-02 Size: T3\*B5\*H9cm Capacity: 100ml Weight: 208.5g

RXDB-RS2-03 Size: T3\*B7\*H7cm Capacity: 100ml

RXDB-RS1-01 Size: T2.5\*B7\*H11cr Capacity: 210ml Weight: /g

RXDB-RS1-02 Size: T4\*B6\*H11cm Capacity: 185ml

## **Other Information**

- Original design statement: The styles and labels of the aromatherapy bottles shown in the pictures were originally designed by the members of Ruixin Glass' Business Department in March. They were then produced as samples in the factory and photographed in the office studio. Currently, all samples are stored in Ruixin Glass' sample room. We kindly request that other companies refrain from unauthorized use of these images.
- **About factory**: With extensive experience and a dedicated team, Ruixin Glass specializes in customizing glass packaging for both emerging and established aromatherapy brands. We have strong connections with factories and all members of our Business Department have hands-on experience in the production process. We welcome inquiries and value your feedback.
- **About customization & ready-to-ship**: As we primarily focus on customized products, we do not keep a large inventory of ready-made stock with various image styles. However, we maintain a small stock of samples to send to potential business partners who express cooperative intentions.
  - Customizable items with minimum MOQ:
    - Surface treatment options, such as spray (misted/smooth surface), electroplating, etc.
    - Customization of brand labels.
    - Silk screen logo customization.
    - Lid customization.
  - Customizable items that require a higher order quantity:
    - Shape customization.
    - Thread specifications customization (for threaded bottles).
- **About response time**: Our dedicated Business Department team is committed to providing attentive service and prompt responses to your inquiries, regardless of your location or the time you send your message.