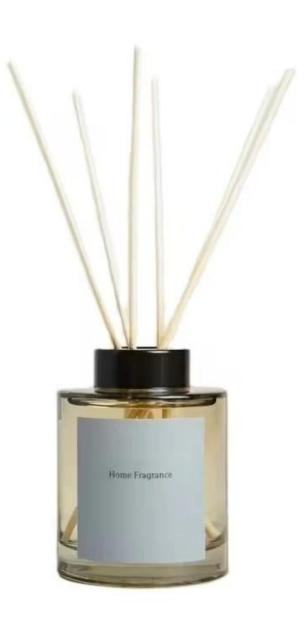

## 100ml geo cut square clear screw neck glass diffuser bottle

RXDB-DA1-02 Size: T3\*B5\*H9cm Capacity: 100ml Weight: 208.5g

RXDB-RS2-03 Size: T3\*B7\*H7cm Capacity: 100ml

RXDB-RS1-01 Size: T2.5\*B7\*H11cr Capacity: 210ml Weight: /g

RXDB-RS1-02 Size: T4\*B6\*H11cm Capacity: 185ml