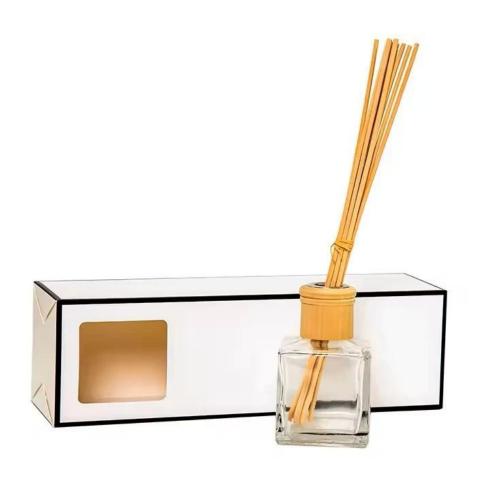

## 100ml geo cut square clear screw neck glass diffuser bottle

RXDB-DA1-02 Size: T3\*B5\*H9cm Capacity: 100ml Weight: 208.5g

RXDB-RS2-03 Size: T3\*B7\*H7cm Capacity: 100ml

RXDB-RS1-01 Size: T2.5\*B7\*H11cr Capacity: 210ml Weight: /g

RXDB-RS1-02 Size: T4\*B6\*H11cm Capacity: 185ml