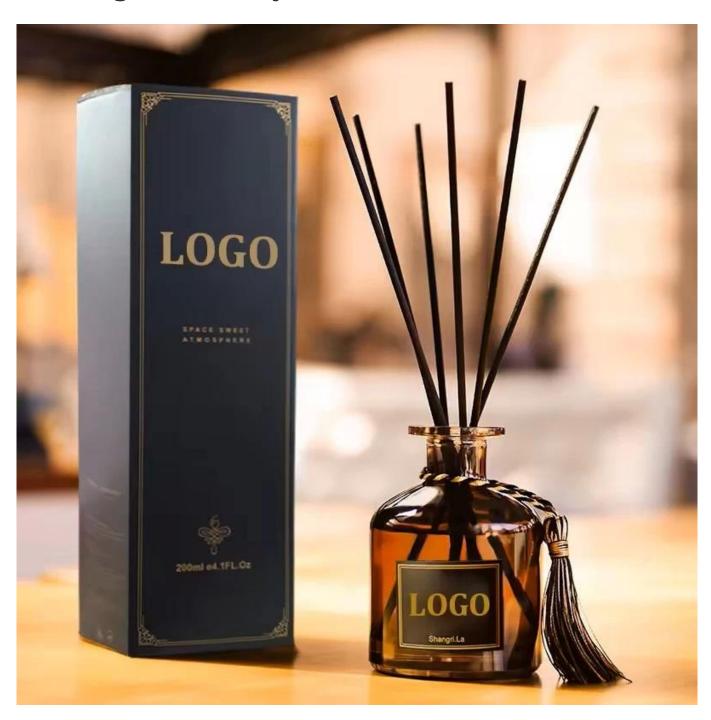

## 100ml geo cut square clear screw neck glass diffuser bottle

RXDB-DA1-02 Size: T3\*B5\*H9cm Capacity: 100ml Weight: 208.5g

RXDB-RS2-03 Size: T3\*B7\*H7cm Capacity: 100ml

RXDB-RS1-01 Size: T2.5\*B7\*H11cr Capacity: 210ml Weight: /g

RXDB-RS1-02 Size: T4\*B6\*H11cm Capacity: 185ml

## **Other Information**

- Original design statement: The styles and labels of the aromatherapy bottles shown in the pictures were originally designed by the members of Ruixin Glass' Business Department in March. They were then produced as samples in the factory and photographed in the office studio. Currently, all samples are stored in Ruixin Glass' sample room. We kindly request that other companies refrain from unauthorized use of these images.
- **About factory**: With extensive experience and a dedicated team, Ruixin Glass specializes in customizing glass packaging for both emerging and established aromatherapy brands. We have strong connections with factories and all members of our Business Department have hands-on experience in the production process. We welcome inquiries and value your feedback.
- **About customization & ready-to-ship**: As we primarily focus on customized products, we do not keep a large inventory of ready-made stock with various image styles. However, we maintain a small stock of samples to send to potential business partners who express cooperative intentions.
  - Customizable items with minimum MOQ:
    - Surface treatment options, such as spray (misted/smooth surface), electroplating, etc.
    - Customization of brand labels.
    - Silk screen logo customization.
    - Lid customization.
  - Customizable items that require a higher order quantity:
    - Shape customization.
    - Thread specifications customization (for threaded bottles).
- **About response time**: Our dedicated Business Department team is committed to providing attentive service and prompt responses to your inquiries, regardless of your location or the time you send your message.