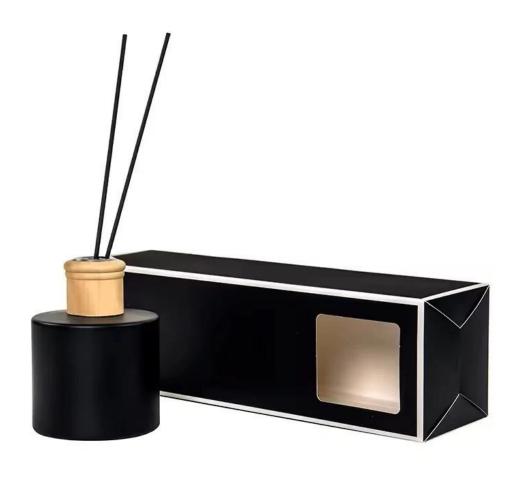

## 100ml geo cut square clear screw neck glass diffuser bottle

RXDB-DA1-02 Size: T3\*B5\*H9cm Capacity: 100ml Weight: 208.5g

RXDB-RS2-03 Size: T3\*B7\*H7cm Capacity: 100ml

RXDB-RS1-01 Size: T2.5\*B7\*H11cr Capacity: 210ml Weight: /g

RXDB-RS1-02 Size: T4\*B6\*H11cm Capacity: 185ml