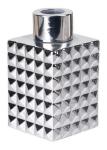

## 100ml geo cut square clear screw neck glass diffuser bottle

RXDB-DA1-02 Size: T3\*B5\*H9cm Capacity: 100ml Weight: 208.5g

RXDB-RS2-03 Size: T3\*B7\*H7cm Capacity: 100ml

RXDB-RS1-01 Size: T2.5\*B7\*H11cr Capacity: 210ml Weight: /g

RXDB-RS1-02 Size: T4\*B6\*H11cm Capacity: 185ml