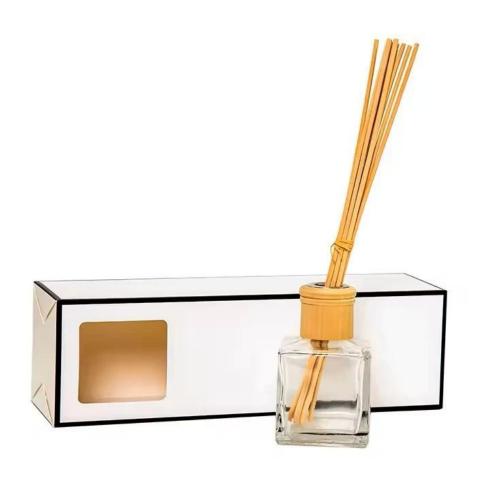

RXDB-DA1-02 Size: T3\*B5\*H9cm Capacity: 100ml Weight: 208.5g

RXDB-RS2-03 Size: T3\*B7\*H7cm Capacity: 100ml

RXDB-RS1-01 Size: T2.5\*B7\*H11cr Capacity: 210ml Weight- /g

RXDB-RS1-02 Size: T4\*B6\*H11cn Capacity: 185ml

Size: T2\*B6.5\*H18cn Capacity: 500ml