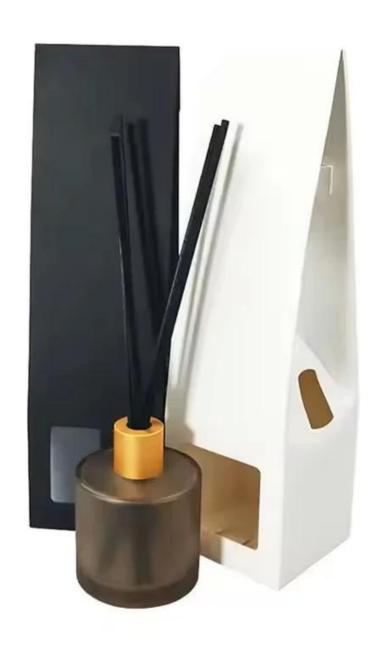

bottle with cap

## **Specification**

| Place of Origin | China, Shanxi                      |
|-----------------|------------------------------------|
| Brand Name      | Ruixin Glass                       |
| Product name    | Electroplated reed diffuser bottle |
| Material        | Soda lime glass                    |
| Color           | SilverCustomizable)                |
| MOQ             | 1000pcs                            |
| Sample          | 7 Working Days                     |



RXDB-DA1-02 Size: T3\*B5\*H9cm Capacity: 100ml Weight: 208.5g



RXDB-RS2-03 Size: T3\*B7\*H7cm Capacity: 100ml



RXDB-RS1-01 Size: T2.5\*B7\*H11cr Capacity: 210ml Weight- /g



RXDB-RS1-02 Size: T4\*B6\*H11cn Capacity: 185ml



Size: T2\*B6.5\*H18cn Capacity: 500ml

## Packing & Delivery























— since 2005 —

## **Other Information**

- Original design statement: The styles and labels of the aromatherapy bottles shown in the pictures were originally designed by the members of Ruixin Glass' Business Department in March. They were then produced as samples in the factory and photographed in the office studio. Currently, all samples are stored in Ruixin Glass' sample room. We kindly request that other companies refrain from unauthorized use of these images.
- **About factory**: With extensive experience and a dedicated team, Ruixin Glass specializes in customizing glass packaging for both emerging and established aromatherapy brands. We have strong connections with factories and all members of our Business Department have hands-on experience in the production process. We