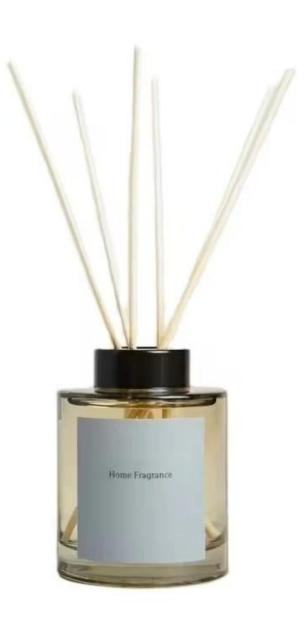

## 100ml Cylindrical silver glass diffuser bottle with cap

RXDB-DA1-02 Size: T3\*B5\*H9cm Capacity: 100ml Weight: 208.5g

RXDB-RS2-03 Size: T3\*B7\*H7cm Capacity: 100ml

RXDB-RS1-01 Size: T2.5\*B7\*H11cr Capacity: 210ml Weight- /g

RXDB-RS1-02 Size: T4\*B6\*H11cn Capacity: 185ml