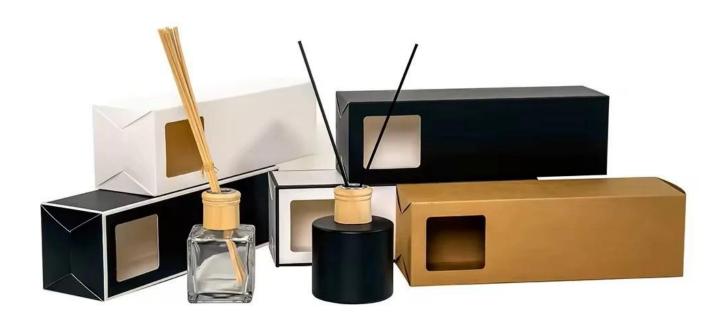

ttle with cap

## **Specification**

| Place of Origin | China, Shanxi                      |
|-----------------|------------------------------------|
| Brand Name      | Ruixin Glass                       |
| Product name    | Electroplated reed diffuser bottle |
| Material        | Soda lime glass                    |
| Color           | SilverCustomizable)                |
| MOQ             | 1000pcs                            |
| Sample          | 7 Working Days                     |



RXDB-DA1-02 Size: T3\*B5\*H9cm Capacity: 100ml Weight: 208.5g



RXDB-RS2-03 Size: T3\*B7\*H7cm Capacity: 100ml



RXDB-RS1-01 Size: T2.5\*B7\*H11cr Capacity: 210ml Weight- /g



RXDB-RS1-02 Size: T4\*B6\*H11cn Capacity: 185ml



Size: T2\*B6.5\*H18cn Capacity: 500ml

## Packing & Delivery























— since 2005 —

## **Other Information**

- Original design statement: The styles and labels of the aromatherapy bottles shown in the pictures were originally designed by the members of Ruixin Glass' Business Department in March. They were then produced as samples in the factory and photographed in the office studio. Currently, all samples are stored in Ruixin Glass' sample room. We kindly request that other companies refrain from unauthorized use of these images.
- **About factory**: With extensive experience and a dedicated team, Ruixin Glass specializes in customizing glass packaging for both emerging and established aromatherapy brands. We have strong connections with factories and all members of our Business Department have hands-on experience in the production process. We w