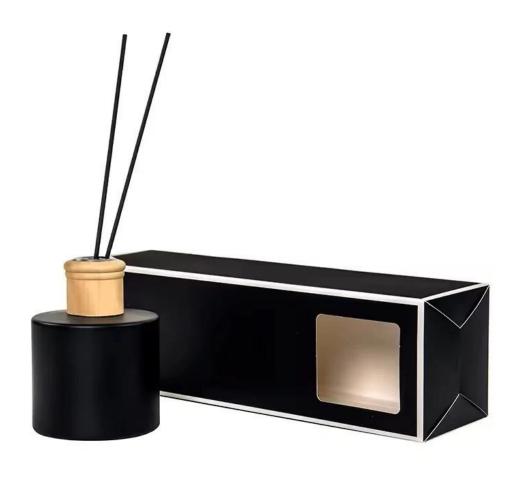

## 100ml Cylindrical silver glass diffuser bottle with cap

RXDB-DA1-02 Size: T3\*B5\*H9cm Capacity: 100ml Weight: 208.5g

RXDB-RS2-03 Size: T3\*B7\*H7cm Capacity: 100ml

RXDB-RS1-01 Size: T2.5\*B7\*H11cr Capacity: 210ml Weight- /g

RXDB-RS1-02 Size: T4\*B6\*H11cn Capacity: 185ml