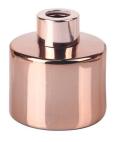

## 100ml rose gold glass diffuser bottle with screw cap

RXDB-DA1-02 Size: T3\*B5\*H9cm Capacity: 100ml Weight: 208 5g

RXDB-RS2-03 Size: T3\*B7\*H7cm Capacity: 100ml

RXDB-RS1-01 Size: T2.5\*B7\*H11cr Capacity: 210ml Weight- /g

RXDB-RS1-02 Size: T4\*B6\*H11cn Capacity: 185ml