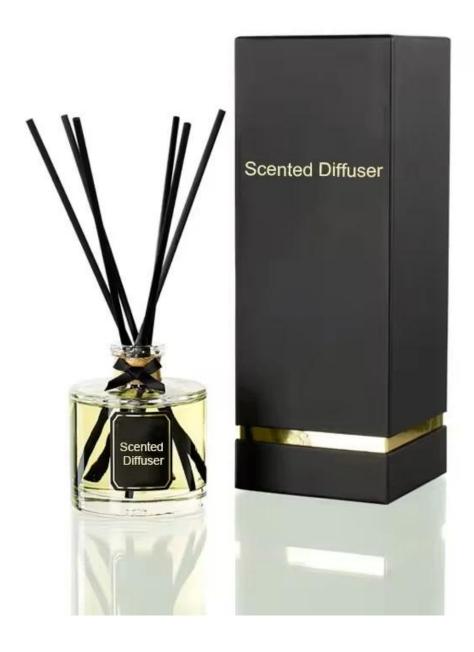

## **Other Information**

- Original design statement: The styles and labels of the aromatherapy bottles shown in the pictures were originally designed by the members of Ruixin Glass' Business Department in March. They were then produced as samples in the factory and photographed in the office studio. Currently, all samples are stored in Ruixin Glass' sample room. We kindly request that other companies refrain from unauthorized use of these images.
- **About factory**: With extensive experience and a dedicated team, Ruixin Glass specializes in customizing glass packaging for both emerging and established aromatherapy brands. We have strong connections with factories and all members of our Business Department have hands-on experience in the production process. We welcome inquiries and value your feedback.
- **About customization & ready-to-ship**: As we primarily focus on customized products, we do not keep a large inventory of ready-made stock with various image styles. However, we maintain a small stock of samples to send to potential business partners who express cooperative intentions.
  - Customizable items with minimum MOQ:
    - Surface treatment options, such as spray (misted/smooth surface), electroplating, etc.
    - Customization of brand labels.
    - Silk screen logo customization.
    - Lid customization.
  - Customizable items that require a higher order quantity:
    - Shape customization.
    - Thread specifications customization (for threaded bottles).
- **About response time**: Our dedicated Business Department team is committed to providing attentive service and prompt responses to your inquiries, regardless of your location or the time you send your message.