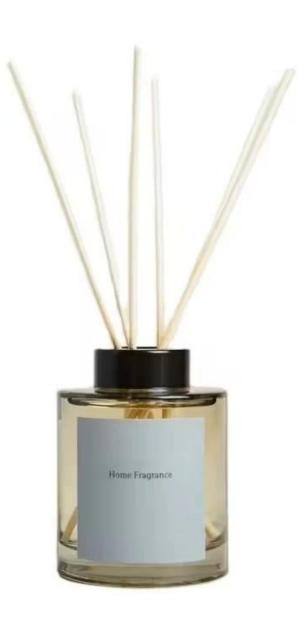

## 100ml rose gold glass diffuser bottle with screw cap

RXDB-DA1-02 Size: T3\*B5\*H9cm Capacity: 100ml Weight: 208 5g

RXDB-RS2-03 Size: T3\*B7\*H7cm Capacity: 100ml

RXDB-RS1-01 Size: T2.5\*B7\*H11cr Capacity: 210ml Weight- /g

RXDB-RS1-02 Size: T4\*B6\*H11cn Capacity: 185ml