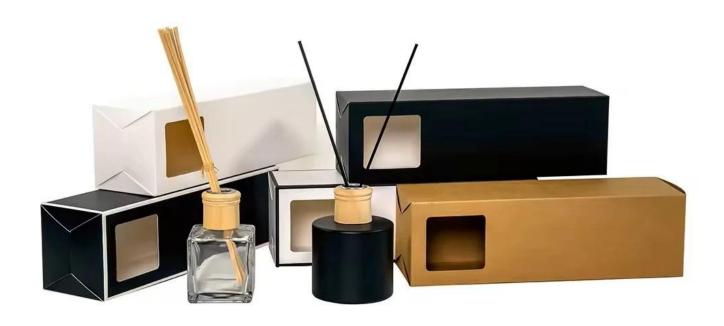

ith screw cap

## **Specification**

| Place of Origin | China, Shanxi                      |
|-----------------|------------------------------------|
| Brand Name      | Ruixin Glass                       |
| Product name    | Electroplated reed diffuser bottle |
| Material        | Soda lime glass                    |
| Color           | Rose goldCustomizable)             |
| MOQ             | 1000pcs                            |
| Sample          | 7 Working Days                     |



RXDB-DA1-02 Size: T3\*B5\*H9cm Capacity: 100ml Weight: 208 5g



RXDB-RS2-03 Size: T3\*B7\*H7cm Capacity: 100ml



RXDB-RS1-01 Size: T2.5\*B7\*H11cr Capacity: 210ml Weight- /g



RXDB-RS1-02 Size: T4\*B6\*H11cn Capacity: 185ml



Size: T2\*B6.5\*H18cn Capacity: 500ml

## Packing & Delivery























— since 2005 —

## **Other Information**

- Original design statement: The styles and labels of the aromatherapy bottles shown in the pictures were originally designed by the members of Ruixin Glass' Business Department in March. They were then produced as samples in the factory and photographed in the office studio. Currently, all samples are stored in Ruixin Glass' sample room. We kindly request that other companies refrain from unauthorized use of these images.
- **About factory**: With extensive experience and a dedicated team, Ruixin Glass specializes in customizing glass packaging for both emerging and established aromatherapy brands. We have strong connections with factories and all members of our Business Department have hands-on experience in the production process. We w