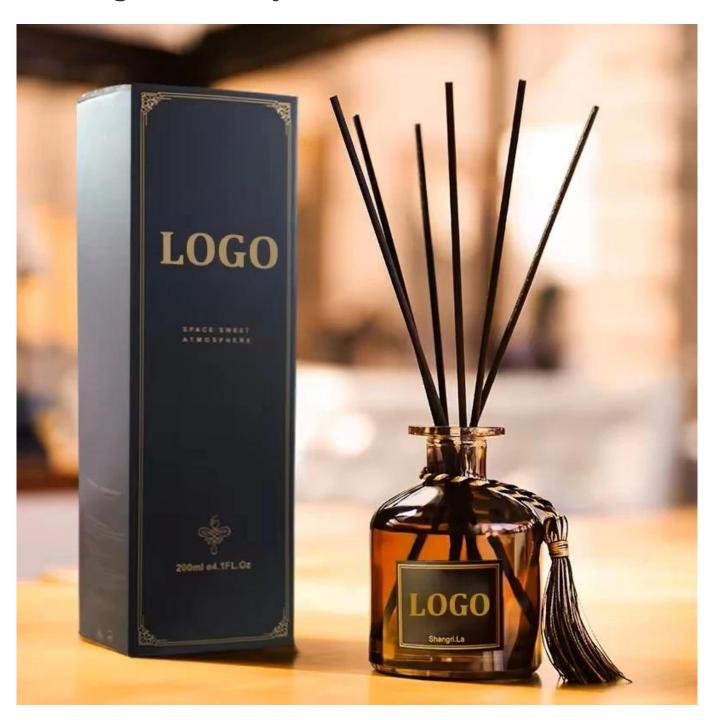

## **Other Information**

- Original design statement: The styles and labels of the aromatherapy bottles shown in the pictures were originally designed by the members of Ruixin Glass' Business Department in March. They were then produced as samples in the factory and photographed in the office studio. Currently, all samples are stored in Ruixin Glass' sample room. We kindly request that other companies refrain from unauthorized use of these images.
- **About factory**: With extensive experience and a dedicated team, Ruixin Glass specializes in customizing glass packaging for both emerging and established aromatherapy brands. We have strong connections with factories and all members of our Business Department have hands-on experience in the production process. We welcome inquiries and value your feedback.
- **About customization & ready-to-ship**: As we primarily focus on customized products, we do not keep a large inventory of ready-made stock with various image styles. However, we maintain a small stock of samples to send to potential business partners who express cooperative intentions.
  - Customizable items with minimum MOQ:
    - Surface treatment options, such as spray (misted/smooth surface), electroplating, etc.
    - Customization of brand labels.
    - Silk screen logo customization.
    - Lid customization.
  - Customizable items that require a higher order quantity:
    - Shape customization.
    - Thread specifications customization (for threaded bottles).
- **About response time**: Our dedicated Business Department team is committed to providing attentive service and prompt responses to your inquiries, regardless of your location or the time you send your message.