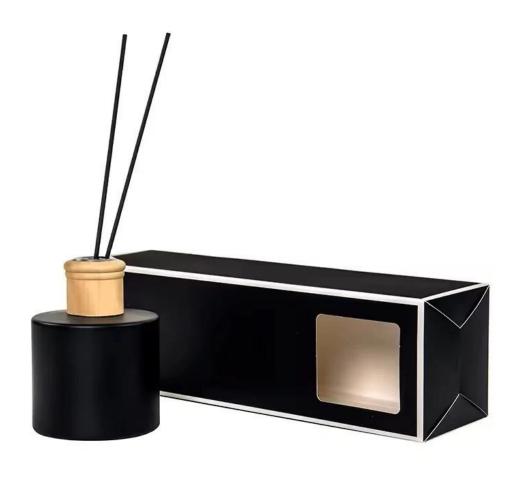

## 100ml rose gold glass diffuser bottle with screw cap

## **Other Information**

- Original design statement: The styles and labels of the aromatherapy bottles shown in the pictures were originally designed by the members of Ruixin Glass' Business Department in March. They were then produced as samples in the factory and photographed in the office studio. Currently, all samples are stored in Ruixin Glass' sample room. We kindly request that other companies refrain from unauthorized use of these images.
- **About factory**: With extensive experience and a dedicated team, Ruixin Glass specializes in customizing glass packaging for both emerging and established aromatherapy brands. We have strong connections with factories and all members of our Business Department have hands-on experience in the production process. We welcome inquiries and value your feedback.
- **About customization & ready-to-ship**: As we primarily focus on customized products, we do not keep a large inventory of ready-made stock with various image styles. However, we maintain a small stock of samples to send to potential business partners who express cooperative intentions.
  - Customizable items with minimum MOQ:
    - Surface treatment options, such as spray (misted/smooth surface), electroplating, etc.
    - Customization of brand labels.
    - Silk screen logo customization.
    - Lid customization.
  - Customizable items that require a higher order quantity:
    - Shape customization.
    - Thread specifications customization (for threaded bottles).
- **About response time**: Our dedicated Business Department team is committed to providing attentive service and prompt responses to your inquiries, regardless of your location or the time you send your message.