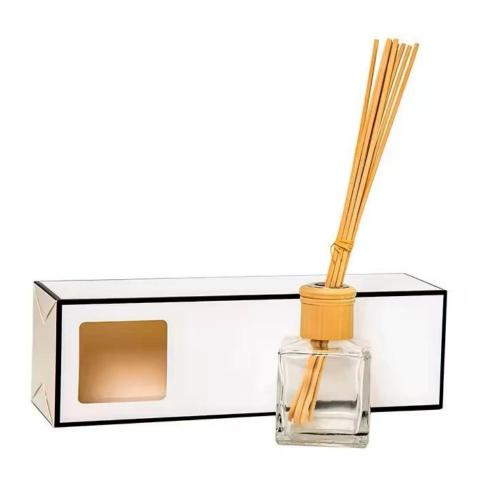

RXDB-DA1-02 Size: T3\*B5\*H9cm Capacity: 100ml Weight: 208 5g

RXDB-RS2-03 Size: T3\*B7\*H7cm Capacity: 100ml

RXDB-RS1-01 Size: T2.5\*B7\*H11cr Capacity: 210ml Weight- /g

RXDB-RS1-02 Size: T4\*B6\*H11cn Capacity: 185ml

## **Other Information**

- Original design statement: The styles and labels of the aromatherapy bottles shown in the pictures were originally designed by the members of Ruixin Glass' Business Department in March. They were then produced as samples in the factory and photographed in the office studio. Currently, all samples are stored in Ruixin Glass' sample room. We kindly request that other companies refrain from unauthorized use of these images.
- **About factory**: With extensive experience and a dedicated team, Ruixin Glass specializes in customizing glass packaging for both emerging and established aromatherapy brands. We have strong connections with factories and all members of our Business Department have hands-on experience in the production process. We welcome inquiries and value your feedback.
- **About customization & ready-to-ship**: As we primarily focus on customized products, we do not keep a large inventory of ready-made stock with various image styles. However, we maintain a small stock of samples to send to potential business partners who express cooperative intentions.
  - Customizable items with minimum MOQ:
    - Surface treatment options, such as spray (misted/smooth surface), electroplating, etc.
    - Customization of brand labels.
    - Silk screen logo customization.
    - Lid customization.
  - Customizable items that require a higher order quantity:
    - Shape customization.
    - Thread specifications customization (for threaded bottles).
- **About response time**: Our dedicated Business Department team is committed to providing attentive service and prompt responses to your inquiries, regardless of your location or the time you send your message.