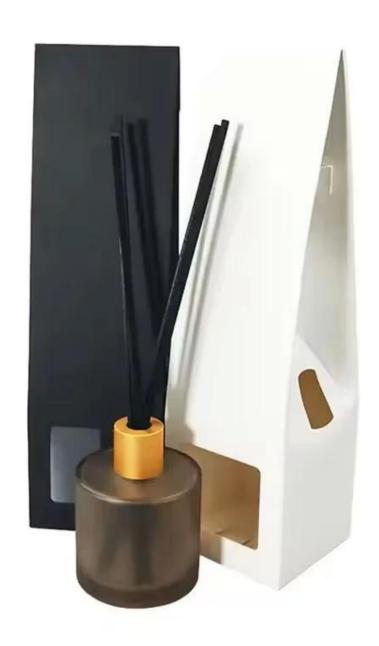

with screw cap

## **Specification**

| Place of Origin | China, Shanxi                      |
|-----------------|------------------------------------|
| Brand Name      | Ruixin Glass                       |
| Product name    | Electroplated reed diffuser bottle |
| Material        | Soda lime glass                    |
| Color           | Rose goldCustomizable)             |
| MOQ             | 1000pcs                            |
| Sample          | 7 Working Days                     |



RXDB-DA1-02 Size: T3\*B5\*H9cm Capacity: 100ml Weight: 208 5g



RXDB-RS2-03 Size: T3\*B7\*H7cm Capacity: 100ml



RXDB-RS1-01 Size: T2.5\*B7\*H11cr Capacity: 210ml Weight- /g



RXDB-RS1-02 Size: T4\*B6\*H11cn Capacity: 185ml



Size: T2\*B6.5\*H18cn Capacity: 500ml

## Packing & Delivery























— since 2005 —

## **Other Information**

- Original design statement: The styles and labels of the aromatherapy bottles shown in the pictures were originally designed by the members of Ruixin Glass' Business Department in March. They were then produced as samples in the factory and photographed in the office studio. Currently, all samples are stored in Ruixin Glass' sample room. We kindly request that other companies refrain from unauthorized use of these images.
- **About factory**: With extensive experience and a dedicated team, Ruixin Glass specializes in customizing glass packaging for both emerging and established aromatherapy brands. We have strong connections with factories and all members of our Business Department have hands-on experience in the production process. We