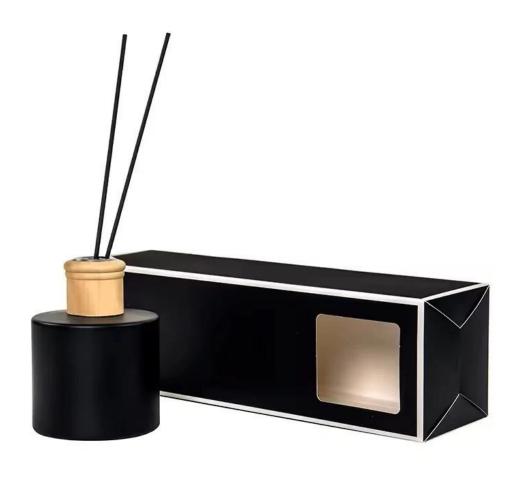

## 100ml opaque black glossy screw neck glass diffuser bottle

RXDB-DA1-02 Size: T3\*B5\*H9cm Capacity: 100ml Weight: 208.5g

RXDB-RS2-03 Size: T3\*B7\*H7cm Capacity: 100ml

RXDB-RS1-01 Size: T2.5\*B7\*H11cr Capacity: 210ml Weight- /g

RXDB-RS1-02 Size: T4\*B6\*H11cm Capacity: 185ml