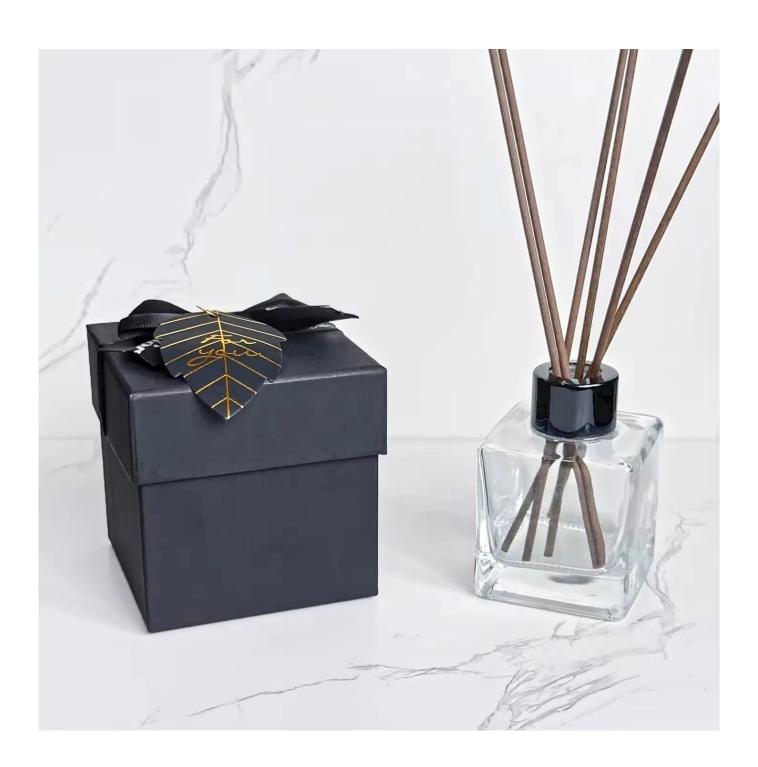

RXDB-DA1-02 Size: T3\*B5\*H9cm Capacity: 100ml Weight: 208.5g

RXDB-RS2-03 Size: T3\*B7\*H7cm Capacity: 100ml

RXDB-RS1-01 Size: T2.5\*B7\*H11cr Capacity: 210ml Weight- /g

RXDB-RS1-02 Size: T4\*B6\*H11cm Capacity: 185ml

## **Other Information**

- Original design statement: The styles and labels of the aromatherapy bottles shown in the pictures were originally designed by the members of Ruixin Glass' Business Department in March. They were then produced as samples in the factory and photographed in the office studio. Currently, all samples are stored in Ruixin Glass' sample room. We kindly request that other companies refrain from unauthorized use of these images.
- **About factory**: With extensive experience and a dedicated team, Ruixin Glass specializes in customizing glass packaging for both emerging and established aromatherapy brands. We have strong connections with factories and all members of our Business Department have hands-on experience in the production process. We welcome inquiries and value your feedback.
- **About customization & ready-to-ship**: As we primarily focus on customized products, we do not keep a large inventory of ready-made stock with various image styles. However, we maintain a small stock of samples to send to potential business partners who express cooperative intentions.
  - Customizable items with minimum MOQ:
    - Surface treatment options, such as spray (misted/smooth surface), electroplating, etc.
    - Customization of brand labels.
    - Silk screen logo customization.
    - Lid customization.
  - Customizable items that require a higher order quantity:
    - Shape customization.
    - Thread specifications customization (for threaded bottles).
- **About response time**: Our dedicated Business Department team is committed to providing attentive service and prompt responses to your inquiries, regardless of your location or the time you send your message.