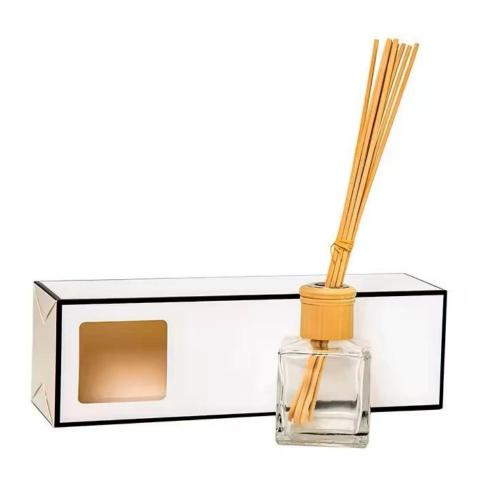

RXDB-DA1-02 Size: T3\*B5\*H9cm Capacity: 100ml Weight: 208.5g

RXDB-RS2-03 Size: T3\*B7\*H7cm Capacity: 100ml

RXDB-RS1-01 Size: T2.5\*B7\*H11cr Capacity: 210ml Weight- /g

RXDB-RS1-02 Size: T4\*B6\*H11cm Capacity: 185ml

Size: T2\*B6.5\*H18cm Capacity: 500ml