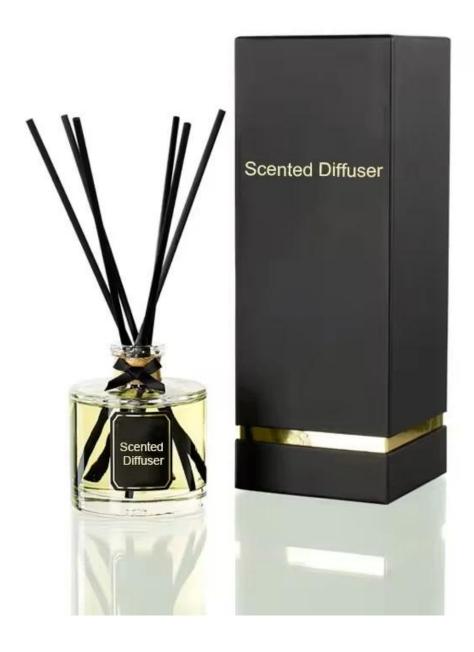

RXDB-DA1-02 Size: T3\*B5\*H9cm Capacity: 100ml Weight: 208.5g

RXDB-RS2-03 Size: T3\*B7\*H7cm Capacity: 100ml

RXDB-RS1-01 Size: T2.5\*B7\*H11cr Capacity: 210ml Weight- /g

RXDB-RS1-02 Size: T4\*B6\*H11cm Capacity: 185ml

## **Other Information**

- Original design statement: The styles and labels of the aromatherapy bottles shown in the pictures were originally designed by the members of Ruixin Glass' Business Department in March. They were then produced as samples in the factory and photographed in the office studio. Currently, all samples are stored in Ruixin Glass' sample room. We kindly request that other companies refrain from unauthorized use of these images.
- **About factory**: With extensive experience and a dedicated team, Ruixin Glass specializes in customizing glass packaging for both emerging and established aromatherapy brands. We have strong connections with factories and all members of our Business Department have hands-on experience in the production process. We welcome inquiries and value your feedback.
- **About customization & ready-to-ship**: As we primarily focus on customized products, we do not keep a large inventory of ready-made stock with various image styles. However, we maintain a small stock of samples to send to potential business partners who express cooperative intentions.
  - Customizable items with minimum MOQ:
    - Surface treatment options, such as spray (misted/smooth surface), electroplating, etc.
    - Customization of brand labels.
    - Silk screen logo customization.
    - Lid customization.
  - Customizable items that require a higher order quantity:
    - Shape customization.
    - Thread specifications customization (for threaded bottles).
- **About response time**: Our dedicated Business Department team is committed to providing attentive service and prompt responses to your inquiries, regardless of your location or the time you send your message.