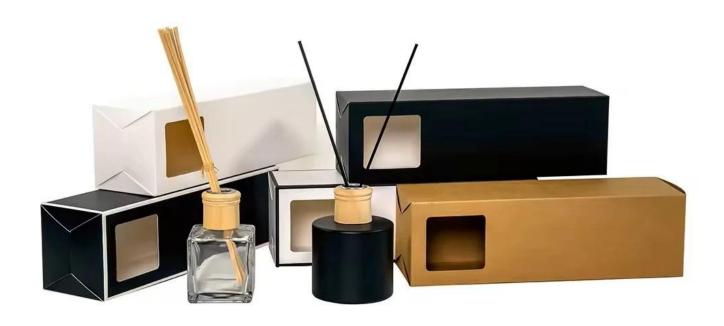

## 100ml opaque black glossy screw neck glass diffuser bottle

## **Specification**

| Place of Origin | China, Shanxi                |
|-----------------|------------------------------|
| Brand Name      | Ruixin Glass                 |
| Product name    | Colored reed diffuser bottle |
| Material        | Soda lime glass              |
| Color           | BlackCustomizable)           |
| MOQ             | 1000pcs                      |
| Sample          | 7 Working Days               |



RXDB-DA1-02 Size: T3\*B5\*H9cm Capacity: 100ml Weight: 208.5g



RXDB-RS2-03 Size: T3\*B7\*H7cm Capacity: 100ml



RXDB-RS1-01 Size: T2.5\*B7\*H11cr Capacity: 210ml Weight- /g



RXDB-RS1-02 Size: T4\*B6\*H11cm Capacity: 185ml



Size: T2\*B6.5\*H18cm Capacity: 500ml

## Packing & Delivery























— since 2005 —

## **Other Information**

- Original design statement: The styles and labels of the aromatherapy bottles shown in the pictures were originally designed by the members of Ruixin Glass' Business Department in March. They were then produced as samples in the factory and photographed in the office studio. Currently, all samples are stored in Ruixin Glass' sample room. We kindly request that other companies refrain from unauthorized use of these images.
- **About factory**: With extensive experience and a dedicated team, Ruixin Glass specializes in customizing glass packaging for both emerging and established aromatherapy brands. We have strong connections with factories and all members of our Business Department have hands-on experience in the production process. We w