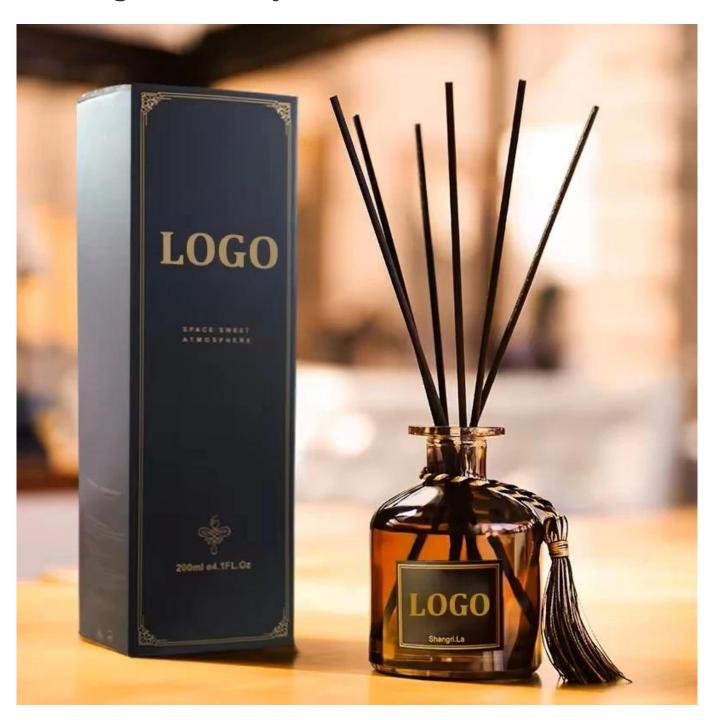

RXDB-DA1-02 Size: T3\*B5\*H9cm Capacity: 100ml Weight: 208.5g

RXDB-RS2-03 Size: T3\*B7\*H7cm Capacity: 100ml

RXDB-RS1-01 Size: T2.5\*B7\*H11cr Capacity: 210ml Weight- /g

RXDB-RS1-02 Size: T4\*B6\*H11cm Capacity: 185ml

## **Other Information**

- Original design statement: The styles and labels of the aromatherapy bottles shown in the pictures were originally designed by the members of Ruixin Glass' Business Department in March. They were then produced as samples in the factory and photographed in the office studio. Currently, all samples are stored in Ruixin Glass' sample room. We kindly request that other companies refrain from unauthorized use of these images.
- **About factory**: With extensive experience and a dedicated team, Ruixin Glass specializes in customizing glass packaging for both emerging and established aromatherapy brands. We have strong connections with factories and all members of our Business Department have hands-on experience in the production process. We welcome inquiries and value your feedback.
- **About customization & ready-to-ship**: As we primarily focus on customized products, we do not keep a large inventory of ready-made stock with various image styles. However, we maintain a small stock of samples to send to potential business partners who express cooperative intentions.
  - Customizable items with minimum MOQ:
    - Surface treatment options, such as spray (misted/smooth surface), electroplating, etc.
    - Customization of brand labels.
    - Silk screen logo customization.
    - Lid customization.
  - Customizable items that require a higher order quantity:
    - Shape customization.
    - Thread specifications customization (for threaded bottles).
- **About response time**: Our dedicated Business Department team is committed to providing attentive service and prompt responses to your inquiries, regardless of your location or the time you send your message.