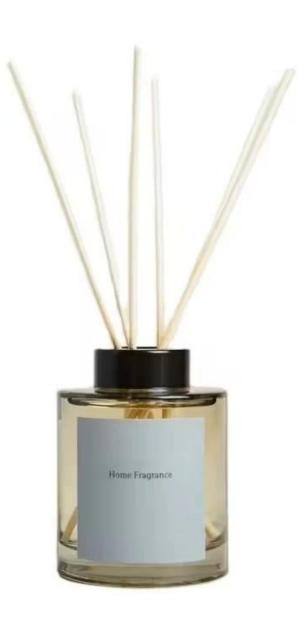

## 100ml opaque black glossy screw neck glass diffuser bottle

RXDB-DA1-02 Size: T3\*B5\*H9cm Capacity: 100ml Weight: 208.5g

RXDB-RS2-03 Size: T3\*B7\*H7cm Capacity: 100ml

RXDB-RS1-01 Size: T2.5\*B7\*H11cr Capacity: 210ml Weight- /g

RXDB-RS1-02 Size: T4\*B6\*H11cm Capacity: 185ml