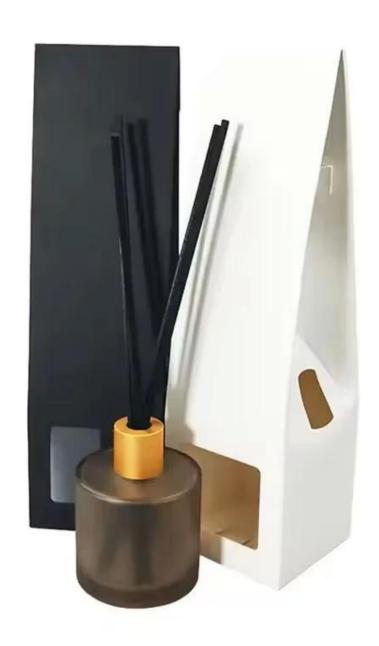

## 100ml opaque black glossy screw neck glass diffuser bottle

## **Specification**

| Place of Origin | China, Shanxi                |
|-----------------|------------------------------|
| Brand Name      | Ruixin Glass                 |
| Product name    | Colored reed diffuser bottle |
| Material        | Soda lime glass              |
| Color           | BlackCustomizable)           |
| MOQ             | 1000pcs                      |
| Sample          | 7 Working Days               |



RXDB-DA1-02 Size: T3\*B5\*H9cm Capacity: 100ml Weight: 208.5g



RXDB-RS2-03 Size: T3\*B7\*H7cm Capacity: 100ml



RXDB-RS1-01 Size: T2.5\*B7\*H11cr Capacity: 210ml Weight- /g



RXDB-RS1-02 Size: T4\*B6\*H11cm Capacity: 185ml



Size: T2\*B6.5\*H18cm Capacity: 500ml

## Packing & Delivery























— since 2005 —

## **Other Information**

- Original design statement: The styles and labels of the aromatherapy bottles shown in the pictures were originally designed by the members of Ruixin Glass' Business Department in March. They were then produced as samples in the factory and photographed in the office studio. Currently, all samples are stored in Ruixin Glass' sample room. We kindly request that other companies refrain from unauthorized use of these images.
- **About factory**: With extensive experience and a dedicated team, Ruixin Glass specializes in customizing glass packaging for both emerging and established aromatherapy brands. We have strong connections with factories and all members of our Business Department have hands-on experience in the production process. We