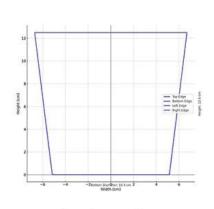

RXCD2404M07-M Size: T7.1\*B5.4\*H7.6cm Capacity: 180.8ml Weight: 151.3g

RXCD2404M07-S Size: T6.4\*B4.4\*H6.4cm Capacity: 101.8ml Weight: 102.5g

RXDB2404M01 Size: T4.9\*B10\*H10cm Capacity: 300ml Weight: 257.3g

RXDB2404M02 Size: T3.3\*B8.7\*H6cm Capacity: 145ml

RXCD2404M09 Size: D8.4\*H5.3cm Capacity: 100ml