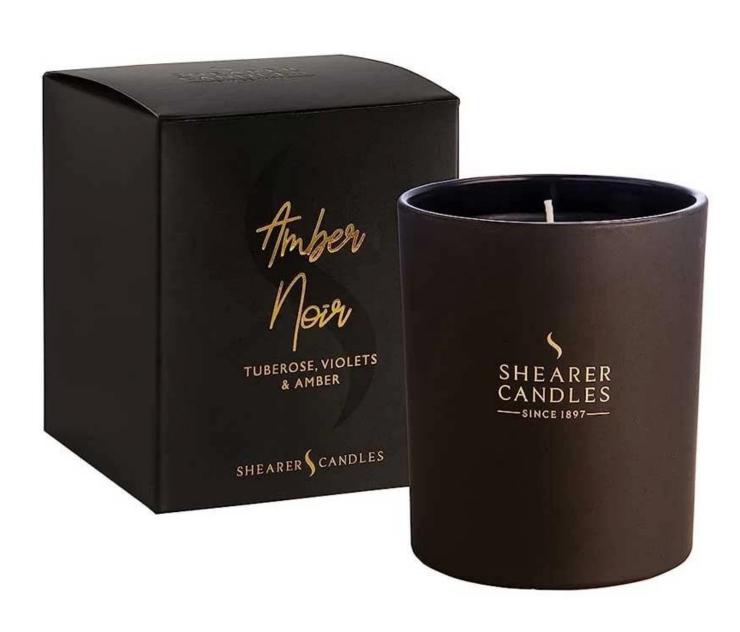

# 1L Big size opaque matte bucket-shaped glass candle vessel

#### Other Information

- Original design statement: The styles and labels of the aromatherapy bottles and candle jars shown in the pictures were originally designed by the members of Ruixin Glass' Business Department in March. They were then produced as samples in the factory and photographed in our office studio. Currently, all samples are stored in Ruixin Glass' sample room. We kindly request that other companies refrain from unauthorized use of these images.
- **About factory**: With extensive experience and a dedicated team, Ruixin Glass specializes in customizing glass packaging for both emerging and established aromatherapy brands. We have strong connections with factories and all members of our Business Department have hands-on experience in the production process. We welcome inquiries and value your feedback.
- **About customization & ready-to-ship**: As we primarily focus on customized products, we do not keep a large inventory of ready-made stock with various image styles. However, we maintain a small stock of samples to send to potential business partners who express cooperative intentions.
  - Customizable items with minimum MOQ:
    - Surface treatment options, such as spray (misted/smooth surface), electroplating, etc.
    - Customization of brand labels.
    - Silk screen logo customization.
    - Lid customization.
  - Customizable items that require a higher order quantity:
    - Shape customization.
    - Thread specifications customization (for threaded bottles).
- **About response time**: Our dedicated Business Department team is committed to providing attentive service and prompt responses to your inquiries, regardless of your location or the time you send your message.Contact us now!