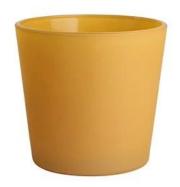

# 1L Big size opaque matte bucket-shaped glass candle vessel

### **Specification**

| Place of Origin | China, Shanxi                              |
|-----------------|--------------------------------------------|
| Brand Name      | Ruixin Glass                               |
| Product name    | Big size bucket-shaped glass candle vessel |
| Material        | Soda lime glass                            |
| Color           | Ginger yellow(Customizable)                |
| MOQ             | 500pcs                                     |
| Sample          | 7 Working Days                             |