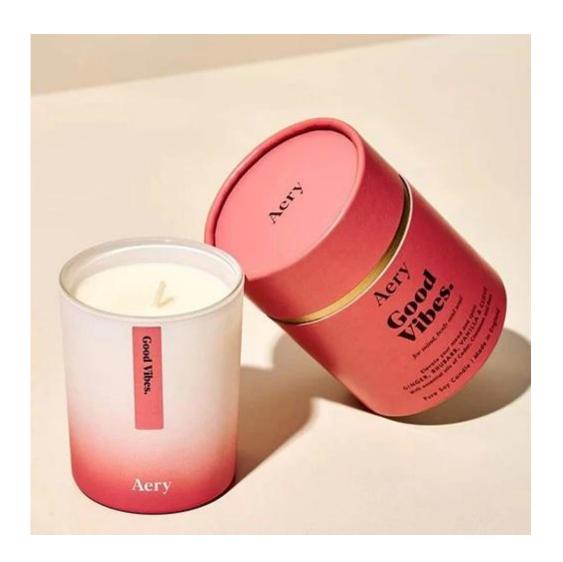

# 1L Big size opaque matte bucket-shaped glass candle vessel

RXCD2404M07-M Size: T7.1\*B5.4\*H7.6cm Capacity: 180.8ml Weight: 151.3g

RXCD2404M07-S Size: T6.4\*B4.4\*H6.4cm Capacity: 101.8ml Weight: 102.5g

RXDB2404M01 Size: T4.9\*B10\*H10cm Capacity: 300ml Weight: 257.3g