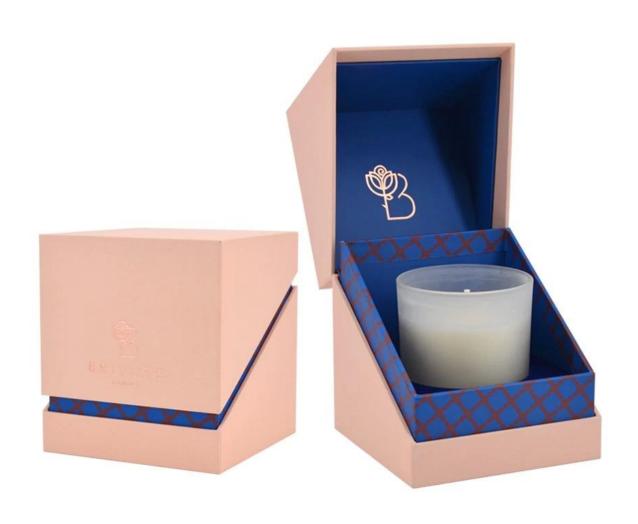

# 1L Big size opaque matte bucket-shaped glass candle vessel

#### Other Information

- Original design statement: The styles and labels of the aromatherapy bottles and candle jars shown in the pictures were originally designed by the members of Ruixin Glass' Business Department in March. They were then produced as samples in the factory and photographed in our office studio. Currently, all samples are stored in Ruixin Glass' sample room. We kindly request that other companies refrain from unauthorized use of these images.
- **About factory**: With extensive experience and a dedicated team, Ruixin Glass specializes in customizing glass packaging for both emerging and established aromatherapy brands. We have strong connections with factories and all members of our Business Department have hands-on experience in the production process. We welcome inquiries and value your feedback.
- **About customization & ready-to-ship**: As we primarily focus on customized products, we do not keep a large inventory of ready-made stock with various image styles. However, we maintain a small stock of samples to send to potential business partners who express cooperative intentions.
  - Customizable items with minimum MOQ:
    - Surface treatment options, such as spray (misted/smooth surface), electroplating, etc.
    - Customization of brand labels.
    - Silk screen logo customization.
    - Lid customization.
  - Customizable items that require a higher order quantity:
    - Shape customization.
    - Thread specifications customization (for threaded bottles).
- **About response time**: Our dedicated Business Department team is committed to providing attentive service and prompt responses to your inquiries, regardless of your location or the time you send your message.Contact us now!