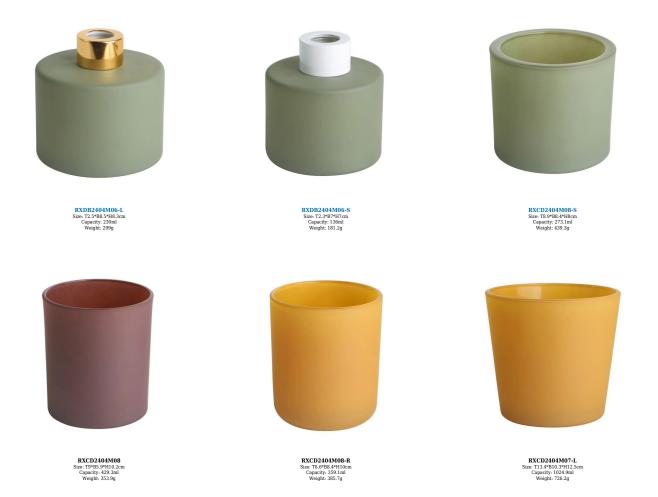

RXCD2404M07-M Size: T7.1\*B5.4\*H7.6cm Capacity: 180.8ml Weight: 151.3g

RXCD2404M07-S Size: T6.4\*B4.4\*H6.4cm Capacity: 101.8ml Weight: 102.5g

RXDB2404M01 Size: T4.9\*B10\*H10cm Capacity: 300ml Weight: 257.3g

RXDB2404M02 Size: T3.3\*B8.7\*H6cm Capacity: 145ml

RXCD2404M09 Size: D8.4\*H5.3cm Capacity: 100ml