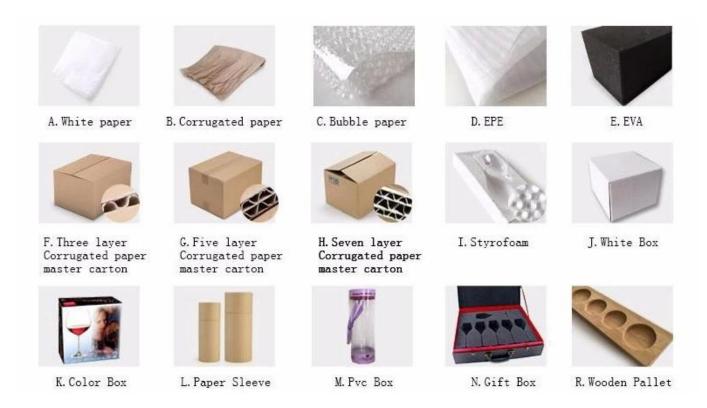

**Product packaging method:** 

**FAQ:** 

# What are the specifications of crystal scotch glasses?

| Name:         | Crystal scotch glasses                                                                                                                                                            |
|---------------|-----------------------------------------------------------------------------------------------------------------------------------------------------------------------------------|
| Samples time: | <ol> <li>5~10 days if at exit shaped and size of glass.</li> <li>15~20 days if need new shape or size of glass.</li> </ol>                                                        |
| Packing:      | <ol> <li>Normal packing,</li> <li>24 or 36pcs into export carton,</li> <li>Carton with cardboard divider;</li> <li>Paper tray pallet packing;</li> <li>Customized box.</li> </ol> |