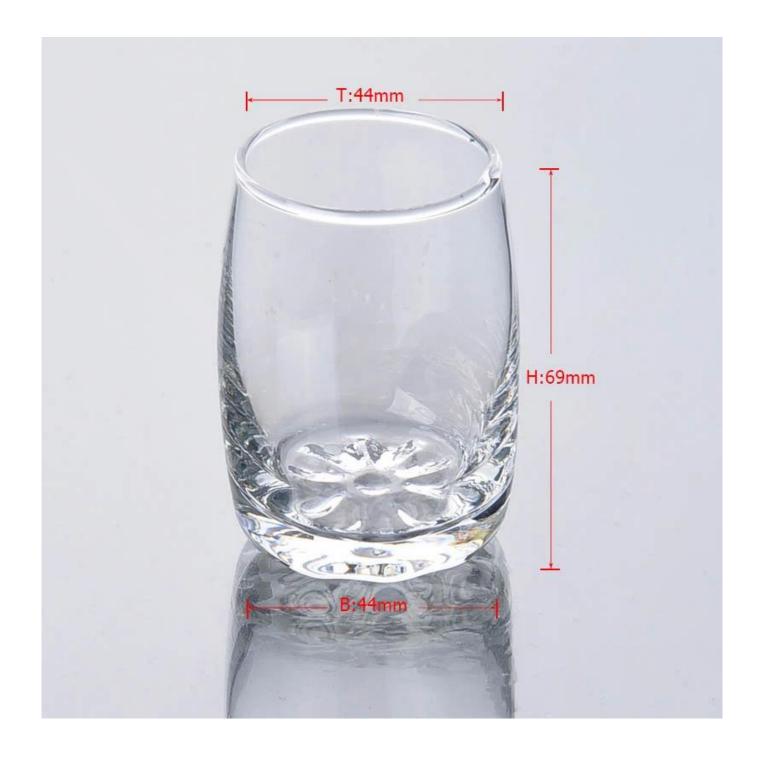

# 100 ML 150 ML whiskey snifter crystal scotch glasses cheap whiskey glasses set of 2

**Crystal scotch glasses products show:** 

| Product capacity:    | 100 ML 150 ML                                                                                                                                                                                                                                    |
|----------------------|--------------------------------------------------------------------------------------------------------------------------------------------------------------------------------------------------------------------------------------------------|
| Samples No.:         | RXWG170911                                                                                                                                                                                                                                       |
| Payment<br>terms:    | Usually pay by T/T,Western Union,L/C or others according to your requirement.                                                                                                                                                                    |
| Transportation       | : By sea, by air, by express and your shipping agent is acceptable.                                                                                                                                                                              |
| Product<br>features: | <ol> <li>Food safe grade glass body. It doesn't contain BPA, lead, cadmium or any other harmful things to human body;</li> <li>The material is recyclable because it is totally mineral substance;</li> <li>It is environmental safe.</li> </ol> |
| For your choose:     | <ol> <li>Any color painted, frost, electro plate ,pattern laser carver for the finish;</li> <li>Special package like shrink wrap, color gift box, white gift box etc:</li> <li>Different size and shapes meet your needs.</li> </ol>             |