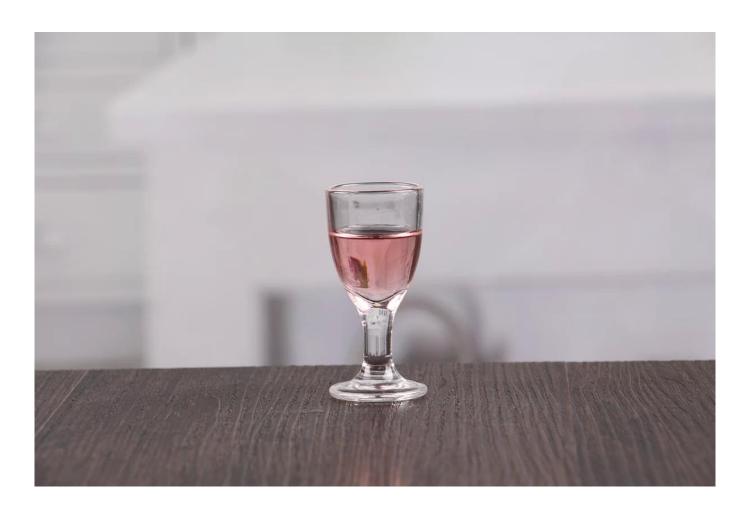

# **Mini Wine Shot Glasses**

Mini Wine Shot Glasses products show:

Mini Wine Shot Glasses, This shot glass is available in three sizes. Please contact customer service for product details.