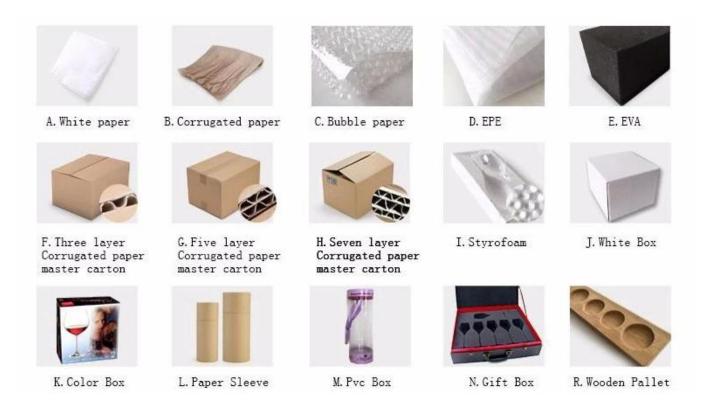

**Product packaging method:** 

**FAQ:** 

#### What are the specifications of mini wine shot glasses?

| Name:                | Mini Wine Shot Glasses                                                                                                                                                                                                                           |
|----------------------|--------------------------------------------------------------------------------------------------------------------------------------------------------------------------------------------------------------------------------------------------|
| Samples time:        | <ol> <li>5~10 days if at exit shaped and size of glass.</li> <li>15~20 days if need new shape or size of glass.</li> </ol>                                                                                                                       |
| Packing:             | <ol> <li>Normal packing,</li> <li>24 or 36pcs into export carton,</li> <li>Carton with cardboard divider;</li> <li>Paper tray pallet packing;</li> <li>Customized box.</li> </ol>                                                                |
| Product capacity:    | 500,000~1,000,000 pcs per Month                                                                                                                                                                                                                  |
| Samples No.:         | RXSG035                                                                                                                                                                                                                                          |
| Payment<br>terms:    | Usually pay by T/T,Western Union,L/C or others according to your requirement.                                                                                                                                                                    |
| Transportation:      | By sea, by air, by express and your shipping agent is acceptable.                                                                                                                                                                                |
| Product<br>features: | <ol> <li>Food safe grade glass body. It doesn't contain BPA, lead, cadmium or any other harmful things to human body;</li> <li>The material is recyclable because it is totally mineral substance;</li> <li>It is environmental safe.</li> </ol> |
| For your choose:     | <ol> <li>Any color painted, frost, electro plate ,pattern laser carver for the finish;</li> <li>Special package like shrink wrap, color gift box, white gift box etc:</li> <li>Different size and shapes meet your needs.</li> </ol>             |