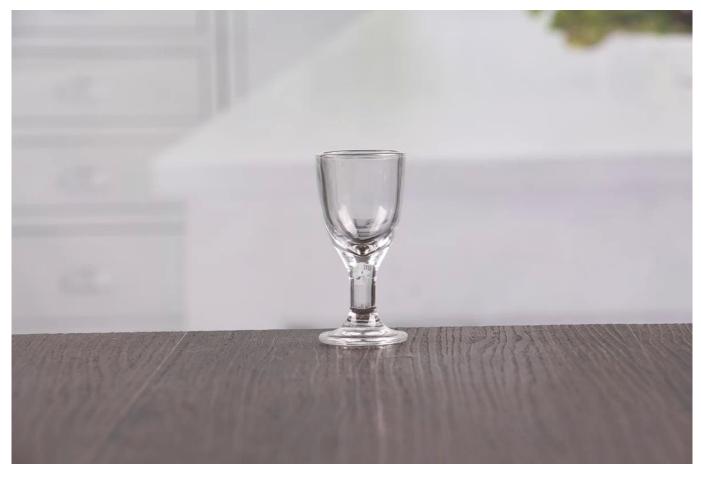

# **Mini Wine Shot Glasses**

Mini Wine Shot Glasses products show:

Mini Wine Shot Glasses, This shot glass is available in three sizes. Please contact customer service for product details.

#### What are the specifications of mini wine shot glasses?

| Name:                | Mini Wine Shot Glasses                                                                                                                                                                                                                           |
|----------------------|--------------------------------------------------------------------------------------------------------------------------------------------------------------------------------------------------------------------------------------------------|
| Samples time:        | <ol> <li>5~10 days if at exit shaped and size of glass.</li> <li>15~20 days if need new shape or size of glass.</li> </ol>                                                                                                                       |
| Packing:             | <ol> <li>Normal packing,</li> <li>24 or 36pcs into export carton,</li> <li>Carton with cardboard divider;</li> <li>Paper tray pallet packing;</li> <li>Customized box.</li> </ol>                                                                |
| Product capacity:    | 500,000~1,000,000 pcs per Month                                                                                                                                                                                                                  |
| Samples No.:         | RXSG035                                                                                                                                                                                                                                          |
| Payment<br>terms:    | Usually pay by T/T,Western Union,L/C or others according to your requirement.                                                                                                                                                                    |
| Transportation:      | By sea, by air, by express and your shipping agent is acceptable.                                                                                                                                                                                |
| Product<br>features: | <ol> <li>Food safe grade glass body. It doesn't contain BPA, lead, cadmium or any other harmful things to human body;</li> <li>The material is recyclable because it is totally mineral substance;</li> <li>It is environmental safe.</li> </ol> |
| For your choose:     | <ol> <li>Any color painted, frost, electro plate ,pattern laser carver for the finish;</li> <li>Special package like shrink wrap, color gift box, white gift box etc:</li> <li>Different size and shapes meet your needs.</li> </ol>             |