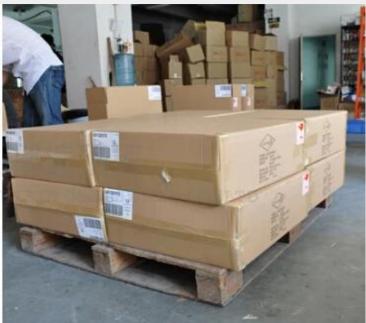

# **Carton packaging:**

B. Corrugated paper

C. Bubble paper

D. EPE

E. EVA

F. Three layer Corrugated paper master carton

G. Five layer Corrugated paper master carton

H. Seven layer Corrugated paper master carton

I. Styrofoam

J. White Box

K. Color Box

L. Paper Sleeve

M. Pvc Box

N. Gift Box

R. Wooden Pallet