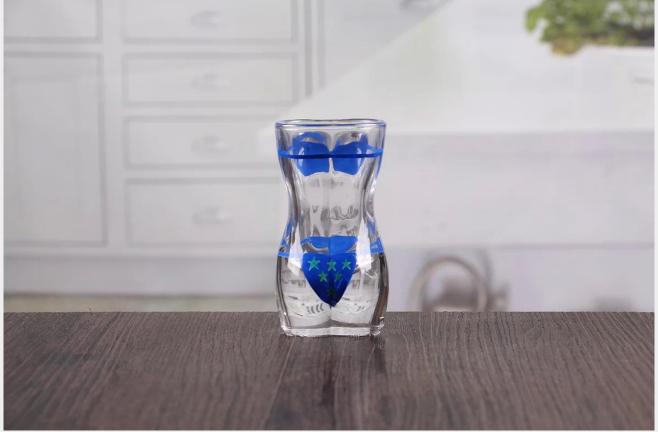

# wholesale **Product picture:**

1.5 oz woman shaped shot glasses cheap sexy bikini shot glass

# **Product information:**

| Item Description :                                                       | Sexy bikini shot glass            |
|--------------------------------------------------------------------------|-----------------------------------|
| Item Number:                                                             | RXSG022                           |
| Product size:                                                            | T:4.6 cm B:3.7 cm H:9.5 cm W:187g |
| Brand:                                                                   | RuixinGlass                       |
| MOQ:                                                                     | 1000pcs                           |
| Packing:                                                                 | 24pcs/box,4 box/CTN               |
| For more product information, please contact our online customer service |                                   |