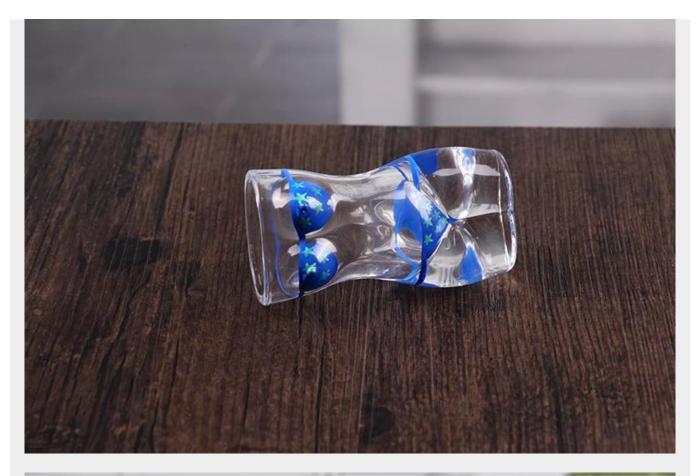

# wholesale **Product picture:**

1.5 oz woman shaped shot glasses cheap sexy bikini shot glass

# **Product information:**

| Item Description :                                                       | Sexy bikini shot glass            |
|--------------------------------------------------------------------------|-----------------------------------|
| Item Number:                                                             | RXSG022                           |
| Product size:                                                            | T:4.6 cm B:3.7 cm H:9.5 cm W:187g |
| Brand:                                                                   | RuixinGlass                       |
| MOQ:                                                                     | 1000pcs                           |
| Packing:                                                                 | 24pcs/box,4 box/CTN               |
| For more product information, please contact our online customer service |                                   |