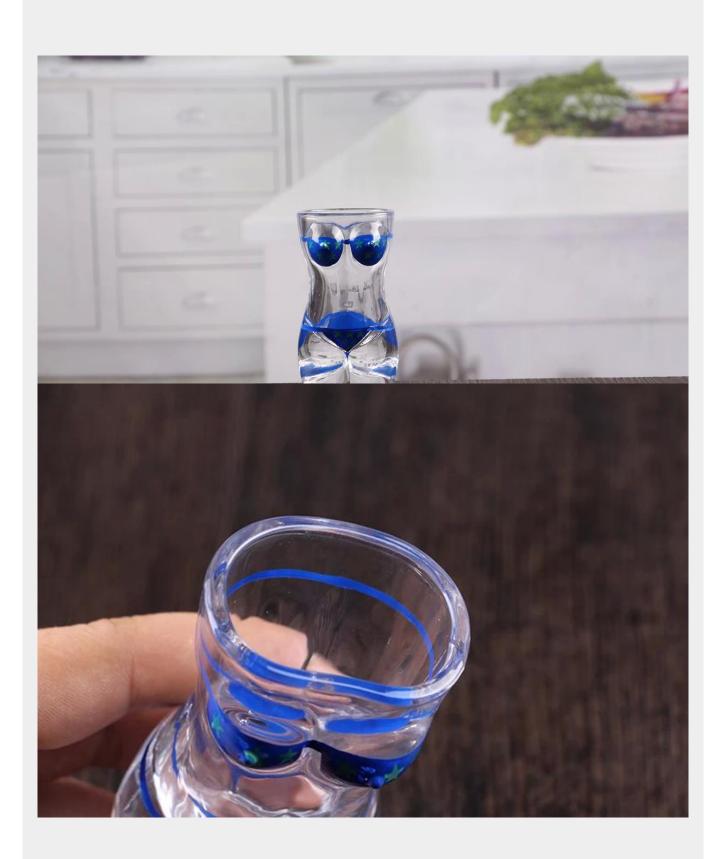

# wholesale **Product picture:**

1.5 oz woman shaped shot glasses cheap sexy bikini shot glass

# **Product information:**

| Item Description :                                                       | Sexy bikini shot glass            |
|--------------------------------------------------------------------------|-----------------------------------|
| Item Number:                                                             | RXSG022                           |
| Product size:                                                            | T:4.6 cm B:3.7 cm H:9.5 cm W:187g |
| Brand:                                                                   | RuixinGlass                       |
| MOQ:                                                                     | 1000pcs                           |
| Packing:                                                                 | 24pcs/box,4 box/CTN               |
| For more product information, please contact our online customer service |                                   |