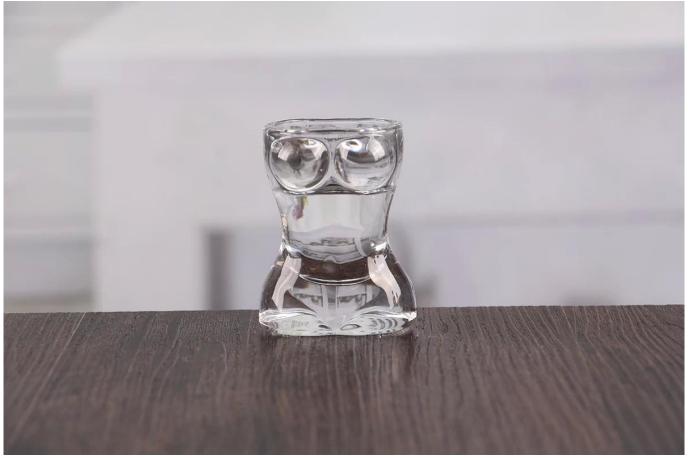

# **1 OZ Shot Glass**

# 1 OZ Shot Glass products show:











#### What are the specifications of 1 OZ Shot Glass?

| Name:                | 1 OZ Shot Glass                                                                                                                                                                                                                                      |
|----------------------|------------------------------------------------------------------------------------------------------------------------------------------------------------------------------------------------------------------------------------------------------|
| Samples time:        | <ol> <li>5~10 days if at exit shaped and size of glass.</li> <li>15~20 days if need new shape or size of glass.</li> </ol>