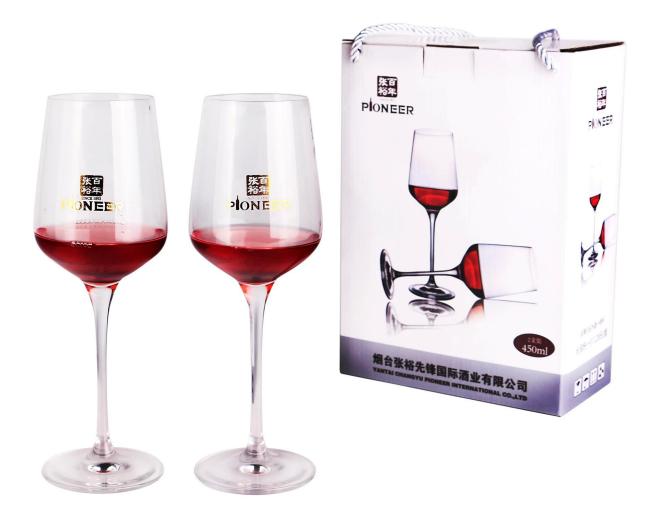

## **Product Description of Wine Glasses set:**

Wine Glass Set supplier here now.OEM and ODM One-stop service Customized, Happy to send a sample to you for confirming quality.

#### Wine Glasses set Feature:

- 1. You can customize designs, colors, and logos.
- 2. The logos can be printed on the products.
- 3. Any colors you can available.
- 4. Packaging is safe.
- 5. Any sizes are available.
- 6. The test meets the inspection standards.