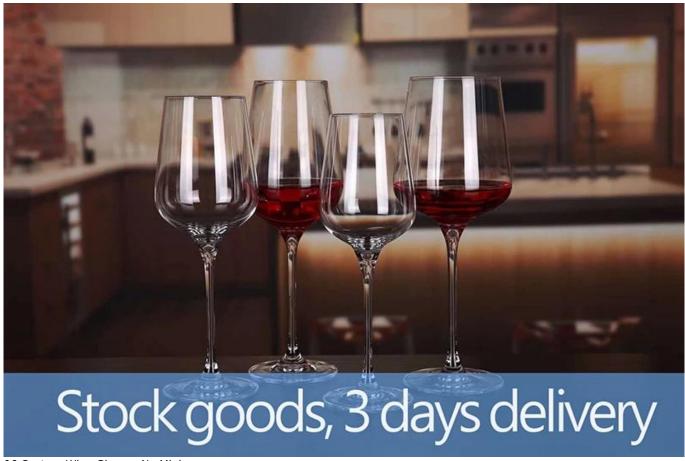

06 Custom Wine Glasses No Minimum

#### Wine Glasses set Feature:

- 1. You can customize designs, colors, and logos.
- 2. The logos can be printed on the products.
- 3. Any colors you can available.
- 4. Packaging is safe.
- 5. Any sizes are available.
- 6. The test meets the inspection standards.