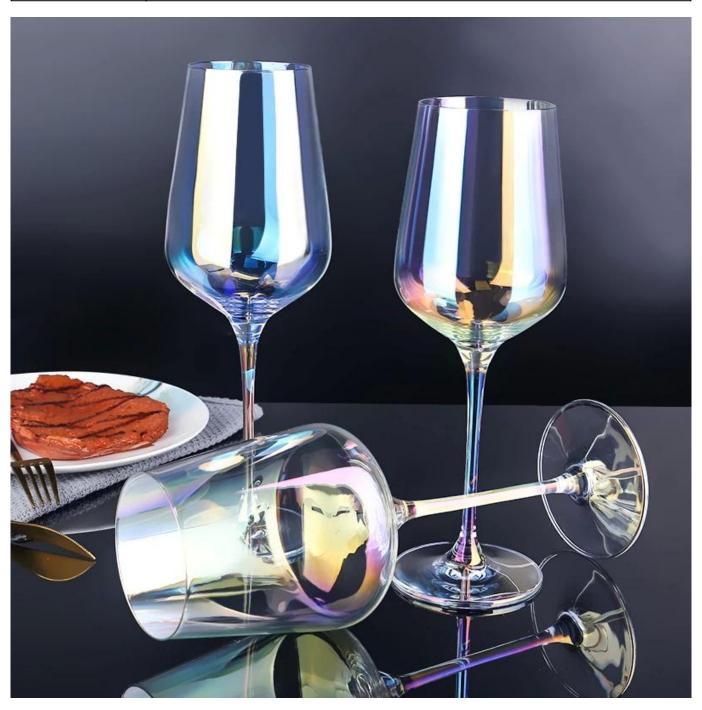

## **06 Custom Wine Gasses No Minimum**

06 Custom Wine Glasses No Minimum

#### Wine Glasses set Feature:

- 1. You can customize designs, colors, and logos.
- 2. The logos can be printed on the products.
- 3. Any colors you can available.
- 4. Packaging is safe.
- 5. Any sizes are available.
- 6. The test meets the inspection standards.