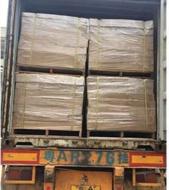

06 Custom Wine Glasses No Minimum

Wine Glasses Set Packing & Delivery:

A. White paper

B. Corrugated paper

C. Bubble paper

D. EPE

E. EVA

F. Three layer Corrugated paper master carton

G. Five layer Corrugated paper master carton

H. Seven layer Corrugated paper master carton

I. Styrofoam

J. White Box

K. Color Box

L. Paper Sleeve

M. Pvc Box

N. Gift Box

R. Wooden Pallet