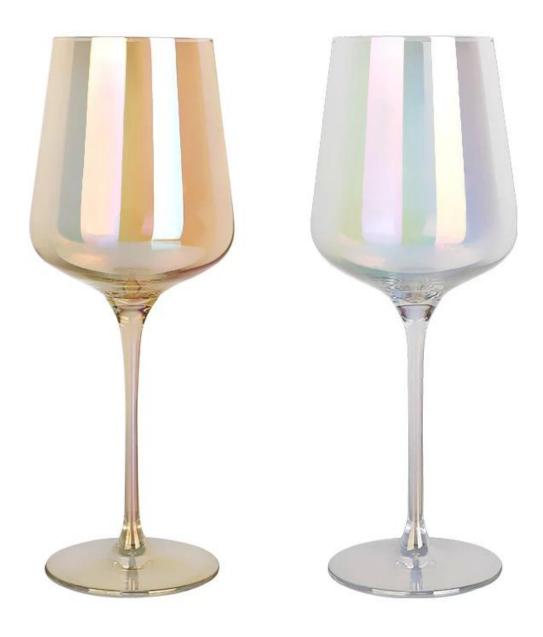

NO. 1 SIZE CUSTOMIZATION

NO. 2 CUP TYPE CUSTOMIZATION

NO. 3 PROCESS CUSTOMIZATION

Decal Printing Electroplating Etching Hand painting Spraying Sandblasting Frosted Gold Rim

[For all customers' designs, a confidentiality agreement will be signed]

#### Wine Glasses set Feature:

- 1. You can customize designs, colors, and logos.
- 2. The logos can be printed on the products.
- 3. Any colors you can available.
- 4. Packaging is safe.
- 5. Any sizes are available.
- 6. The test meets the inspection standards.