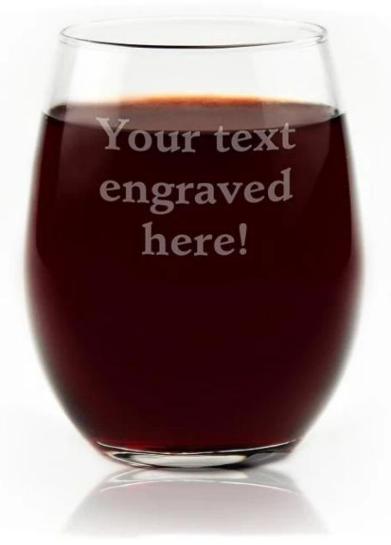

NO. 1 SIZE CUSTOMIZATION

NO. 2 CUP TYPE CUSTOMIZATION

NO. 3 PROCESS CUSTOMIZATION

Decal Printing Electroplating Etching Hand painting Spraying Sandblasting Frosted Gold Rim

[For all customers' designs, a confidentiality agreement will be signed]

#### Wine Glasses set Feature:

- 1. You can customize designs, colors, and logos.
- 2. The logos can be printed on the products.
- 3. Any colors you can available.
- 4. Packaging is safe.
- 5. Any sizes are available.
- 6. The test meets the inspection standards.