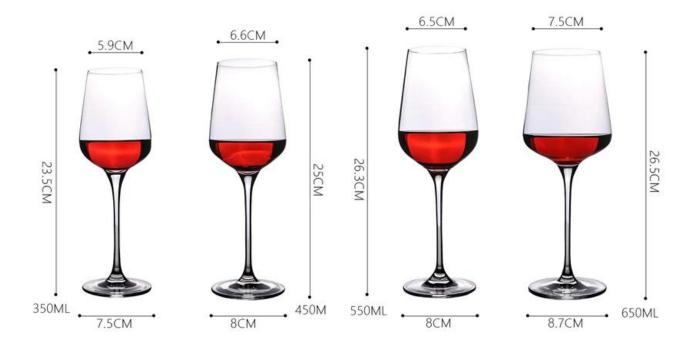

| Size & design                                                                                                                                                                                                                                            | We have 0.5cm-100cm different size and shape for you winner market.     Follow your design Mould Customized or our hot design recommend to you.     HS Code reference for you control everything:940550000 or 7013100000     Mix size and design in one batch |
|----------------------------------------------------------------------------------------------------------------------------------------------------------------------------------------------------------------------------------------------------------|---------------------------------------------------------------------------------------------------------------------------------------------------------------------------------------------------------------------------------------------------------------|
| Color (Mix Color )  We accept Mix color in batch, Provide Pantone NO.to we or we have Pantone NO. for your selection                                                                                                                                     |                                                                                                                                                                                                                                                               |
| MOQ (small Qty)                                                                                                                                                                                                                                          | 50-200-500-1000-2000-3000-5000-10000-20000 pcs<br>depend different size,item,design and process. MIN and SMALL quantity accept                                                                                                                                |
| Factory Lowest price                                                                                                                                                                                                                                     | We are factory, Ensure lowest price and good quality and best service for you, We best service 7*24 hour online, happy meet in our factory.                                                                                                                   |
| Fast Delivery time  Samples: colored and mercury and laser engraved process and stock or off the shelf sample sent out to you is only within 1 days Other processing sample time:2-10days, Mass goods time:25-40days, biggest order depends on quantity. |                                                                                                                                                                                                                                                               |