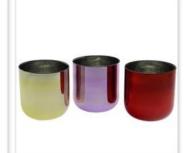

### **TECHNOLOGICAL PROCESS**

Golden Plated Glass Candle Holder

Glass Candle Jar

Hollow Golden Plated Glass Candle Holder

Glass Candle Holder with Hollow Plated and Colorful

Mosaic Glass Candle Holder

Black Frosted Glass Candle Holder