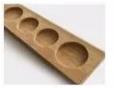

### **TECHNOLOGICAL PROCESS**

Golden Plated Glass Candle Holder

Glass Candle Jar

Hollow Golden Plated Glass Candle Holder

Glass Candle Holder with Hollow Plated and Colorful

Mosaic Glass Candle Holder

Black Frosted Glass Candle Holder