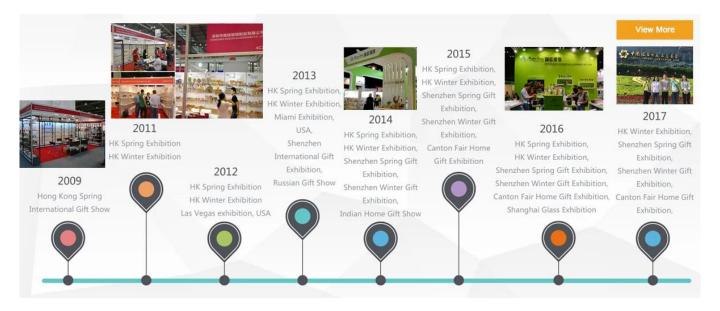

Shenzhen Ruixin glassware company are a very professional glassware company, and have been in this field over 15years.

Head office in Shenzhen and have three factory ,one is located in Shenzhen, another two factory are in Shanxi. which are the biggest hand painting factory in China.

Ruixin factory passed Sedex factory audit.

In order for our factory to have a big development, we invested a series of machines, such as automatic spray machine, electroplated machine, etching and sandblasting machines.

We also own an after treatment factory which has advanced machines, which can do electroplating, hand painting, silkscreen printing, color spraying, etching and sandblasting, so we can finish samples with your artwork in seven days.