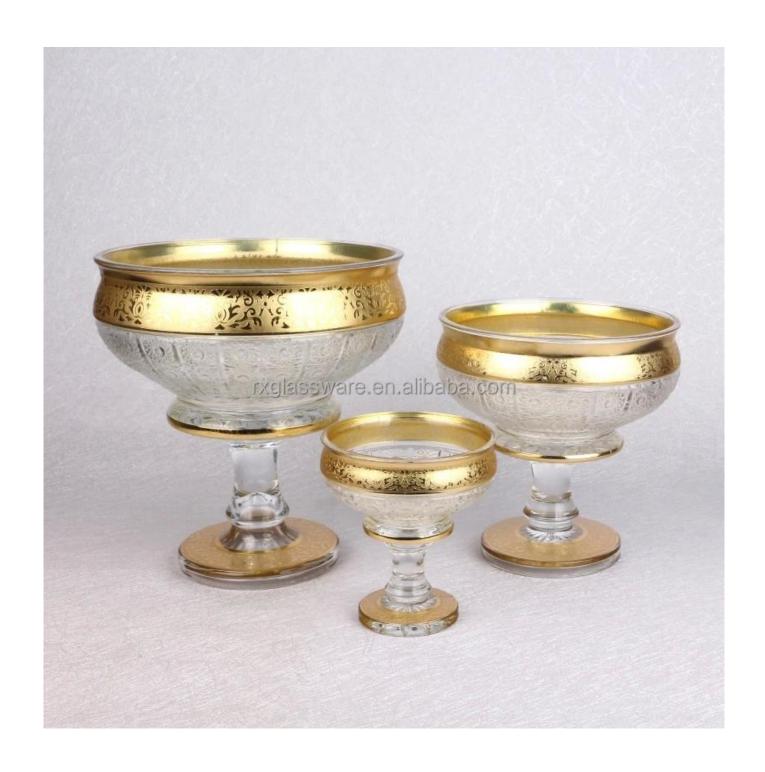

# **Bohemia glass bowls series**

# Category:Bohemia Glass Bowl

| Item No:          | RXGB-FL02                                                                                                                                                                                                                                                                                                                                                                               |  |
|-------------------|-----------------------------------------------------------------------------------------------------------------------------------------------------------------------------------------------------------------------------------------------------------------------------------------------------------------------------------------------------------------------------------------|--|
| Material:         | Soda lime glass                                                                                                                                                                                                                                                                                                                                                                         |  |
| Process:          | Machine Made                                                                                                                                                                                                                                                                                                                                                                            |  |
| Could Pass:       | Food test                                                                                                                                                                                                                                                                                                                                                                               |  |
| Samples time:     | <ol> <li>5~10 days if at exit shaped and size of glass.</li> <li>15~20 days if need new shape or size of glass.</li> </ol>                                                                                                                                                                                                                                                              |  |
| Packing:          | <ol> <li>Safe box packing,1 pc per inner box;</li> <li>carton with cardboard divider;</li> <li>Paper tray pallet packing;</li> <li>Customized box.</li> </ol>                                                                                                                                                                                                                           |  |
| Product capacity: | 500,000~1,000,000 pcs per Month                                                                                                                                                                                                                                                                                                                                                         |  |
| Delivery time:    | About 30-45days, but if you have a urgent need for the products, we can put your order into priority.                                                                                                                                                                                                                                                                                   |  |
| Payment<br>terms: | Usually pay by T/T,Western Union,L/C or others according to your requirement.                                                                                                                                                                                                                                                                                                           |  |
| Transportation    | By sea, by air, by express and your shipping agent is acceptable.                                                                                                                                                                                                                                                                                                                       |  |
| For your choose:  | <ol> <li>Any color spray on the glass body.</li> <li>Any color painted, frost, electro plate ,pattern laser carver for the finish;</li> <li>Special package like shrink wrap, color gift box, white gift box etc:</li> <li>Open new mould for new glass and some accessories such as wood, plastic or metal as you like;</li> <li>Different size and shapes meet your needs.</li> </ol> |  |