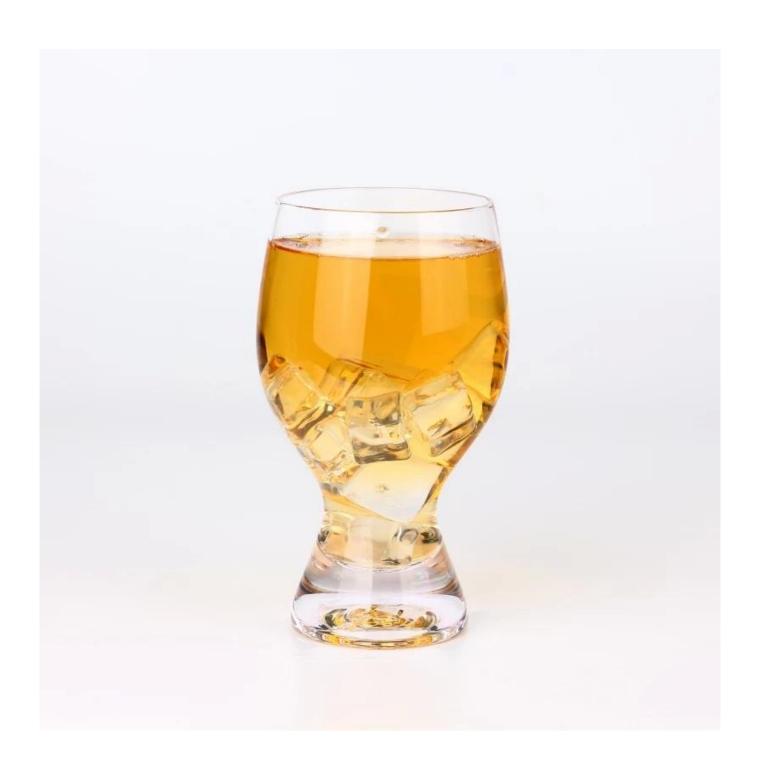

grade glass body. It doesn't contain BPA, lead, cadmium or any other harmful things to human body;</li> <li>It is freezer safe;</li> <li>The material is recyclable because it is totally mineral substance;</li> <li>It is environmental safe.</li> </ol>                                                                                                             |
| For your<br>choose:  | <ol> <li>Any logo printing on the glass body.</li> <li>Any color painted, frost, electro plate ,pattern laser carver for the finish;</li> <li>Special package like shrink wrap, color gift box, white gift box etc:</li> <li>Open new mould for new glass and some accessories such as wood, plastic or metal as you like;</li> <li>Different size and shapes meet your needs.</li> </ol> |

# **IPA** beer glass photos









# **Our Certifications**









#### Sedex Members Ethical Trade Audit (SMETA) Report

Version 5.0 Dec 2014, 2/4 Piter Audit: replaces version 4.0 May 2012.

| Date of Augst                     | 19 <sup>®</sup> Departue: 2014     |                       |  |
|-----------------------------------|------------------------------------|-----------------------|--|
| BMETA Audit Type:                 | El 2-Piler                         | Define                |  |
| Parent Company name (pf the bile) | Not neglicable                     |                       |  |
| bte name:                         | there werreng creft 6 Art Co. Ltb. |                       |  |
| Site country                      | Overe                              |                       |  |
| Businer name: