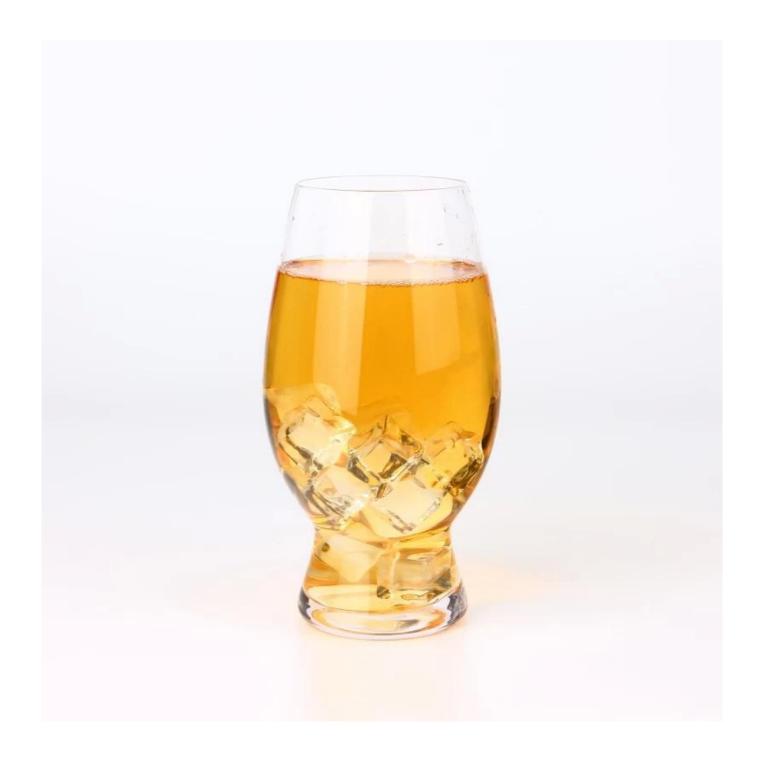

ade glass body. It doesn't contain BPA, lead, cadmium or any other harmful things to human body;</li> <li>It is freezer safe;</li> <li>The material is recyclable because it is totally mineral substance;</li> <li>It is environmental safe.</li> </ol>                                                                                                             |
| For your<br>choose:  | <ol> <li>Any logo printing on the glass body.</li> <li>Any color painted, frost, electro plate ,pattern laser carver for the finish;</li> <li>Special package like shrink wrap, color gift box, white gift box etc:</li> <li>Open new mould for new glass and some accessories such as wood, plastic or metal as you like;</li> <li>Different size and shapes meet your needs.</li> </ol> |

# **IPA** beer glass photos









# **Our Certifications**









#### Sedex Members Ethical Trade Audit (SMETA) Report

Version 5.0 Dec 2014, 2/4 Piter Audit: replaces version 4.0 May 2012.

| Date of Augst                     | 19 <sup>®</sup> Departue: 2014     |                       |  |
|-----------------------------------|------------------------------------|-----------------------|--|
| BMETA Audit Type:                 | El 2-Piler                         | Define                |  |
| Parent Company name (pf the bile) | Not neglicable                     |                       |  |
| bte name:                         | there werreng creft 6 Art Co. Ltb. |                       |  |
| Site country                      | Overe                              |                       |  |
| Businer name: