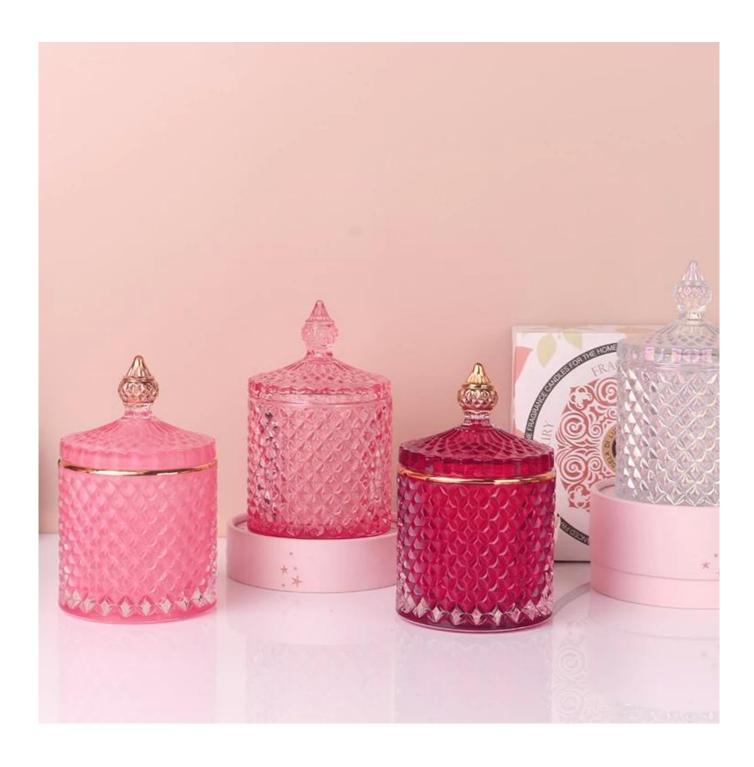

# Hot Selling Customized Color 8oz 16oz Geo Cut Glass Candle Jar With Glass Lid

# Customized color geo cut glass candle jars

# For your choose & business partners