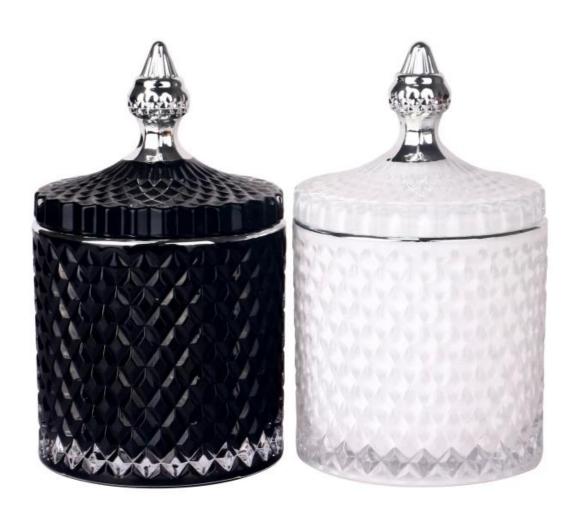

# Hot Selling Customized Color 8oz 16oz Geo Cut Glass Candle Jar With Glass Lid

# Customized color geo cut glass candle jars