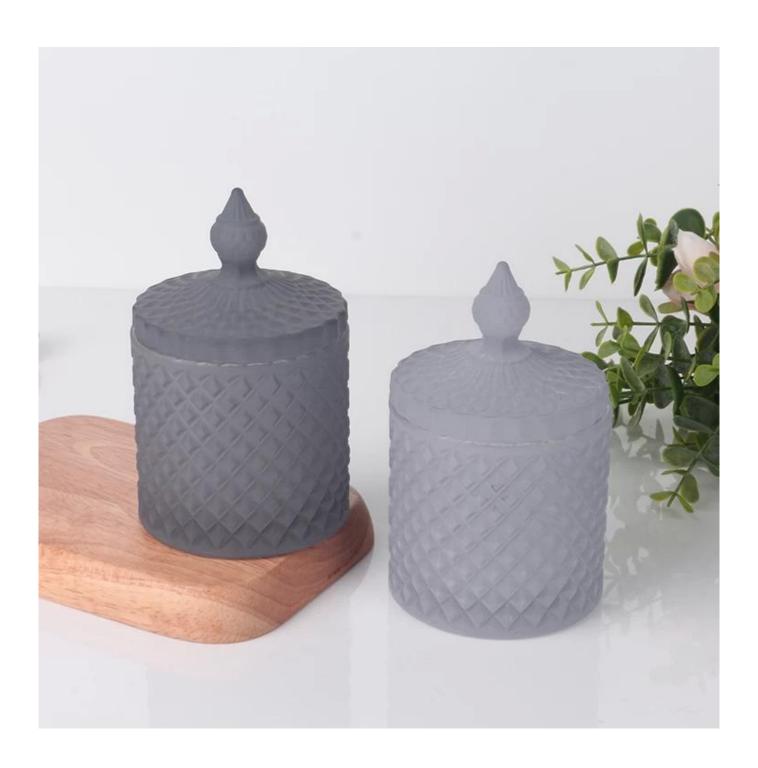

# Hot Selling Customized Color 8oz 16oz Geo Cut Glass Candle Jar With Glass Lid

# Customized color geo cut glass candle jars