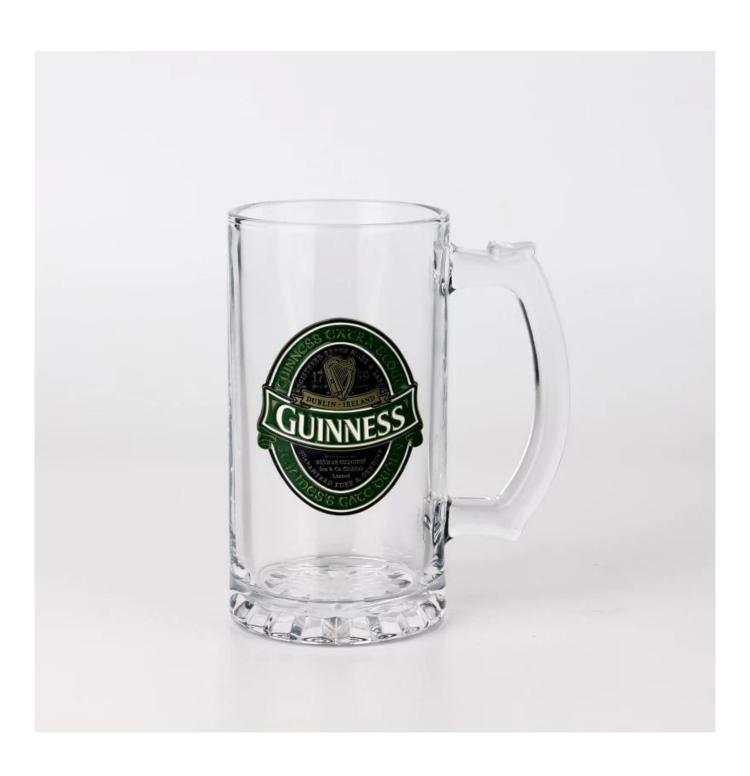

fe grade glass body. It doesn't contain BPA, lead, cadmium or any other harmful things to human body;</li> <li>It is freezer safe;</li> <li>The material is recyclable because it is totally mineral substance;</li> <li>It is environmental safe.</li> </ol>                                                                                                             |
| For your<br>choose:  | <ol> <li>Any logo printing on the glass body.</li> <li>Any color painted, frost, electro plate ,pattern laser carver for the finish;</li> <li>Special package like shrink wrap, color gift box, white gift box etc:</li> <li>Open new mould for new glass and some accessories such as wood, plastic or metal as you like;</li> <li>Different size and shapes meet your needs.</li> </ol> |

# 16oz beer glass mug photos









**Our Certifications** 









#### Sedex Members Ethical Trade Audit (SMETA) Report

Version 5.0 Dec 2014, 2/4 Piter Audit: replaces version 4.0 May 2012.

| Date of Augst                     | 19 <sup>®</sup> Departue: 2014     |                       |  |
|-----------------------------------|------------------------------------|-----------------------|--|
| BMETA Audit Type:                 | El 2-Piler                         | Define                |  |
| Parent Company name (pf the bile) | Not neglicable                     |                       |  |
| bte name:                         | there werreng creft 6 Art Co. Ltb. |                       |  |
| Site country                      | Overe                              |                       |  |
| Businer name: