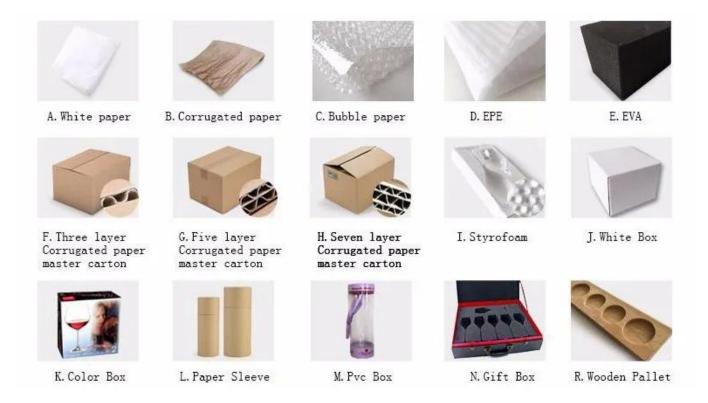

# **Product packing**

# Q: What kind of package for beer can shaped glasses?

A: We have inside packaging and outside carton, it is in a 5 ply carton. And we could do clients' customized box.