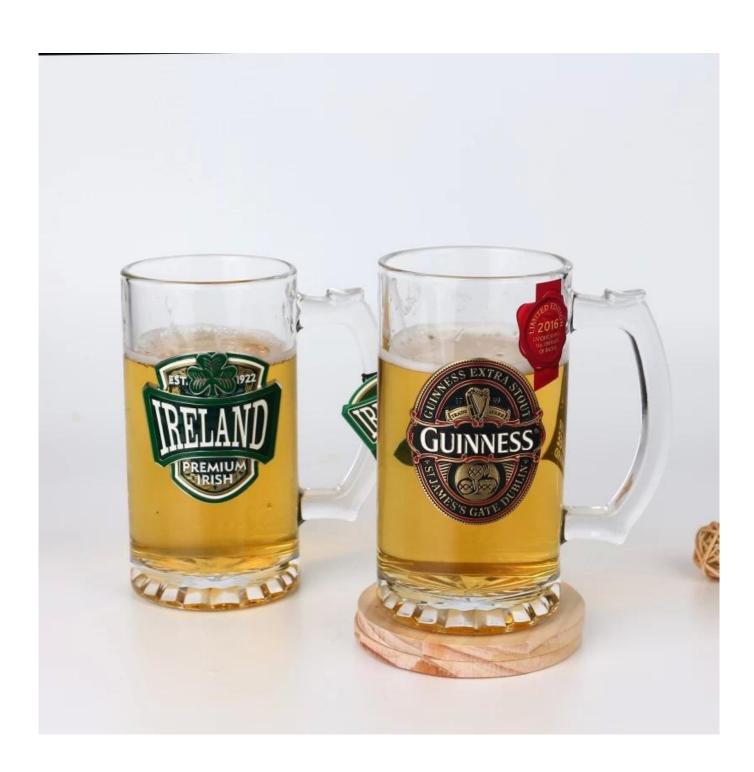

rade glass body. It doesn't contain BPA, lead, cadmium or any other harmful things to human body;</li> <li>It is freezer safe;</li> <li>The material is recyclable because it is totally mineral substance;</li> <li>It is environmental safe.</li> </ol>                                                                                                             |
| For your<br>choose:  | <ol> <li>Any logo printing on the glass body.</li> <li>Any color painted, frost, electro plate ,pattern laser carver for the finish;</li> <li>Special package like shrink wrap, color gift box, white gift box etc:</li> <li>Open new mould for new glass and some accessories such as wood, plastic or metal as you like;</li> <li>Different size and shapes meet your needs.</li> </ol> |

# 16oz beer glass mug photos









**Our Certifications** 









#### Sedex Members Ethical Trade Audit (SMETA) Report

Version 5.0 Dec 2014, 2/4 Piter Audit: replaces version 4.0 May 2012.

| Date of Augst                     | 19 <sup>®</sup> Departue: 2014     |                       |  |
|-----------------------------------|------------------------------------|-----------------------|--|
| BMETA Audit Type:                 | El 2-Piler                         | Define                |  |
| Parent Company name (pf the bile) | Not neglicable                     |                       |  |
| bte name:                         | there werreng creft 6 Art Co. Ltb. |                       |  |
| Site country                      | Overe                              |                       |  |
| Businer name: