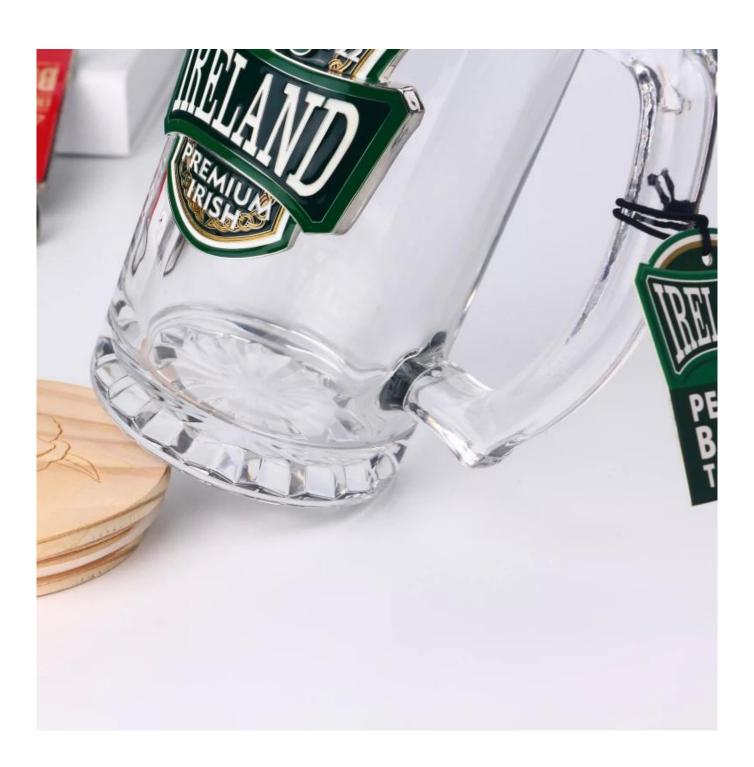

grade glass body. It doesn't contain BPA, lead, cadmium or any other harmful things to human body;</li> <li>It is freezer safe;</li> <li>The material is recyclable because it is totally mineral substance;</li> <li>It is environmental safe.</li> </ol>                                                                                                             |
| For your<br>choose:  | <ol> <li>Any logo printing on the glass body.</li> <li>Any color painted, frost, electro plate ,pattern laser carver for the finish;</li> <li>Special package like shrink wrap, color gift box, white gift box etc:</li> <li>Open new mould for new glass and some accessories such as wood, plastic or metal as you like;</li> <li>Different size and shapes meet your needs.</li> </ol> |

# 16oz beer glass mug photos









**Our Certifications** 









#### Sedex Members Ethical Trade Audit (SMETA) Report

Version 5.0 Dec 2014, 2/4 Piter Audit: replaces version 4.0 May 2012.

| Date of Augst                     | 19 <sup>®</sup> Departue: 2014     |                       |  |
|-----------------------------------|------------------------------------|-----------------------|--|
| BMETA Audit Type:                 | El 2-Piler                         | Define                |  |
| Parent Company name (pf the bile) | Not neglicable                     |                       |  |
| bte name:                         | there werreng creft 6 Art Co. Ltb. |                       |  |
| Site country                      | Overe                              |                       |  |
| Businer name: