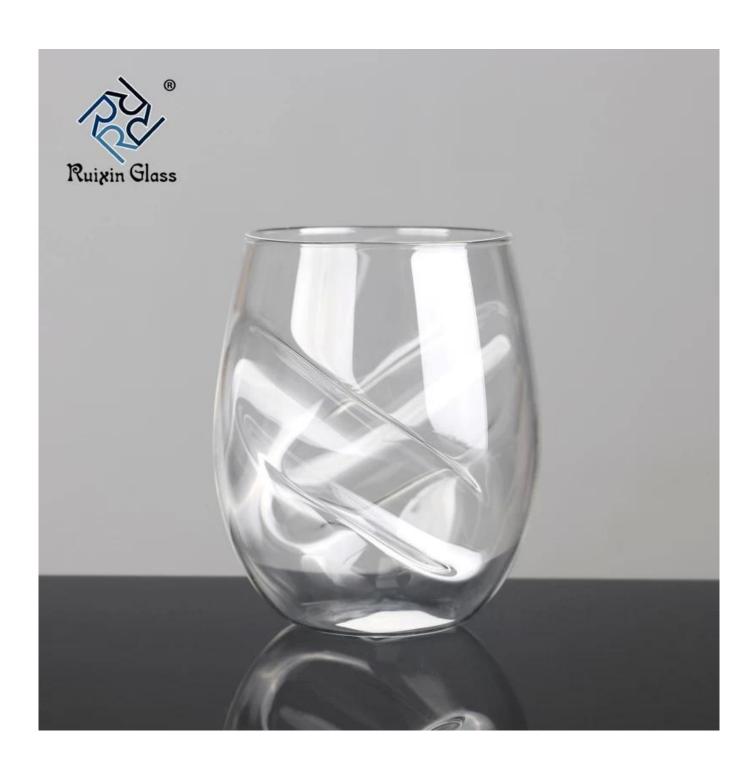

# Handmade 12oz Stemless Wine Glass And Decanter Set With Finger Indentations

# **Stemless Wine Glass And Decanter Set With Finger Indentations photos**

**Certifications and report** 

Audit Report revised on Disney