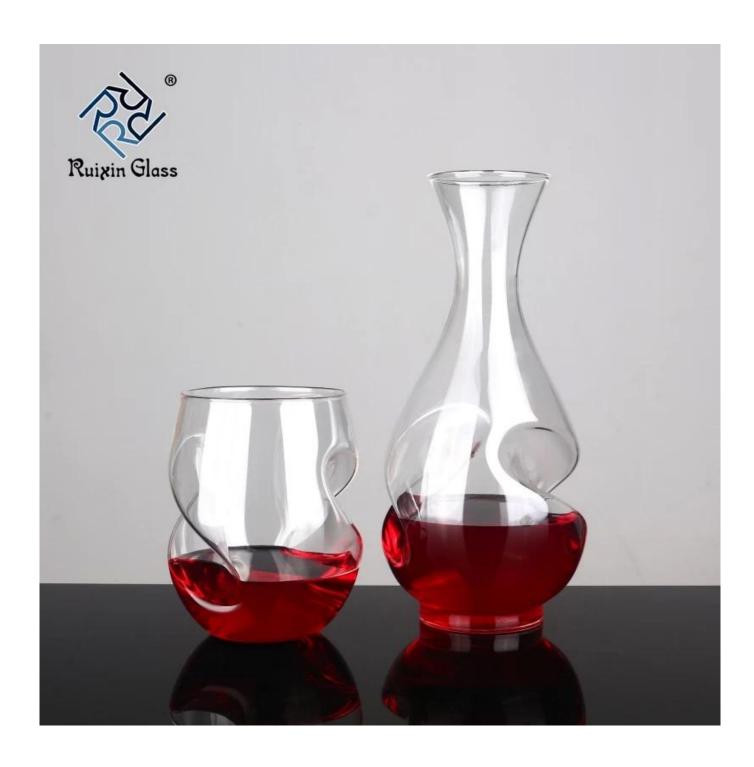

# Handmade 12oz Stemless Wine Glass And Decanter Set With Finger Indentations

# **Stemless Wine Glass And Decanter Set With Finger Indentations photos**

**Certifications and report** 

Audit Report revised on Disney