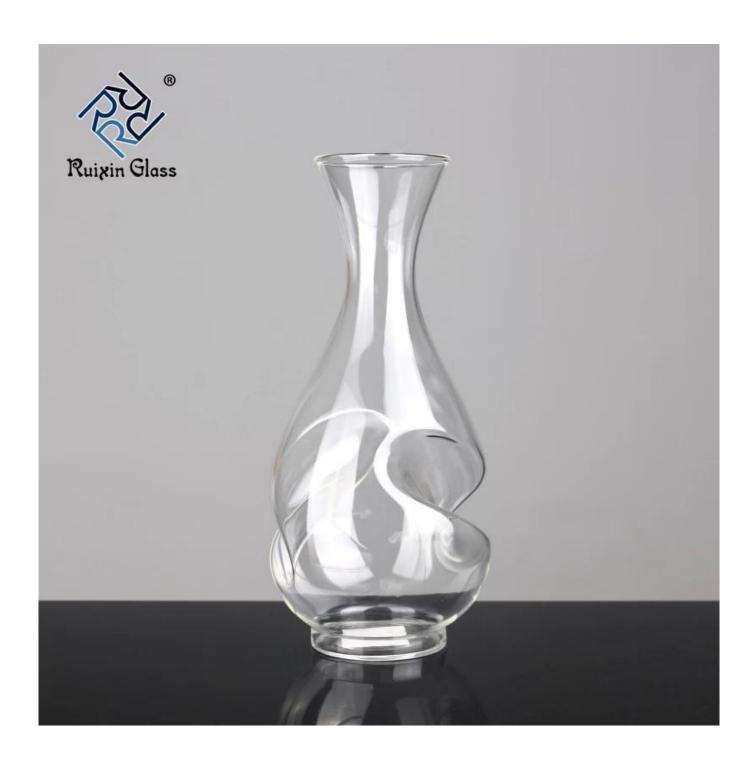

# Handmade 12oz Stemless Wine Glass And Decanter Set With Finger Indentations

# **Stemless Wine Glass And Decanter Set With Finger Indentations photos**

**Certifications and report** 

Audit Report revised on Disney