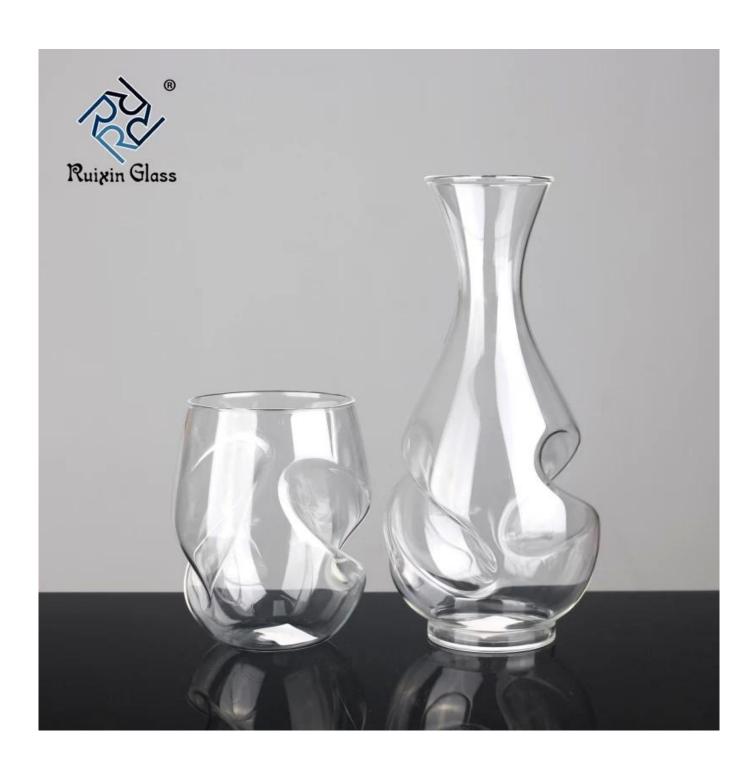

# Handmade 12oz Stemless Wine Glass And Decanter Set With Finger Indentations

# **Stemless Wine Glass And Decanter Set With Finger Indentations photos**

**Certifications and report** 

Audit Report revised on Disney