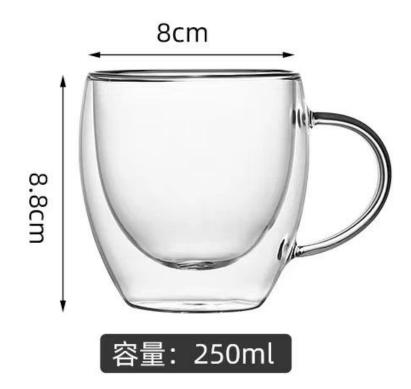

glass body. It doesn't contain BPA, lead, cadmium or any<br/>other harmful things to human body;</li> <li>It is freezer safe;</li> <li>The material is recyclable because it is totally mineral substance;</li> <li>It is environmental safe.</li> </ol>                                                                                                         |
| For your<br>choose:  | <ol> <li>Any logo printing on the glass body.</li> <li>Any color painted, frost, electro plate ,pattern laser carver for the finish;</li> <li>Special package like shrink wrap, color gift box, white gift box etc:</li> <li>Open new mould for new glass and some accessories such as wood, plastic or metal as you like;</li> <li>Different size and shapes meet your needs.</li> </ol> |

Double wall glasses size ref.















**Our Certifications** 



#### Who are we?

Shenzhen Ruixin glassware company are a very professional glassware company, and have been in this field over 17years. We have our head office in Shenzhen, and have three factory, one is located in Shenzhen too, another two factory are in Shanxi, which are the biggest hand painting factory in China too.

Recently, Ruixin passed GSV and BSCI factory audit. Inspectors are very happy with our factory and praised that we are the most tidy and clean glass factory he visited.

Our company also celebrates our 10 years anniversary in 2015. In order for our factory to have a big development, we invested a series of machines, such as automatic spray machine, electroplated machine, etching and sandblasting machines.





### **Trade terms**

#### **P