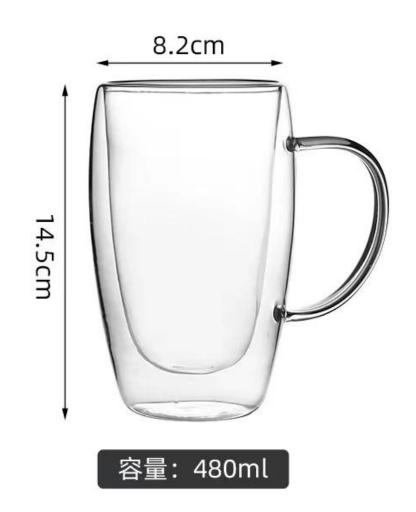

s body. It doesn't contain BPA, lead, cadmium or any<br/>other harmful things to human body;</li> <li>It is freezer safe;</li> <li>The material is recyclable because it is totally mineral substance;</li> <li>It is environmental safe.</li> </ol>                                                                                                         |
| For your<br>choose:  | <ol> <li>Any logo printing on the glass body.</li> <li>Any color painted, frost, electro plate ,pattern laser carver for the finish;</li> <li>Special package like shrink wrap, color gift box, white gift box etc:</li> <li>Open new mould for new glass and some accessories such as wood, plastic or metal as you like;</li> <li>Different size and shapes meet your needs.</li> </ol> |

Double wall glasses size ref.















**Our Certifications** 



#### Who are we?

Shenzhen Ruixin glassware company are a very professional glassware company, and have been in this field over 17years. We have our head office in Shenzhen, and have three factory, one is located in Shenzhen too, another two factory are in Shanxi, which are the biggest hand painting factory in China too.

Recently, Ruixin passed GSV and BSCI factory audit. Inspectors are very happy with our factory and praised that we are the most tidy and clean glass factory he visited.

Our company also celebrates our 10 years anniversary in 2015. In order for our factory to have a big development, we invested a series of machines, such as automatic spray machine, electroplated machine, etching and sandblasting machines.





### **Trade terms**

#### **Payme