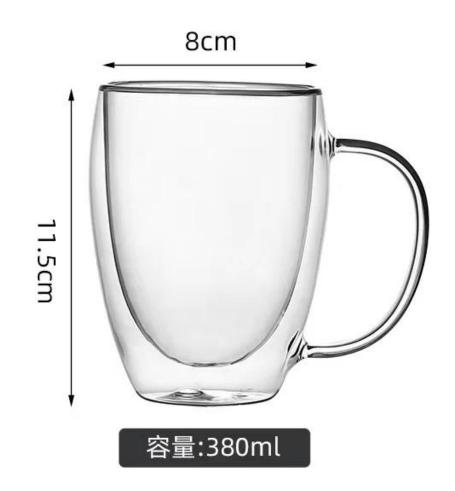

ass body. It doesn't contain BPA, lead, cadmium or any<br/>other harmful things to human body;</li> <li>It is freezer safe;</li> <li>The material is recyclable because it is totally mineral substance;</li> <li>It is environmental safe.</li> </ol>                                                                                                         |
| For your<br>choose:  | <ol> <li>Any logo printing on the glass body.</li> <li>Any color painted, frost, electro plate ,pattern laser carver for the finish;</li> <li>Special package like shrink wrap, color gift box, white gift box etc:</li> <li>Open new mould for new glass and some accessories such as wood, plastic or metal as you like;</li> <li>Different size and shapes meet your needs.</li> </ol> |

Double wall glasses size ref.















**Our Certifications** 



#### Who are we?

Shenzhen Ruixin glassware company are a very professional glassware company, and have been in this field over 17years. We have our head office in Shenzhen, and have three factory, one is located in Shenzhen too, another two factory are in Shanxi, which are the biggest hand painting factory in China too.

Recently, Ruixin passed GSV and BSCI factory audit. Inspectors are very happy with our factory and praised that we are the most tidy and clean glass factory he visited.

Our company also celebrates our 10 years anniversary in 2015. In order for our factory to have a big development, we invested a series of machines, such as automatic spray machine, electroplated machine, etching and sandblasting machines.





### **Trade terms**

#### **Pay