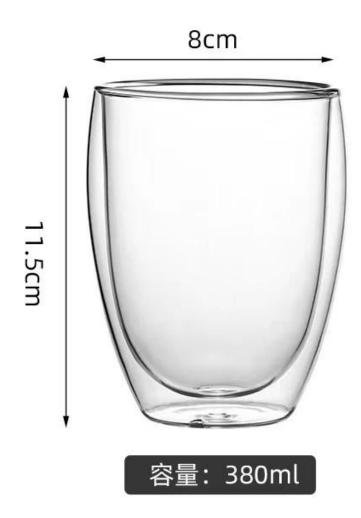

ade glass body. It doesn't contain BPA, lead, cadmium or any<br/>other harmful things to human body;</li> <li>It is freezer safe;</li> <li>The material is recyclable because it is totally mineral substance;</li> <li>It is environmental safe.</li> </ol>                                                                                                         |
| For your<br>choose:  | <ol> <li>Any logo printing on the glass body.</li> <li>Any color painted, frost, electro plate ,pattern laser carver for the finish;</li> <li>Special package like shrink wrap, color gift box, white gift box etc:</li> <li>Open new mould for new glass and some accessories such as wood, plastic or metal as you like;</li> <li>Different size and shapes meet your needs.</li> </ol> |

Double wall glasses size ref.















**Our Certifications** 



#### Who are we?

Shenzhen Ruixin glassware company are a very professional glassware company, and have been in this field over 17years. We have our head office in Shenzhen, and have three factory, one is located in Shenzhen too, another two factory are in Shanxi, which are the biggest hand painting factory in China too.

Recently, Ruixin passed GSV and BSCI factory audit. Inspectors are very happy with our factory and praised that we are the most tidy and clean glass factory he visited.

Our company also celebrates our 10 years anniversary in 2015. In order for our factory to have a big development, we invested a series of machines, such as automatic spray machine, electroplated machine, etching and sandblasting machines.





### **Trade terms**

####