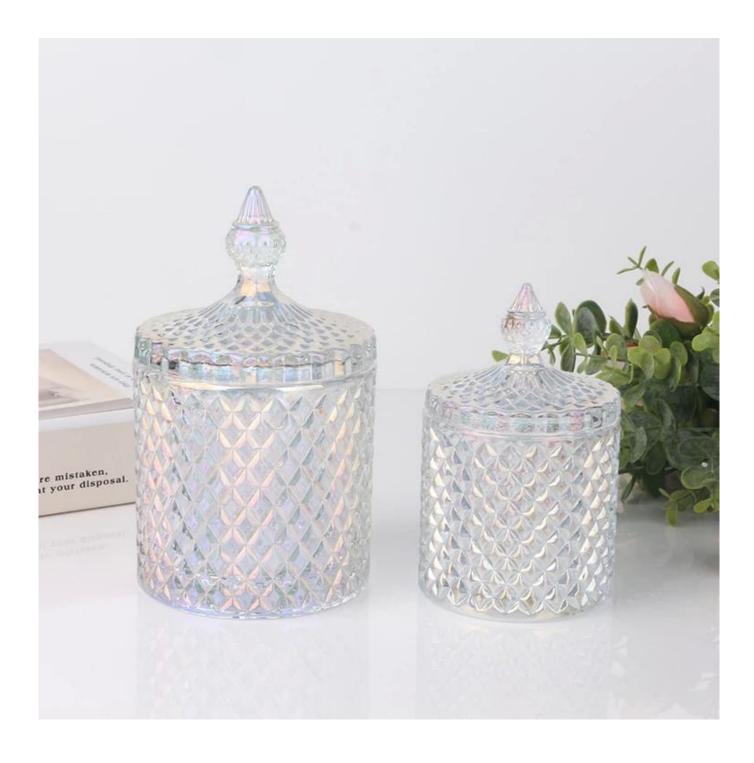

# Luxury Colorful 10oz Iridescent Holographic Candle Holder Glass Jars For Candle Making

# What are the functions of our glass candle jar?

- 1)Machine blasted /pressed, elegant pattern, widely use in restaurant/hotel/home/party etc.
- 2)Special design and accurate quality control make sure every piece offered is as p erfect as possible.
- 3)Logo customized, pattern, size and color etc. could be done according to your dr awings. -Decal, Carving, electro plating, sand blasting, paint spraying, etc.
- 4Packaging: PVC box, Windows box, color box, shrinkage wrap are available to make sure it be can sold directly. Standard export packing assure safety shipment.
- 5)Timely delivery, 12000 square meter selfown warehouse holding large stock to enable our supply.
- 6)Eco-Friendly, pass food standard test.

# What are the specifications of glass candle jar?

Category: Glass Candle Jar

| Item No:          | RXCD-8090U                                                                                                                                                        |
|-------------------|-------------------------------------------------------------------------------------------------------------------------------------------------------------------|
| Material:         | Soda lime glass                                                                                                                                                   |
| Process:          | Machine pressed                                                                                                                                                   |
| Could Pass:       | Food test                                                                                                                                                         |
| Samples time:     | <ol> <li>5~10 days if at exit shaped and size of glass.</li> <li>15~20 days if need new shape or size of glass.</li> </ol>                                        |
| Packing:          | <ol> <li>Normal packing,48 pcs into export carton,         Carton with cardboard divider;</li> <li>Paper tray pallet packing;</li> <li>Customized box.</li> </ol> |
| Product capacity: | 500,000~1,000,000 pcs per Month                                                                                                                                   |
| Delivery time:    | About 30-45days,but if you have a urgent need for the products, we can put your order into priority.                                                              |