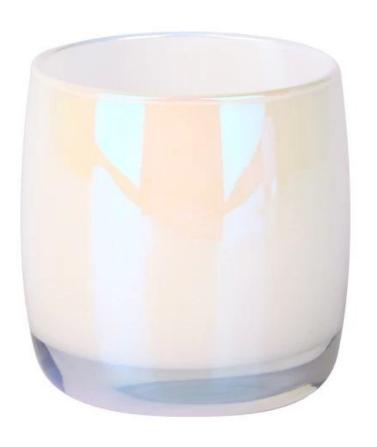

# Luxury Colorful 10oz Iridescent Holographic Candle Holder Glass Jars For Candle Making