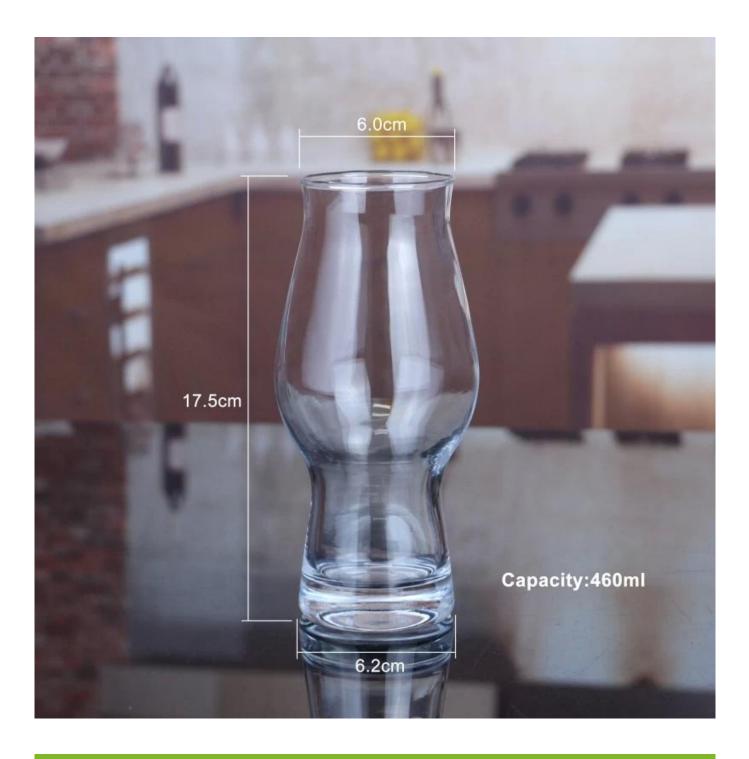

## What are the specifications of beer glass?

Category: Beer glasses

#### Brand:RuixinGlass

| Item No:             | RXBGMIX-1601                                                                                                                                                 |
|----------------------|--------------------------------------------------------------------------------------------------------------------------------------------------------------|
| Material:            | Soda lime glass                                                                                                                                              |
| Process:             | Machine blown                                                                                                                                                |
| Could Pass:          | Food test                                                                                                                                                    |
| Samples time:        | <ol> <li>5~10 days if at exit shaped and size of glass.</li> <li>15~20 days if need new shape or size of glass.</li> </ol>                                   |
| Packing:             | <ol> <li>Normal packing,48pcs into export carton,<br/>Carton with cardboard divider;</li> <li>Paper tray pallet packing;</li> <li>Customized box.</li> </ol> |
| Product<br>capacity: | 500,000~1,000,000 pcs per Month                                                                                                                              |
| Delivery time:       | About 30-45days,but if you have a urgent need for the products, we can put your order into priority.                                                         |