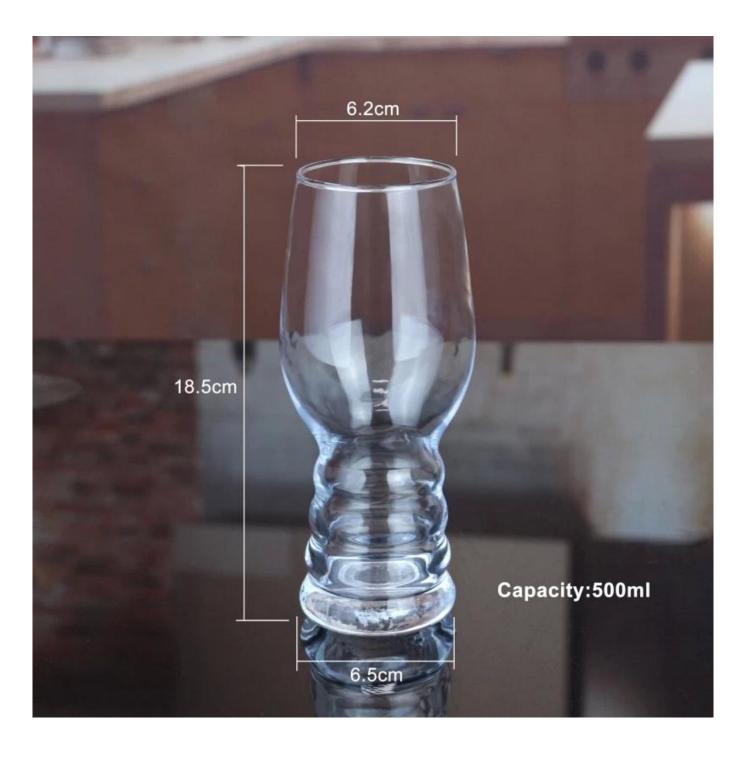

s body. It doesn't contain BPA, lead, cadmium or any<br/>other harmful things to human body;</li> <li>It is freezer safe;</li> <li>The material is recyclable because it is totally mineral substance;</li> <li>It is environmental safe.</li> </ol>                                                                                                         |
| For your<br>choose:  | <ol> <li>Any logo printing on the glass body.</li> <li>Any color painted, frost, electro plate ,pattern laser carver for the finish;</li> <li>Special package like shrink wrap, color gift box, white gift box etc:</li> <li>Open new mould for new glass and some accessories such as wood, plastic or metal as you like;</li> <li>Different size and shapes meet your needs.</li> </ol> |

Pilsner Wheat IPA beer glass photos











**Our Certifications** 



## Who are we?

Shenzhen Ruixin glassware company are a very professional glassware company, and have been in this field over 17years. We have our head office in Shenzhen, and have three factory, one is located in Shenzhen too, another two factory are in Shanxi, which are the biggest hand painting factory in China too.

Recently, Ruixin passed GSV and BSCI factory audit. Inspectors are very happy with our factory and praised that we are the most tidy and clean glass factory he visited.

Our company also celebrates our 10 years anniversary in 2015. In order for our factory to have a big development, we invested a series of machines, such as automatic spray machine, electroplated machine, etching and sandblasting machines.





## Trade terms

#### **Payment:**