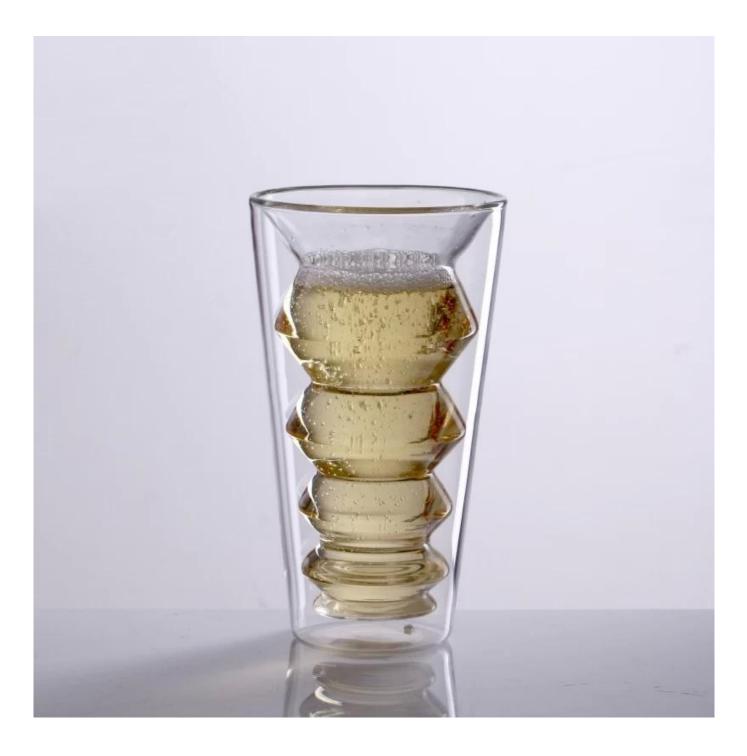

ss body. It doesn't contain BPA, lead, cadmium or any<br/>other harmful things to human body;</li> <li>It is freezer safe;</li> <li>The material is recyclable because it is totally mineral substance;</li> <li>It is environmental safe.</li> </ol>                                                                                                         |
| For your<br>choose:  | <ol> <li>Any logo printing on the glass body.</li> <li>Any color painted, frost, electro plate ,pattern laser carver for the finish;</li> <li>Special package like shrink wrap, color gift box, white gift box etc:</li> <li>Open new mould for new glass and some accessories such as wood, plastic or metal as you like;</li> <li>Different size and shapes meet your needs.</li> </ol> |

Double wall beer glass cups photos













**Our Certifications** 



## Who are we?

Shenzhen Ruixin glassware company are a very professional glassware company, and have been in this field over 17years. We have our head office in Shenzhen, and have three factory, one is located in Shenzhen too, another two factory are in Shanxi, which are the biggest hand painting factory in China too.

Recently, Ruixin passed GSV and BSCI factory audit. Inspectors are very happy with our factory and praised that we are the most tidy and clean glass factory he visited.

Our company also celebrates our 10 years anniversary in 2015. In order for our factory to have a big development, we invested a series of machines, such as automatic spray machine, electroplated machine, etching and sandblasting machines.





# Trade terms

#### **Payment:*