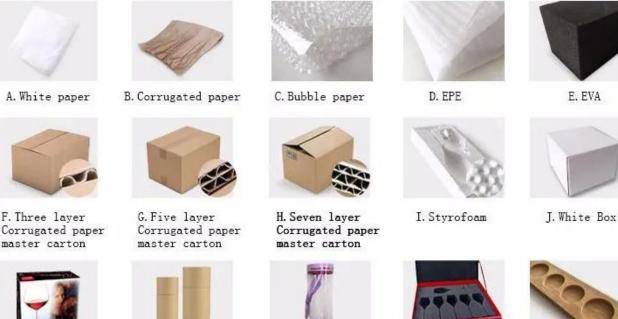

4Packaging : PVC box, Windows box, color box, shrinkage wrap are available to ma ke sure it be can sold directly. Standard export packing assure safety shipment.

5)Timely delivery, 12000 square meter selfown warehouse holding large stock to enable our supply.

# **Product packing**

K. Color Box

L. Paper Sleeve

M. Pvc Box

N. Gift Box

R. Wooden Pallet