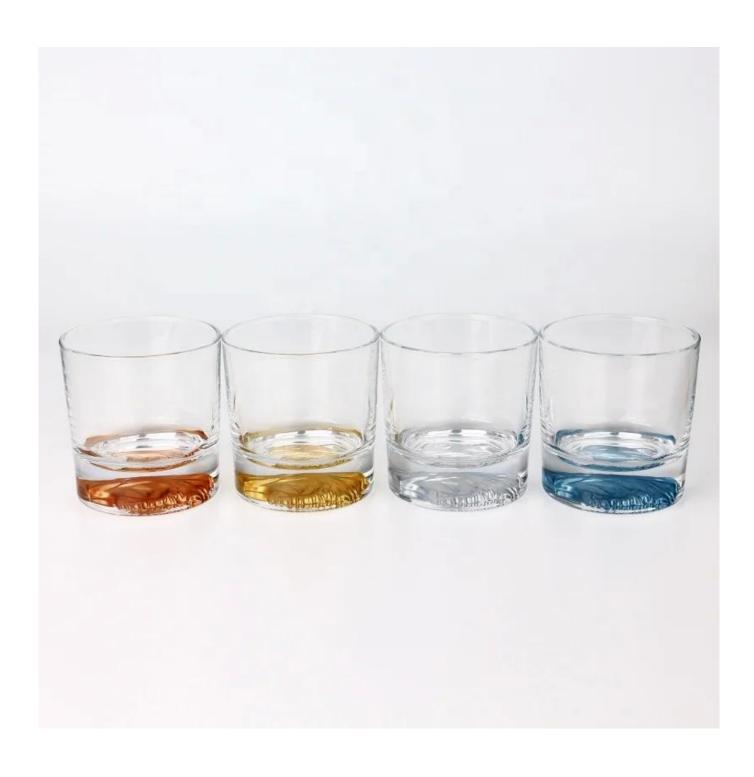

# Wholesale 10oz crystal whiskey glass with animal pattern at bottom

# Whiskey glasses photos

**Certifications and report** 

Audit Report revised on Disney