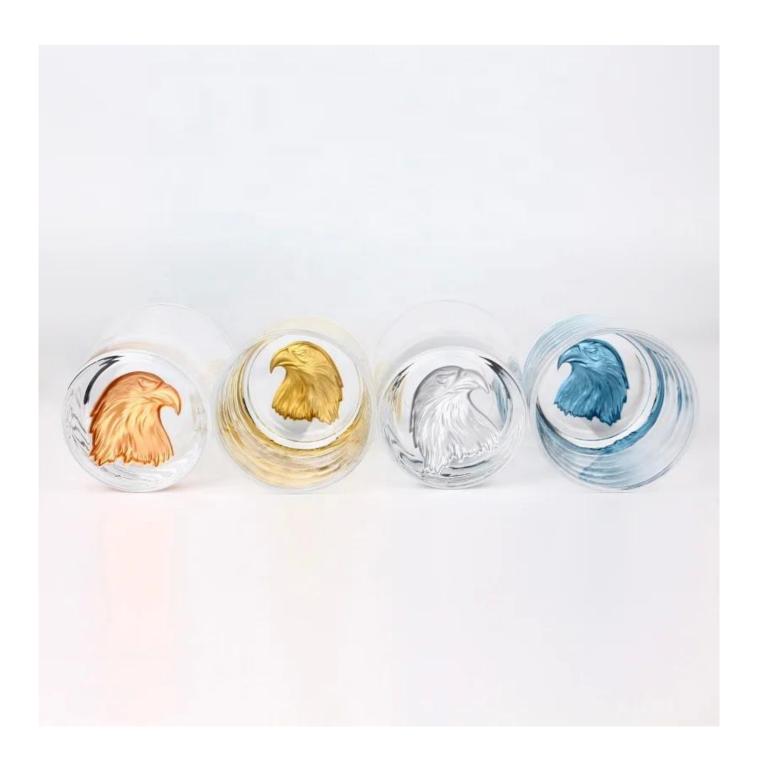

# Wholesale 10oz crystal whiskey glass with animal pattern at bottom

# Whiskey glasses photos

**Certifications and report** 

Audit Report revised on Disney