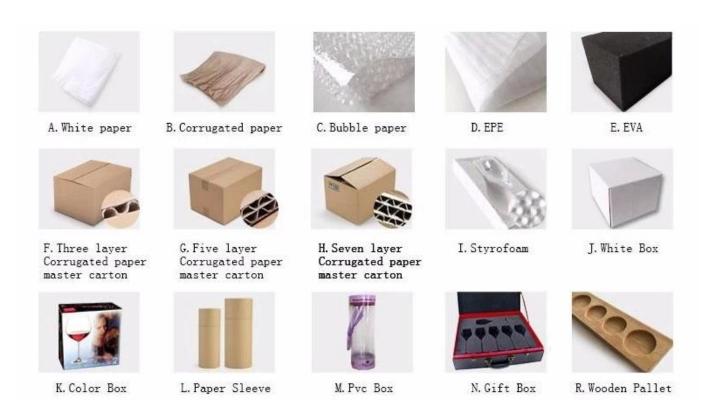

printing on the glass body.
- 2. <u>Any color painted, frost, electro plate ,pattern laser carver for the finish;</u>
- 3. Special package like shrink wrap, color gift box, white gift box etc:
- 4. Open new mould for new glass and some accessories such as wood, plastic or metal as you like;
- 5. <u>Different size and shapes meet your needs.</u>

#### **Trade terms**

#### **Payment:**

- 1. <u>Usually we accept payment by L/C, Paypal, Escrow, T/T and Western Union.</u>
- 2. 30% deposit, 70% balance before shipment.

#### **About the shipment:**

- 1. Shipping terms are depends on clients order quantity. We can use Express, LCL, FCL
- 2. <u>Items will be shipped before careful checking</u>,
- 3. We will update the delivery status timely after the goods are sent out.

# **Product packing**



#### **FAQ:**

#### Q: Can you do printing on the whiskey glass cup?

A: Yes, we can. We could offer various printing ways: the screen printing, hot stamping, decal attachment, frosting, sandblasting, etc.

#### Q: Can we get your free samples of whiskey glass cup?

A: Yes, you can. Our Samples are only free for the customers who confirm order. But the freight for express is on buyer's account.

#### Q: Can you combine many items assorted in one container in my first order?

A: Yes, we can. But the quantity of each ordered item should reach our MOQ.

#### Q: What is the normal lead time?

For Stock products, we will send goods to you within 7-15 work days after we receive your payment.

For OEM products, the delivery time is 30-35 work days after we receive your payment.

#### Q: Are you