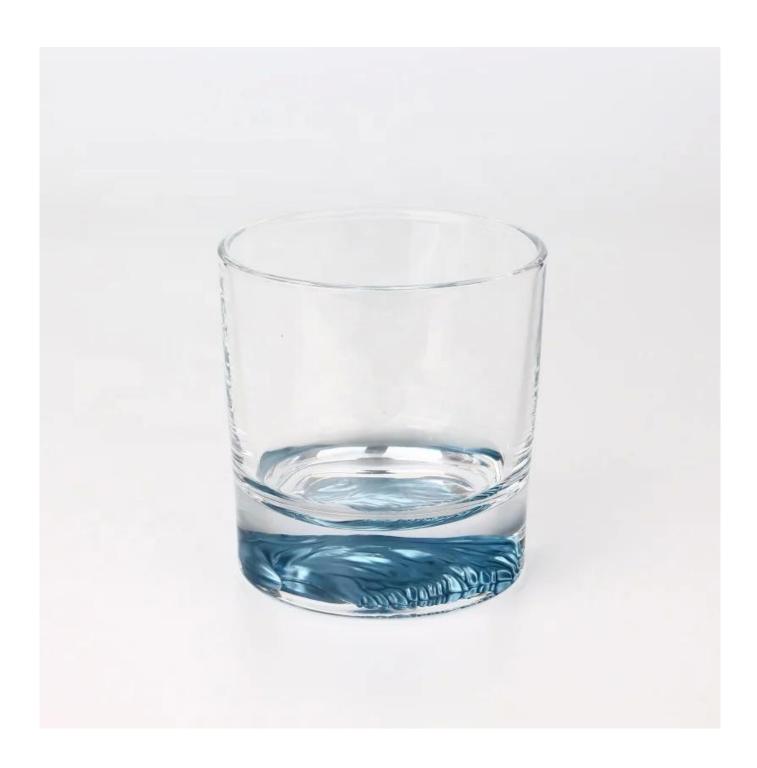

# Wholesale 10oz crystal whiskey glass with animal pattern at bottom

# Whiskey glasses photos

**Certifications and report** 

Audit Report revised on Disney