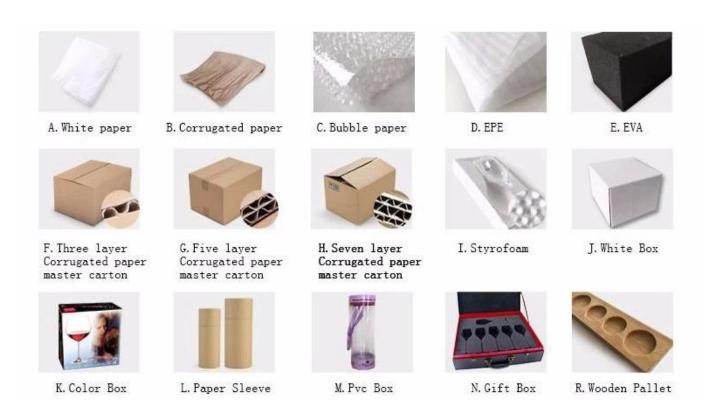

# **Product packing**

#### Q: What kind of package for this product?

A: We have inside packaging and outside carton, it is in a 5 ply carton. And we could do clients' customized box.