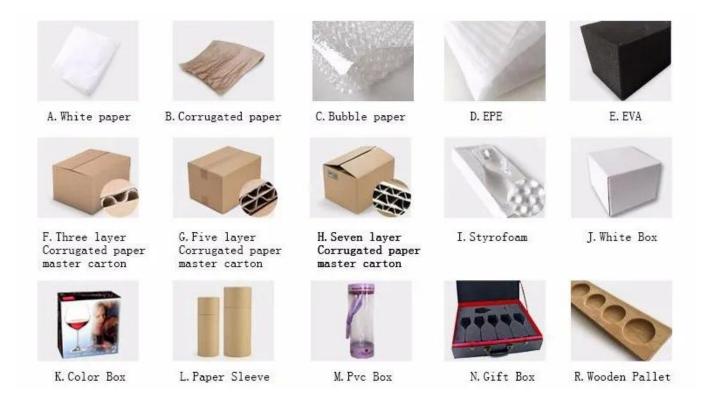

## **Product packing**

## Q: What kind of package for beer can shaped glasses?

A: We have inside packaging and outside carton, it is in a 5 ply carton. And we could do clients' customized box.