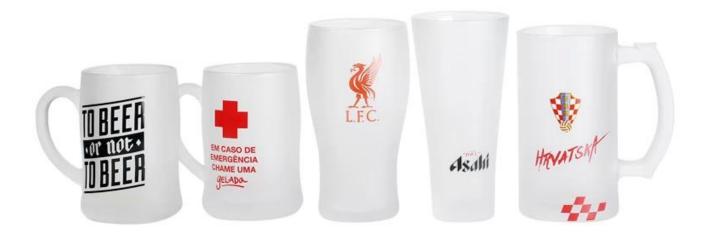

tain BPA, lead, cadmium or any other harmful things to human body;</li> <li>It is freezer safe;</li> <li>The material is recyclable because it is totally mineral substance;</li> <li>It is environmental safe.</li> </ol>                                                                                                             |
| For your<br>choose:  | <ol> <li>Any logo printing on the glass body.</li> <li>Any color painted, frost, electro plate ,pattern laser carver for the finish;</li> <li>Special package like shrink wrap, color gift box, white gift box etc:</li> <li>Open new mould for new glass and some accessories such as wood, plastic or metal as you like;</li> <li>Different size and shapes meet your needs.</li> </ol> |

Frosted blank sublimation glass beer mug with logo photos









## **Our Certifications**









#### Sedex Members Ethical Trade Audit (SMETA) Report

Version 5.0 Dec 2014, 2/4 Piter Audit: replaces version 4.0 May 2012.

| Date of Augst                     | 19 <sup>®</sup> Depender, 2014              |        |  |
|-----------------------------------|---------------------------------------------|--------|--|
| BMETA Audit Type:                 | El 2-Piler                                  | Define |  |
| Parent Company name (pf the bile) | Not segments                                |        |  |
| bte name:                         | there werreng that & Art Co. Ltd.           |        |  |
| Site country                      | Overe                                       |        |  |
| Businer name:                     | Vendor CLC Shierarien R