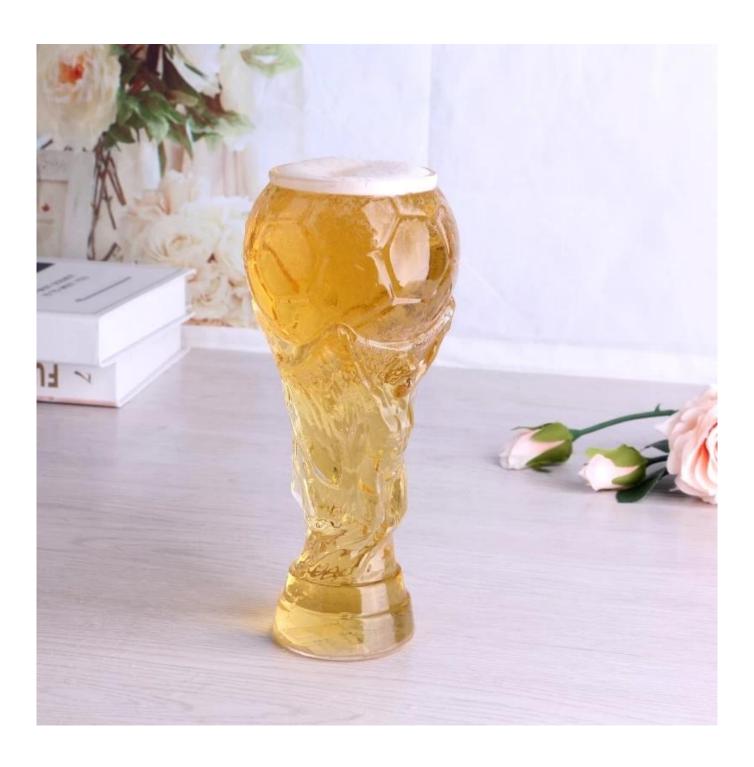

# Creative 450ml Beer Glasses Football World Cup Glass Cup For Football Club Fans Party Bar Best Gift

# Football world cup glass cup photos