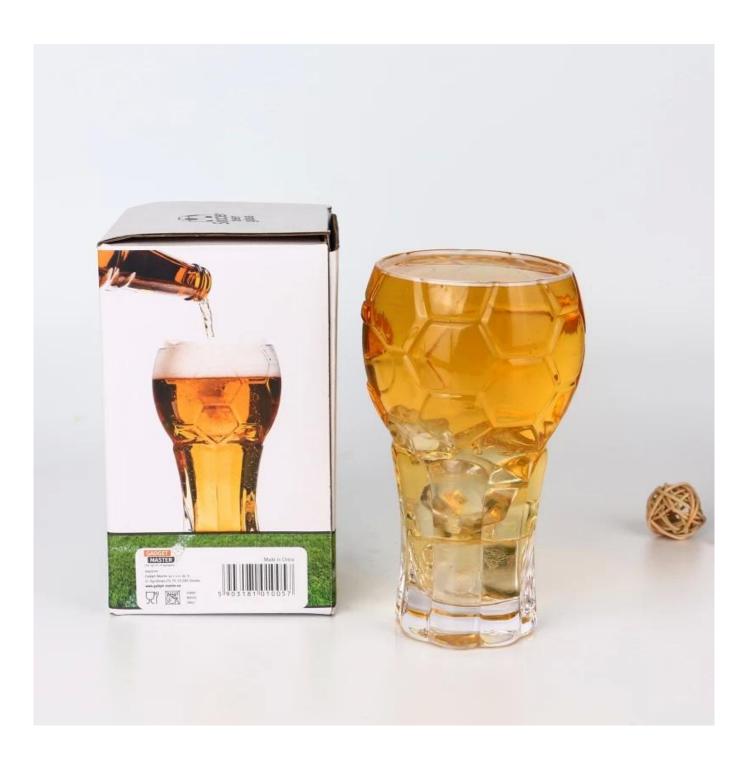

# Creative 450ml Beer Glasses Football World Cup Glass Cup For Football Club Fans Party Bar Best Gift

# Football world cup glass cup photos