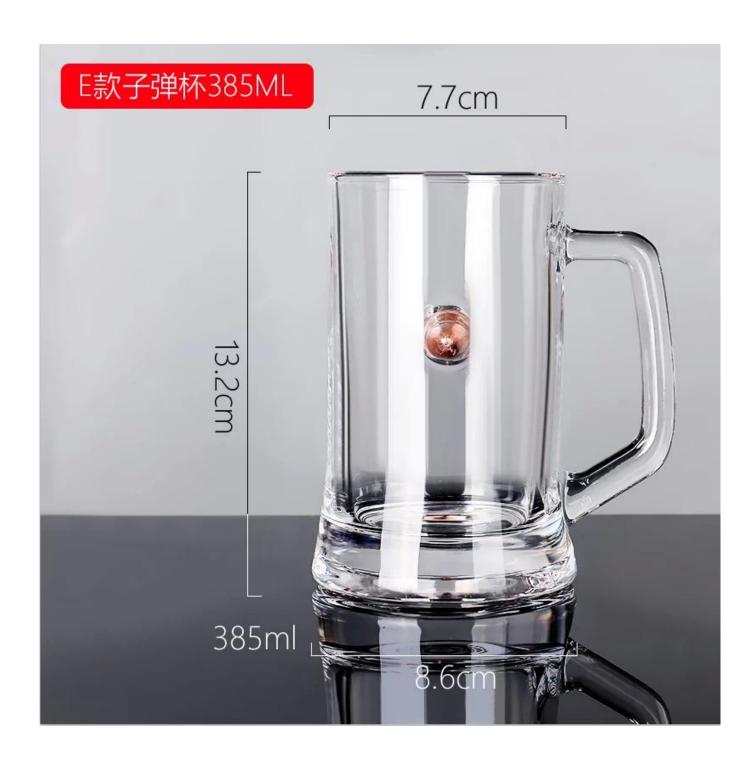

rade glass body. It doesn't contain BPA, lead, cadmium or any other harmful things to human body;</li> <li>It is freezer safe;</li> <li>The material is recyclable because it is totally mineral substance;</li> <li>It is environmental safe.</li> </ol>                                                                                                             |
| For your<br>choose:  | <ol> <li>Any logo printing on the glass body.</li> <li>Any color painted, frost, electro plate ,pattern laser carver for the finish;</li> <li>Special package like shrink wrap, color gift box, white gift box etc:</li> <li>Open new mould for new glass and some accessories such as wood, plastic or metal as you like;</li> <li>Different size and shapes meet your needs.</li> </ol> |

# Embed glass cup photos















# **Our Certifications**









#### Sedex Members Ethical Trade Audit (SMETA) Report

Version 5.0 Dec 2014, 2/4 Piter Audit: replaces version 4.0 May 2012.

| Date of Augst                     | 19 <sup>®</sup> Departue: 2014             |        |  |
|-----------------------------------|--------------------------------------------|--------|--|
| BMETA Audit Type:                 | El 2-Piler                                 | Define |  |
| Parent Company name (pf the bile) | Not segments                               |        |  |
| bte name:                         | there werreng that & Art Co., Ltd.         |        |  |
| Site country                      | Dire                                       |        |  |
| Businer name:                     | Vendor CLC Shieranen Repre