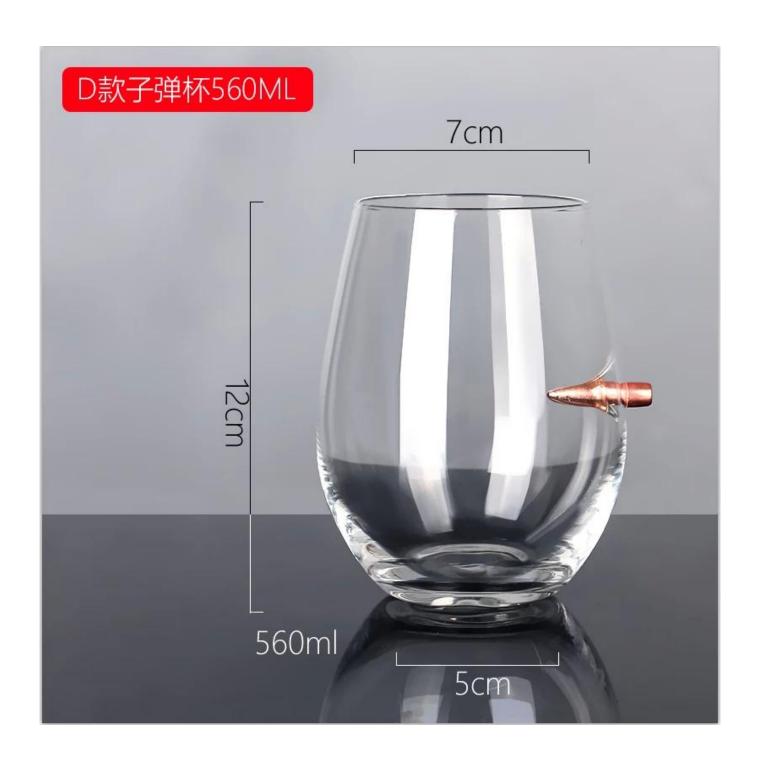

grade glass body. It doesn't contain BPA, lead, cadmium or any other harmful things to human body;</li> <li>It is freezer safe;</li> <li>The material is recyclable because it is totally mineral substance;</li> <li>It is environmental safe.</li> </ol>                                                                                                             |
| For your<br>choose:  | <ol> <li>Any logo printing on the glass body.</li> <li>Any color painted, frost, electro plate ,pattern laser carver for the finish;</li> <li>Special package like shrink wrap, color gift box, white gift box etc:</li> <li>Open new mould for new glass and some accessories such as wood, plastic or metal as you like;</li> <li>Different size and shapes meet your needs.</li> </ol> |

# Embed glass cup photos















# **Our Certifications**









#### Sedex Members Ethical Trade Audit (SMETA) Report

Version 5.0 Dec 2014, 2/4 Piter Audit: replaces version 4.0 May 2012.

| Date of Augst                     | 19 <sup>®</sup> Departue: 2014             |        |  |
|-----------------------------------|--------------------------------------------|--------|--|
| BMETA Audit Type:                 | El 2-Piler                                 | Define |  |
| Parent Company name (pf the bile) | Not segments                               |        |  |
| bte name:                         | there werreng that & Art Co., Ltd.         |        |  |
| Site country                      | Dire                                       |        |  |
| Businer name:                     | Vendor CLC Shieranen Rep