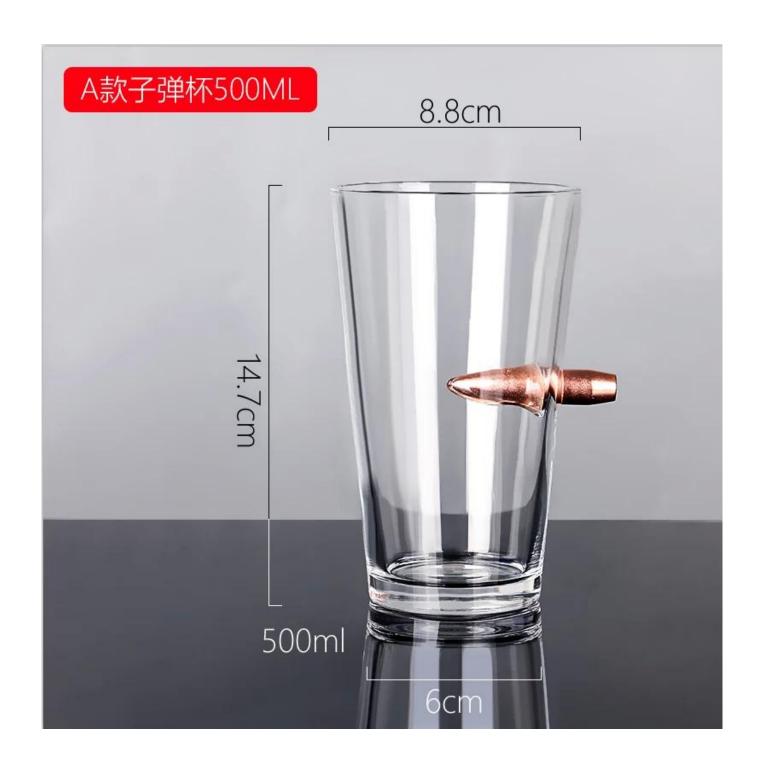

fe grade glass body. It doesn't contain BPA, lead, cadmium or any other harmful things to human body;</li> <li>It is freezer safe;</li> <li>The material is recyclable because it is totally mineral substance;</li> <li>It is environmental safe.</li> </ol>                                                                                                             |
| For your<br>choose:  | <ol> <li>Any logo printing on the glass body.</li> <li>Any color painted, frost, electro plate ,pattern laser carver for the finish;</li> <li>Special package like shrink wrap, color gift box, white gift box etc:</li> <li>Open new mould for new glass and some accessories such as wood, plastic or metal as you like;</li> <li>Different size and shapes meet your needs.</li> </ol> |

# Embed glass cup photos















# **Our Certifications**









#### Sedex Members Ethical Trade Audit (SMETA) Report

Version 5.0 Dec 2014, 2/4 Piter Audit: replaces version 4.0 May 2012.

| Date of Augst                     | 19 <sup>®</sup> Departue: 2014             |        |  |
|-----------------------------------|--------------------------------------------|--------|--|
| BMETA Audit Type:                 | El 2-Piler                                 | Define |  |
| Parent Company name (pf the bile) | Not segments                               |        |  |
| bte name:                         | there werreng that & Art Co., Ltd.         |        |  |
| Site country                      | Dire                                       |        |  |
| Businer name:                     | Vendor CLC Shieranen R