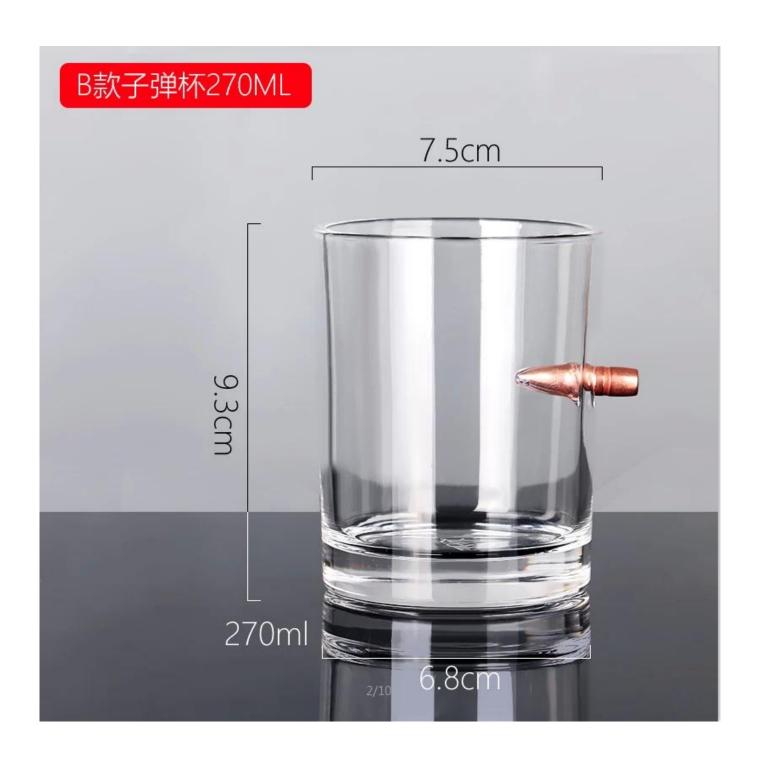

safe grade glass body. It doesn't contain BPA, lead, cadmium or any other harmful things to human body;</li> <li>It is freezer safe;</li> <li>The material is recyclable because it is totally mineral substance;</li> <li>It is environmental safe.</li> </ol>                                                                                                             |
| For your<br>choose:  | <ol> <li>Any logo printing on the glass body.</li> <li>Any color painted, frost, electro plate ,pattern laser carver for the finish;</li> <li>Special package like shrink wrap, color gift box, white gift box etc:</li> <li>Open new mould for new glass and some accessories such as wood, plastic or metal as you like;</li> <li>Different size and shapes meet your needs.</li> </ol> |

# Embed glass cup photos















# **Our Certifications**









#### Sedex Members Ethical Trade Audit (SMETA) Report

Version 5.0 Dec 2014, 2/4 Piter Audit: replaces version 4.0 May 2012.

| Date of Augst                     | 19 <sup>®</sup> Departue: 2014             |        |  |
|-----------------------------------|--------------------------------------------|--------|--|
| BMETA Audit Type:                 | El 2-Piler                                 | Define |  |
| Parent Company name (pf the bile) | Not segments                               |        |  |
| bte name:                         | there werreng that & Art Co., Ltd.         |        |  |
| Site country                      | Dire                                       |        |  |
| Businer name:                     | Vendor CLC Shieranen