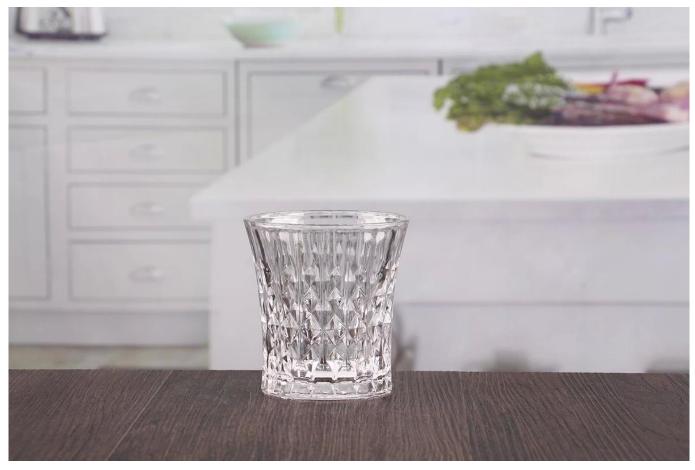

# 7 oz whiskey cup diamond whiskey glasses personalized whisky glass exporter

Diamond whiskey glasses products show:

# What are the specifications of diamond whiskey glasses?

| Name:             | Diamond whiskey glasses                                                                                                                                                                                                                          |
|-------------------|--------------------------------------------------------------------------------------------------------------------------------------------------------------------------------------------------------------------------------------------------|
| Samples time:     | <ol> <li>5~10 days if at exit shaped and size of glass.</li> <li>15~20 days if need new shape or size of glass.</li> </ol>                                                                                                                       |
| Packing:          | <ol> <li>Normal packing,</li> <li>24 or 36pcs into export carton,</li> <li>Carton with cardboard divider;</li> <li>Paper tray pallet packing;</li> <li>Customized box.</li> </ol>                                                                |
| Product capacity: | 500,000~1,000,000 pcs per Month                                                                                                                                                                                                                  |
| Samples No.:      | RXJZ6281                                                                                                                                                                                                                                         |
| Payment terms:    | Usually pay by T/T,Western Union,L/C or others according to your requirement.                                                                                                                                                                    |
| T ransportation : | By sea, by air, by express and your shipping agent is acceptable.                                                                                                                                                                                |
| Product features: | <ol> <li>Food safe grade glass body. It doesn't contain BPA, lead, cadmium or any other harmful things to human body;</li> <li>The material is recyclable because it is totally mineral substance;</li> <li>It is environmental safe.</li> </ol> |
| For your choose:  | <ol> <li>Any color painted, frost, electro plate ,pattern laser carver for the finish;</li> <li>Special package like shrink wrap, color gift box, white gift box etc:</li> <li>Different size and shapes meet your needs.</li> </ol>             |

# What are the functions of diamond whiskey glasses?

- 1)Special design and accurate quality control make sure every piece offered is as perfect as possible.
- 2)Logo customized, pattern, size and color etc. could be done according to your drawings. Decal, Carving, electro plating, sand blasting, paint spraying, etc.
- 3)Packaging: PVC box, Windows box, color box, shrinkage wrap are available to make sure it be can sold directly. Standard export packing assure safety shipment.