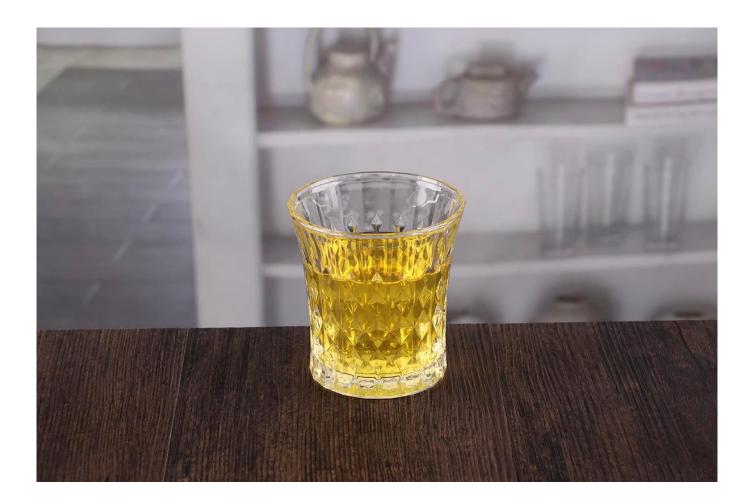

# 7 oz whiskey cup diamond whiskey glasses personalized whisky glass exporter

Diamond whiskey glasses products show:

# What are the functions of diamond whiskey glasses?

- 1)Special design and accurate quality control make sure every piece offered is as perfect as possible.
- 2)Logo customized, pattern, size and color etc. could be done according to your drawings. Decal, Carving, electro plating, sand blasting, paint spraying, etc.
- 3)Packaging: PVC box, Windows box, color box, shrinkage wrap are available to make sure it be can sold directly. Standard export packing assure safety shipment.