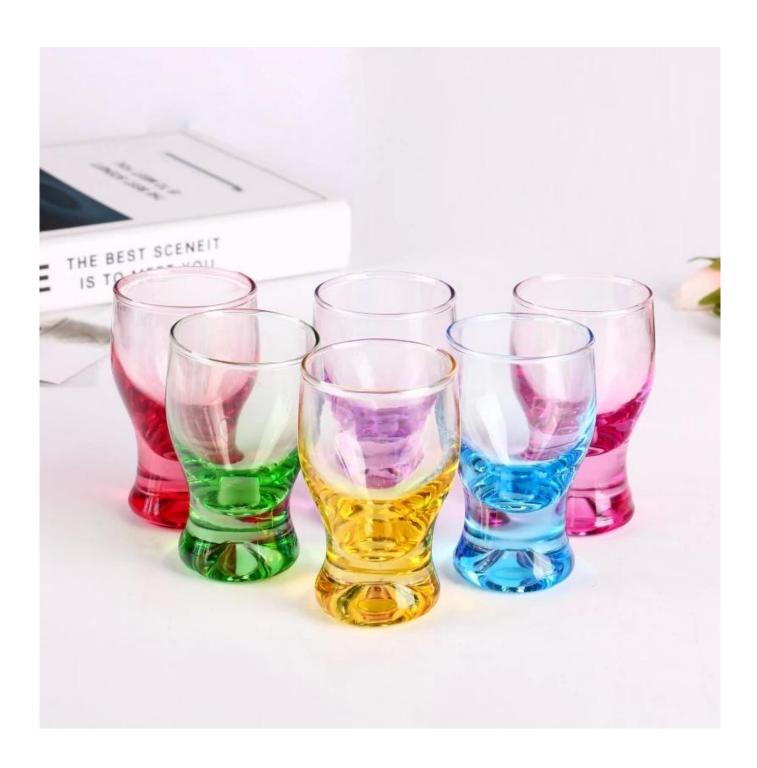

# 20z/60ml Heavy Base Colored Sublimation Shot Glasses

# Colored shot glass photos

**Our Certifications** 