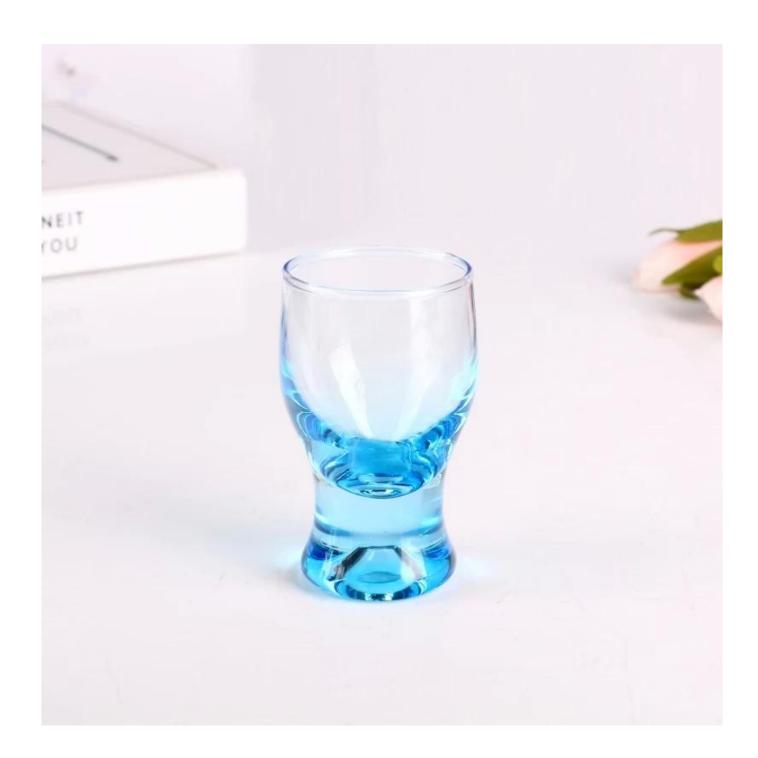

e grade glass body. It doesn't contain BPA, lead, cadmium or any other harmful things to human body;</li> <li>It is freezer safe;</li> <li>The material is recyclable because it is totally mineral substance;</li> <li>It is environmental safe.</li> </ol>                                                                                                             |
| For your<br>choose:  | <ol> <li>Any logo printing on the glass body.</li> <li>Any color painted, frost, electro plate ,pattern laser carver for the finish;</li> <li>Special package like shrink wrap, color gift box, white gift box etc:</li> <li>Open new mould for new glass and some accessories such as wood, plastic or metal as you like;</li> <li>Different size and shapes meet your needs.</li> </ol> |

# Colored shot glass photos











**Our Certifications** 









#### Sedex Members Ethical Trade Audit (SMETA) Report

Version 5.0 Dec 2014, 2/4 Piter Audit: replaces version 4.0 May 2012.

| Date of Augst                     | 19 <sup>®</sup> Department 2014    |                       |  |
|-----------------------------------|------------------------------------|-----------------------|--|
| BMETA Audit Type:                 | El 2-Piler                         | Define                |  |
| Parent Company name (pf the bile) | Not segments                       |                       |  |
| bte name:                         | there werreng creft 6 Art Co. Ltb. |                       |  |
| Site country                      | Overe                              |                       |  |
| Businer name: