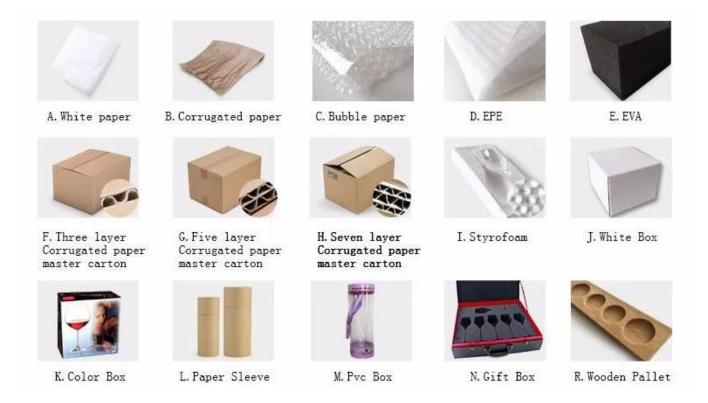

## **Product packing**

4Packaging: PVC box, Windows box, color box, shrinkage wrap are available to make sure it be can sold directly. Standard export packing assure safety shipment.

- 5)Timely delivery, 12000 square meter selfown warehouse holding large stock to enable our supply.
- 6)Eco-Friendly, pass food standard test.

#### What are the specifications of shot glass?

Category: Shot glasses

Brand:RuixinGlass

| Item No:          | RXSH-DE1602                                                                                                                                                       |
|-------------------|-------------------------------------------------------------------------------------------------------------------------------------------------------------------|
| Material:         | Soda lime glass                                                                                                                                                   |
| Process:          | Machine made                                                                                                                                                      |
| Could Pass:       | Food test                                                                                                                                                         |
| Samples time:     | <ol> <li>5~10 days if at exit shaped and size of glass.</li> <li>15~20 days if need new shape or size of glass.</li> </ol>                                        |
| Packing:          | <ol> <li>Normal packing,48pcs into export carton,</li> <li>Carton with cardboard divider;</li> <li>Paper tray pallet packing;</li> <li>Customized box.</li> </ol> |
| Product capacity: | 500,000~1,000,000 pcs per Month                                                                                                                                   |
| Delivery time:    | About 30-45days,but if you have a urgent need for the products, we can put your order into priority.                                                              |