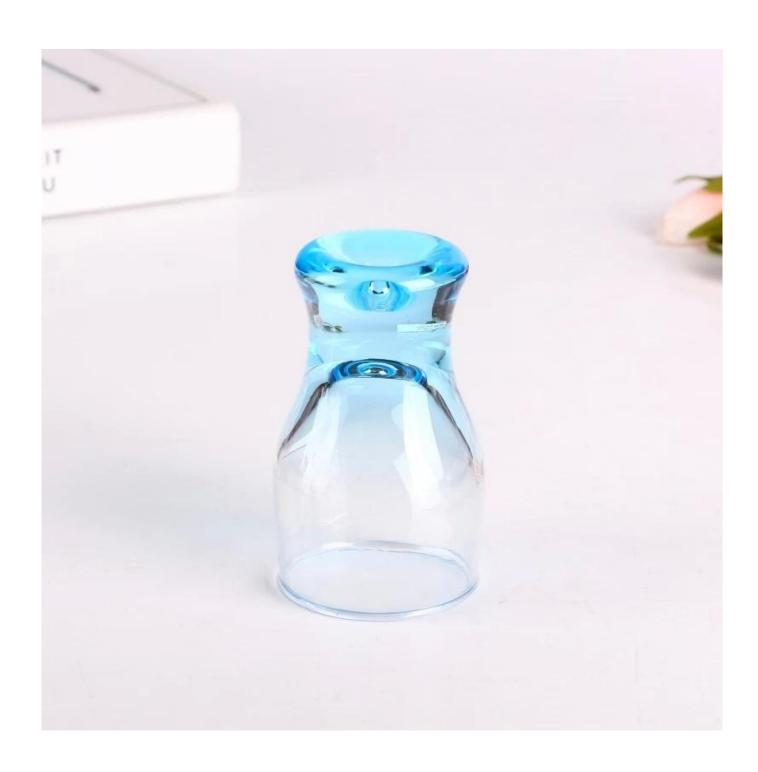

grade glass body. It doesn't contain BPA, lead, cadmium or any other harmful things to human body;</li> <li>It is freezer safe;</li> <li>The material is recyclable because it is totally mineral substance;</li> <li>It is environmental safe.</li> </ol>                                                                                                             |
| For your<br>choose:  | <ol> <li>Any logo printing on the glass body.</li> <li>Any color painted, frost, electro plate ,pattern laser carver for the finish;</li> <li>Special package like shrink wrap, color gift box, white gift box etc:</li> <li>Open new mould for new glass and some accessories such as wood, plastic or metal as you like;</li> <li>Different size and shapes meet your needs.</li> </ol> |

# Colored shot glass photos











**Our Certifications** 









#### Sedex Members Ethical Trade Audit (SMETA) Report

Version 5.0 Dec 2014, 2/4 Piter Audit: replaces version 4.0 May 2012.

| Date of Augst                     | 19 <sup>®</sup> Department 2014    |                       |  |
|-----------------------------------|------------------------------------|-----------------------|--|
| BMETA Audit Type:                 | El 2-Piler                         | Define                |  |
| Parent Company name (pf the bile) | Not segments                       |                       |  |
| bte name:                         | there werreng creft 6 Art Co. Ltb. |                       |  |
| Site country                      | Overe                              |                       |  |
| Businer name: