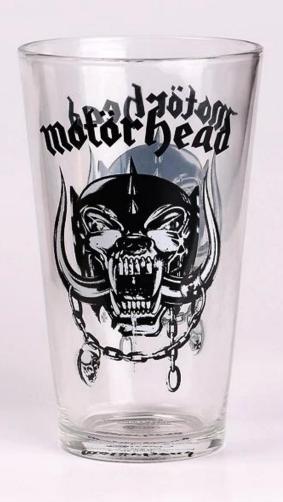

rade glass body. It doesn't contain BPA, lead, cadmium or any other harmful things to human body;</li> <li>It is freezer safe;</li> <li>The material is recyclable because it is totally mineral substance;</li> <li>It is environmental safe.</li> </ol>                                                                                                             |
| For your choose:     | <ol> <li>Any logo printing on the glass body.</li> <li>Any color painted, frost, electro plate ,pattern laser carver for the finish;</li> <li>Special package like shrink wrap, color gift box, white gift box etc:</li> <li>Open new mould for new glass and some accessories such as wood, plastic or metal as you like;</li> <li>Different size and shapes meet your needs.</li> </ol> |

# Beer pint glass photos















# **Our Certifications**









#### Sedex Members Ethical Trade Audit (SMETA) Report

Version 5.0 Dec 2014, 2/4 Piter Audit: replaces version 4.0 May 2012.

| Date of Augst                     | 19 <sup>®</sup> Departmen, 2014    |                       |  |
|-----------------------------------|------------------------------------|-----------------------|--|
| BMETA Audit Type:                 | El 2-Piler                         | Define                |  |
| Parent Company name (pf the bile) | Not segments                       |                       |  |
| bte name:                         | there werreng creft 6 Art Co. Ltb. |                       |  |
| Site country                      | Dire                               |                       |  |
| Businer name: