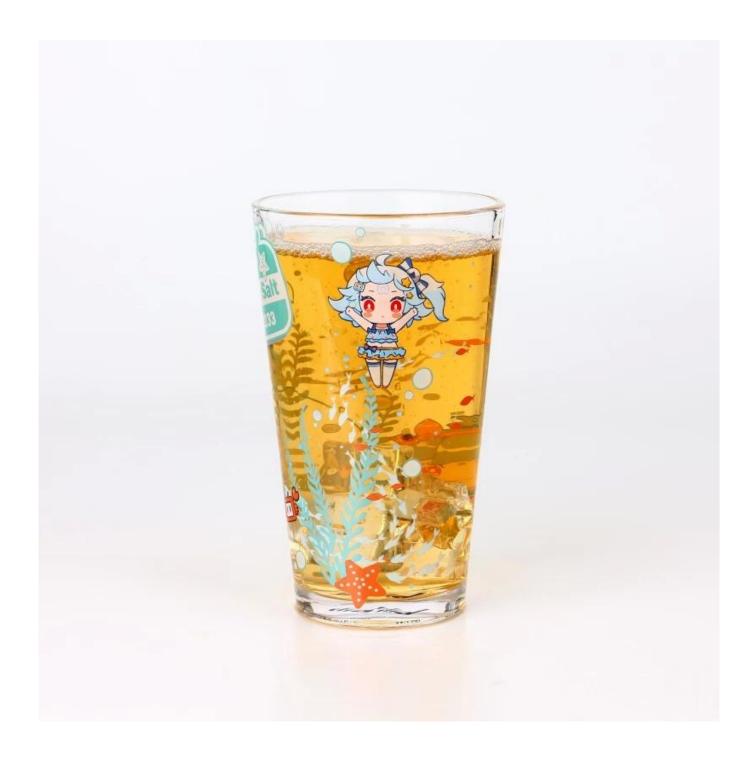

glass body. It doesn't contain BPA, lead, cadmium or any other harmful things to human body;</li> <li>It is freezer safe;</li> <li>The material is recyclable because it is totally mineral substance;</li> <li>It is environmental safe.</li> </ol>                                                                                                             |
| For your choose:     | <ol> <li>Any logo printing on the glass body.</li> <li>Any color painted, frost, electro plate ,pattern laser carver for the finish;</li> <li>Special package like shrink wrap, color gift box, white gift box etc:</li> <li>Open new mould for new glass and some accessories such as wood, plastic or metal as you like;</li> <li>Different size and shapes meet your needs.</li> </ol> |

# Beer pint glass photos















# **Our Certifications**









#### Sedex Members Ethical Trade Audit (SMETA) Report

Version 5.0 Dec 2014, 2/4 Piter Audit: replaces version 4.0 May 2012.

| Date of Augst                     | 19 <sup>®</sup> Departmen, 2014    |                       |  |
|-----------------------------------|------------------------------------|-----------------------|--|
| BMETA Audit Type:                 | El 2-Piler                         | Define                |  |
| Parent Company name (pf the bile) | Not segments                       |                       |  |
| bte name:                         | there werreng creft 6 Art Co. Ltb. |                       |  |
| Site country                      | Dire                               |                       |  |
| Businer name: