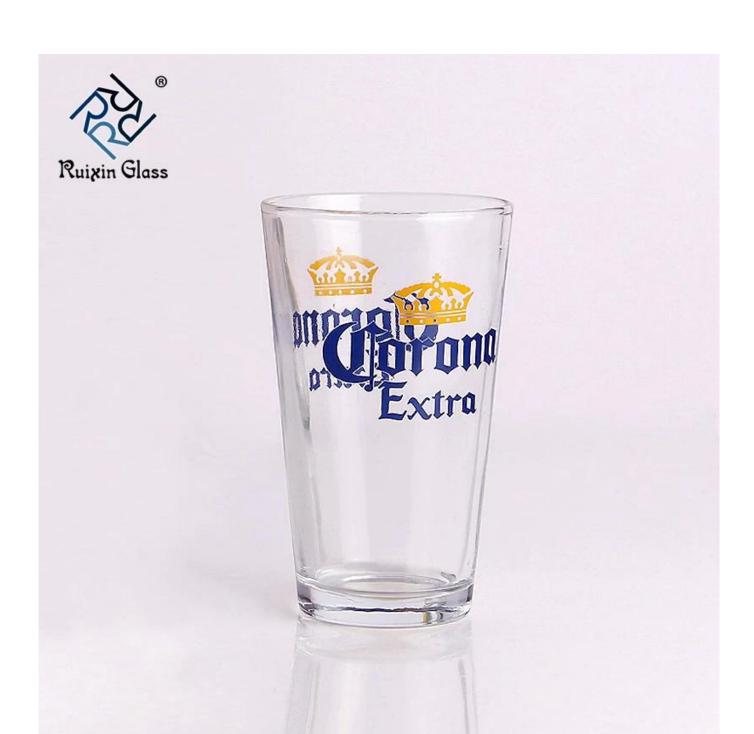

safe grade glass body. It doesn't contain BPA, lead, cadmium or any other harmful things to human body;</li> <li>It is freezer safe;</li> <li>The material is recyclable because it is totally mineral substance;</li> <li>It is environmental safe.</li> </ol>                                                                                                             |
| For your choose:     | <ol> <li>Any logo printing on the glass body.</li> <li>Any color painted, frost, electro plate ,pattern laser carver for the finish;</li> <li>Special package like shrink wrap, color gift box, white gift box etc:</li> <li>Open new mould for new glass and some accessories such as wood, plastic or metal as you like;</li> <li>Different size and shapes meet your needs.</li> </ol> |

# Beer pint glass photos















# **Our Certifications**









#### Sedex Members Ethical Trade Audit (SMETA) Report

Version 5.0 Dec 2014, 2/4 Piter Audit: replaces version 4.0 May 2012.

| Date of Augst                     | 19 <sup>®</sup> Departmen, 2014    |                       |  |
|-----------------------------------|------------------------------------|-----------------------|--|
| BMETA Audit Type:                 | El 2-Piler                         | Define                |  |
| Parent Company name (pf the bile) | Not segments                       |                       |  |
| bte name:                         | there werreng creft 6 Art Co. Ltb. |                       |  |
| Site country                      | Dire                               |                       |  |
| Businer name: