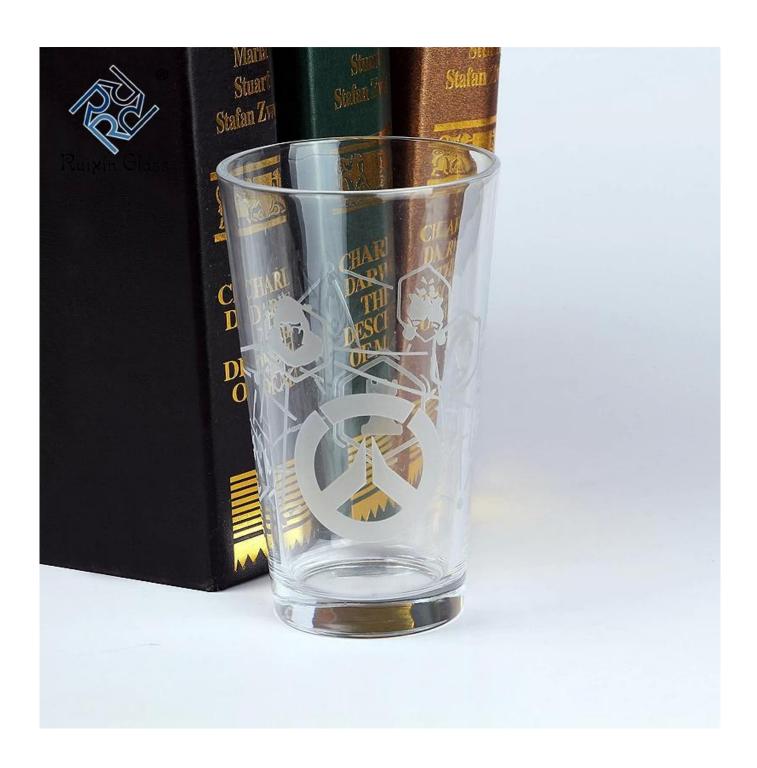

de glass body. It doesn't contain BPA, lead, cadmium or any other harmful things to human body;</li> <li>It is freezer safe;</li> <li>The material is recyclable because it is totally mineral substance;</li> <li>It is environmental safe.</li> </ol>                                                                                                             |
| For your choose:     | <ol> <li>Any logo printing on the glass body.</li> <li>Any color painted, frost, electro plate ,pattern laser carver for the finish;</li> <li>Special package like shrink wrap, color gift box, white gift box etc:</li> <li>Open new mould for new glass and some accessories such as wood, plastic or metal as you like;</li> <li>Different size and shapes meet your needs.</li> </ol> |

# Beer pint glass photos















# **Our Certifications**









#### Sedex Members Ethical Trade Audit (SMETA) Report

Version 5.0 Dec 2014, 2/4 Piter Audit: replaces version 4.0 May 2012.

| Date of Augst                     | 19 <sup>®</sup> Departmen, 2014    |                       |  |
|-----------------------------------|------------------------------------|-----------------------|--|
| BMETA Audit Type:                 | El 2-Piler                         | Define                |  |
| Parent Company name (pf the bile) | Not segments                       |                       |  |
| bte name:                         | there werreng creft 6 Art Co. Ltb. |                       |  |
| Site country                      | Dire                               |                       |  |
| Businer name: